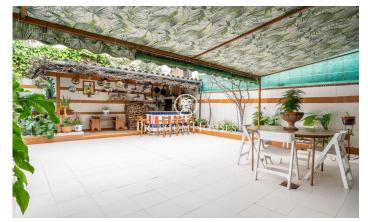

## Vilanova i la Geltrú / Barcelona Costa Sur

In the Molí de Vent neighbourhood we find this semi-detached house with a charming patio and barbecue. The property has a large garage with capacity for two cars. The house is divided into four floors. On the first floor we find the day area which consists of a living-dining room with a glazed area and a large kitchen with access to the balcony. A full bathroom serves the floor. On the second floor we have the night area which consists of four bedrooms; two doubles, two singles and a full bathroom. On the third floor we find an attic with access to a solarium with sea views. On the ground floor we find a large hall and a garage with access to the patio. Additionally, there is also a laundry room and a pantry. The Molí de Vent neighbourhood of Vilanova i la Geltrú is a residential area surrounded by all essential services and exceptionally quiet. It is a twenty minute walk from the Rambla Principal, ten minutes from the beach and connected by constant buses to the centre and the station.

## €425,000

217 m<sup>2</sup>

4 Bedrooms

2 Bathrooms

112 m<sup>2</sup> plot

A/C

Heating

Backyard