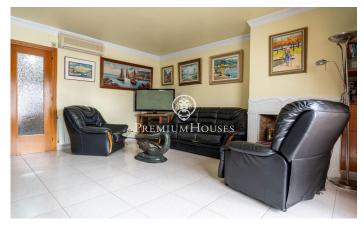

## Vilanova i la Geltrú / Barcelona Costa Sur

In the Molí de Vent neighbourhood we find this semi-detached house with a charming patio and barbecue. The property has a large garage with capacity for two cars. The house is divided into four floors. On the first floor we find the day area which consists of a living-dining room with a glazed area and a large kitchen with access to the balcony. A full bathroom serves the floor. On the second floor we have the night area which consists of four bedrooms; two doubles, two singles and a full bathroom. On the third floor we find an attic with access to a solarium with sea views. On the ground floor we find a large hall and a garage with access to the patio. Additionally, there is also a laundry room and a pantry. The Molí de Vent neighbourhood of Vilanova i la Geltrú is a residential area surrounded by all essential services and exceptionally quiet. It is a twenty minute walk from the Rambla Principal, ten minutes from the beach and connected by constant buses to the centre and the station.

## €425,000

217 m<sup>2</sup>

4 Bedrooms

2 Bathrooms

112 m<sup>2</sup> plot

A/C

Heating

Backyard

Phone

Fireplace

**Parking** 

Terrace

Balcony