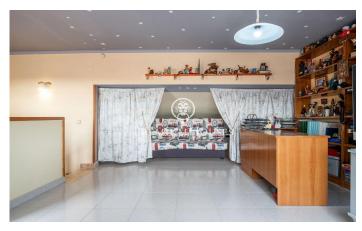

## Vilanova i la Geltrú / Barcelona Costa Sur

In the Molí de Vent neighbourhood we find this semi-detached house with a charming patio and barbecue. The property has a large garage with capacity for two cars. The house is divided into four floors. On the first floor we find the day area which consists of a living-dining room with a glazed area and a large kitchen with access to the balcony. A full bathroom serves the floor. On the second floor we have the night area which consists of four bedrooms; two doubles, two singles and a full bathroom. On the third floor we find an attic with access to a solarium with sea views. On the ground floor we find a large hall and a garage with access to the patio. Additionally, there is also a laundry room and a pantry. The Molí de Vent neighbourhood of Vilanova i la Geltrú is a residential area surrounded by all essential services and exceptionally quiet. It is a twenty minute walk from the Rambla Principal, ten minutes from the beach and connected by constant buses to the centre and the station.