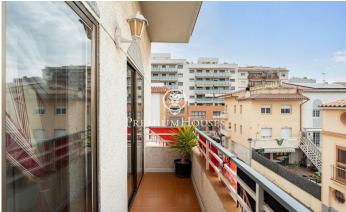

## Vilanova i la Geltrú / Barcelona Costa Sur

In the Molí de Vent neighbourhood we find this semi-detached house with a charming patio and barbecue. The property has a large garage with capacity for two cars. The house is divided into four floors. On the first floor we find the day area which consists of a living-dining room with a glazed area and a large kitchen with access to the balcony. A full bathroom serves the floor. On the second floor we have the night area which consists of four bedrooms; two doubles, two singles and a full bathroom. On the third floor we find an attic with access to a solarium with sea views. On the ground floor we find a large hall and a garage with access to the patio. Additionally, there is also a laundry room and a pantry. The Molí de Vent neighbourhood of Vilanova i la Geltrú is a residential area surrounded by all essential services and exceptionally quiet. It is a twenty minute walk from the Rambla Principal, ten minutes from the beach and connected by constant buses to the centre and the station.

## €425,000

217 m<sup>2</sup>

4 Bedrooms

2 Bathrooms

112 m<sup>2</sup> plot

A/C

Heating

Backyard

Phone

Fireplace

**Parking** 

Terrace

Balcony