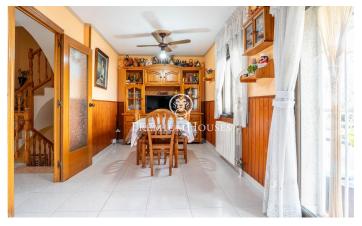

## Vilanova i la Geltrú / Barcelona Costa Sur

In the Molí de Vent neighbourhood we find this semi-detached house with a charming patio and barbecue. The property has a large garage with capacity for two cars. The house is divided into four floors. On the first floor we find the day area which consists of a living-dining room with a glazed area and a large kitchen with access to the balcony. A full bathroom serves the floor. On the second floor we have the night area which consists of four bedrooms; two doubles, two singles and a full bathroom. On the third floor we find an attic with access to a solarium with sea views. On the ground floor we find a large hall and a garage with access to the patio. Additionally, there is also a laundry room and a pantry. The Molí de Vent neighbourhood of Vilanova i la Geltrú is a residential area surrounded by all essential services and exceptionally quiet. It is a twenty minute walk from the Rambla Principal, ten minutes from the beach and connected by constant buses to the centre and the station.