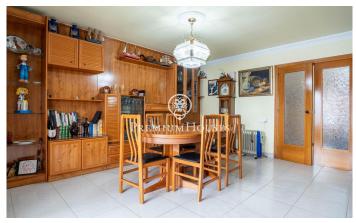

## Vilanova i la Geltrú / Barcelona Costa Sur

In the Molí de Vent neighbourhood we find this semi-detached house with a charming patio and barbecue. The property has a large garage with capacity for two cars. The house is divided into four floors. On the first floor we find the day area which consists of a living-dining room with a glazed area and a large kitchen with access to the balcony. A full bathroom serves the floor. On the second floor we have the night area which consists of four bedrooms; two doubles, two singles and a full bathroom. On the third floor we find an attic with access to a solarium with sea views. On the ground floor we find a large hall and a garage with access to the patio. Additionally, there is also a laundry room and a pantry. The Molí de Vent neighbourhood of Vilanova i la Geltrú is a residential area surrounded by all essential services and exceptionally quiet. It is a twenty minute walk from the Rambla Principal, ten minutes from the beach and connected by constant buses to the centre and the station.