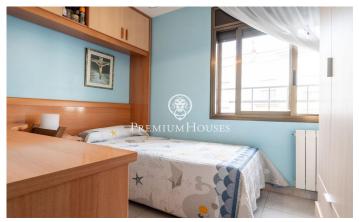

## Vilanova i la Geltrú / Barcelona Costa Sur

In the Molí de Vent neighbourhood we find this semi-detached house with a charming patio and barbecue. The property has a large garage with capacity for two cars. The house is divided into four floors. On the first floor we find the day area which consists of a living-dining room with a glazed area and a large kitchen with access to the balcony. A full bathroom serves the floor. On the second floor we have the night area which consists of four bedrooms; two doubles, two singles and a full bathroom. On the third floor we find an attic with access to a solarium with sea views. On the ground floor we find a large hall and a garage with access to the patio. Additionally, there is also a laundry room and a pantry. The Molí de Vent neighbourhood of Vilanova i la Geltrú is a residential area surrounded by all essential services and exceptionally quiet. It is a twenty minute walk from the Rambla Principal, ten minutes from the beach and connected by constant buses to the centre and the station.

## €425,000

217 m<sup>2</sup>

4 Bedrooms

2 Bathrooms

112 m<sup>2</sup> plot

A/C

Heating

Backyard