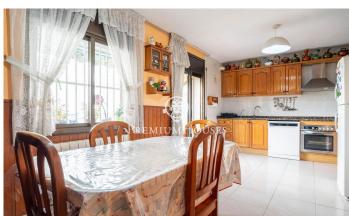

## Vilanova i la Geltrú / Barcelona Costa Sur

In the Molí de Vent neighbourhood we find this semi-detached house with a charming patio and barbecue. The property has a large garage with capacity for two cars. The house is divided into four floors. On the first floor we find the day area which consists of a living-dining room with a glazed area and a large kitchen with access to the balcony. A full bathroom serves the floor. On the second floor we have the night area which consists of four bedrooms; two doubles, two singles and a full bathroom. On the third floor we find an attic with access to a solarium with sea views. On the ground floor we find a large hall and a garage with access to the patio. Additionally, there is also a laundry room and a pantry. The Molí de Vent neighbourhood of Vilanova i la Geltrú is a residential area surrounded by all essential services and exceptionally quiet. It is a twenty minute walk from the Rambla Principal, ten minutes from the beach and connected by constant buses to the centre and the station.