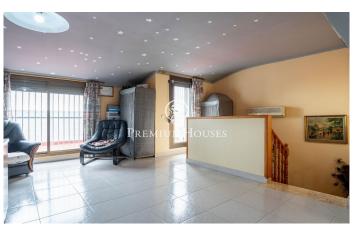

## Vilanova i la Geltrú / Barcelona Costa Sur

In the Molí de Vent neighbourhood we find this semi-detached house with a charming patio and barbecue. The property has a large garage with capacity for two cars. The house is divided into four floors. On the first floor we find the day area which consists of a living-dining room with a glazed area and a large kitchen with access to the balcony. A full bathroom serves the floor. On the second floor we have the night area which consists of four bedrooms; two doubles, two singles and a full bathroom. On the third floor we find an attic with access to a solarium with sea views. On the ground floor we find a large hall and a garage with access to the patio. Additionally, there is also a laundry room and a pantry. The Molí de Vent neighbourhood of Vilanova i la Geltrú is a residential area surrounded by all essential services and exceptionally quiet. It is a twenty minute walk from the Rambla Principal, ten minutes from the beach and connected by constant buses to the centre and the station.