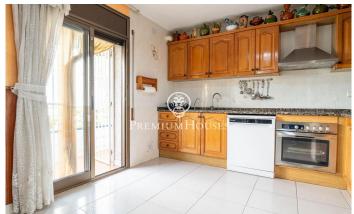

## Vilanova i la Geltrú / Barcelona Costa Sur

In the Molí de Vent neighbourhood we find this semi-detached house with a charming patio and barbecue. The property has a large garage with capacity for two cars. The house is divided into four floors. On the first floor we find the day area which consists of a living-dining room with a glazed area and a large kitchen with access to the balcony. A full bathroom serves the floor. On the second floor we have the night area which consists of four bedrooms; two doubles, two singles and a full bathroom. On the third floor we find an attic with access to a solarium with sea views. On the ground floor we find a large hall and a garage with access to the patio. Additionally, there is also a laundry room and a pantry. The Molí de Vent neighbourhood of Vilanova i la Geltrú is a residential area surrounded by all essential services and exceptionally quiet. It is a twenty minute walk from the Rambla Principal, ten minutes from the beach and connected by constant buses to the centre and the station.