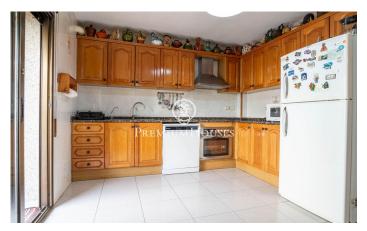

## Vilanova i la Geltrú / Barcelona Costa Sur

In the Molí de Vent neighbourhood we find this semi-detached house with a charming patio and barbecue. The property has a large garage with capacity for two cars. The house is divided into four floors. On the first floor we find the day area which consists of a living-dining room with a glazed area and a large kitchen with access to the balcony. A full bathroom serves the floor. On the second floor we have the night area which consists of four bedrooms; two doubles, two singles and a full bathroom. On the third floor we find an attic with access to a solarium with sea views. On the ground floor we find a large hall and a garage with access to the patio. Additionally, there is also a laundry room and a pantry. The Molí de Vent neighbourhood of Vilanova i la Geltrú is a residential area surrounded by all essential services and exceptionally quiet. It is a twenty minute walk from the Rambla Principal, ten minutes from the beach and connected by constant buses to the centre and the station.