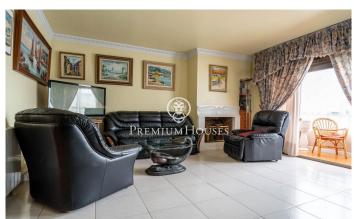

## Vilanova i la Geltrú / Barcelona Costa Sur

In the Molí de Vent neighbourhood we find this semi-detached house with a charming patio and barbecue. The property has a large garage with capacity for two cars. The house is divided into four floors. On the first floor we find the day area which consists of a living-dining room with a glazed area and a large kitchen with access to the balcony. A full bathroom serves the floor. On the second floor we have the night area which consists of four bedrooms; two doubles, two singles and a full bathroom. On the third floor we find an attic with access to a solarium with sea views. On the ground floor we find a large hall and a garage with access to the patio. Additionally, there is also a laundry room and a pantry. The Molí de Vent neighbourhood of Vilanova i la Geltrú is a residential area surrounded by all essential services and exceptionally quiet. It is a twenty minute walk from the Rambla Principal, ten minutes from the beach and connected by constant buses to the centre and the station.

## €425,000

217 m<sup>2</sup>

4 Bedrooms

2 Bathrooms

112 m<sup>2</sup> plot

A/C

Heating

Backyard

Phone

Fireplace

**Parking** 

Terrace

Balcony