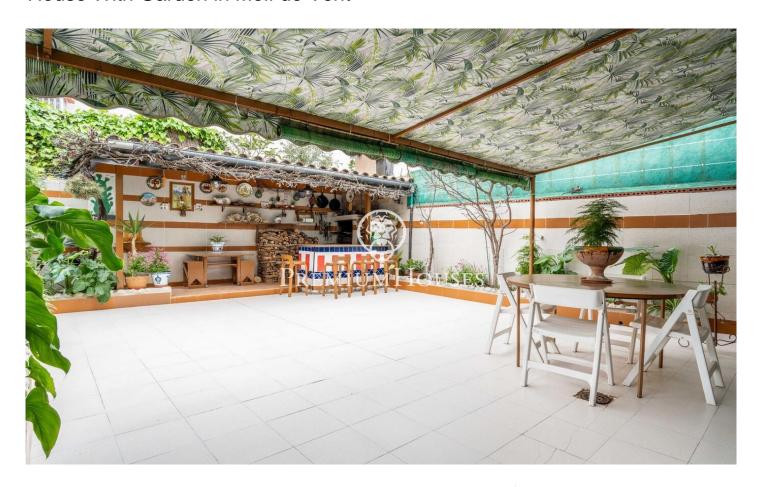

## Vilanova i la Geltrú / Barcelona Costa Sur

In the Molí de Vent neighbourhood we find this semi-detached house with a charming patio and barbecue. The property has a large garage with capacity for two cars. The house is divided into four floors. On the first floor we find the day area which consists of a living-dining room with a glazed area and a large kitchen with access to the balcony. A full bathroom serves the floor. On the second floor we have the night area which consists of four bedrooms; two doubles, two singles and a full bathroom. On the third floor we find an attic with access to a solarium with sea views. On the ground floor we find a large hall and a garage with access to the patio. Additionally, there is also a laundry room and a pantry. The Molí de Vent neighbourhood of Vilanova i la Geltrú is a residential area surrounded by all essential services and exceptionally quiet. It is a twenty minute walk from the Rambla Principal, ten minutes from the beach and connected by constant buses to the centre and the station.

## €425,000

217 m<sup>2</sup>

4 Bedrooms

2 Bathrooms

112 m<sup>2</sup> plot

A/C

Heating

Backyard