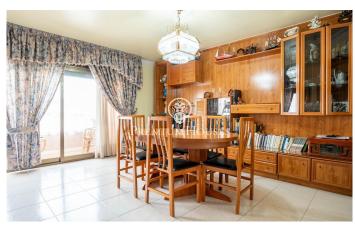

## Vilanova i la Geltrú / Barcelona Costa Sur

In the Molí de Vent neighbourhood we find this semi-detached house with a charming patio and barbecue. The property has a large garage with capacity for two cars. The house is divided into four floors. On the first floor we find the day area which consists of a living-dining room with a glazed area and a large kitchen with access to the balcony. A full bathroom serves the floor. On the second floor we have the night area which consists of four bedrooms; two doubles, two singles and a full bathroom. On the third floor we find an attic with access to a solarium with sea views. On the ground floor we find a large hall and a garage with access to the patio. Additionally, there is also a laundry room and a pantry. The Molí de Vent neighbourhood of Vilanova i la Geltrú is a residential area surrounded by all essential services and exceptionally quiet. It is a twenty minute walk from the Rambla Principal, ten minutes from the beach and connected by constant buses to the centre and the station.

## €425,000

217 m<sup>2</sup>

4 Bedrooms

2 Bathrooms

112 m<sup>2</sup> plot

A/C

Heating

Backyard

Phone

Fireplace

**Parking** 

Terrace

Balcony