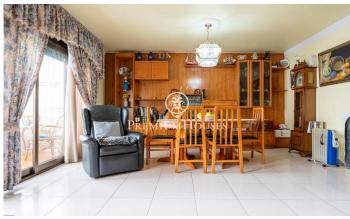

## Vilanova i la Geltrú / Barcelona Costa Sur

In the Molí de Vent neighbourhood we find this semi-detached house with a charming patio and barbecue. The property has a large garage with capacity for two cars. The house is divided into four floors. On the first floor we find the day area which consists of a living-dining room with a glazed area and a large kitchen with access to the balcony. A full bathroom serves the floor. On the second floor we have the night area which consists of four bedrooms; two doubles, two singles and a full bathroom. On the third floor we find an attic with access to a solarium with sea views. On the ground floor we find a large hall and a garage with access to the patio. Additionally, there is also a laundry room and a pantry. The Molí de Vent neighbourhood of Vilanova i la Geltrú is a residential area surrounded by all essential services and exceptionally quiet. It is a twenty minute walk from the Rambla Principal, ten minutes from the beach and connected by constant buses to the centre and the station.