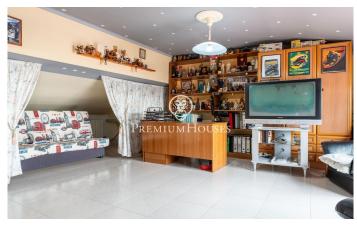

## Vilanova i la Geltrú / Barcelona Costa Sur

In the Molí de Vent neighbourhood we find this semi-detached house with a charming patio and barbecue. The property has a large garage with capacity for two cars. The house is divided into four floors. On the first floor we find the day area which consists of a living-dining room with a glazed area and a large kitchen with access to the balcony. A full bathroom serves the floor. On the second floor we have the night area which consists of four bedrooms; two doubles, two singles and a full bathroom. On the third floor we find an attic with access to a solarium with sea views. On the ground floor we find a large hall and a garage with access to the patio. Additionally, there is also a laundry room and a pantry. The Molí de Vent neighbourhood of Vilanova i la Geltrú is a residential area surrounded by all essential services and exceptionally quiet. It is a twenty minute walk from the Rambla Principal, ten minutes from the beach and connected by constant buses to the centre and the station.