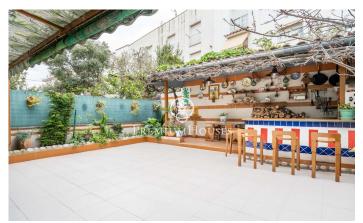

## Vilanova i la Geltrú / Barcelona Costa Sur

In the Molí de Vent neighbourhood we find this semi-detached house with a charming patio and barbecue. The property has a large garage with capacity for two cars. The house is divided into four floors. On the first floor we find the day area which consists of a living-dining room with a glazed area and a large kitchen with access to the balcony. A full bathroom serves the floor. On the second floor we have the night area which consists of four bedrooms; two doubles, two singles and a full bathroom. On the third floor we find an attic with access to a solarium with sea views. On the ground floor we find a large hall and a garage with access to the patio. Additionally, there is also a laundry room and a pantry. The Molí de Vent neighbourhood of Vilanova i la Geltrú is a residential area surrounded by all essential services and exceptionally quiet. It is a twenty minute walk from the Rambla Principal, ten minutes from the beach and connected by constant buses to the centre and the station.

## €425,000

217 m<sup>2</sup>

4 Bedrooms

2 Bathrooms

112 m<sup>2</sup> plot

A/C

Heating

Backyard

Phone

Fireplace

**Parking** 

Terrace

Balcony