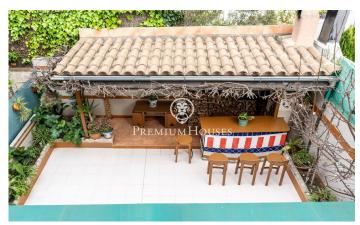

## Vilanova i la Geltrú / Barcelona Costa Sur

In the Molí de Vent neighbourhood we find this semi-detached house with a charming patio and barbecue. The property has a large garage with capacity for two cars. The house is divided into four floors. On the first floor we find the day area which consists of a living-dining room with a glazed area and a large kitchen with access to the balcony. A full bathroom serves the floor. On the second floor we have the night area which consists of four bedrooms; two doubles, two singles and a full bathroom. On the third floor we find an attic with access to a solarium with sea views. On the ground floor we find a large hall and a garage with access to the patio. Additionally, there is also a laundry room and a pantry. The Molí de Vent neighbourhood of Vilanova i la Geltrú is a residential area surrounded by all essential services and exceptionally quiet. It is a twenty minute walk from the Rambla Principal, ten minutes from the beach and connected by constant buses to the centre and the station.

## €425,000

217 m<sup>2</sup>

4 Bedrooms

2 Bathrooms

112 m<sup>2</sup> plot

A/C

Heating

Backyard

Phone

Fireplace

**Parking** 

Terrace

Balcony