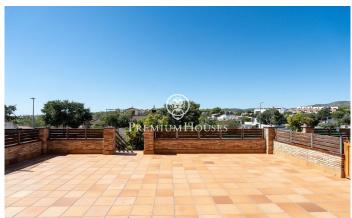

## Vilanova i la Geltrú / Barcelona Costa Sur

In the Fondo Somella neighborhood of Vilanova i la Geltrú, this charming semi-detached house is for sale in very good condition. The house has high ceilings that give a lot of light and space to the rooms. The house has a garden, a community pool and an elevator. The property is divided into three floors. On the main floor we have a living-dining room. It has access to two terraces. One of them is connected to the garden and the other to the community area. Next there is a separate kitchen with laundry room. On the same floor there is a double bedroom and a bathroom that serves the entire floor. The second floor is distributed in two double rooms, a single room and a full bathroom that the rooms share. All bedrooms have built-in wardrobes. On the roof there is a solarium with solar panels and a satellite dish. On the underground floor there are built-in wardrobes, a huge garage, common machine rooms and an elevator. The Fondo Somella neighborhood of Vilanova i la Geltrú is characterized by enjoying great peace and tranquility throughout the year. All this without giving up an optimal connection with Cubelles and the highway.