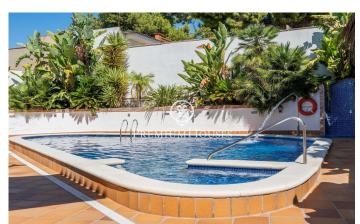

## Vilanova i la Geltrú / Barcelona Costa Sur

In the Fondo Somella neighborhood of Vilanova i la Geltrú, this charming semi-detached house is for sale in very good condition. The house has high ceilings that give a lot of light and space to the rooms. The house has a garden, a community pool and an elevator. The property is divided into three floors. On the main floor we have a living-dining room. It has access to two terraces. One of them is connected to the garden and the other to the community area. Next there is a separate kitchen with laundry room. On the same floor there is a double bedroom and a bathroom that serves the entire floor. The second floor is distributed in two double rooms, a single room and a full bathroom that the rooms share. All bedrooms have built-in wardrobes. On the roof there is a solarium with solar panels and a satellite dish. On the underground floor there are built-in wardrobes, a huge garage, common machine rooms and an elevator. The Fondo Somella neighborhood of Vilanova i la Geltrú is characterized by enjoying great peace and tranquility throughout the year. All this without giving up an optimal connection with Cubelles and the highway.

## €485,000

186 m<sup>2</sup>

4 Bedrooms

2 Bathrooms

Pool

A/C

Heating

Sea views