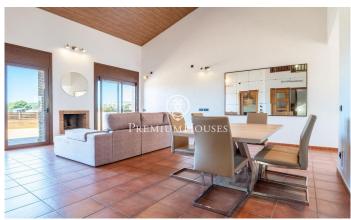

## Vilanova i la Geltrú / Barcelona Costa Sur

In the Fondo Somella neighborhood of Vilanova i la Geltrú, this charming semi-detached house is for sale in very good condition. The house has high ceilings that give a lot of light and space to the rooms. The house has a garden, a community pool and an elevator. The property is divided into three floors. On the main floor we have a living-dining room. It has access to two terraces. One of them is connected to the garden and the other to the community area. Next there is a separate kitchen with laundry room. On the same floor there is a double bedroom and a bathroom that serves the entire floor. The second floor is distributed in two double rooms, a single room and a full bathroom that the rooms share. All bedrooms have built-in wardrobes. On the roof there is a solarium with solar panels and a satellite dish. On the underground floor there are built-in wardrobes, a huge garage, common machine rooms and an elevator. The Fondo Somella neighborhood of Vilanova i la Geltrú is characterized by enjoying great peace and tranquility throughout the year. All this without giving up an optimal connection with Cubelles and the highway.