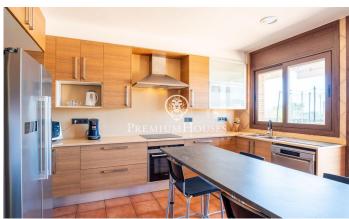

## Vilanova i la Geltrú / Barcelona Costa Sur

In the Fondo Somella neighborhood of Vilanova i la Geltrú, this charming semi-detached house is for sale in very good condition. The house has high ceilings that give a lot of light and space to the rooms. The house has a garden, a community pool and an elevator. The property is divided into three floors. On the main floor we have a living-dining room. It has access to two terraces. One of them is connected to the garden and the other to the community area. Next there is a separate kitchen with laundry room. On the same floor there is a double bedroom and a bathroom that serves the entire floor. The second floor is distributed in two double rooms, a single room and a full bathroom that the rooms share. All bedrooms have built-in wardrobes. On the roof there is a solarium with solar panels and a satellite dish. On the underground floor there are built-in wardrobes, a huge garage, common machine rooms and an elevator. The Fondo Somella neighborhood of Vilanova i la Geltrú is characterized by enjoying great peace and tranquility throughout the year. All this without giving up an optimal connection with Cubelles and the highway.