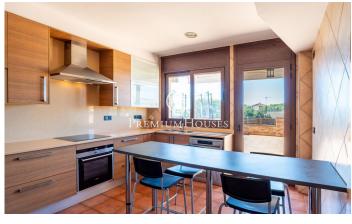

## Vilanova i la Geltrú / Barcelona Costa Sur

In the Fondo Somella neighborhood of Vilanova i la Geltrú, this charming semi-detached house is for sale in very good condition. The house has high ceilings that give a lot of light and space to the rooms. The house has a garden, a community pool and an elevator. The property is divided into three floors. On the main floor we have a living-dining room. It has access to two terraces. One of them is connected to the garden and the other to the community area. Next there is a separate kitchen with laundry room. On the same floor there is a double bedroom and a bathroom that serves the entire floor. The second floor is distributed in two double rooms, a single room and a full bathroom that the rooms share. All bedrooms have built-in wardrobes. On the roof there is a solarium with solar panels and a satellite dish. On the underground floor there are built-in wardrobes, a huge garage, common machine rooms and an elevator. The Fondo Somella neighborhood of Vilanova i la Geltrú is characterized by enjoying great peace and tranquility throughout the year. All this without giving up an optimal connection with Cubelles and the highway.