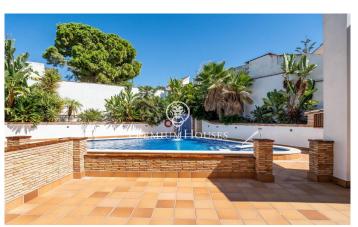

## Vilanova i la Geltrú / Barcelona Costa Sur

In the Fondo Somella neighborhood of Vilanova i la Geltrú, this charming semi-detached house is for sale in very good condition. The house has high ceilings that give a lot of light and space to the rooms. The house has a garden, a community pool and an elevator. The property is divided into three floors. On the main floor we have a living-dining room. It has access to two terraces. One of them is connected to the garden and the other to the community area. Next there is a separate kitchen with laundry room. On the same floor there is a double bedroom and a bathroom that serves the entire floor. The second floor is distributed in two double rooms, a single room and a full bathroom that the rooms share. All bedrooms have built-in wardrobes. On the roof there is a solarium with solar panels and a satellite dish. On the underground floor there are built-in wardrobes, a huge garage, common machine rooms and an elevator. The Fondo Somella neighborhood of Vilanova i la Geltrú is characterized by enjoying great peace and tranquility throughout the year. All this without giving up an optimal connection with Cubelles and the highway.

## €485,000

186 m<sup>2</sup>

4 Bedrooms

2 Bathrooms

Pool

A/C

Heating

Sea views