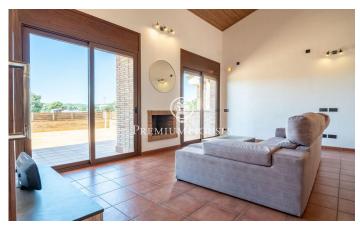

## Vilanova i la Geltrú / Barcelona Costa Sur

In the Fondo Somella neighborhood of Vilanova i la Geltrú, this charming semi-detached house is for sale in very good condition. The house has high ceilings that give a lot of light and space to the rooms. The house has a garden, a community pool and an elevator. The property is divided into three floors. On the main floor we have a living-dining room. It has access to two terraces. One of them is connected to the garden and the other to the community area. Next there is a separate kitchen with laundry room. On the same floor there is a double bedroom and a bathroom that serves the entire floor. The second floor is distributed in two double rooms, a single room and a full bathroom that the rooms share. All bedrooms have built-in wardrobes. On the roof there is a solarium with solar panels and a satellite dish. On the underground floor there are built-in wardrobes, a huge garage, common machine rooms and an elevator. The Fondo Somella neighborhood of Vilanova i la Geltrú is characterized by enjoying great peace and tranquility throughout the year. All this without giving up an optimal connection with Cubelles and the highway.