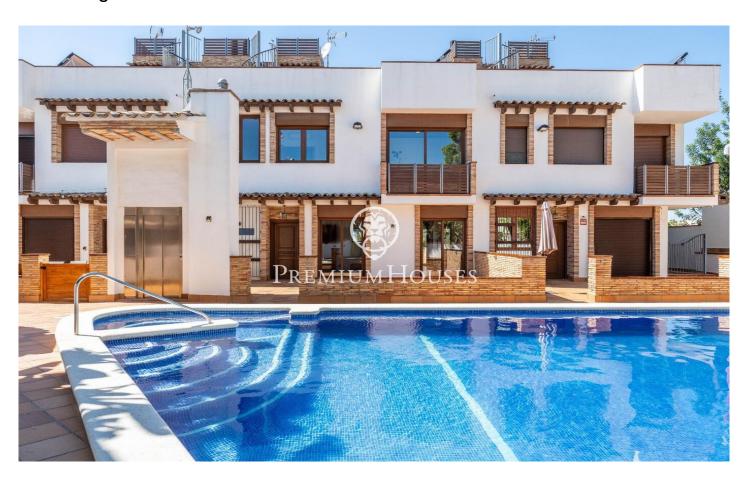

## Vilanova i la Geltrú / Barcelona Costa Sur

In the Fondo Somella neighborhood of Vilanova i la Geltrú, this charming semi-detached house is for sale in very good condition. The house has high ceilings that give a lot of light and space to the rooms. The house has a garden, a community pool and an elevator. The property is divided into three floors. On the main floor we have a living-dining room. It has access to two terraces. One of them is connected to the garden and the other to the community area. Next there is a separate kitchen with laundry room. On the same floor there is a double bedroom and a bathroom that serves the entire floor. The second floor is distributed in two double rooms, a single room and a full bathroom that the rooms share. All bedrooms have built-in wardrobes. On the roof there is a solarium with solar panels and a satellite dish. On the underground floor there are built-in wardrobes, a huge garage, common machine rooms and an elevator. The Fondo Somella neighborhood of Vilanova i la Geltrú is characterized by enjoying great peace and tranquility throughout the year. All this without giving up an optimal connection with Cubelles and the highway.

## €485,000

186 m<sup>2</sup>

4 Bedrooms

2 Bathrooms

Pool

A/C

Heating

Sea views