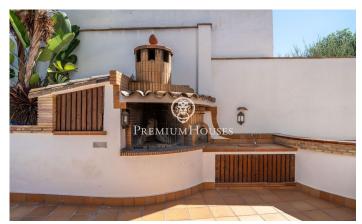

floor there is a double bedroom and a bathroom that serves the entire floor. The second floor is distributed in two double rooms, a single room and a full bathroom that the rooms share. All bedrooms have built-in wardrobes. On the roof there is a solarium with solar panels and a satellite dish. On the underground floor there are built-in wardrobes, a huge garage, common machine rooms and an elevator. The Fondo Somella neighborhood of Vilanova i la Geltrú is characterized by enjoying great peace and tranquility throughout the year. All this without giving up an optimal connection with Cubelles and the highway.

## €485,000

186 m<sup>2</sup>

4 Bedrooms

2 Bathrooms

Pool

A/C

Heating

Sea views

Storage

Lift

Phone

Fireplace

**Parking** 

Built in closets