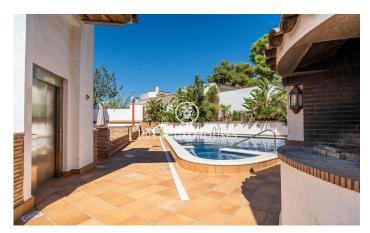

## Vilanova i la Geltrú / Barcelona Costa Sur

In the Fondo Somella neighborhood of Vilanova i la Geltrú, this charming semi-detached house is for sale in very good condition. The house has high ceilings that give a lot of light and space to the rooms. The house has a garden, a community pool and an elevator. The property is divided into three floors. On the main floor we have a living-dining room. It has access to two terraces. One of them is connected to the garden and the other to the community area. Next there is a separate kitchen with laundry room. On the same floor there is a double bedroom and a bathroom that serves the entire floor. The second floor is distributed in two double rooms, a single room and a full bathroom that the rooms share. All bedrooms have built-in wardrobes. On the roof there is a solarium with solar panels and a satellite dish. On the underground floor there are built-in wardrobes, a huge garage, common machine rooms and an elevator. The Fondo Somella neighborhood of Vilanova i la Geltrú is characterized by enjoying great peace and tranquility throughout the year. All this without giving up an optimal connection with Cubelles and the highway.

## €485,000

186 m<sup>2</sup>

4 Bedrooms

2 Bathrooms

Pool

A/C

Heating

Sea views