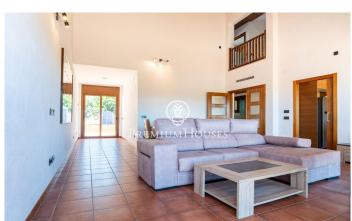

## Vilanova i la Geltrú / Barcelona Costa Sur

In the Fondo Somella neighborhood of Vilanova i la Geltrú, this charming semi-detached house is for sale in very good condition. The house has high ceilings that give a lot of light and space to the rooms. The house has a garden, a community pool and an elevator. The property is divided into three floors. On the main floor we have a living-dining room. It has access to two terraces. One of them is connected to the garden and the other to the community area. Next there is a separate kitchen with laundry room. On the same floor there is a double bedroom and a bathroom that serves the entire floor. The second floor is distributed in two double rooms, a single room and a full bathroom that the rooms share. All bedrooms have built-in wardrobes. On the roof there is a solarium with solar panels and a satellite dish. On the underground floor there are built-in wardrobes, a huge garage, common machine rooms and an elevator. The Fondo Somella neighborhood of Vilanova i la Geltrú is characterized by enjoying great peace and tranquility throughout the year. All this without giving up an optimal connection with Cubelles and the highway.