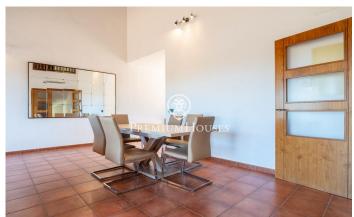

## Vilanova i la Geltrú / Barcelona Costa Sur

In the Fondo Somella neighborhood of Vilanova i la Geltrú, this charming semi-detached house is for sale in very good condition. The house has high ceilings that give a lot of light and space to the rooms. The house has a garden, a community pool and an elevator. The property is divided into three floors. On the main floor we have a living-dining room. It has access to two terraces. One of them is connected to the garden and the other to the community area. Next there is a separate kitchen with laundry room. On the same floor there is a double bedroom and a bathroom that serves the entire floor. The second floor is distributed in two double rooms, a single room and a full bathroom that the rooms share. All bedrooms have built-in wardrobes. On the roof there is a solarium with solar panels and a satellite dish. On the underground floor there are built-in wardrobes, a huge garage, common machine rooms and an elevator. The Fondo Somella neighborhood of Vilanova i la Geltrú is characterized by enjoying great peace and tranquility throughout the year. All this without giving up an optimal connection with Cubelles and the highway.