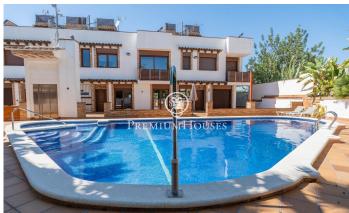

## Vilanova i la Geltrú / Barcelona Costa Sur

In the Fondo Somella neighborhood of Vilanova i la Geltrú, this charming semi-detached house is for sale in very good condition. The house has high ceilings that give a lot of light and space to the rooms. The house has a garden, a community pool and an elevator. The property is divided into three floors. On the main floor we have a living-dining room. It has access to two terraces. One of them is connected to the garden and the other to the community area. Next there is a separate kitchen with laundry room. On the same floor there is a double bedroom and a bathroom that serves the entire floor. The second floor is distributed in two double rooms, a single room and a full bathroom that the rooms share. All bedrooms have built-in wardrobes. On the roof there is a solarium with solar panels and a satellite dish. On the underground floor there are built-in wardrobes, a huge garage, common machine rooms and an elevator. The Fondo Somella neighborhood of Vilanova i la Geltrú is characterized by enjoying great peace and tranquility throughout the year. All this without giving up an optimal connection with Cubelles and the highway.

## €485,000

186 m<sup>2</sup>

4 Bedrooms

2 Bathrooms

Pool

A/C

Heating

Sea views