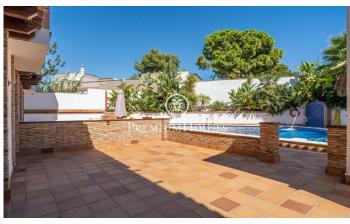

## Vilanova i la Geltrú / Barcelona Costa Sur

In the Fondo Somella neighborhood of Vilanova i la Geltrú, this charming semi-detached house is for sale in very good condition. The house has high ceilings that give a lot of light and space to the rooms. The house has a garden, a community pool and an elevator. The property is divided into three floors. On the main floor we have a living-dining room. It has access to two terraces. One of them is connected to the garden and the other to the community area. Next there is a separate kitchen with laundry room. On the same floor there is a double bedroom and a bathroom that serves the entire floor. The second floor is distributed in two double rooms, a single room and a full bathroom that the rooms share. All bedrooms have built-in wardrobes. On the roof there is a solarium with solar panels and a satellite dish. On the underground floor there are built-in wardrobes, a huge garage, common machine rooms and an elevator. The Fondo Somella neighborhood of Vilanova i la Geltrú is characterized by enjoying great peace and tranquility throughout the year. All this without giving up an optimal connection with Cubelles and the highway.

## €485,000

186 m<sup>2</sup>

4 Bedrooms

2 Bathrooms

Pool

A/C

Heating

Sea views