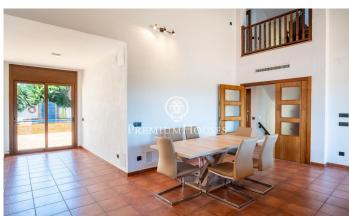

## Vilanova i la Geltrú / Barcelona Costa Sur

In the Fondo Somella neighborhood of Vilanova i la Geltrú, this charming semi-detached house is for sale in very good condition. The house has high ceilings that give a lot of light and space to the rooms. The house has a garden, a community pool and an elevator. The property is divided into three floors. On the main floor we have a living-dining room. It has access to two terraces. One of them is connected to the garden and the other to the community area. Next there is a separate kitchen with laundry room. On the same floor there is a double bedroom and a bathroom that serves the entire floor. The second floor is distributed in two double rooms, a single room and a full bathroom that the rooms share. All bedrooms have built-in wardrobes. On the roof there is a solarium with solar panels and a satellite dish. On the underground floor there are built-in wardrobes, a huge garage, common machine rooms and an elevator. The Fondo Somella neighborhood of Vilanova i la Geltrú is characterized by enjoying great peace and tranquility throughout the year. All this without giving up an optimal connection with Cubelles and the highway.