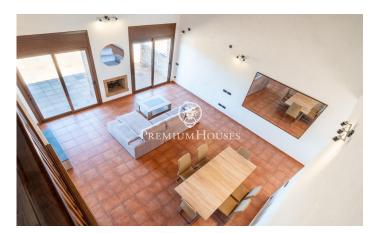

## Vilanova i la Geltrú / Barcelona Costa Sur

In the Fondo Somella neighborhood of Vilanova i la Geltrú, this charming semi-detached house is for sale in very good condition. The house has high ceilings that give a lot of light and space to the rooms. The house has a garden, a community pool and an elevator. The property is divided into three floors. On the main floor we have a living-dining room. It has access to two terraces. One of them is connected to the garden and the other to the community area. Next there is a separate kitchen with laundry room. On the same floor there is a double bedroom and a bathroom that serves the entire floor. The second floor is distributed in two double rooms, a single room and a full bathroom that the rooms share. All bedrooms have built-in wardrobes. On the roof there is a solarium with solar panels and a satellite dish. On the underground floor there are built-in wardrobes, a huge garage, common machine rooms and an elevator. The Fondo Somella neighborhood of Vilanova i la Geltrú is characterized by enjoying great peace and tranquility throughout the year. All this without giving up an optimal connection with Cubelles and the highway.