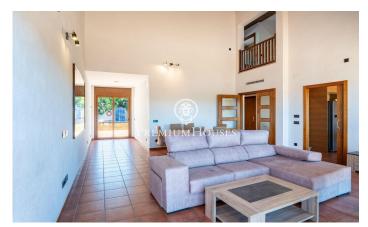

## Vilanova i la Geltrú / Barcelona Costa Sur

In the Fondo Somella neighborhood of Vilanova i la Geltrú, this charming semi-detached house is for sale in very good condition. The house has high ceilings that give a lot of light and space to the rooms. The house has a garden, a community pool and an elevator. The property is divided into three floors. On the main floor we have a living-dining room. It has access to two terraces. One of them is connected to the garden and the other to the community area. Next there is a separate kitchen with laundry room. On the same floor there is a double bedroom and a bathroom that serves the entire floor. The second floor is distributed in two double rooms, a single room and a full bathroom that the rooms share. All bedrooms have built-in wardrobes. On the roof there is a solarium with solar panels and a satellite dish. On the underground floor there are built-in wardrobes, a huge garage, common machine rooms and an elevator. The Fondo Somella neighborhood of Vilanova i la Geltrú is characterized by enjoying great peace and tranquility throughout the year. All this without giving up an optimal connection with Cubelles and the highway.