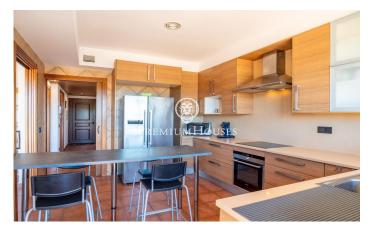

## Vilanova i la Geltrú / Barcelona Costa Sur

In the Fondo Somella neighborhood of Vilanova i la Geltrú, this charming semi-detached house is for sale in very good condition. The house has high ceilings that give a lot of light and space to the rooms. The house has a garden, a community pool and an elevator. The property is divided into three floors. On the main floor we have a living-dining room. It has access to two terraces. One of them is connected to the garden and the other to the community area. Next there is a separate kitchen with laundry room. On the same floor there is a double bedroom and a bathroom that serves the entire floor. The second floor is distributed in two double rooms, a single room and a full bathroom that the rooms share. All bedrooms have built-in wardrobes. On the roof there is a solarium with solar panels and a satellite dish. On the underground floor there are built-in wardrobes, a huge garage, common machine rooms and an elevator. The Fondo Somella neighborhood of Vilanova i la Geltrú is characterized by enjoying great peace and tranquility throughout the year. All this without giving up an optimal connection with Cubelles and the highway.