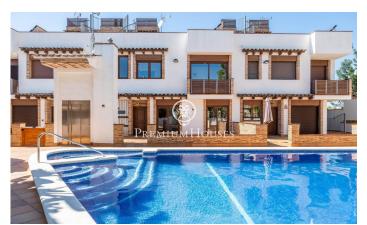

## Vilanova i la Geltrú / Barcelona Costa Sur

In the Fondo Somella neighborhood of Vilanova i la Geltrú, this charming semi-detached house is for sale in very good condition. The house has high ceilings that give a lot of light and space to the rooms. The house has a garden, a community pool and an elevator. The property is divided into three floors. On the main floor we have a living-dining room. It has access to two terraces. One of them is connected to the garden and the other to the community area. Next there is a separate kitchen with laundry room. On the same floor there is a double bedroom and a bathroom that serves the entire floor. The second floor is distributed in two double rooms, a single room and a full bathroom that the rooms share. All bedrooms have built-in wardrobes. On the roof there is a solarium with solar panels and a satellite dish. On the underground floor there are built-in wardrobes, a huge garage, common machine rooms and an elevator. The Fondo Somella neighborhood of Vilanova i la Geltrú is characterized by enjoying great peace and tranquility throughout the year. All this without giving up an optimal connection with Cubelles and the highway.

## €485,000

186 m<sup>2</sup>

4 Bedrooms

2 Bathrooms

Pool

A/C

Heating

Sea views