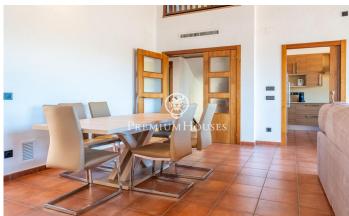

## Vilanova i la Geltrú / Barcelona Costa Sur

In the Fondo Somella neighborhood of Vilanova i la Geltrú, this charming semi-detached house is for sale in very good condition. The house has high ceilings that give a lot of light and space to the rooms. The house has a garden, a community pool and an elevator. The property is divided into three floors. On the main floor we have a living-dining room. It has access to two terraces. One of them is connected to the garden and the other to the community area. Next there is a separate kitchen with laundry room. On the same floor there is a double bedroom and a bathroom that serves the entire floor. The second floor is distributed in two double rooms, a single room and a full bathroom that the rooms share. All bedrooms have built-in wardrobes. On the roof there is a solarium with solar panels and a satellite dish. On the underground floor there are built-in wardrobes, a huge garage, common machine rooms and an elevator. The Fondo Somella neighborhood of Vilanova i la Geltrú is characterized by enjoying great peace and tranquility throughout the year. All this without giving up an optimal connection with Cubelles and the highway.