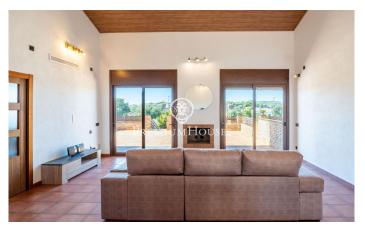

## Vilanova i la Geltrú / Barcelona Costa Sur

In the Fondo Somella neighborhood of Vilanova i la Geltrú, this charming semi-detached house is for sale in very good condition. The house has high ceilings that give a lot of light and space to the rooms. The house has a garden, a community pool and an elevator. The property is divided into three floors. On the main floor we have a living-dining room. It has access to two terraces. One of them is connected to the garden and the other to the community area. Next there is a separate kitchen with laundry room. On the same floor there is a double bedroom and a bathroom that serves the entire floor. The second floor is distributed in two double rooms, a single room and a full bathroom that the rooms share. All bedrooms have built-in wardrobes. On the roof there is a solarium with solar panels and a satellite dish. On the underground floor there are built-in wardrobes, a huge garage, common machine rooms and an elevator. The Fondo Somella neighborhood of Vilanova i la Geltrú is characterized by enjoying great peace and tranquility throughout the year. All this without giving up an optimal connection with Cubelles and the highway.