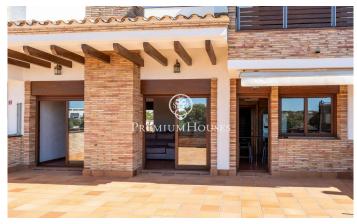

## Vilanova i la Geltrú / Barcelona Costa Sur

In the Fondo Somella neighborhood of Vilanova i la Geltrú, this charming semi-detached house is for sale in very good condition. The house has high ceilings that give a lot of light and space to the rooms. The house has a garden, a community pool and an elevator. The property is divided into three floors. On the main floor we have a living-dining room. It has access to two terraces. One of them is connected to the garden and the other to the community area. Next there is a separate kitchen with laundry room. On the same floor there is a double bedroom and a bathroom that serves the entire floor. The second floor is distributed in two double rooms, a single room and a full bathroom that the rooms share. All bedrooms have built-in wardrobes. On the roof there is a solarium with solar panels and a satellite dish. On the underground floor there are built-in wardrobes, a huge garage, common machine rooms and an elevator. The Fondo Somella neighborhood of Vilanova i la Geltrú is characterized by enjoying great peace and tranquility throughout the year. All this without giving up an optimal connection with Cubelles and the highway.