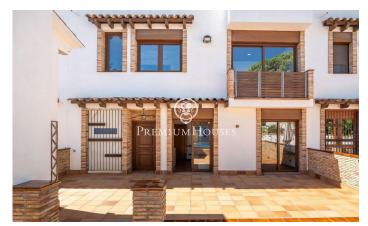

## Vilanova i la Geltrú / Barcelona Costa Sur

In the Fondo Somella neighborhood of Vilanova i la Geltrú, this charming semi-detached house is for sale in very good condition. The house has high ceilings that give a lot of light and space to the rooms. The house has a garden, a community pool and an elevator. The property is divided into three floors. On the main floor we have a living-dining room. It has access to two terraces. One of them is connected to the garden and the other to the community area. Next there is a separate kitchen with laundry room. On the same floor there is a double bedroom and a bathroom that serves the entire floor. The second floor is distributed in two double rooms, a single room and a full bathroom that the rooms share. All bedrooms have built-in wardrobes. On the roof there is a solarium with solar panels and a satellite dish. On the underground floor there are built-in wardrobes, a huge garage, common machine rooms and an elevator. The Fondo Somella neighborhood of Vilanova i la Geltrú is characterized by enjoying great peace and tranquility throughout the year. All this without giving up an optimal connection with Cubelles and the highway.