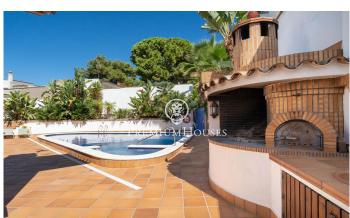

## Vilanova i la Geltrú / Barcelona Costa Sur

In the Fondo Somella neighborhood of Vilanova i la Geltrú, this charming semi-detached house is for sale in very good condition. The house has high ceilings that give a lot of light and space to the rooms. The house has a garden, a community pool and an elevator. The property is divided into three floors. On the main floor we have a living-dining room. It has access to two terraces. One of them is connected to the garden and the other to the community area. Next there is a separate kitchen with laundry room. On the same floor there is a double bedroom and a bathroom that serves the entire floor. The second floor is distributed in two double rooms, a single room and a full bathroom that the rooms share. All bedrooms have built-in wardrobes. On the roof there is a solarium with solar panels and a satellite dish. On the underground floor there are built-in wardrobes, a huge garage, common machine rooms and an elevator. The Fondo Somella neighborhood of Vilanova i la Geltrú is characterized by enjoying great peace and tranquility throughout the year. All this without giving up an optimal connection with Cubelles and the highway.

## €485,000

186 m<sup>2</sup>

4 Bedrooms

2 Bathrooms

Pool

A/C

Heating

Sea views