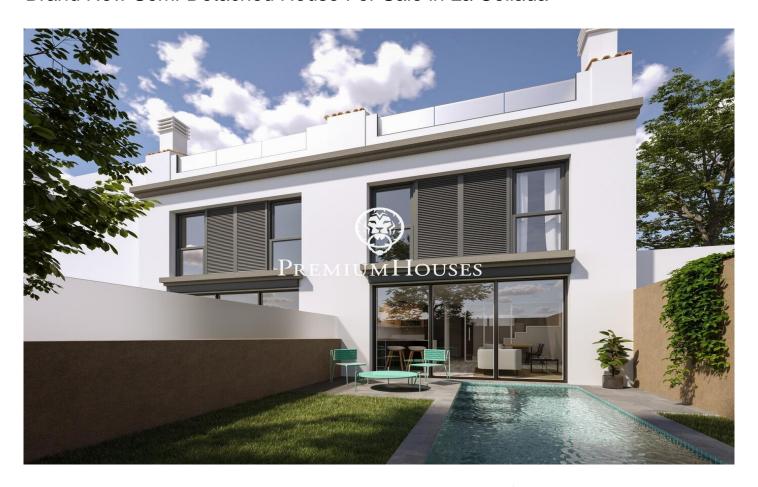

## Brand New Semi-Detached House For Sale in La Collada

## Vilanova i la Geltrú / Barcelona Costa Sur

This brand new semi-detached house is for sale in the Collada neighborhood of Vilanova i la Geltrú. The property has a garden and private pool. The ground floor is distributed in a living room, that gives access to the garden and its pool, and an open kitchen. There is a toilet in the same floor. The house can be accessed from the garage by entering through a hall or from the entrance porch. Going up to the first floor we have the night area. It is composed of an en-suite room with a dressing room and two bedrooms individual with built-in wardrobes. One of the single rooms fits two beds. A bathroom serves the floor. On the second floor we have an attic with access to a terrace and a toilet that completes the floor. The house is located in the Collada de Vilanova i la Geltrú and is located on a quiet street close to schools as well as essential services. The area has easy access to the C-32 highway and the C-31 coastal road.