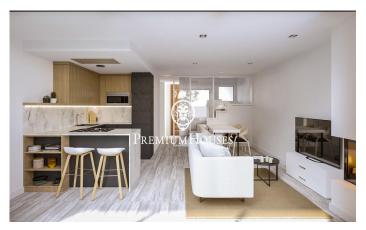

## Vilanova i la Geltrú / Barcelona Costa Sur

This brand new semi-detached house is for sale in the Collada neighborhood of Vilanova i la Geltrú. The property has a garden and private pool. The ground floor is distributed in a living room, that gives access to the garden and its pool, and an open kitchen. There is a toilet in the same floor. The house can be accessed from the garage by entering through a hall or from the entrance porch. Going up to the first floor we have the night area. It is composed of an en-suite room with a dressing room and two bedrooms individual with built-in wardrobes. One of the single rooms fits two beds. A bathroom serves the floor. On the second floor we have an attic with access to a terrace and a toilet that completes the floor. The house is located in the Collada de Vilanova i la Geltrú and is located on a quiet street close to schools as well as essential services. The area has easy access to the C-32 highway and the C-31 coastal road.