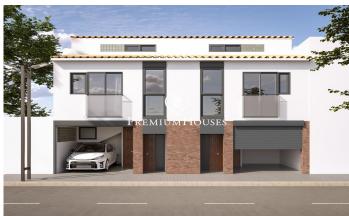

## Brand New Semi-Detached House For Sale in La Collada

## Vilanova i la Geltrú / Barcelona Costa Sur

This brand new semi-detached house is for sale in the Collada neighborhood of Vilanova i la Geltrú. The property has a garden and private pool. The ground floor is distributed in a living room, that gives access to the garden and its pool, and an open kitchen. There is a toilet in the same floor. The house can be accessed from the garage by entering through a hall or from the entrance porch. Going up to the first floor we have the night area. It is composed of an en-suite room with a dressing room and two bedrooms individual with built-in wardrobes. One of the single rooms fits two beds. A bathroom serves the floor. On the second floor we have an attic with access to a terrace and a toilet that completes the floor. The house is located in the Collada de Vilanova i la Geltrú and is located on a quiet street close to schools as well as essential services. The area has easy access to the C-32 highway and the C-31 coastal road.