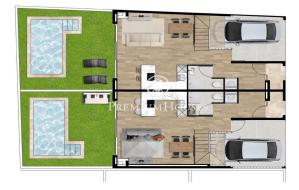

## Vilanova i la Geltrú / Barcelona Costa Sur

This brand new semi-detached house is for sale in the Collada neighborhood of Vilanova i la Geltrú. The property has a garden and private pool. The ground floor is distributed in a living room, that gives access to the garden and its pool, and an open kitchen. There is a toilet in the same floor. The house can be accessed from the garage by entering through a hall or from the entrance porch. Going up to the first floor we have the night area. It is composed of an en-suite room with a dressing room and two bedrooms individual with built-in wardrobes. One of the single rooms fits two beds. A bathroom serves the floor. On the second floor we have an attic with access to a terrace and a toilet that completes the floor. The house is located in the Collada de Vilanova i la Geltrú and is located on a quiet street close to schools as well as essential services. The area has easy access to the C-32 highway and the C-31 coastal road.