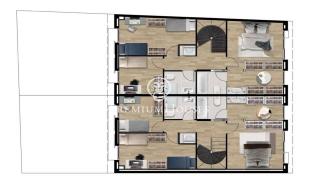

## Vilanova i la Geltrú / Barcelona Costa Sur

This brand new semi-detached house is for sale in the Collada neighborhood of Vilanova i la Geltrú. The property has a garden and private pool. The ground floor is distributed in a living room, that gives access to the garden and its pool, and an open kitchen. There is a toilet in the same floor. The house can be accessed from the garage by entering through a hall or from the entrance porch. Going up to the first floor we have the night area. It is composed of an en-suite room with a dressing room and two bedrooms individual with built-in wardrobes. One of the single rooms fits two beds. A bathroom serves the floor. On the second floor we have an attic with access to a terrace and a toilet that completes the floor. The house is located in the Collada de Vilanova i la Geltrú and is located on a quiet street close to schools as well as essential services. The area has easy access to the C-32 highway and the C-31 coastal road.