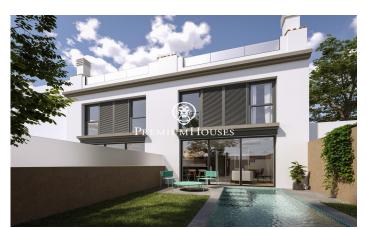

## Vilanova i la Geltrú / Barcelona Costa Sur

This brand new semi-detached house is for sale in the Collada neighborhood of Vilanova i la Geltrú. The property has a garden and private pool. The ground floor is distributed in a living room, that gives access to the garden and its pool, and an open kitchen. There is a toilet in the same floor. The house can be accessed from the garage by entering through a hall or from the entrance porch. Going up to the first floor we have the night area. It is composed of an en-suite room with a dressing room and two bedrooms individual with built-in wardrobes. One of the single rooms fits two beds. A bathroom serves the floor. On the second floor we have an attic with access to a terrace and a toilet that completes the floor. The house is located in the Collada de Vilanova i la Geltrú and is located on a quiet street close to schools as well as essential services. The area has easy access to the C-32 highway and the C-31 coastal road.