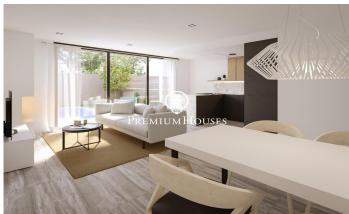

## Vilanova i la Geltrú / Barcelona Costa Sur

This brand new semi-detached house is for sale in the Collada neighborhood of Vilanova i la Geltrú. The property has a garden and private pool. The ground floor is distributed in a living room, that gives access to the garden and its pool, and an open kitchen. There is a toilet in the same floor. The house can be accessed from the garage by entering through a hall or from the entrance porch. Going up to the first floor we have the night area. It is composed of an en-suite room with a dressing room and two bedrooms individual with built-in wardrobes. One of the single rooms fits two beds. A bathroom serves the floor. On the second floor we have an attic with access to a terrace and a toilet that completes the floor. The house is located in the Collada de Vilanova i la Geltrú and is located on a quiet street close to schools as well as essential services. The area has easy access to the C-32 highway and the C-31 coastal road.