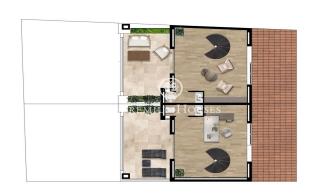

## Vilanova i la Geltrú / Barcelona Costa Sur

This brand new semi-detached house is for sale in the Collada neighborhood of Vilanova i la Geltrú. The property has a garden and private pool. The ground floor is distributed in a living room, that gives access to the garden and its pool, and an open kitchen. There is a toilet in the same floor. The house can be accessed from the garage by entering through a hall or from the entrance porch. Going up to the first floor we have the night area. It is composed of an en-suite room with a dressing room and two bedrooms individual with built-in wardrobes. One of the single rooms fits two beds. A bathroom serves the floor. On the second floor we have an attic with access to a terrace and a toilet that completes the floor. The house is located in the Collada de Vilanova i la Geltrú and is located on a quiet street close to schools as well as essential services. The area has easy access to the C-32 highway and the C-31 coastal road.