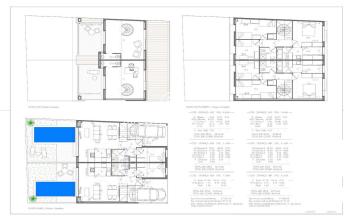

## Vilanova i la Geltrú / Barcelona Costa Sur

This brand new semi-detached house is for sale in the Collada neighborhood of Vilanova i la Geltrú. The property has a garden and private pool. The ground floor is distributed in a living room, that gives access to the garden and its pool, and an open kitchen. There is a toilet in the same floor. The house can be accessed from the garage by entering through a hall or from the entrance porch. Going up to the first floor we have the night area. It is composed of an en-suite room with a dressing room and two bedrooms individual with built-in wardrobes. One of the single rooms fits two beds. A bathroom serves the floor. On the second floor we have an attic with access to a terrace and a toilet that completes the floor. The house is located in the Collada de Vilanova i la Geltrú and is located on a quiet street close to schools as well as essential services. The area has easy access to the C-32 highway and the C-31 coastal road.