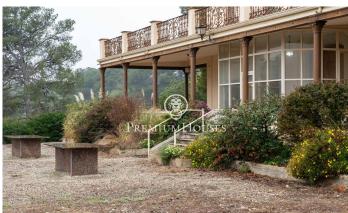

## Valls / Tarragona - Costa Dorada

Charming manor house in Boscos de Valls. The manor house has 15 hectares of land. It is a property full of investment possibilities. The manor house is distributed in four independent apartments, a basement with a large cellar, a large attic and a garage for two cars. The first apartment is a duplex. On the first floor is the day area with a living-dining room, a separate kitchen and a toilet. On the second floor is the day area with five double bedrooms and three bathrooms. The second apartment is a duplex. On the first floor it has the day area with a living-dining room, a separate kitchen and a toilet. The second floor has the sleeping area with two double bedrooms, one single bedroom and a complete bathroom. The third apartment has two floors. The first floor has a day area distributed in living-dining room, independent kitchen and toilet. The second floor has five double bedrooms and three complete bathrooms. The last apartment has two floors. The first floor has a living-dining room, a separate kitchen and a toilet. The second floor has four double bedrooms and three complete bathrooms. The plot includes storage spaces, barbecue area, rest areas, children's playground, tennis sports facility and an elevated panoramic viewpoint overlooking the Camp de Tarragona an...