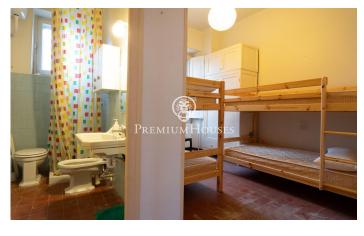

## Valls / Tarragona - Costa Dorada

Charming manor house in Boscos de Valls. The manor house has 15 hectares of land. It is a property full of investment possibilities. The manor house is distributed in four independent apartments, a basement with a large cellar, a large attic and a garage for two cars. The first apartment is a duplex. On the first floor is the day area with a living-dining room, a separate kitchen and a toilet. On the second floor is the day area with five double bedrooms and three bathrooms. The second apartment is a duplex. On the first floor it has the day area with a living-dining room, a separate kitchen and a toilet. The second floor has the sleeping area with two double bedrooms, one single bedroom and a complete bathroom. The third apartment has two floors. The first floor has a day area distributed in living-dining room, independent kitchen and toilet. The second floor has five double bedrooms and three complete bathrooms. The last apartment has two floors. The first floor has a living-dining room, a separate kitchen and a toilet. The second floor has four double bedrooms and three complete bathrooms. The plot includes storage spaces, barbecue area, rest areas, children's playground, tennis sports facility and an elevated panoramic viewpoint overlooking the Camp de Tarragona an...