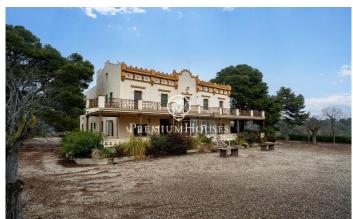

## Valls / Tarragona - Costa Dorada

Charming manor house in Boscos de Valls. The manor house has 15 hectares of land. It is a property full of investment possibilities. The manor house is distributed in four independent apartments, a basement with a large cellar, a large attic and a garage for two cars. The first apartment is a duplex. On the first floor is the day area with a living-dining room, a separate kitchen and a toilet. On the second floor is the day area with five double bedrooms and three bathrooms. The second apartment is a duplex. On the first floor it has the day area with a living-dining room, a separate kitchen and a toilet. The second floor has the sleeping area with two double bedrooms, one single bedroom and a complete bathroom. The third apartment has two floors. The first floor has a day area distributed in living-dining room, independent kitchen and toilet. The second floor has five double bedrooms and three complete bathrooms. The last apartment has two floors. The first floor has a living-dining room, a separate kitchen and a toilet. The second floor has four double bedrooms and three complete bathrooms. The plot includes storage spaces, barbecue area, rest areas, children's playground, tennis sports facility and an elevated panoramic viewpoint overlooking the Camp de Tarragona an...