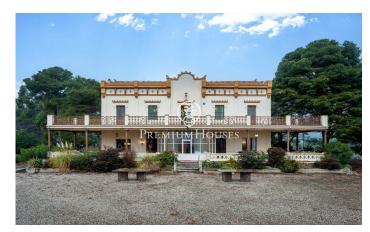

## Valls / Tarragona - Costa Dorada

Charming manor house in Boscos de Valls. The manor house has 15 hectares of land. It is a property full of investment possibilities. The manor house is distributed in four independent apartments, a basement with a large cellar, a large attic and a garage for two cars. The first apartment is a duplex. On the first floor is the day area with a living-dining room, a separate kitchen and a toilet. On the second floor is the day area with five double bedrooms and three bathrooms. The second apartment is a duplex. On the first floor it has the day area with a living-dining room, a separate kitchen and a toilet. The second floor has the sleeping area with two double bedrooms, one single bedroom and a complete bathroom. The third apartment has two floors. The first floor has a day area distributed in living-dining room, independent kitchen and toilet. The second floor has five double bedrooms and three complete bathrooms. The last apartment has two floors. The first floor has a living-dining room, a separate kitchen and a toilet. The second floor has four double bedrooms and three complete bathrooms. The plot includes storage spaces, barbecue area, rest areas, children's playground, tennis sports facility and an elevated panoramic viewpoint overlooking the Camp de Tarragona an...