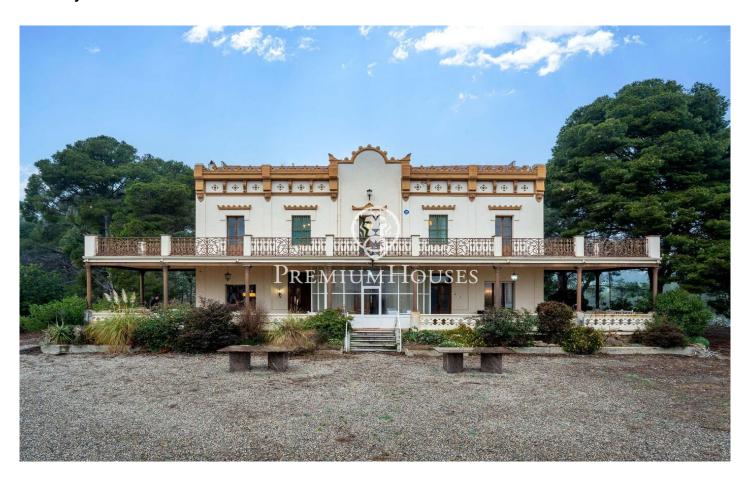

## Stately Rustic Estate in Valls

## Valls / Tarragona - Costa Dorada

Charming manor house in Boscos de Valls. The manor house has 15 hectares of land. It is a property full of investment possibilities. The manor house is distributed in four independent apartments, a basement with a large cellar, a large attic and a garage for two cars. The first apartment is a duplex. On the first floor is the day area with a living-dining room, a separate kitchen and a toilet. On the second floor is the day area with five double bedrooms and three bathrooms. The second apartment is a duplex. On the first floor it has the day area with a living-dining room, a separate kitchen and a toilet. The second floor has the sleeping area with two double bedrooms, one single bedroom and a complete bathroom. The third apartment has two floors. The first floor has a day area distributed in living-dining room, independent kitchen and toilet. The second floor has five double bedrooms and three complete bathrooms. The last apartment has two floors. The first floor has a living-dining room, a separate kitchen and a toilet. The second floor has four double bedrooms and three complete bathrooms. The plot includes storage spaces, barbecue area, rest areas, children's playground, tennis sports facility and an elevated panoramic viewpoint overlooking the Camp de Tarragona an...

## €695,000

1,243 m<sup>2</sup> 17 Bedrooms 10 Bathrooms 146,784 m<sup>2</sup> plot Heating Mountain views Backyard Storage Fireplace **Parking** Terrace

Tel: +34 93 540 22 22