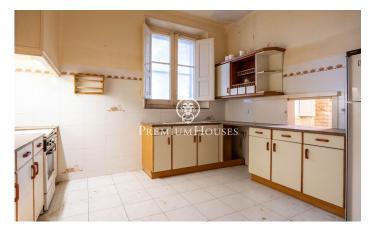

## Valls / Tarragona - Costa Dorada

Charming manor house in Boscos de Valls. The manor house has 15 hectares of land. It is a property full of investment possibilities. The manor house is distributed in four independent apartments, a basement with a large cellar, a large attic and a garage for two cars. The first apartment is a duplex. On the first floor is the day area with a living-dining room, a separate kitchen and a toilet. On the second floor is the day area with five double bedrooms and three bathrooms. The second apartment is a duplex. On the first floor it has the day area with a living-dining room, a separate kitchen and a toilet. The second floor has the sleeping area with two double bedrooms, one single bedroom and a complete bathroom. The third apartment has two floors. The first floor has a day area distributed in living-dining room, independent kitchen and toilet. The second floor has five double bedrooms and three complete bathrooms. The last apartment has two floors. The first floor has a living-dining room, a separate kitchen and a toilet. The second floor has four double bedrooms and three complete bathrooms. The plot includes storage spaces, barbecue area, rest areas, children's playground, tennis sports facility and an elevated panoramic viewpoint overlooking the Camp de Tarragona an...