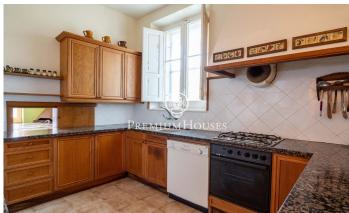

## Valls / Tarragona - Costa Dorada

Charming manor house in Boscos de Valls. The manor house has 15 hectares of land. It is a property full of investment possibilities. The manor house is distributed in four independent apartments, a basement with a large cellar, a large attic and a garage for two cars. The first apartment is a duplex. On the first floor is the day area with a living-dining room, a separate kitchen and a toilet. On the second floor is the day area with five double bedrooms and three bathrooms. The second apartment is a duplex. On the first floor it has the day area with a living-dining room, a separate kitchen and a toilet. The second floor has the sleeping area with two double bedrooms, one single bedroom and a complete bathroom. The third apartment has two floors. The first floor has a day area distributed in living-dining room, independent kitchen and toilet. The second floor has five double bedrooms and three complete bathrooms. The last apartment has two floors. The first floor has a living-dining room, a separate kitchen and a toilet. The second floor has four double bedrooms and three complete bathrooms. The plot includes storage spaces, barbecue area, rest areas, children's playground, tennis sports facility and an elevated panoramic viewpoint overlooking the Camp de Tarragona an...