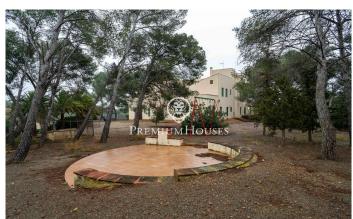

## Valls / Tarragona - Costa Dorada

Charming manor house in Boscos de Valls. The manor house has 15 hectares of land. It is a property full of investment possibilities. The manor house is distributed in four independent apartments, a basement with a large cellar, a large attic and a garage for two cars. The first apartment is a duplex. On the first floor is the day area with a living-dining room, a separate kitchen and a toilet. On the second floor is the day area with five double bedrooms and three bathrooms. The second apartment is a duplex. On the first floor it has the day area with a living-dining room, a separate kitchen and a toilet. The second floor has the sleeping area with two double bedrooms, one single bedroom and a complete bathroom. The third apartment has two floors. The first floor has a day area distributed in living-dining room, independent kitchen and toilet. The second floor has five double bedrooms and three complete bathrooms. The last apartment has two floors. The first floor has a living-dining room, a separate kitchen and a toilet. The second floor has four double bedrooms and three complete bathrooms. The plot includes storage spaces, barbecue area, rest areas, children's playground, tennis sports facility and an elevated panoramic viewpoint overlooking the Camp de Tarragona an...

## €695,000

1,243 m<sup>2</sup> 17 Bedrooms 10 Bathrooms 146,784 m<sup>2</sup> plot Heating Mountain views Backyard Storage Fireplace **Parking** Terrace

Tel: +34 93 540 22 22