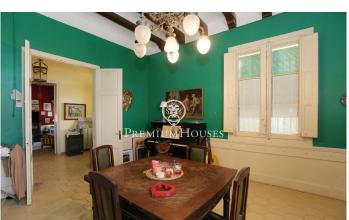

## Valls / Tarragona - Costa Dorada

In Valls, Tarragona, we find this historic farm from the 19th century. Located in the outskirts of Valls in a quiet area with a dry and cool climate, it is ideal for permanent residence. The house is surrounded by forests, olive trees, and vineyards, which provides a natural and healthy stunning environment. In addition, Panoramic views and a large gardens are advantages that the property also enjoys. The property includes a main home, a secondary home and a small church. The main house, Villa María Luisa, has three floors. On the ground floor we have the day area with a living-dining room and a separate kitchen. On the first and second floors, we find the night area that consists of ten bedrooms and four bathrooms, as well as an office. The house also has a cellar and a storage room. The property has a rainwater collection pond on the outside with a capacity of one million liters. The secondary house, Masovería, was built in the 17th century. In 2000 it was rehabilitated as a rural tourist accommodation. The house is divided into three independent apartments. Each apartment has a living room, a kitchen, bedrooms and bathrooms. This house is also ideal for receiving guests. The apartment called Els Ceps is made up of a living room, a kitchen, two bedrooms and two bathr...