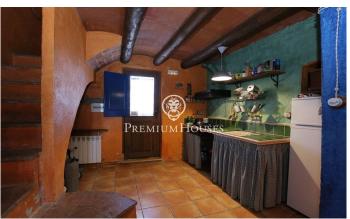

## Valls / Tarragona - Costa Dorada

In Valls, Tarragona, we find this historic farm from the 19th century. Located in the outskirts of Valls in a quiet area with a dry and cool climate, it is ideal for permanent residence. The house is surrounded by forests, olive trees, and vineyards, which provides a natural and healthy stunning environment. In addition, Panoramic views and a large gardens are advantages that the property also enjoys. The property includes a main home, a secondary home and a small church. The main house, Villa María Luisa, has three floors. On the ground floor we have the day area with a living-dining room and a separate kitchen. On the first and second floors, we find the night area that consists of ten bedrooms and four bathrooms, as well as an office. The house also has a cellar and a storage room. The property has a rainwater collection pond on the outside with a capacity of one million liters. The secondary house, Masovería, was built in the 17th century. In 2000 it was rehabilitated as a rural tourist accommodation. The house is divided into three independent apartments. Each apartment has a living room, a kitchen, bedrooms and bathrooms. This house is also ideal for receiving guests. The apartment called Els Ceps is made up of a living room, a kitchen, two bedrooms and two bathr...