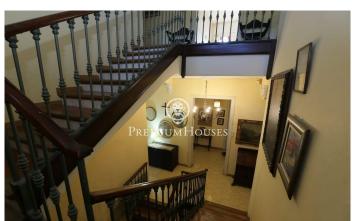

## Valls / Tarragona - Costa Dorada

In Valls, Tarragona, we find this historic farm from the 19th century. Located in the outskirts of Valls in a quiet area with a dry and cool climate, it is ideal for permanent residence. The house is surrounded by forests, olive trees, and vineyards, which provides a natural and healthy stunning environment. In addition, Panoramic views and a large gardens are advantages that the property also enjoys. The property includes a main home, a secondary home and a small church. The main house, Villa María Luisa, has three floors. On the ground floor we have the day area with a living-dining room and a separate kitchen. On the first and second floors, we find the night area that consists of ten bedrooms and four bathrooms, as well as an office. The house also has a cellar and a storage room. The property has a rainwater collection pond on the outside with a capacity of one million liters. The secondary house, Masovería, was built in the 17th century. In 2000 it was rehabilitated as a rural tourist accommodation. The house is divided into three independent apartments. Each apartment has a living room, a kitchen, bedrooms and bathrooms. This house is also ideal for receiving guests. The apartment called Els Ceps is made up of a living room, a kitchen, two bedrooms and two bathr...