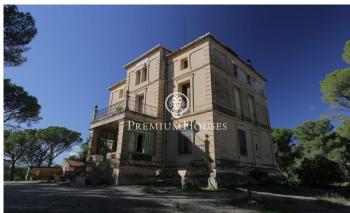

## Valls / Tarragona - Costa Dorada

In Valls, Tarragona, we find this historic farm from the 19th century. Located in the outskirts of Valls in a quiet area with a dry and cool climate, it is ideal for permanent residence. The house is surrounded by forests, olive trees, and vineyards, which provides a natural and healthy stunning environment. In addition, Panoramic views and a large gardens are advantages that the property also enjoys. The property includes a main home, a secondary home and a small church. The main house, Villa María Luisa, has three floors. On the ground floor we have the day area with a living-dining room and a separate kitchen. On the first and second floors, we find the night area that consists of ten bedrooms and four bathrooms, as well as an office. The house also has a cellar and a storage room. The property has a rainwater collection pond on the outside with a capacity of one million liters. The secondary house, Masovería, was built in the 17th century. In 2000 it was rehabilitated as a rural tourist accommodation. The house is divided into three independent apartments. Each apartment has a living room, a kitchen, bedrooms and bathrooms. This house is also ideal for receiving guests. The apartment called Els Ceps is made up of a living room, a kitchen, two bedrooms and two bathr...