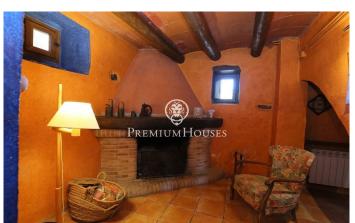

## Valls / Tarragona - Costa Dorada

In Valls, Tarragona, we find this historic farm from the 19th century. Located in the outskirts of Valls in a quiet area with a dry and cool climate, it is ideal for permanent residence. The house is surrounded by forests, olive trees, and vineyards, which provides a natural and healthy stunning environment. In addition, Panoramic views and a large gardens are advantages that the property also enjoys. The property includes a main home, a secondary home and a small church. The main house, Villa María Luisa, has three floors. On the ground floor we have the day area with a living-dining room and a separate kitchen. On the first and second floors, we find the night area that consists of ten bedrooms and four bathrooms, as well as an office. The house also has a cellar and a storage room. The property has a rainwater collection pond on the outside with a capacity of one million liters. The secondary house, Masovería, was built in the 17th century. In 2000 it was rehabilitated as a rural tourist accommodation. The house is divided into three independent apartments. Each apartment has a living room, a kitchen, bedrooms and bathrooms. This house is also ideal for receiving guests. The apartment called Els Ceps is made up of a living room, a kitchen, two bedrooms and two bathr...