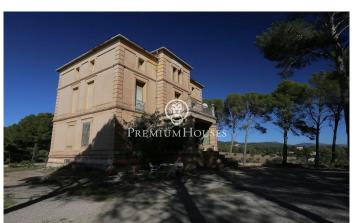

## Valls / Tarragona - Costa Dorada

In Valls, Tarragona, we find this historic farm from the 19th century. Located in the outskirts of Valls in a quiet area with a dry and cool climate, it is ideal for permanent residence. The house is surrounded by forests, olive trees, and vineyards, which provides a natural and healthy stunning environment. In addition, Panoramic views and a large gardens are advantages that the property also enjoys. The property includes a main home, a secondary home and a small church. The main house, Villa María Luisa, has three floors. On the ground floor we have the day area with a living-dining room and a separate kitchen. On the first and second floors, we find the night area that consists of ten bedrooms and four bathrooms, as well as an office. The house also has a cellar and a storage room. The property has a rainwater collection pond on the outside with a capacity of one million liters. The secondary house, Masovería, was built in the 17th century. In 2000 it was rehabilitated as a rural tourist accommodation. The house is divided into three independent apartments. Each apartment has a living room, a kitchen, bedrooms and bathrooms. This house is also ideal for receiving guests. The apartment called Els Ceps is made up of a living room, a kitchen, two bedrooms and two bathr...