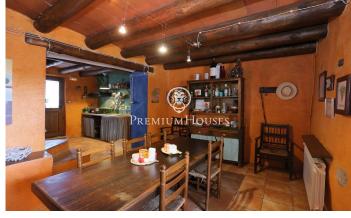

## Valls / Tarragona - Costa Dorada

In Valls, Tarragona, we find this historic farm from the 19th century. Located in the outskirts of Valls in a quiet area with a dry and cool climate, it is ideal for permanent residence. The house is surrounded by forests, olive trees, and vineyards, which provides a natural and healthy stunning environment. In addition, Panoramic views and a large gardens are advantages that the property also enjoys. The property includes a main home, a secondary home and a small church. The main house, Villa María Luisa, has three floors. On the ground floor we have the day area with a living-dining room and a separate kitchen. On the first and second floors, we find the night area that consists of ten bedrooms and four bathrooms, as well as an office. The house also has a cellar and a storage room. The property has a rainwater collection pond on the outside with a capacity of one million liters. The secondary house, Masovería, was built in the 17th century. In 2000 it was rehabilitated as a rural tourist accommodation. The house is divided into three independent apartments. Each apartment has a living room, a kitchen, bedrooms and bathrooms. This house is also ideal for receiving guests. The apartment called Els Ceps is made up of a living room, a kitchen, two bedrooms and two bathr...