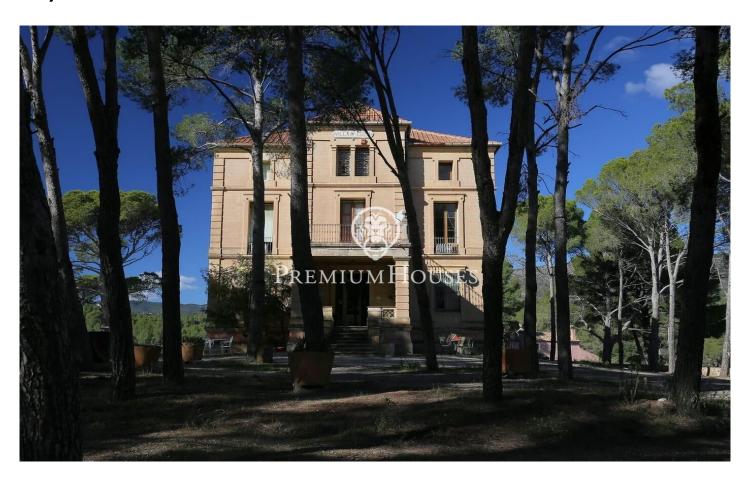

## Majestic Estate In Boscos de Valls

## Valls / Tarragona - Costa Dorada

In Valls, Tarragona, we find this historic farm from the 19th century. Located in the outskirts of Valls in a quiet area with a dry and cool climate, it is ideal for permanent residence. The house is surrounded by forests, olive trees, and vineyards, which provides a natural and healthy stunning environment. In addition, Panoramic views and a large gardens are advantages that the property also enjoys. The property includes a main home, a secondary home and a small church. The main house, Villa María Luisa, has three floors. On the ground floor we have the day area with a living-dining room and a separate kitchen. On the first and second floors, we find the night area that consists of ten bedrooms and four bathrooms, as well as an office. The house also has a cellar and a storage room. The property has a rainwater collection pond on the outside with a capacity of one million liters. The secondary house, Masovería, was built in the 17th century. In 2000 it was rehabilitated as a rural tourist accommodation. The house is divided into three independent apartments. Each apartment has a living room, a kitchen, bedrooms and bathrooms. This house is also ideal for receiving guests. The apartment called Els Ceps is made up of a living room, a kitchen, two bedrooms and two bathr...