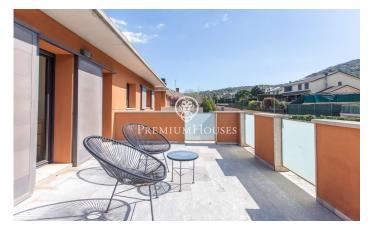

## Vallromanes / Maresme/Barcelona Costa Norte

This magnificent house located in Vallromanes, in the Golf area, offers an exclusive lifestyle in a natural and quiet environment. With an area of 363 square meters built on a plot of 624 square meters, this property has all the amenities to enjoy to the fullest. Main features: Spacious design and distribution: the house is distributed on several floors to make the most of the space and natural light. On the first floor, a large entrance hall welcomes you, followed by a spacious dining room with fireplace and large windows overlooking the courtyard. Also on this floor is a double bedroom en suite with full bathroom and dressing room, a toilet, a full kitchen with exit to the gallery and a laundry room. Luxury bedrooms and bathrooms: On the upper floor, there are three double bedrooms, one of them en suite with full bathroom and dressing room, and the other two sharing a full bathroom with shower. All bedrooms have fitted closets and plenty of light. In addition, the master bathroom includes both shower and whirlpool tub. Garage and engine room: The basement floor houses a large garage with capacity for 3 cars, as well as the engine room, ensuring efficient operation of all the facilities of the house. Impressive exteriors: The exterior of the house has a beautiful garden, where a...

Mountain views

**Backyard** 

Storage

Phone

Fireplace

Security

Parking

Terrace

Balcony

Built in closets