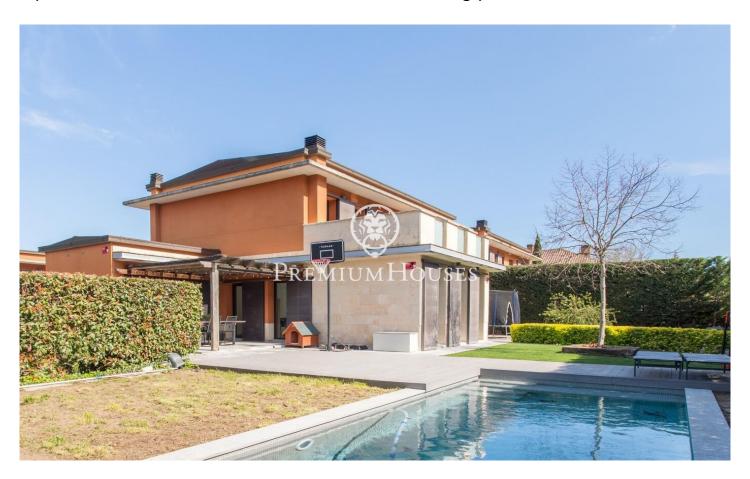

## Vallromanes / Maresme/Barcelona Costa Norte

This magnificent house located in Vallromanes, in the Golf area, offers an exclusive lifestyle in a natural and quiet environment. With an area of 363 square meters built on a plot of 624 square meters, this property has all the amenities to enjoy to the fullest. Main features: Spacious design and distribution: the house is distributed on several floors to make the most of the space and natural light. On the first floor, a large entrance hall welcomes you, followed by a spacious dining room with fireplace and large windows overlooking the courtyard. Also on this floor is a double bedroom en suite with full bathroom and dressing room, a toilet, a full kitchen with exit to the gallery and a laundry room. Luxury bedrooms and bathrooms: On the upper floor, there are three double bedrooms, one of them en suite with full bathroom and dressing room, and the other two sharing a full bathroom with shower. All bedrooms have fitted closets and plenty of light. In addition, the master bathroom includes both shower and whirlpool tub. Garage and engine room: The basement floor houses a large garage with capacity for 3 cars, as well as the engine room, ensuring efficient operation of all the facilities of the house. Impressive exteriors: The exterior of the house has a beautiful garden, where a...

## €710,000

363 m<sup>2</sup>

4 Bedrooms

3 Bathrooms

624 m<sup>2</sup> plot

Pool

A/C

Heating