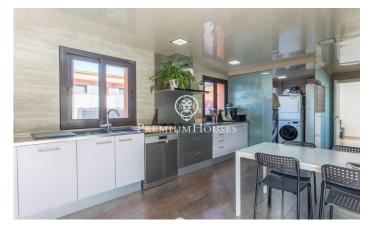

## Vallromanes / Maresme/Barcelona Costa Norte

This magnificent house located in Vallromanes, in the Golf area, offers an exclusive lifestyle in a natural and quiet environment. With an area of 363 square meters built on a plot of 624 square meters, this property has all the amenities to enjoy to the fullest. Main features: Spacious design and distribution: the house is distributed on several floors to make the most of the space and natural light. On the first floor, a large entrance hall welcomes you, followed by a spacious dining room with fireplace and large windows overlooking the courtyard. Also on this floor is a double bedroom en suite with full bathroom and dressing room, a toilet, a full kitchen with exit to the gallery and a laundry room. Luxury bedrooms and bathrooms: On the upper floor, there are three double bedrooms, one of them en suite with full bathroom and dressing room, and the other two sharing a full bathroom with shower. All bedrooms have fitted closets and plenty of light. In addition, the master bathroom includes both shower and whirlpool tub. Garage and engine room: The basement floor houses a large garage with capacity for 3 cars, as well as the engine room, ensuring efficient operation of all the facilities of the house. Impressive exteriors: The exterior of the house has a beautiful garden, where a...