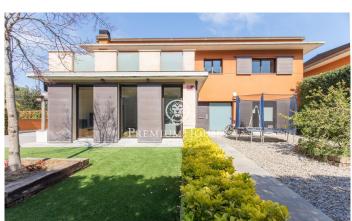

## Spectacular house in Vallromanes with swimming pool

## Vallromanes / Maresme/Barcelona Costa Norte

This magnificent house located in Vallromanes, in the Golf area, offers an exclusive lifestyle in a natural and quiet environment. With an area of 363 square meters built on a plot of 624 square meters, this property has all the amenities to enjoy to the fullest. Main features: Spacious design and distribution: the house is distributed on several floors to make the most of the space and natural light. On the first floor, a large entrance hall welcomes you, followed by a spacious dining room with fireplace and large windows overlooking the courtyard. Also on this floor is a double bedroom en suite with full bathroom and dressing room, a toilet, a full kitchen with exit to the gallery and a laundry room. Luxury bedrooms and bathrooms: On the upper floor, there are three double bedrooms, one of them en suite with full bathroom and dressing room, and the other two sharing a full bathroom with shower. All bedrooms have fitted closets and plenty of light. In addition, the master bathroom includes both shower and whirlpool tub. Garage and engine room: The basement floor houses a large garage with capacity for 3 cars, as well as the engine room, ensuring efficient operation of all the facilities of the house. Impressive exteriors: The exterior of the house has a beautiful garden, where a...