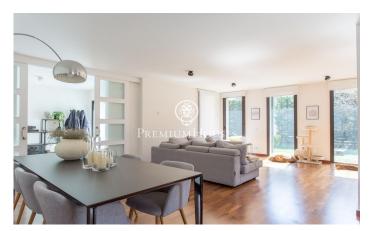

## Vallromanes / Maresme/Barcelona Costa Norte

This magnificent house located in Vallromanes, in the Golf area, offers an exclusive lifestyle in a natural and quiet environment. With an area of 363 square meters built on a plot of 624 square meters, this property has all the amenities to enjoy to the fullest. Main features: Spacious design and distribution: the house is distributed on several floors to make the most of the space and natural light. On the first floor, a large entrance hall welcomes you, followed by a spacious dining room with fireplace and large windows overlooking the courtyard. Also on this floor is a double bedroom en suite with full bathroom and dressing room, a toilet, a full kitchen with exit to the gallery and a laundry room. Luxury bedrooms and bathrooms: On the upper floor, there are three double bedrooms, one of them en suite with full bathroom and dressing room, and the other two sharing a full bathroom with shower. All bedrooms have fitted closets and plenty of light. In addition, the master bathroom includes both shower and whirlpool tub. Garage and engine room: The basement floor houses a large garage with capacity for 3 cars, as well as the engine room, ensuring efficient operation of all the facilities of the house. Impressive exteriors: The exterior of the house has a beautiful garden, where a...