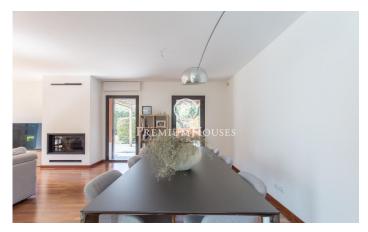

## Vallromanes / Maresme/Barcelona Costa Norte

This magnificent house located in Vallromanes, in the Golf area, offers an exclusive lifestyle in a natural and quiet environment. With an area of 363 square meters built on a plot of 624 square meters, this property has all the amenities to enjoy to the fullest. Main features: Spacious design and distribution: the house is distributed on several floors to make the most of the space and natural light. On the first floor, a large entrance hall welcomes you, followed by a spacious dining room with fireplace and large windows overlooking the courtyard. Also on this floor is a double bedroom en suite with full bathroom and dressing room, a toilet, a full kitchen with exit to the gallery and a laundry room. Luxury bedrooms and bathrooms: On the upper floor, there are three double bedrooms, one of them en suite with full bathroom and dressing room, and the other two sharing a full bathroom with shower. All bedrooms have fitted closets and plenty of light. In addition, the master bathroom includes both shower and whirlpool tub. Garage and engine room: The basement floor houses a large garage with capacity for 3 cars, as well as the engine room, ensuring efficient operation of all the facilities of the house. Impressive exteriors: The exterior of the house has a beautiful garden, where a...