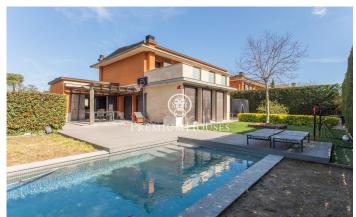

## Vallromanes / Maresme/Barcelona Costa Norte

This magnificent house located in Vallromanes, in the Golf area, offers an exclusive lifestyle in a natural and quiet environment. With an area of 363 square meters built on a plot of 624 square meters, this property has all the amenities to enjoy to the fullest. Main features: Spacious design and distribution: the house is distributed on several floors to make the most of the space and natural light. On the first floor, a large entrance hall welcomes you, followed by a spacious dining room with fireplace and large windows overlooking the courtyard. Also on this floor is a double bedroom en suite with full bathroom and dressing room, a toilet, a full kitchen with exit to the gallery and a laundry room. Luxury bedrooms and bathrooms: On the upper floor, there are three double bedrooms, one of them en suite with full bathroom and dressing room, and the other two sharing a full bathroom with shower. All bedrooms have fitted closets and plenty of light. In addition, the master bathroom includes both shower and whirlpool tub. Garage and engine room: The basement floor houses a large garage with capacity for 3 cars, as well as the engine room, ensuring efficient operation of all the facilities of the house. Impressive exteriors: The exterior of the house has a beautiful garden, where a...

## €710,000

363 m<sup>2</sup>

4 Bedrooms

3 Bathrooms

624 m<sup>2</sup> plot

Pool

A/C

Heating