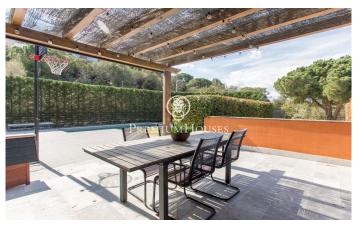

## Vallromanes / Maresme/Barcelona Costa Norte

This magnificent house located in Vallromanes, in the Golf area, offers an exclusive lifestyle in a natural and quiet environment. With an area of 363 square meters built on a plot of 624 square meters, this property has all the amenities to enjoy to the fullest. Main features: Spacious design and distribution: the house is distributed on several floors to make the most of the space and natural light. On the first floor, a large entrance hall welcomes you, followed by a spacious dining room with fireplace and large windows overlooking the courtyard. Also on this floor is a double bedroom en suite with full bathroom and dressing room, a toilet, a full kitchen with exit to the gallery and a laundry room. Luxury bedrooms and bathrooms: On the upper floor, there are three double bedrooms, one of them en suite with full bathroom and dressing room, and the other two sharing a full bathroom with shower. All bedrooms have fitted closets and plenty of light. In addition, the master bathroom includes both shower and whirlpool tub. Garage and engine room: The basement floor houses a large garage with capacity for 3 cars, as well as the engine room, ensuring efficient operation of all the facilities of the house. Impressive exteriors: The exterior of the house has a beautiful garden, where a...

## €710,000

363 m<sup>2</sup>

4 Bedrooms

3 Bathrooms

624 m<sup>2</sup> plot

Pool

A/C

Heating

Mountain views

**Backyard** 

Storage

Phone

Fireplace

Security

Parking

Terrace