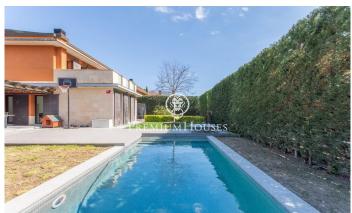

## Vallromanes / Maresme/Barcelona Costa Norte

This magnificent house located in Vallromanes, in the Golf area, offers an exclusive lifestyle in a natural and quiet environment. With an area of 363 square meters built on a plot of 624 square meters, this property has all the amenities to enjoy to the fullest. Main features: Spacious design and distribution: the house is distributed on several floors to make the most of the space and natural light. On the first floor, a large entrance hall welcomes you, followed by a spacious dining room with fireplace and large windows overlooking the courtyard. Also on this floor is a double bedroom en suite with full bathroom and dressing room, a toilet, a full kitchen with exit to the gallery and a laundry room. Luxury bedrooms and bathrooms: On the upper floor, there are three double bedrooms, one of them en suite with full bathroom and dressing room, and the other two sharing a full bathroom with shower. All bedrooms have fitted closets and plenty of light. In addition, the master bathroom includes both shower and whirlpool tub. Garage and engine room: The basement floor houses a large garage with capacity for 3 cars, as well as the engine room, ensuring efficient operation of all the facilities of the house. Impressive exteriors: The exterior of the house has a beautiful garden, where a...

## €710,000

363 m<sup>2</sup>

4 Bedrooms

3 Bathrooms

624 m<sup>2</sup> plot

Pool

A/C

Heating