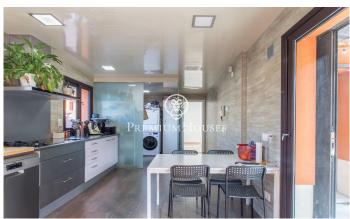

## Vallromanes / Maresme/Barcelona Costa Norte

This magnificent house located in Vallromanes, in the Golf area, offers an exclusive lifestyle in a natural and quiet environment. With an area of 363 square meters built on a plot of 624 square meters, this property has all the amenities to enjoy to the fullest. Main features: Spacious design and distribution: the house is distributed on several floors to make the most of the space and natural light. On the first floor, a large entrance hall welcomes you, followed by a spacious dining room with fireplace and large windows overlooking the courtyard. Also on this floor is a double bedroom en suite with full bathroom and dressing room, a toilet, a full kitchen with exit to the gallery and a laundry room. Luxury bedrooms and bathrooms: On the upper floor, there are three double bedrooms, one of them en suite with full bathroom and dressing room, and the other two sharing a full bathroom with shower. All bedrooms have fitted closets and plenty of light. In addition, the master bathroom includes both shower and whirlpool tub. Garage and engine room: The basement floor houses a large garage with capacity for 3 cars, as well as the engine room, ensuring efficient operation of all the facilities of the house. Impressive exteriors: The exterior of the house has a beautiful garden, where a...