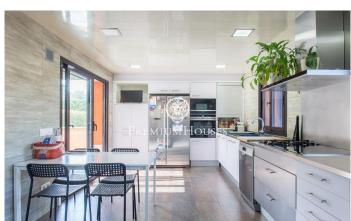

## Vallromanes / Maresme/Barcelona Costa Norte

This magnificent house located in Vallromanes, in the Golf area, offers an exclusive lifestyle in a natural and quiet environment. With an area of 363 square meters built on a plot of 624 square meters, this property has all the amenities to enjoy to the fullest. Main features: Spacious design and distribution: the house is distributed on several floors to make the most of the space and natural light. On the first floor, a large entrance hall welcomes you, followed by a spacious dining room with fireplace and large windows overlooking the courtyard. Also on this floor is a double bedroom en suite with full bathroom and dressing room, a toilet, a full kitchen with exit to the gallery and a laundry room. Luxury bedrooms and bathrooms: On the upper floor, there are three double bedrooms, one of them en suite with full bathroom and dressing room, and the other two sharing a full bathroom with shower. All bedrooms have fitted closets and plenty of light. In addition, the master bathroom includes both shower and whirlpool tub. Garage and engine room: The basement floor houses a large garage with capacity for 3 cars, as well as the engine room, ensuring efficient operation of all the facilities of the house. Impressive exteriors: The exterior of the house has a beautiful garden, where a...