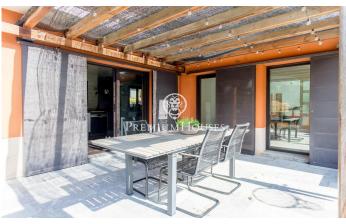

## Vallromanes / Maresme/Barcelona Costa Norte

This magnificent house located in Vallromanes, in the Golf area, offers an exclusive lifestyle in a natural and quiet environment. With an area of 363 square meters built on a plot of 624 square meters, this property has all the amenities to enjoy to the fullest. Main features: Spacious design and distribution: the house is distributed on several floors to make the most of the space and natural light. On the first floor, a large entrance hall welcomes you, followed by a spacious dining room with fireplace and large windows overlooking the courtyard. Also on this floor is a double bedroom en suite with full bathroom and dressing room, a toilet, a full kitchen with exit to the gallery and a laundry room. Luxury bedrooms and bathrooms: On the upper floor, there are three double bedrooms, one of them en suite with full bathroom and dressing room, and the other two sharing a full bathroom with shower. All bedrooms have fitted closets and plenty of light. In addition, the master bathroom includes both shower and whirlpool tub. Garage and engine room: The basement floor houses a large garage with capacity for 3 cars, as well as the engine room, ensuring efficient operation of all the facilities of the house. Impressive exteriors: The exterior of the house has a beautiful garden, where a...

Mountain views

**Backyard** 

Storage

Phone

Fireplace

Security

Parking

Terrace