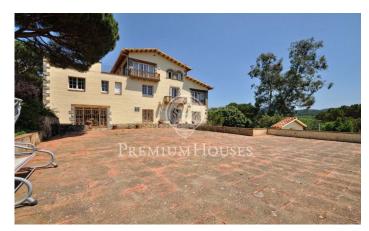

## Vallromanes / Maresme/Barcelona Costa Norte

Property with a large extension of land very well connected in a natural environment. This fantastic home was conceived as a family residence and stands out for its large and spacious interior and exterior spaces for the enjoyment and privacy of the owners. Ideal property to receive and carry out personal family events. Entering the house, we are welcomed by a large hall that distributes the day area: with its fantastic office with fireplace, library, large dining room for 16 people, cozy room for television, informal dining area and another room with sofas to relax for the family and ideal for gatherings. The kitchen, which was completely renovated, also has a pleasant dining space dominated by a fireplace. In addition, this same floor has a very comfortable suite room to be able to live on one floor in case of need. Going up to the 1st. plant by its luxurious and wide wooden staircase we find the large master suite attached to a cliff and four other junior suites all with magnificent views of the surrounding mountains, two of them having private terraces. On the 2nd and last floor crowning the property a large suite with and a huge private terrace fantastic for summer dinners. The house has other spaces such as the cellar, workshop for any type of repairs or manual activit...

## €1,150,000

1,500 m<sup>2</sup>
12 Bedrooms
9 Bathrooms
30,000 m<sup>2</sup> plot
Pool
Heating
Mountain views
Furnished
Fireplace
Parking
Built in closets