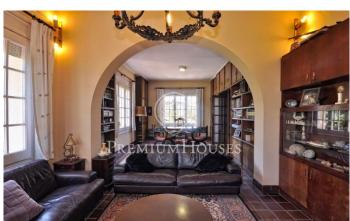

## Vallromanes / Maresme/Barcelona Costa Norte

Property with a large extension of land very well connected in a natural environment. This fantastic home was conceived as a family residence and stands out for its large and spacious interior and exterior spaces for the enjoyment and privacy of the owners. Ideal property to receive and carry out personal family events. Entering the house, we are welcomed by a large hall that distributes the day area: with its fantastic office with fireplace, library, large dining room for 16 people, cozy room for television, informal dining area and another room with sofas to relax for the family and ideal for gatherings. The kitchen, which was completely renovated, also has a pleasant dining space dominated by a fireplace. In addition, this same floor has a very comfortable suite room to be able to live on one floor in case of need. Going up to the 1st. plant by its luxurious and wide wooden staircase we find the large master suite attached to a cliff and four other junior suites all with magnificent views of the surrounding mountains, two of them having private terraces. On the 2nd and last floor crowning the property a large suite with and a huge private terrace fantastic for summer dinners. The house has other spaces such as the cellar, workshop for any type of repairs or manual activit...