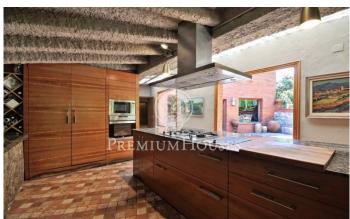

## Vallromanes / Maresme/Barcelona Costa Norte

Property with a large extension of land very well connected in a natural environment. This fantastic home was conceived as a family residence and stands out for its large and spacious interior and exterior spaces for the enjoyment and privacy of the owners. Ideal property to receive and carry out personal family events. Entering the house, we are welcomed by a large hall that distributes the day area: with its fantastic office with fireplace, library, large dining room for 16 people, cozy room for television, informal dining area and another room with sofas to relax for the family and ideal for gatherings. The kitchen, which was completely renovated, also has a pleasant dining space dominated by a fireplace. In addition, this same floor has a very comfortable suite room to be able to live on one floor in case of need. Going up to the 1st. plant by its luxurious and wide wooden staircase we find the large master suite attached to a cliff and four other junior suites all with magnificent views of the surrounding mountains, two of them having private terraces. On the 2nd and last floor crowning the property a large suite with and a huge private terrace fantastic for summer dinners. The house has other spaces such as the cellar, workshop for any type of repairs or manual activit...