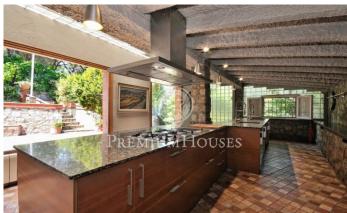

## Vallromanes / Maresme/Barcelona Costa Norte

Property with a large extension of land very well connected in a natural environment. This fantastic home was conceived as a family residence and stands out for its large and spacious interior and exterior spaces for the enjoyment and privacy of the owners. Ideal property to receive and carry out personal family events. Entering the house, we are welcomed by a large hall that distributes the day area: with its fantastic office with fireplace, library, large dining room for 16 people, cozy room for television, informal dining area and another room with sofas to relax for the family and ideal for gatherings. The kitchen, which was completely renovated, also has a pleasant dining space dominated by a fireplace. In addition, this same floor has a very comfortable suite room to be able to live on one floor in case of need. Going up to the 1st. plant by its luxurious and wide wooden staircase we find the large master suite attached to a cliff and four other junior suites all with magnificent views of the surrounding mountains, two of them having private terraces. On the 2nd and last floor crowning the property a large suite with and a huge private terrace fantastic for summer dinners. The house has other spaces such as the cellar, workshop for any type of repairs or manual activit...