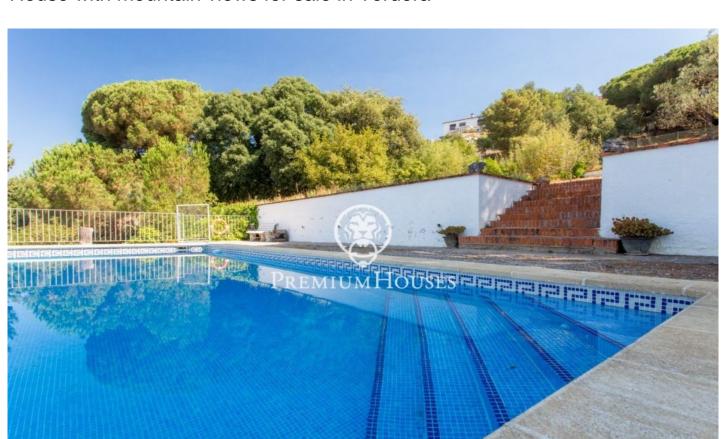

## Tordera / Maresme/Barcelona Costa Norte

Tordera is a municipality located in the northern part of the Maresme, about 35 km from Girona and 67 km from the city of Barcelona. This town is known for its proximity to the Tordera river that flows into the Mediterranean Sea and for its large area of land. We present this single house, located in a quiet residential area that offers fantastic mountain views. Just five minutes from the beach of Blanes and very close to the freeway access. It has a constructed area of 256 m<sup>2</sup> distributed on two floors. On the first floor there is a garage for three cars with the possibility of enabling it as a home. From the garden, exterior stairs give access to the main floor where the house is located. It consists of a large living room with access to a terrace, a fully equipped and renovated kitchen with access to a terrace and the pool, three double bedrooms, one single and a bathroom with bathtub. The exterior carpentry is aluminium with wooden interiors, granite floors, fitted closets, hot water and kitchen with butane gas and pre-installation of oil heating. The plot is semi-flat, occupies an area of 2019 m<sup>2</sup> with a 5x10 swimming pool, barbecue, summer kitchen, laundry, dressing room, orchard and a variety of fruit trees.

## €339,000

257 m<sup>2</sup>

4 Bedrooms

1 Bathroom

2,025 m<sup>2</sup> plot

Pool

Heating

Sea views