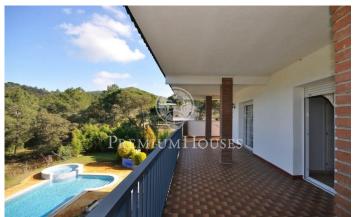

## Tordera / Maresme/Barcelona Costa Norte

Detached house of 327 m2, built in 1980 and enlarged and modernized in 1995 with a large plot of 1,100 m2 in a quiet area. Salt pool of 10m by 5m, the 50m2 living room has a fireplace and lots of light, the kitchen is very large and there is a bedroom on the floor. The house overlooks the Montseny and there is a very pretty green area. There are 4 double bedrooms with fitted wardrobes, 2 bathrooms and a toilet. Much of the furniture is included in the price. On the three sides of the house there is a green area and construction is not allowed. The garage is very large with two entrances / exits for several cars and for parties. The garden has automatic irrigation. There is gas and oil heating.

## €395,000

372 m<sup>2</sup> 4 Bedrooms 2 Bathrooms 1,111 m<sup>2</sup> plot Pool Heating Furnished Fireplace Parking Balcony Built in closets

Avda. Maresme, 143 Mataró Tel: +34 93 798 88 99

Avda. Maresme, 143 Mataró Tel: +34 93 798 88 99