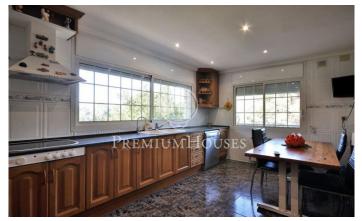

## Tordera / Maresme/Barcelona Costa Norte

Detached house of 327 m2, built in 1980 and enlarged and modernized in 1995 with a large plot of 1,100 m2 in a quiet area. Salt pool of 10m by 5m, the 50m2 living room has a fireplace and lots of light, the kitchen is very large and there is a bedroom on the floor. The house overlooks the Montseny and there is a very pretty green area. There are 4 double bedrooms with fitted wardrobes, 2 bathrooms and a toilet. Much of the furniture is included in the price. On the three sides of the house there is a green area and construction is not allowed. The garage is very large with two entrances / exits for several cars and for parties. The garden has automatic irrigation. There is gas and oil heating.