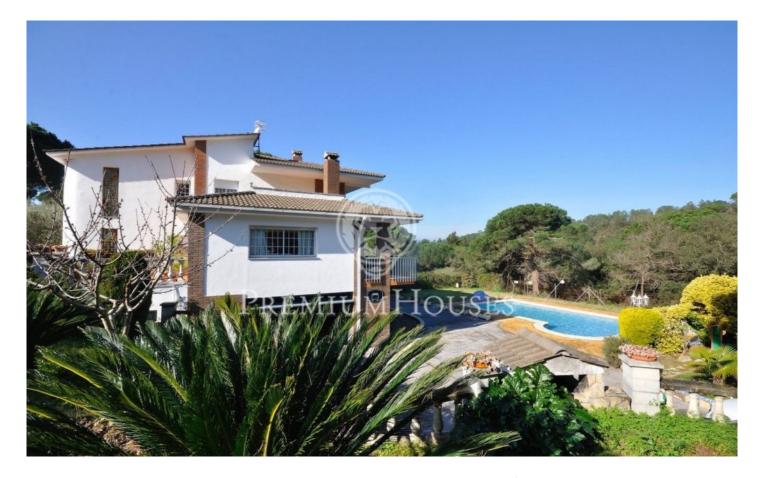

## Chalet in the middle of nature and very quiet in Tordera

Ref: PH100662

## Tordera / Maresme/Barcelona Costa Norte

Detached house of 327 m2, built in 1980 and enlarged and modernized in 1995 with a large plot of 1,100 m2 in a quiet area. Salt pool of 10m by 5m, the 50m2 living room has a fireplace and lots of light, the kitchen is very large and there is a bedroom on the floor. The house overlooks the Montseny and there is a very pretty green area. There are 4 double bedrooms with fitted wardrobes, 2 bathrooms and a toilet. Much of the furniture is included in the price. On the three sides of the house there is a green area and construction is not allowed. The garage is very large with two entrances / exits for several cars and for parties. The garden has automatic irrigation. There is gas and oil heating.

## €395,000

372 m<sup>2</sup> 4 Bedrooms 2 Bathrooms 1,111 m<sup>2</sup> plot Pool Heating Furnished Fireplace Parking Balcony Built in closets

Avda. Maresme, 143 Mataró Tel: +34 93 798 88 99

Avda. Maresme, 143 Mataró Tel: +34 93 798 88 99