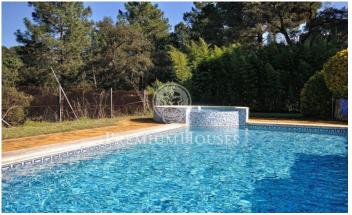

## Tordera / Maresme/Barcelona Costa Norte

Detached house of 327 m2, built in 1980 and enlarged and modernized in 1995 with a large plot of 1,100 m2 in a quiet area. Salt pool of 10m by 5m, the 50m2 living room has a fireplace and lots of light, the kitchen is very large and there is a bedroom on the floor. The house overlooks the Montseny and there is a very pretty green area. There are 4 double bedrooms with fitted wardrobes, 2 bathrooms and a toilet. Much of the furniture is included in the price. On the three sides of the house there is a green area and construction is not allowed. The garage is very large with two entrances / exits for several cars and for parties. The garden has automatic irrigation. There is gas and oil heating.

## €395,000

372 m<sup>2</sup> 4 Bedrooms 2 Bathrooms 1,111 m<sup>2</sup> plot Pool Heating Furnished Fireplace Parking Balcony Built in closets

Avda. Maresme, 143 Mataró Tel: +34 93 798 88 99

Avda. Maresme, 143 Mataró Tel: +34 93 798 88 99