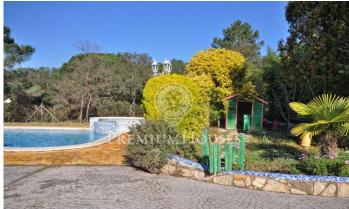

## Tordera / Maresme/Barcelona Costa Norte

Detached house of 327 m2, built in 1980 and enlarged and modernized in 1995 with a large plot of 1,100 m2 in a quiet area. Salt pool of 10m by 5m, the 50m2 living room has a fireplace and lots of light, the kitchen is very large and there is a bedroom on the floor. The house overlooks the Montseny and there is a very pretty green area. There are 4 double bedrooms with fitted wardrobes, 2 bathrooms and a toilet. Much of the furniture is included in the price. On the three sides of the house there is a green area and construction is not allowed. The garage is very large with two entrances / exits for several cars and for parties. The garden has automatic irrigation. There is gas and oil heating.

## €395,000

372 m<sup>2</sup> 4 Bedrooms 2 Bathrooms 1,111 m<sup>2</sup> plot Pool Heating Furnished Fireplace Parking Balcony Built in closets

Avda. Maresme, 143 Mataró Tel: +34 93 798 88 99

Avda. Maresme, 143 Mataró Tel: +34 93 798 88 99