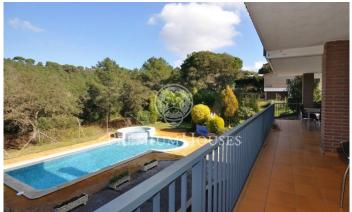

## Tordera / Maresme/Barcelona Costa Norte

Detached house of 327 m2, built in 1980 and enlarged and modernized in 1995 with a large plot of 1,100 m2 in a quiet area. Salt pool of 10m by 5m, the 50m2 living room has a fireplace and lots of light, the kitchen is very large and there is a bedroom on the floor. The house overlooks the Montseny and there is a very pretty green area. There are 4 double bedrooms with fitted wardrobes, 2 bathrooms and a toilet. Much of the furniture is included in the price. On the three sides of the house there is a green area and construction is not allowed. The garage is very large with two entrances / exits for several cars and for parties. The garden has automatic irrigation. There is gas and oil heating.

## €395,000

372 m<sup>2</sup> 4 Bedrooms 2 Bathrooms 1,111 m<sup>2</sup> plot Pool Heating Furnished Fireplace Parking Balcony Built in closets

Avda. Maresme, 143 Mataró Tel: +34 93 798 88 99

Avda. Maresme, 143 Mataró Tel: +34 93 798 88 99