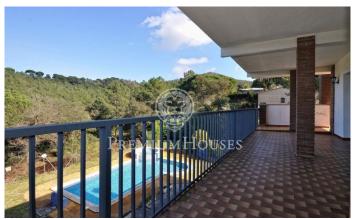

## Tordera / Maresme/Barcelona Costa Norte

Detached house of 327 m2, built in 1980 and enlarged and modernized in 1995 with a large plot of 1,100 m2 in a quiet area. Salt pool of 10m by 5m, the 50m2 living room has a fireplace and lots of light, the kitchen is very large and there is a bedroom on the floor. The house overlooks the Montseny and there is a very pretty green area. There are 4 double bedrooms with fitted wardrobes, 2 bathrooms and a toilet. Much of the furniture is included in the price. On the three sides of the house there is a green area and construction is not allowed. The garage is very large with two entrances / exits for several cars and for parties. The garden has automatic irrigation. There is gas and oil heating.

## €395,000

372 m<sup>2</sup> 4 Bedrooms 2 Bathrooms 1,111 m<sup>2</sup> plot Pool Heating Furnished Fireplace Parking Balcony Built in closets

Avda. Maresme, 143 Mataró Tel: +34 93 798 88 99

Avda. Maresme, 143 Mataró Tel: +34 93 798 88 99