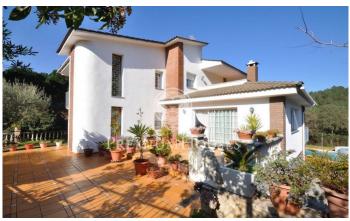

## Tordera / Maresme/Barcelona Costa Norte

Detached house of 327 m2, built in 1980 and enlarged and modernized in 1995 with a large plot of 1,100 m2 in a quiet area. Salt pool of 10m by 5m, the 50m2 living room has a fireplace and lots of light, the kitchen is very large and there is a bedroom on the floor. The house overlooks the Montseny and there is a very pretty green area. There are 4 double bedrooms with fitted wardrobes, 2 bathrooms and a toilet. Much of the furniture is included in the price. On the three sides of the house there is a green area and construction is not allowed. The garage is very large with two entrances / exits for several cars and for parties. The garden has automatic irrigation. There is gas and oil heating.

## €395,000

372 m<sup>2</sup> 4 Bedrooms 2 Bathrooms 1,111 m<sup>2</sup> plot Pool Heating Furnished Fireplace Parking Balcony Built in closets

Avda. Maresme, 143 Mataró Tel: +34 93 798 88 99

Avda. Maresme, 143 Mataró Tel: +34 93 798 88 99