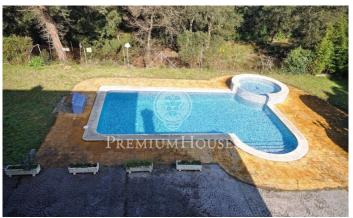

## Tordera / Maresme/Barcelona Costa Norte

Detached house of 327 m2, built in 1980 and enlarged and modernized in 1995 with a large plot of 1,100 m2 in a quiet area. Salt pool of 10m by 5m, the 50m2 living room has a fireplace and lots of light, the kitchen is very large and there is a bedroom on the floor. The house overlooks the Montseny and there is a very pretty green area. There are 4 double bedrooms with fitted wardrobes, 2 bathrooms and a toilet. Much of the furniture is included in the price. On the three sides of the house there is a green area and construction is not allowed. The garage is very large with two entrances / exits for several cars and for parties. The garden has automatic irrigation. There is gas and oil heating.

## €395,000

372 m<sup>2</sup> 4 Bedrooms 2 Bathrooms 1,111 m<sup>2</sup> plot Pool Heating Furnished Fireplace Parking Balcony Built in closets

Avda. Maresme, 143 Mataró Tel: +34 93 798 88 99

Avda. Maresme, 143 Mataró Tel: +34 93 798 88 99