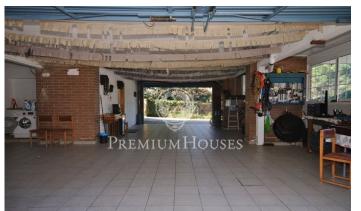

## Tordera / Maresme/Barcelona Costa Norte

Detached house of 327 m2, built in 1980 and enlarged and modernized in 1995 with a large plot of 1,100 m2 in a quiet area. Salt pool of 10m by 5m, the 50m2 living room has a fireplace and lots of light, the kitchen is very large and there is a bedroom on the floor. The house overlooks the Montseny and there is a very pretty green area. There are 4 double bedrooms with fitted wardrobes, 2 bathrooms and a toilet. Much of the furniture is included in the price. On the three sides of the house there is a green area and construction is not allowed. The garage is very large with two entrances / exits for several cars and for parties. The garden has automatic irrigation. There is gas and oil heating.