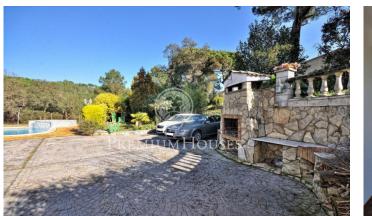

## Tordera / Maresme/Barcelona Costa Norte

Detached house of 327 m2, built in 1980 and enlarged and modernized in 1995 with a large plot of 1,100 m2 in a quiet area. Salt pool of 10m by 5m, the 50m2 living room has a fireplace and lots of light, the kitchen is very large and there is a bedroom on the floor. The house overlooks the Montseny and there is a very pretty green area. There are 4 double bedrooms with fitted wardrobes, 2 bathrooms and a toilet. Much of the furniture is included in the price. On the three sides of the house there is a green area and construction is not allowed. The garage is very large with two entrances / exits for several cars and for parties. The garden has automatic irrigation. There is gas and oil heating.

## €395,000

372 m<sup>2</sup> 4 Bedrooms 2 Bathrooms 1,111 m<sup>2</sup> plot Pool Heating Furnished Fireplace Parking Balcony Built in closets

Avda. Maresme, 143 Mataró Tel: +34 93 798 88 99

Avda. Maresme, 143 Mataró Tel: +34 93 798 88 99