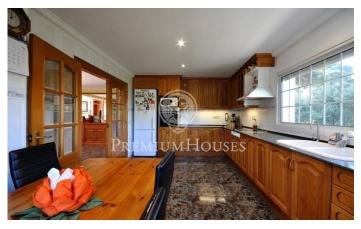

## Tordera / Maresme/Barcelona Costa Norte

Detached house of 327 m2, built in 1980 and enlarged and modernized in 1995 with a large plot of 1,100 m2 in a quiet area. Salt pool of 10m by 5m, the 50m2 living room has a fireplace and lots of light, the kitchen is very large and there is a bedroom on the floor. The house overlooks the Montseny and there is a very pretty green area. There are 4 double bedrooms with fitted wardrobes, 2 bathrooms and a toilet. Much of the furniture is included in the price. On the three sides of the house there is a green area and construction is not allowed. The garage is very large with two entrances / exits for several cars and for parties. The garden has automatic irrigation. There is gas and oil heating.