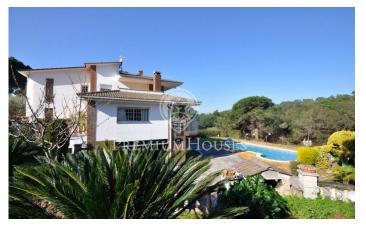

## Tordera / Maresme/Barcelona Costa Norte

Detached house of 327 m2, built in 1980 and enlarged and modernized in 1995 with a large plot of 1,100 m2 in a quiet area. Salt pool of 10m by 5m, the 50m2 living room has a fireplace and lots of light, the kitchen is very large and there is a bedroom on the floor. The house overlooks the Montseny and there is a very pretty green area. There are 4 double bedrooms with fitted wardrobes, 2 bathrooms and a toilet. Much of the furniture is included in the price. On the three sides of the house there is a green area and construction is not allowed. The garage is very large with two entrances / exits for several cars and for parties. The garden has automatic irrigation. There is gas and oil heating.

## €395,000

372 m<sup>2</sup> 4 Bedrooms 2 Bathrooms 1,111 m<sup>2</sup> plot Pool Heating Furnished Fireplace Parking Balcony Built in closets

Avda. Maresme, 143 Mataró Tel: +34 93 798 88 99

Avda. Maresme, 143 Mataró Tel: +34 93 798 88 99