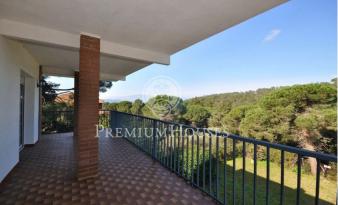

## Tordera / Maresme/Barcelona Costa Norte

Detached house of 327 m2, built in 1980 and enlarged and modernized in 1995 with a large plot of 1,100 m2 in a quiet area. Salt pool of 10m by 5m, the 50m2 living room has a fireplace and lots of light, the kitchen is very large and there is a bedroom on the floor. The house overlooks the Montseny and there is a very pretty green area. There are 4 double bedrooms with fitted wardrobes, 2 bathrooms and a toilet. Much of the furniture is included in the price. On the three sides of the house there is a green area and construction is not allowed. The garage is very large with two entrances / exits for several cars and for parties. The garden has automatic irrigation. There is gas and oil heating.

## €395,000

372 m<sup>2</sup> 4 Bedrooms 2 Bathrooms 1,111 m<sup>2</sup> plot Pool Heating Furnished Fireplace Parking Balcony Built in closets

Avda. Maresme, 143 Mataró Tel: +34 93 798 88 99

Avda. Maresme, 143 Mataró Tel: +34 93 798 88 99