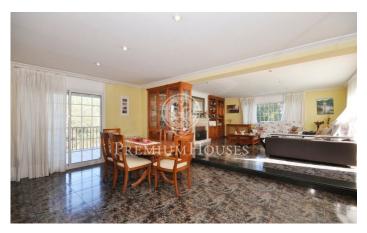

## Tordera / Maresme/Barcelona Costa Norte

Detached house of 327 m2, built in 1980 and enlarged and modernized in 1995 with a large plot of 1,100 m2 in a quiet area. Salt pool of 10m by 5m, the 50m2 living room has a fireplace and lots of light, the kitchen is very large and there is a bedroom on the floor. The house overlooks the Montseny and there is a very pretty green area. There are 4 double bedrooms with fitted wardrobes, 2 bathrooms and a toilet. Much of the furniture is included in the price. On the three sides of the house there is a green area and construction is not allowed. The garage is very large with two entrances / exits for several cars and for parties. The garden has automatic irrigation. There is gas and oil heating.

## €395,000

372 m<sup>2</sup> 4 Bedrooms 2 Bathrooms 1,111 m<sup>2</sup> plot Pool Heating Furnished Fireplace Parking Balcony Built in closets

Avda. Maresme, 143 Mataró Tel: +34 93 798 88 99

Avda. Maresme, 143 Mataró Tel: +34 93 798 88 99