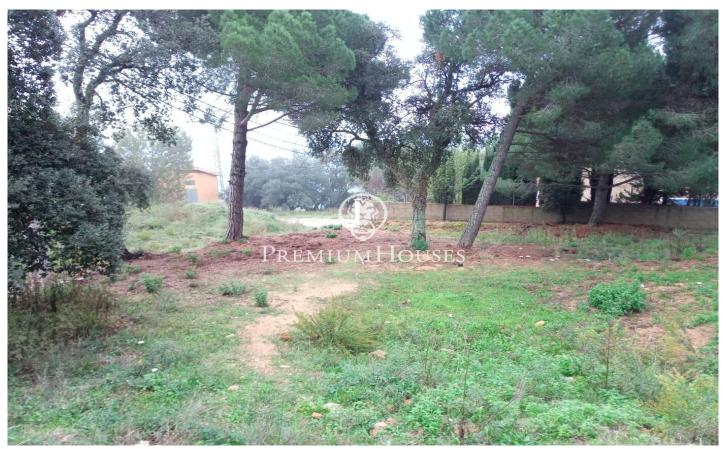

## Tordera / Maresme/Barcelona Costa Norte

We present this urban land located in the municipality of Tordera, in the Ermita de Roca Rossa area. It has a flat surface of 827 m2. Located right next to the Hermitage and the sports field, with unobstructed views in a quiet area. It has all the characteristics for the projection of a single-family house. The plot is prepared for connection to all services; water, electricity, gas and sewerage. Excellent location, 15 minutes from the main services and shops, 20 minutes by car from the beach and with proximity to the AP-7 motorway towards Barcelona/Girona.

€50,000

999 m² plot