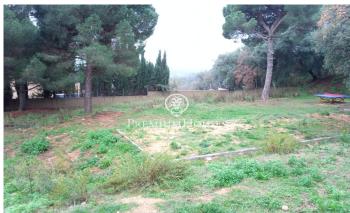

## Tordera / Maresme/Barcelona Costa Norte

We present this urban land located in the municipality of Tordera, in the Ermita de Roca Rossa area. It has a flat surface of 827 m2. Located right next to the Hermitage and the sports field, with unobstructed views in a quiet area. It has all the characteristics for the projection of a single-family house. The plot is prepared for connection to all services; water, electricity, gas and sewerage. Excellent location, 15 minutes from the main services and shops, 20 minutes by car from the beach and with proximity to the AP-7 motorway towards Barcelona/Girona.

€50,000

999 m² plot