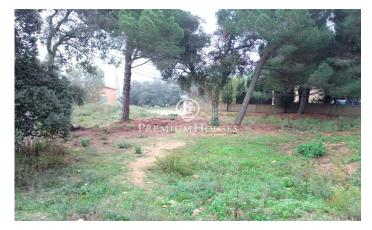

## Tordera / Maresme/Barcelona Costa Norte

We present this urban land located in the municipality of Tordera, in the Ermita de Roca Rossa area. It has a flat surface of 827 m2. Located right next to the Hermitage and the sports field, with unobstructed views in a quiet area. It has all the characteristics for the projection of a single-family house. The plot is prepared for connection to all services; water, electricity, gas and sewerage. Excellent location, 15 minutes from the main services and shops, 20 minutes by car from the beach and with proximity to the AP-7 motorway towards Barcelona/Girona.

€50,000

999 m² plot