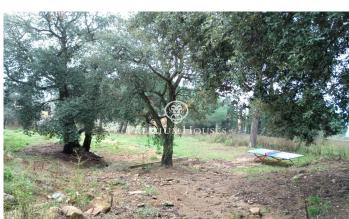

## Tordera / Maresme/Barcelona Costa Norte

We present this urban land located in the municipality of Tordera, in the Ermita de Roca Rossa area. It has a flat surface of 827 m2. Located right next to the Hermitage and the sports field, with unobstructed views in a quiet area. It has all the characteristics for the projection of a single-family house. The plot is prepared for connection to all services; water, electricity, gas and sewerage. Excellent location, 15 minutes from the main services and shops, 20 minutes by car from the beach and with proximity to the AP-7 motorway towards Barcelona/Girona.