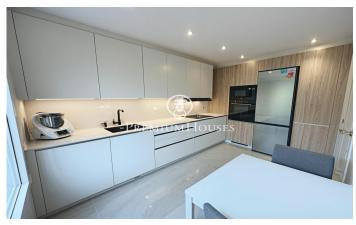

## Tiana / Maresme/Barcelona Costa Norte

Located in one of the most peaceful areas of Tiana, this magnificent semidetached house combines serenity and excellent connections by both public and private transport. The house stands out for its functional design and quality details, offering 216 m<sup>2</sup> distributed over four floors, with a charming private garden that includes a terrace and a lawn area. On entering the house, a welcoming entrance hall leads to a spacious living room, bathed in natural light and with direct access to the garden, perfect for enjoying the outdoors in total privacy. The kitchen, completely renovated and equipped with high-end finishes, has large windows that fill the space with light and create a warm and modern atmosphere. On the first floor there are two bedrooms. The impressive master suite has a dressing room, two large windows that illuminate the room and a complete bathroom. The second bedroom, also a double, has its own bathroom, offering maximum comfort. The attic is a multi-purpose space that can be adapted to different uses, complemented by an additional double bedroom with a sloping ceiling and en-suite bathroom, ideal for creating an intimate and special space. It also has a lovely terrace with sea views. On the lower floor, the garage offers space for several vehicles and is compleme...