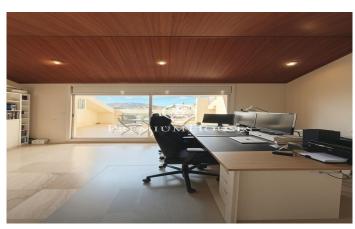

## Tiana / Maresme/Barcelona Costa Norte

Located in one of the most peaceful areas of Tiana, this magnificent semidetached house combines serenity and excellent connections by both public and private transport. The house stands out for its functional design and quality details, offering 216 m<sup>2</sup> distributed over four floors, with a charming private garden that includes a terrace and a lawn area. On entering the house, a welcoming entrance hall leads to a spacious living room, bathed in natural light and with direct access to the garden, perfect for enjoying the outdoors in total privacy. The kitchen, completely renovated and equipped with high-end finishes, has large windows that fill the space with light and create a warm and modern atmosphere. On the first floor there are two bedrooms. The impressive master suite has a dressing room, two large windows that illuminate the room and a complete bathroom. The second bedroom, also a double, has its own bathroom, offering maximum comfort. The attic is a multi-purpose space that can be adapted to different uses, complemented by an additional double bedroom with a sloping ceiling and en-suite bathroom, ideal for creating an intimate and special space. It also has a lovely terrace with sea views. On the lower floor, the garage offers space for several vehicles and is compleme...