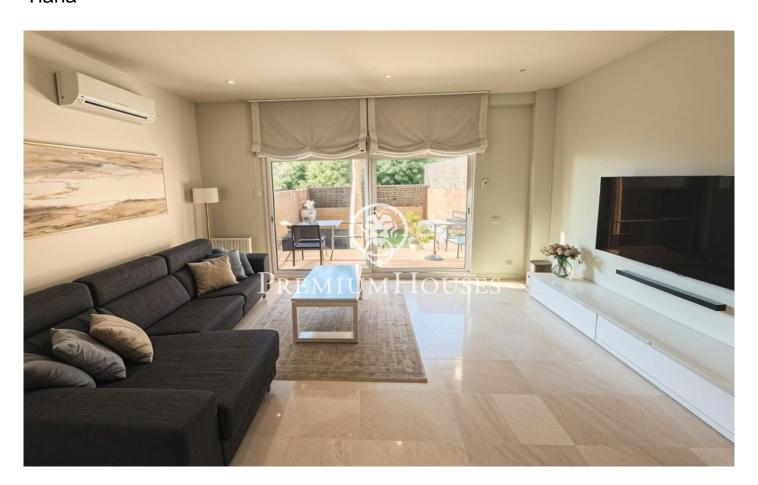

## Tiana / Maresme/Barcelona Costa Norte

Located in one of the most peaceful areas of Tiana, this magnificent semidetached house combines serenity and excellent connections by both public and private transport. The house stands out for its functional design and quality details, offering 216 m<sup>2</sup> distributed over four floors, with a charming private garden that includes a terrace and a lawn area. On entering the house, a welcoming entrance hall leads to a spacious living room, bathed in natural light and with direct access to the garden, perfect for enjoying the outdoors in total privacy. The kitchen, completely renovated and equipped with high-end finishes, has large windows that fill the space with light and create a warm and modern atmosphere. On the first floor there are two bedrooms. The impressive master suite has a dressing room, two large windows that illuminate the room and a complete bathroom. The second bedroom, also a double, has its own bathroom, offering maximum comfort. The attic is a multi-purpose space that can be adapted to different uses, complemented by an additional double bedroom with a sloping ceiling and en-suite bathroom, ideal for creating an intimate and special space. It also has a lovely terrace with sea views. On the lower floor, the garage offers space for several vehicles and is compleme...