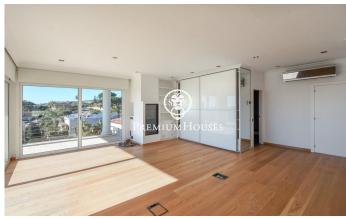

## Teià / Maresme/Barcelona Costa Norte

Spectacular house in the area of Sant Berger, Teià, 20 minutes from Barcelona, near the marina of El Masnou and its beaches. It has all the services of schools, transport and access to the freeways of the Maresme. The house is located in the most prestigious urbanization of the area with all the comforts, equipment and first quality materials. On a large plot of 1700 m2 there are two houses, the main one and another next to the pool area. In the main house we access through a beautiful door that gives us access to a huge living room with fireplace accompanied by excellent sea views from the terrace, kitchen, a bathroom and a bedroom. The stairs lead to the upper floor, where there are three large bedrooms, two of them in-suite. One of them is the master bedroom with fireplace and incredible sea views. On the lower floor, is located the water area, with jacuzzi integrated to the floor, gym, sauna, Turkish steam bath, a large parking for 5 cars and another room, all rooms with access to the garden. The exterior house is very nice with high quality finishes, where it has a kitchen, living room, bathroom and a loft that is located a room. The area where the house is located is surrounded by teak wood, which leads to a spectacular infinity pool and the rest of the garden. In t...