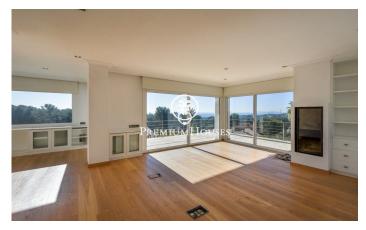

## Teià / Maresme/Barcelona Costa Norte

Spectacular house in the area of Sant Berger, Teià, 20 minutes from Barcelona, near the marina of El Masnou and its beaches. It has all the services of schools, transport and access to the freeways of the Maresme. The house is located in the most prestigious urbanization of the area with all the comforts, equipment and first quality materials. On a large plot of 1700 m2 there are two houses, the main one and another next to the pool area. In the main house we access through a beautiful door that gives us access to a huge living room with fireplace accompanied by excellent sea views from the terrace, kitchen, a bathroom and a bedroom. The stairs lead to the upper floor, where there are three large bedrooms, two of them in-suite. One of them is the master bedroom with fireplace and incredible sea views. On the lower floor, is located the water area, with jacuzzi integrated to the floor, gym, sauna, Turkish steam bath, a large parking for 5 cars and another room, all rooms with access to the garden. The exterior house is very nice with high quality finishes, where it has a kitchen, living room, bathroom and a loft that is located a room. The area where the house is located is surrounded by teak wood, which leads to a spectacular infinity pool and the rest of the garden. In t...