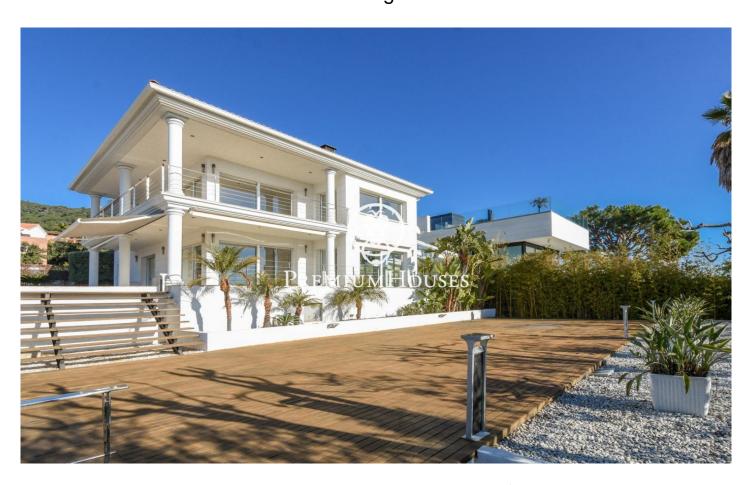

## Teià / Maresme/Barcelona Costa Norte

Spectacular house in the area of Sant Berger, Teià, 20 minutes from Barcelona, near the marina of El Masnou and its beaches. It has all the services of schools, transport and access to the freeways of the Maresme. The house is located in the most prestigious urbanization of the area with all the comforts, equipment and first quality materials. On a large plot of 1700 m2 there are two houses, the main one and another next to the pool area. In the main house we access through a beautiful door that gives us access to a huge living room with fireplace accompanied by excellent sea views from the terrace, kitchen, a bathroom and a bedroom. The stairs lead to the upper floor, where there are three large bedrooms, two of them in-suite. One of them is the master bedroom with fireplace and incredible sea views. On the lower floor, is located the water area, with jacuzzi integrated to the floor, gym, sauna, Turkish steam bath, a large parking for 5 cars and another room, all rooms with access to the garden. The exterior house is very nice with high quality finishes, where it has a kitchen, living room, bathroom and a loft that is located a room. The area where the house is located is surrounded by teak wood, which leads to a spectacular infinity pool and the rest of the garden. In t...