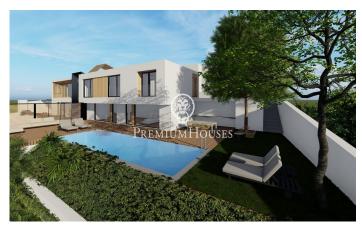

## Teià / Maresme/Barcelona Costa Norte

A spectacular property for sale with a modern design and high quality finishes, located in an exclusive gated community. The property stands on a generous plot of 820 m<sup>2</sup> and has a built area of 581 m<sup>2</sup> distributed over three floors connected by a lift and an elegant staircase with oak steps. The main floor houses a spacious living-dining room with large windows allowing direct access to the garden and swimming pool, creating a bright and welcoming atmosphere. The contemporary style kitchen is fully equipped with top of the range appliances. On this same floor there is also a bedroom with en-suite bathroom, along with a functional laundry room. Upstairs, the property offers an impressive master suite that includes a spacious dressing room, a full bathroom and a private terrace with panoramic sea views. In addition, there are three further bedrooms, two of which are en-suite with their own bathrooms and a third with a separate bathroom. All of them have access to a garden terrace that provides warmth and connection with the outside environment, which includes a Pitch & Putt. The basement has a garage with capacity for six vehicles, a fully equipped gymnasium, a wine cellar, a multipurpose room ideal for different uses and an additional bathroom. The property includes numerous...

## €2,650,000

820 m<sup>2</sup>

5 Bedrooms

5 Bathrooms

800 m<sup>2</sup> plot

A/C

Heating

Sea views