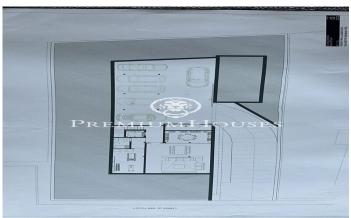

## Teià / Maresme/Barcelona Costa Norte

A spectacular property for sale with a modern design and high quality finishes, located in an exclusive gated community. The property stands on a generous plot of 820 m<sup>2</sup> and has a built area of 581 m<sup>2</sup> distributed over three floors connected by a lift and an elegant staircase with oak steps. The main floor houses a spacious living-dining room with large windows allowing direct access to the garden and swimming pool, creating a bright and welcoming atmosphere. The contemporary style kitchen is fully equipped with top of the range appliances. On this same floor there is also a bedroom with en-suite bathroom, along with a functional laundry room. Upstairs, the property offers an impressive master suite that includes a spacious dressing room, a full bathroom and a private terrace with panoramic sea views. In addition, there are three further bedrooms, two of which are en-suite with their own bathrooms and a third with a separate bathroom. All of them have access to a garden terrace that provides warmth and connection with the outside environment, which includes a Pitch & Putt. The basement has a garage with capacity for six vehicles, a fully equipped gymnasium, a wine cellar, a multipurpose room ideal for different uses and an additional bathroom. The property includes numerous...