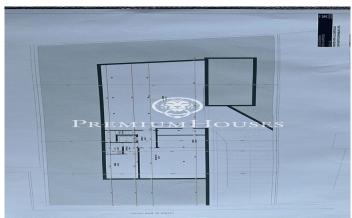

## Teià / Maresme/Barcelona Costa Norte

A spectacular property for sale with a modern design and high quality finishes, located in an exclusive gated community. The property stands on a generous plot of 820 m<sup>2</sup> and has a built area of 581 m<sup>2</sup> distributed over three floors connected by a lift and an elegant staircase with oak steps. The main floor houses a spacious living-dining room with large windows allowing direct access to the garden and swimming pool, creating a bright and welcoming atmosphere. The contemporary style kitchen is fully equipped with top of the range appliances. On this same floor there is also a bedroom with en-suite bathroom, along with a functional laundry room. Upstairs, the property offers an impressive master suite that includes a spacious dressing room, a full bathroom and a private terrace with panoramic sea views. In addition, there are three further bedrooms, two of which are en-suite with their own bathrooms and a third with a separate bathroom. All of them have access to a garden terrace that provides warmth and connection with the outside environment, which includes a Pitch & Putt. The basement has a garage with capacity for six vehicles, a fully equipped gymnasium, a wine cellar, a multipurpose room ideal for different uses and an additional bathroom. The property includes numerous...