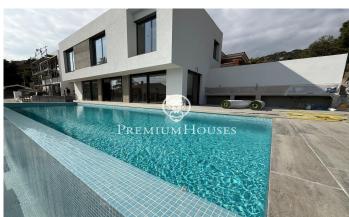

## Teià / Maresme/Barcelona Costa Norte

A spectacular property for sale with a modern design and high quality finishes, located in an exclusive gated community. The property stands on a generous plot of 820 m<sup>2</sup> and has a built area of 581 m<sup>2</sup> distributed over three floors connected by a lift and an elegant staircase with oak steps. The main floor houses a spacious living-dining room with large windows allowing direct access to the garden and swimming pool, creating a bright and welcoming atmosphere. The contemporary style kitchen is fully equipped with top of the range appliances. On this same floor there is also a bedroom with en-suite bathroom, along with a functional laundry room. Upstairs, the property offers an impressive master suite that includes a spacious dressing room, a full bathroom and a private terrace with panoramic sea views. In addition, there are three further bedrooms, two of which are en-suite with their own bathrooms and a third with a separate bathroom. All of them have access to a garden terrace that provides warmth and connection with the outside environment, which includes a Pitch & Putt. The basement has a garage with capacity for six vehicles, a fully equipped gymnasium, a wine cellar, a multipurpose room ideal for different uses and an additional bathroom. The property includes numerous...

## €2,650,000

820 m<sup>2</sup>

5 Bedrooms

5 Bathrooms

800 m<sup>2</sup> plot

A/C

Heating

Sea views