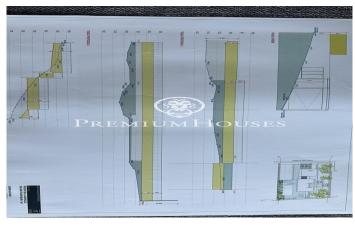

## Teià / Maresme/Barcelona Costa Norte

A spectacular property for sale with a modern design and high quality finishes, located in an exclusive gated community. The property stands on a generous plot of 820 m<sup>2</sup> and has a built area of 581 m<sup>2</sup> distributed over three floors connected by a lift and an elegant staircase with oak steps. The main floor houses a spacious living-dining room with large windows allowing direct access to the garden and swimming pool, creating a bright and welcoming atmosphere. The contemporary style kitchen is fully equipped with top of the range appliances. On this same floor there is also a bedroom with en-suite bathroom, along with a functional laundry room. Upstairs, the property offers an impressive master suite that includes a spacious dressing room, a full bathroom and a private terrace with panoramic sea views. In addition, there are three further bedrooms, two of which are en-suite with their own bathrooms and a third with a separate bathroom. All of them have access to a garden terrace that provides warmth and connection with the outside environment, which includes a Pitch & Putt. The basement has a garage with capacity for six vehicles, a fully equipped gymnasium, a wine cellar, a multipurpose room ideal for different uses and an additional bathroom. The property includes numerous...