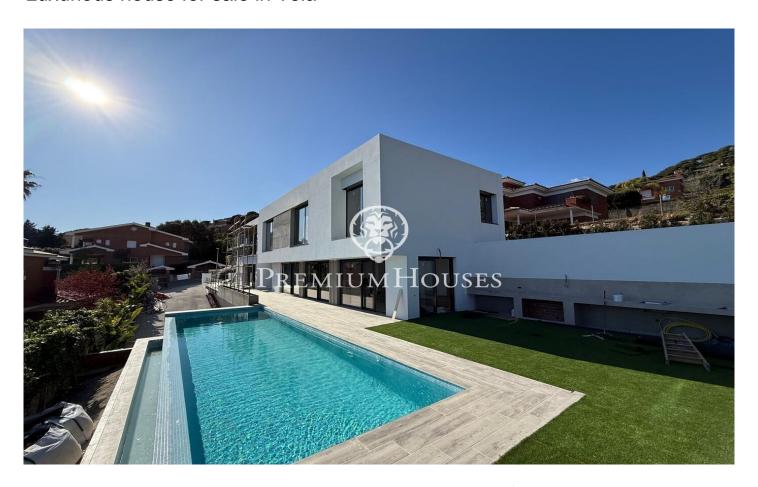

## Luxurious house for sale in Teià

## Teià / Maresme/Barcelona Costa Norte

A spectacular property for sale with a modern design and high quality finishes, located in an exclusive gated community. The property stands on a generous plot of 820 m<sup>2</sup> and has a built area of 581 m<sup>2</sup> distributed over three floors connected by a lift and an elegant staircase with oak steps. The main floor houses a spacious living-dining room with large windows allowing direct access to the garden and swimming pool, creating a bright and welcoming atmosphere. The contemporary style kitchen is fully equipped with top of the range appliances. On this same floor there is also a bedroom with en-suite bathroom, along with a functional laundry room. Upstairs, the property offers an impressive master suite that includes a spacious dressing room, a full bathroom and a private terrace with panoramic sea views. In addition, there are three further bedrooms, two of which are en-suite with their own bathrooms and a third with a separate bathroom. All of them have access to a garden terrace that provides warmth and connection with the outside environment, which includes a Pitch & Putt. The basement has a garage with capacity for six vehicles, a fully equipped gymnasium, a wine cellar, a multipurpose room ideal for different uses and an additional bathroom. The property includes numerous...

## €2,650,000

820 m<sup>2</sup>

5 Bedrooms

5 Bathrooms

800 m<sup>2</sup> plot

A/C

Heating

Sea views