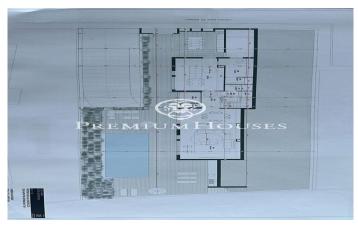

## Teià / Maresme/Barcelona Costa Norte

A spectacular property for sale with a modern design and high quality finishes, located in an exclusive gated community. The property stands on a generous plot of 820 m<sup>2</sup> and has a built area of 581 m<sup>2</sup> distributed over three floors connected by a lift and an elegant staircase with oak steps. The main floor houses a spacious living-dining room with large windows allowing direct access to the garden and swimming pool, creating a bright and welcoming atmosphere. The contemporary style kitchen is fully equipped with top of the range appliances. On this same floor there is also a bedroom with en-suite bathroom, along with a functional laundry room. Upstairs, the property offers an impressive master suite that includes a spacious dressing room, a full bathroom and a private terrace with panoramic sea views. In addition, there are three further bedrooms, two of which are en-suite with their own bathrooms and a third with a separate bathroom. All of them have access to a garden terrace that provides warmth and connection with the outside environment, which includes a Pitch & Putt. The basement has a garage with capacity for six vehicles, a fully equipped gymnasium, a wine cellar, a multipurpose room ideal for different uses and an additional bathroom. The property includes numerous...