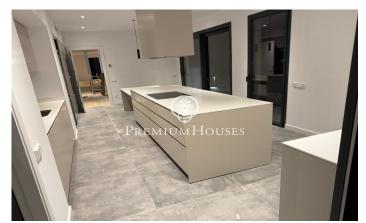

## Teià / Maresme/Barcelona Costa Norte

A spectacular property for sale with a modern design and high quality finishes, located in an exclusive gated community. The property stands on a generous plot of 820 m<sup>2</sup> and has a built area of 581 m<sup>2</sup> distributed over three floors connected by a lift and an elegant staircase with oak steps. The main floor houses a spacious living-dining room with large windows allowing direct access to the garden and swimming pool, creating a bright and welcoming atmosphere. The contemporary style kitchen is fully equipped with top of the range appliances. On this same floor there is also a bedroom with en-suite bathroom, along with a functional laundry room. Upstairs, the property offers an impressive master suite that includes a spacious dressing room, a full bathroom and a private terrace with panoramic sea views. In addition, there are three further bedrooms, two of which are en-suite with their own bathrooms and a third with a separate bathroom. All of them have access to a garden terrace that provides warmth and connection with the outside environment, which includes a Pitch & Putt. The basement has a garage with capacity for six vehicles, a fully equipped gymnasium, a wine cellar, a multipurpose room ideal for different uses and an additional bathroom. The property includes numerous...