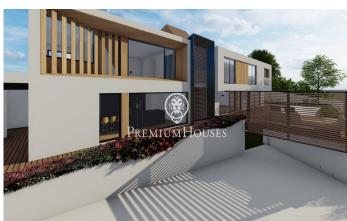

## Luxurious house for sale in Teià

## Teià / Maresme/Barcelona Costa Norte

A spectacular property for sale with a modern design and high quality finishes, located in an exclusive gated community. The property stands on a generous plot of 820 m<sup>2</sup> and has a built area of 581 m<sup>2</sup> distributed over three floors connected by a lift and an elegant staircase with oak steps. The main floor houses a spacious living-dining room with large windows allowing direct access to the garden and swimming pool, creating a bright and welcoming atmosphere. The contemporary style kitchen is fully equipped with top of the range appliances. On this same floor there is also a bedroom with en-suite bathroom, along with a functional laundry room. Upstairs, the property offers an impressive master suite that includes a spacious dressing room, a full bathroom and a private terrace with panoramic sea views. In addition, there are three further bedrooms, two of which are en-suite with their own bathrooms and a third with a separate bathroom. All of them have access to a garden terrace that provides warmth and connection with the outside environment, which includes a Pitch & Putt. The basement has a garage with capacity for six vehicles, a fully equipped gymnasium, a wine cellar, a multipurpose room ideal for different uses and an additional bathroom. The property includes numerous...