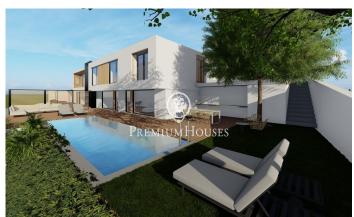

## Teià / Maresme/Barcelona Costa Norte

A spectacular property for sale with a modern design and high quality finishes, located in an exclusive gated community. The property stands on a generous plot of 820 m<sup>2</sup> and has a built area of 581 m<sup>2</sup> distributed over three floors connected by a lift and an elegant staircase with oak steps. The main floor houses a spacious living-dining room with large windows allowing direct access to the garden and swimming pool, creating a bright and welcoming atmosphere. The contemporary style kitchen is fully equipped with top of the range appliances. On this same floor there is also a bedroom with en-suite bathroom, along with a functional laundry room. Upstairs, the property offers an impressive master suite that includes a spacious dressing room, a full bathroom and a private terrace with panoramic sea views. In addition, there are three further bedrooms, two of which are en-suite with their own bathrooms and a third with a separate bathroom. All of them have access to a garden terrace that provides warmth and connection with the outside environment, which includes a Pitch & Putt. The basement has a garage with capacity for six vehicles, a fully equipped gymnasium, a wine cellar, a multipurpose room ideal for different uses and an additional bathroom. The property includes numerous...

## €2,650,000

820 m<sup>2</sup>

5 Bedrooms

5 Bathrooms

800 m<sup>2</sup> plot

A/C

Heating

Sea views