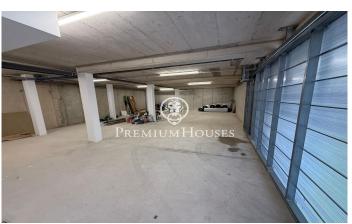

## Teià / Maresme/Barcelona Costa Norte

A spectacular property for sale with a modern design and high quality finishes, located in an exclusive gated community. The property stands on a generous plot of 820 m<sup>2</sup> and has a built area of 581 m<sup>2</sup> distributed over three floors connected by a lift and an elegant staircase with oak steps. The main floor houses a spacious living-dining room with large windows allowing direct access to the garden and swimming pool, creating a bright and welcoming atmosphere. The contemporary style kitchen is fully equipped with top of the range appliances. On this same floor there is also a bedroom with en-suite bathroom, along with a functional laundry room. Upstairs, the property offers an impressive master suite that includes a spacious dressing room, a full bathroom and a private terrace with panoramic sea views. In addition, there are three further bedrooms, two of which are en-suite with their own bathrooms and a third with a separate bathroom. All of them have access to a garden terrace that provides warmth and connection with the outside environment, which includes a Pitch & Putt. The basement has a garage with capacity for six vehicles, a fully equipped gymnasium, a wine cellar, a multipurpose room ideal for different uses and an additional bathroom. The property includes numerous...