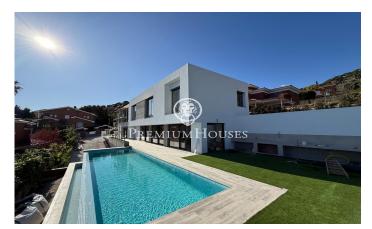

## Luxurious house for sale in Teià

## Teià / Maresme/Barcelona Costa Norte

A spectacular property for sale with a modern design and high quality finishes, located in an exclusive gated community. The property stands on a generous plot of 820 m<sup>2</sup> and has a built area of 581 m<sup>2</sup> distributed over three floors connected by a lift and an elegant staircase with oak steps. The main floor houses a spacious living-dining room with large windows allowing direct access to the garden and swimming pool, creating a bright and welcoming atmosphere. The contemporary style kitchen is fully equipped with top of the range appliances. On this same floor there is also a bedroom with en-suite bathroom, along with a functional laundry room. Upstairs, the property offers an impressive master suite that includes a spacious dressing room, a full bathroom and a private terrace with panoramic sea views. In addition, there are three further bedrooms, two of which are en-suite with their own bathrooms and a third with a separate bathroom. All of them have access to a garden terrace that provides warmth and connection with the outside environment, which includes a Pitch & Putt. The basement has a garage with capacity for six vehicles, a fully equipped gymnasium, a wine cellar, a multipurpose room ideal for different uses and an additional bathroom. The property includes numerous...

## €2,650,000

820 m<sup>2</sup>

5 Bedrooms

5 Bathrooms

800 m<sup>2</sup> plot

A/C

Heating

Sea views