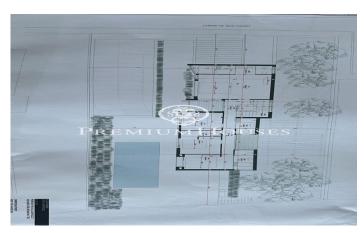

## Teià / Maresme/Barcelona Costa Norte

A spectacular property for sale with a modern design and high quality finishes, located in an exclusive gated community. The property stands on a generous plot of 820 m<sup>2</sup> and has a built area of 581 m<sup>2</sup> distributed over three floors connected by a lift and an elegant staircase with oak steps. The main floor houses a spacious living-dining room with large windows allowing direct access to the garden and swimming pool, creating a bright and welcoming atmosphere. The contemporary style kitchen is fully equipped with top of the range appliances. On this same floor there is also a bedroom with en-suite bathroom, along with a functional laundry room. Upstairs, the property offers an impressive master suite that includes a spacious dressing room, a full bathroom and a private terrace with panoramic sea views. In addition, there are three further bedrooms, two of which are en-suite with their own bathrooms and a third with a separate bathroom. All of them have access to a garden terrace that provides warmth and connection with the outside environment, which includes a Pitch & Putt. The basement has a garage with capacity for six vehicles, a fully equipped gymnasium, a wine cellar, a multipurpose room ideal for different uses and an additional bathroom. The property includes numerous...