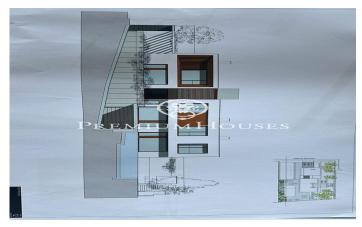

## Teià / Maresme/Barcelona Costa Norte

A spectacular property for sale with a modern design and high quality finishes, located in an exclusive gated community. The property stands on a generous plot of 820 m<sup>2</sup> and has a built area of 581 m<sup>2</sup> distributed over three floors connected by a lift and an elegant staircase with oak steps. The main floor houses a spacious living-dining room with large windows allowing direct access to the garden and swimming pool, creating a bright and welcoming atmosphere. The contemporary style kitchen is fully equipped with top of the range appliances. On this same floor there is also a bedroom with en-suite bathroom, along with a functional laundry room. Upstairs, the property offers an impressive master suite that includes a spacious dressing room, a full bathroom and a private terrace with panoramic sea views. In addition, there are three further bedrooms, two of which are en-suite with their own bathrooms and a third with a separate bathroom. All of them have access to a garden terrace that provides warmth and connection with the outside environment, which includes a Pitch & Putt. The basement has a garage with capacity for six vehicles, a fully equipped gymnasium, a wine cellar, a multipurpose room ideal for different uses and an additional bathroom. The property includes numerous...