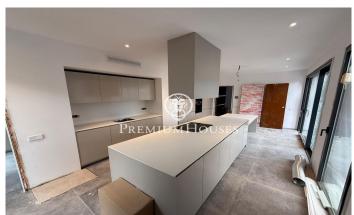

## Teià / Maresme/Barcelona Costa Norte

A spectacular property for sale with a modern design and high quality finishes, located in an exclusive gated community. The property stands on a generous plot of 820 m<sup>2</sup> and has a built area of 581 m<sup>2</sup> distributed over three floors connected by a lift and an elegant staircase with oak steps. The main floor houses a spacious living-dining room with large windows allowing direct access to the garden and swimming pool, creating a bright and welcoming atmosphere. The contemporary style kitchen is fully equipped with top of the range appliances. On this same floor there is also a bedroom with en-suite bathroom, along with a functional laundry room. Upstairs, the property offers an impressive master suite that includes a spacious dressing room, a full bathroom and a private terrace with panoramic sea views. In addition, there are three further bedrooms, two of which are en-suite with their own bathrooms and a third with a separate bathroom. All of them have access to a garden terrace that provides warmth and connection with the outside environment, which includes a Pitch & Putt. The basement has a garage with capacity for six vehicles, a fully equipped gymnasium, a wine cellar, a multipurpose room ideal for different uses and an additional bathroom. The property includes numerous...