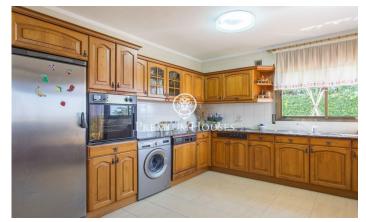

## Teià / Maresme/Barcelona Costa Norte

Located in the prestigious area of La Vinya in Teià, this magnificent house offers an unrivalled living experience with spectacular sea and mountain views. With a constructed area of 336 m<sup>2</sup> on a plot of 597 m<sup>2</sup>, just 5 minutes from the beach, this property is ready to move into and enjoy all its comforts. On the ground floor, the entrance hall and hallway, spacious and bright, welcome you to a complete bathroom equipped with bathtub, a single room with heating ideal for guests or as an office, and a kitchen-dining room with a fully equipped gas cooker. This area extends onto a terrace with sea views and connects to a spacious living-dining room with a fireplace and large windows that allow access to the balcony and offer breathtaking sea and mountain views. The first floor features a hallway that gives access to the bedrooms: a spacious and bright double bedroom, another double bedroom with direct access to a terrace, and an en-suite double bedroom with a full bathroom with bathtub and access to a balcony with sea and mountain views. In addition, there is a full bathroom with bathtub for the use of the other bedrooms. The basement of the house includes a multipurpose room equipped with barbecue and kitchen, perfect for meetings and events, a complete bathroom, a storage room...