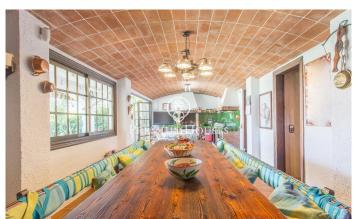

## Teià / Maresme/Barcelona Costa Norte

Located in the prestigious area of La Vinya in Teià, this magnificent house offers an unrivalled living experience with spectacular sea and mountain views. With a constructed area of 336 m<sup>2</sup> on a plot of 597 m<sup>2</sup>, just 5 minutes from the beach, this property is ready to move into and enjoy all its comforts. On the ground floor, the entrance hall and hallway, spacious and bright, welcome you to a complete bathroom equipped with bathtub, a single room with heating ideal for guests or as an office, and a kitchen-dining room with a fully equipped gas cooker. This area extends onto a terrace with sea views and connects to a spacious living-dining room with a fireplace and large windows that allow access to the balcony and offer breathtaking sea and mountain views. The first floor features a hallway that gives access to the bedrooms: a spacious and bright double bedroom, another double bedroom with direct access to a terrace, and an en-suite double bedroom with a full bathroom with bathtub and access to a balcony with sea and mountain views. In addition, there is a full bathroom with bathtub for the use of the other bedrooms. The basement of the house includes a multipurpose room equipped with barbecue and kitchen, perfect for meetings and events, a complete bathroom, a storage room...