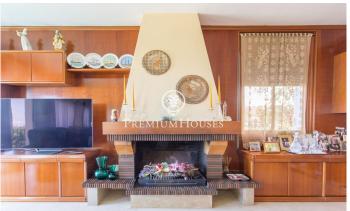

## Teià / Maresme/Barcelona Costa Norte

Located in the prestigious area of La Vinya in Teià, this magnificent house offers an unrivalled living experience with spectacular sea and mountain views. With a constructed area of 336 m<sup>2</sup> on a plot of 597 m<sup>2</sup>, just 5 minutes from the beach, this property is ready to move into and enjoy all its comforts. On the ground floor, the entrance hall and hallway, spacious and bright, welcome you to a complete bathroom equipped with bathtub, a single room with heating ideal for guests or as an office, and a kitchen-dining room with a fully equipped gas cooker. This area extends onto a terrace with sea views and connects to a spacious living-dining room with a fireplace and large windows that allow access to the balcony and offer breathtaking sea and mountain views. The first floor features a hallway that gives access to the bedrooms: a spacious and bright double bedroom, another double bedroom with direct access to a terrace, and an en-suite double bedroom with a full bathroom with bathtub and access to a balcony with sea and mountain views. In addition, there is a full bathroom with bathtub for the use of the other bedrooms. The basement of the house includes a multipurpose room equipped with barbecue and kitchen, perfect for meetings and events, a complete bathroom, a storage room...