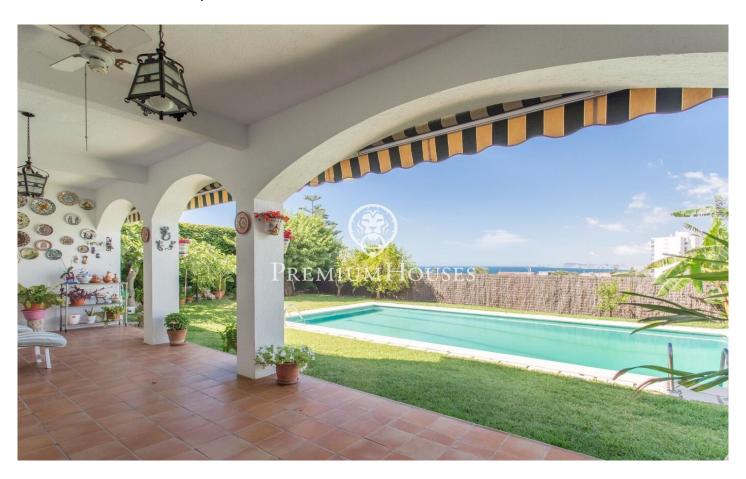

## House for sale with pool and sea views in Teià

## Teià / Maresme/Barcelona Costa Norte

Located in the prestigious area of La Vinya in Teià, this magnificent house offers an unrivalled living experience with spectacular sea and mountain views. With a constructed area of 336 m<sup>2</sup> on a plot of 597 m<sup>2</sup>, just 5 minutes from the beach, this property is ready to move into and enjoy all its comforts. On the ground floor, the entrance hall and hallway, spacious and bright, welcome you to a complete bathroom equipped with bathtub, a single room with heating ideal for guests or as an office, and a kitchen-dining room with a fully equipped gas cooker. This area extends onto a terrace with sea views and connects to a spacious living-dining room with a fireplace and large windows that allow access to the balcony and offer breathtaking sea and mountain views. The first floor features a hallway that gives access to the bedrooms: a spacious and bright double bedroom, another double bedroom with direct access to a terrace, and an en-suite double bedroom with a full bathroom with bathtub and access to a balcony with sea and mountain views. In addition, there is a full bathroom with bathtub for the use of the other bedrooms. The basement of the house includes a multipurpose room equipped with barbecue and kitchen, perfect for meetings and events, a complete bathroom, a storage room...

## €770,000

336 m<sup>2</sup>

4 Bedrooms

4 Bathrooms

597 m<sup>2</sup> plot

Pool

Heating

Sea views