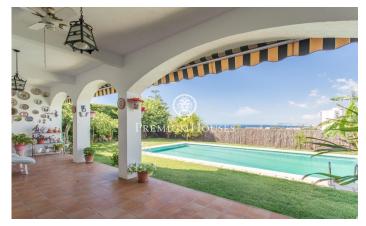

## House for sale with pool and sea views in Teià

## Teià / Maresme/Barcelona Costa Norte

Located in the prestigious area of La Vinya in Teià, this magnificent house offers an unrivalled living experience with spectacular sea and mountain views. With a constructed area of 336 m<sup>2</sup> on a plot of 597 m<sup>2</sup>, just 5 minutes from the beach, this property is ready to move into and enjoy all its comforts. On the ground floor, the entrance hall and hallway, spacious and bright, welcome you to a complete bathroom equipped with bathtub, a single room with heating ideal for guests or as an office, and a kitchen-dining room with a fully equipped gas cooker. This area extends onto a terrace with sea views and connects to a spacious living-dining room with a fireplace and large windows that allow access to the balcony and offer breathtaking sea and mountain views. The first floor features a hallway that gives access to the bedrooms: a spacious and bright double bedroom, another double bedroom with direct access to a terrace, and an en-suite double bedroom with a full bathroom with bathtub and access to a balcony with sea and mountain views. In addition, there is a full bathroom with bathtub for the use of the other bedrooms. The basement of the house includes a multipurpose room equipped with barbecue and kitchen, perfect for meetings and events, a complete bathroom, a storage room...

## €770,000

336 m<sup>2</sup>

4 Bedrooms

4 Bathrooms

597 m<sup>2</sup> plot

Pool

Heating

Sea views