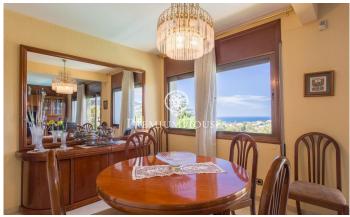

## Teià / Maresme/Barcelona Costa Norte

Located in the prestigious area of La Vinya in Teià, this magnificent house offers an unrivalled living experience with spectacular sea and mountain views. With a constructed area of 336 m<sup>2</sup> on a plot of 597 m<sup>2</sup>, just 5 minutes from the beach, this property is ready to move into and enjoy all its comforts. On the ground floor, the entrance hall and hallway, spacious and bright, welcome you to a complete bathroom equipped with bathtub, a single room with heating ideal for guests or as an office, and a kitchen-dining room with a fully equipped gas cooker. This area extends onto a terrace with sea views and connects to a spacious living-dining room with a fireplace and large windows that allow access to the balcony and offer breathtaking sea and mountain views. The first floor features a hallway that gives access to the bedrooms: a spacious and bright double bedroom, another double bedroom with direct access to a terrace, and an en-suite double bedroom with a full bathroom with bathtub and access to a balcony with sea and mountain views. In addition, there is a full bathroom with bathtub for the use of the other bedrooms. The basement of the house includes a multipurpose room equipped with barbecue and kitchen, perfect for meetings and events, a complete bathroom, a storage room...