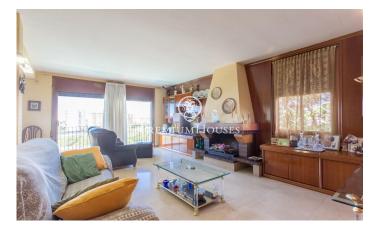

## Teià / Maresme/Barcelona Costa Norte

Located in the prestigious area of La Vinya in Teià, this magnificent house offers an unrivalled living experience with spectacular sea and mountain views. With a constructed area of 336 m<sup>2</sup> on a plot of 597 m<sup>2</sup>, just 5 minutes from the beach, this property is ready to move into and enjoy all its comforts. On the ground floor, the entrance hall and hallway, spacious and bright, welcome you to a complete bathroom equipped with bathtub, a single room with heating ideal for guests or as an office, and a kitchen-dining room with a fully equipped gas cooker. This area extends onto a terrace with sea views and connects to a spacious living-dining room with a fireplace and large windows that allow access to the balcony and offer breathtaking sea and mountain views. The first floor features a hallway that gives access to the bedrooms: a spacious and bright double bedroom, another double bedroom with direct access to a terrace, and an en-suite double bedroom with a full bathroom with bathtub and access to a balcony with sea and mountain views. In addition, there is a full bathroom with bathtub for the use of the other bedrooms. The basement of the house includes a multipurpose room equipped with barbecue and kitchen, perfect for meetings and events, a complete bathroom, a storage room...