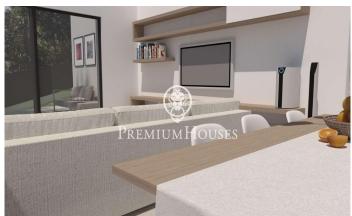

## Teià / Maresme/Barcelona Costa Norte

Discover this spectacular newly built detached villa, designed with a contemporary style and luxury finishes. Located in a private residential area of Teià, this 243 m² property is ideal for those looking for a modern home, surrounded by nature and with close access to all the necessary services. The main floor is characterised by its spacious living-dining room bathed in natural light, thanks to large windows that open onto the private garden. This outdoor space is meticulously designed and includes a swimming pool surrounded by greenery, perfect for enjoying the Mediterranean climate. The kitchen, open to the living-dining room, combines aesthetics and functionality, making it the heart of the home. This floor also has a laundry room, a complete bathroom and a double bedroom. From here there is direct access to a garage with capacity for two cars and additional space for motorbikes. Upstairs is the master suite, a bright and welcoming retreat with en-suite bathroom. In addition, two further double bedrooms and a second full bathroom offer comfort for the whole family. An extra space on this floor can be adapted to different needs, whether as an office, study room or recreation area. This villa has been built with top quality materials and technologies, including parquet floor...