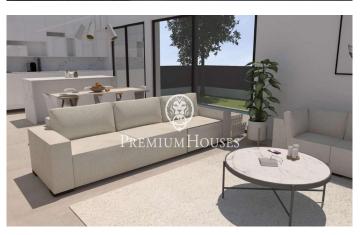

## Teià / Maresme/Barcelona Costa Norte

Discover this spectacular newly built detached villa, designed with a contemporary style and luxury finishes. Located in a private residential area of Teià, this 243 m² property is ideal for those looking for a modern home, surrounded by nature and with close access to all the necessary services. The main floor is characterised by its spacious living-dining room bathed in natural light, thanks to large windows that open onto the private garden. This outdoor space is meticulously designed and includes a swimming pool surrounded by greenery, perfect for enjoying the Mediterranean climate. The kitchen, open to the living-dining room, combines aesthetics and functionality, making it the heart of the home. This floor also has a laundry room, a complete bathroom and a double bedroom. From here there is direct access to a garage with capacity for two cars and additional space for motorbikes. Upstairs is the master suite, a bright and welcoming retreat with en-suite bathroom. In addition, two further double bedrooms and a second full bathroom offer comfort for the whole family. An extra space on this floor can be adapted to different needs, whether as an office, study room or recreation area. This villa has been built with top quality materials and technologies, including parquet floor...