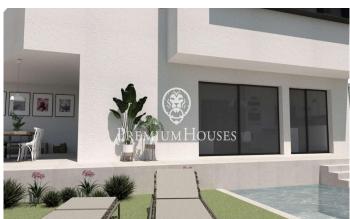

## Teià / Maresme/Barcelona Costa Norte

Discover this spectacular newly built detached villa, designed with a contemporary style and luxury finishes. Located in a private residential area of Teià, this 243 m² property is ideal for those looking for a modern home, surrounded by nature and with close access to all the necessary services. The main floor is characterised by its spacious living-dining room bathed in natural light, thanks to large windows that open onto the private garden. This outdoor space is meticulously designed and includes a swimming pool surrounded by greenery, perfect for enjoying the Mediterranean climate. The kitchen, open to the living-dining room, combines aesthetics and functionality, making it the heart of the home. This floor also has a laundry room, a complete bathroom and a double bedroom. From here there is direct access to a garage with capacity for two cars and additional space for motorbikes. Upstairs is the master suite, a bright and welcoming retreat with en-suite bathroom. In addition, two further double bedrooms and a second full bathroom offer comfort for the whole family. An extra space on this floor can be adapted to different needs, whether as an office, study room or recreation area. This villa has been built with top quality materials and technologies, including parquet floor...