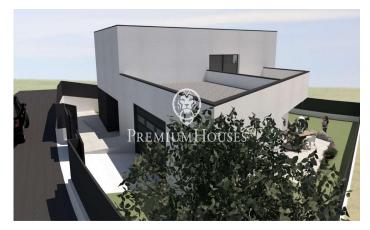

## Teià / Maresme/Barcelona Costa Norte

Discover this spectacular newly built detached villa, designed with a contemporary style and luxury finishes. Located in a private residential area of Teià, this 243 m² property is ideal for those looking for a modern home, surrounded by nature and with close access to all the necessary services. The main floor is characterised by its spacious living-dining room bathed in natural light, thanks to large windows that open onto the private garden. This outdoor space is meticulously designed and includes a swimming pool surrounded by greenery, perfect for enjoying the Mediterranean climate. The kitchen, open to the living-dining room, combines aesthetics and functionality, making it the heart of the home. This floor also has a laundry room, a complete bathroom and a double bedroom. From here there is direct access to a garage with capacity for two cars and additional space for motorbikes. Upstairs is the master suite, a bright and welcoming retreat with en-suite bathroom. In addition, two further double bedrooms and a second full bathroom offer comfort for the whole family. An extra space on this floor can be adapted to different needs, whether as an office, study room or recreation area. This villa has been built with top quality materials and technologies, including parquet floor...