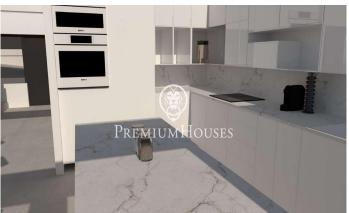

## Teià / Maresme/Barcelona Costa Norte

Discover this spectacular newly built detached villa, designed with a contemporary style and luxury finishes. Located in a private residential area of Teià, this 243 m² property is ideal for those looking for a modern home, surrounded by nature and with close access to all the necessary services. The main floor is characterised by its spacious living-dining room bathed in natural light, thanks to large windows that open onto the private garden. This outdoor space is meticulously designed and includes a swimming pool surrounded by greenery, perfect for enjoying the Mediterranean climate. The kitchen, open to the living-dining room, combines aesthetics and functionality, making it the heart of the home. This floor also has a laundry room, a complete bathroom and a double bedroom. From here there is direct access to a garage with capacity for two cars and additional space for motorbikes. Upstairs is the master suite, a bright and welcoming retreat with en-suite bathroom. In addition, two further double bedrooms and a second full bathroom offer comfort for the whole family. An extra space on this floor can be adapted to different needs, whether as an office, study room or recreation area. This villa has been built with top quality materials and technologies, including parquet floor...