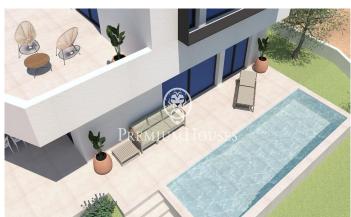

## Teià / Maresme/Barcelona Costa Norte

Discover this spectacular newly built detached villa, designed with a contemporary style and luxury finishes. Located in a private residential area of Teià, this 243 m² property is ideal for those looking for a modern home, surrounded by nature and with close access to all the necessary services. The main floor is characterised by its spacious living-dining room bathed in natural light, thanks to large windows that open onto the private garden. This outdoor space is meticulously designed and includes a swimming pool surrounded by greenery, perfect for enjoying the Mediterranean climate. The kitchen, open to the living-dining room, combines aesthetics and functionality, making it the heart of the home. This floor also has a laundry room, a complete bathroom and a double bedroom. From here there is direct access to a garage with capacity for two cars and additional space for motorbikes. Upstairs is the master suite, a bright and welcoming retreat with en-suite bathroom. In addition, two further double bedrooms and a second full bathroom offer comfort for the whole family. An extra space on this floor can be adapted to different needs, whether as an office, study room or recreation area. This villa has been built with top quality materials and technologies, including parquet floor...