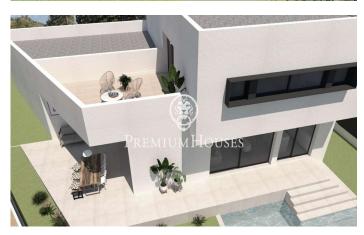

## Teià / Maresme/Barcelona Costa Norte

Discover this spectacular newly built detached villa, designed with a contemporary style and luxury finishes. Located in a private residential area of Teià, this 243 m² property is ideal for those looking for a modern home, surrounded by nature and with close access to all the necessary services. The main floor is characterised by its spacious living-dining room bathed in natural light, thanks to large windows that open onto the private garden. This outdoor space is meticulously designed and includes a swimming pool surrounded by greenery, perfect for enjoying the Mediterranean climate. The kitchen, open to the living-dining room, combines aesthetics and functionality, making it the heart of the home. This floor also has a laundry room, a complete bathroom and a double bedroom. From here there is direct access to a garage with capacity for two cars and additional space for motorbikes. Upstairs is the master suite, a bright and welcoming retreat with en-suite bathroom. In addition, two further double bedrooms and a second full bathroom offer comfort for the whole family. An extra space on this floor can be adapted to different needs, whether as an office, study room or recreation area. This villa has been built with top quality materials and technologies, including parquet floor...