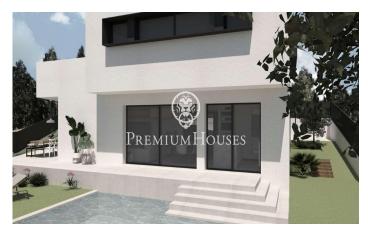

## Teià / Maresme/Barcelona Costa Norte

Discover this spectacular newly built detached villa, designed with a contemporary style and luxury finishes. Located in a private residential area of Teià, this 243 m² property is ideal for those looking for a modern home, surrounded by nature and with close access to all the necessary services. The main floor is characterised by its spacious living-dining room bathed in natural light, thanks to large windows that open onto the private garden. This outdoor space is meticulously designed and includes a swimming pool surrounded by greenery, perfect for enjoying the Mediterranean climate. The kitchen, open to the living-dining room, combines aesthetics and functionality, making it the heart of the home. This floor also has a laundry room, a complete bathroom and a double bedroom. From here there is direct access to a garage with capacity for two cars and additional space for motorbikes. Upstairs is the master suite, a bright and welcoming retreat with en-suite bathroom. In addition, two further double bedrooms and a second full bathroom offer comfort for the whole family. An extra space on this floor can be adapted to different needs, whether as an office, study room or recreation area. This villa has been built with top quality materials and technologies, including parquet floor...