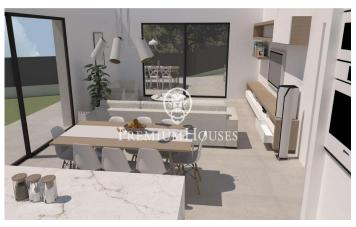

## Teià / Maresme/Barcelona Costa Norte

Discover this spectacular newly built detached villa, designed with a contemporary style and luxury finishes. Located in a private residential area of Teià, this 243 m² property is ideal for those looking for a modern home, surrounded by nature and with close access to all the necessary services. The main floor is characterised by its spacious living-dining room bathed in natural light, thanks to large windows that open onto the private garden. This outdoor space is meticulously designed and includes a swimming pool surrounded by greenery, perfect for enjoying the Mediterranean climate. The kitchen, open to the living-dining room, combines aesthetics and functionality, making it the heart of the home. This floor also has a laundry room, a complete bathroom and a double bedroom. From here there is direct access to a garage with capacity for two cars and additional space for motorbikes. Upstairs is the master suite, a bright and welcoming retreat with en-suite bathroom. In addition, two further double bedrooms and a second full bathroom offer comfort for the whole family. An extra space on this floor can be adapted to different needs, whether as an office, study room or recreation area. This villa has been built with top quality materials and technologies, including parquet floor...