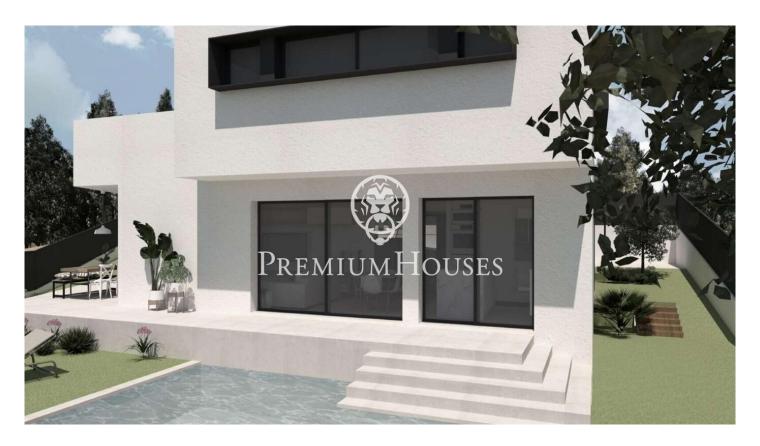

## Teià / Maresme/Barcelona Costa Norte

Discover this spectacular newly built detached villa, designed with a contemporary style and luxury finishes. Located in a private residential area of Teià, this 243 m² property is ideal for those looking for a modern home, surrounded by nature and with close access to all the necessary services. The main floor is characterised by its spacious living-dining room bathed in natural light, thanks to large windows that open onto the private garden. This outdoor space is meticulously designed and includes a swimming pool surrounded by greenery, perfect for enjoying the Mediterranean climate. The kitchen, open to the living-dining room, combines aesthetics and functionality, making it the heart of the home. This floor also has a laundry room, a complete bathroom and a double bedroom. From here there is direct access to a garage with capacity for two cars and additional space for motorbikes. Upstairs is the master suite, a bright and welcoming retreat with en-suite bathroom. In addition, two further double bedrooms and a second full bathroom offer comfort for the whole family. An extra space on this floor can be adapted to different needs, whether as an office, study room or recreation area. This villa has been built with top quality materials and technologies, including parquet floor...