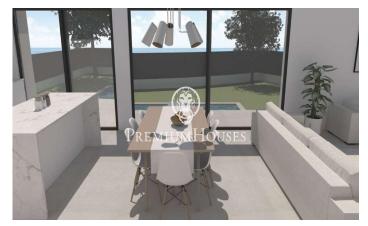

## Teià / Maresme/Barcelona Costa Norte

Discover this spectacular newly built detached villa, designed with a contemporary style and luxury finishes. Located in a private residential area of Teià, this 243 m² property is ideal for those looking for a modern home, surrounded by nature and with close access to all the necessary services. The main floor is characterised by its spacious living-dining room bathed in natural light, thanks to large windows that open onto the private garden. This outdoor space is meticulously designed and includes a swimming pool surrounded by greenery, perfect for enjoying the Mediterranean climate. The kitchen, open to the living-dining room, combines aesthetics and functionality, making it the heart of the home. This floor also has a laundry room, a complete bathroom and a double bedroom. From here there is direct access to a garage with capacity for two cars and additional space for motorbikes. Upstairs is the master suite, a bright and welcoming retreat with en-suite bathroom. In addition, two further double bedrooms and a second full bathroom offer comfort for the whole family. An extra space on this floor can be adapted to different needs, whether as an office, study room or recreation area. This villa has been built with top quality materials and technologies, including parquet floor...