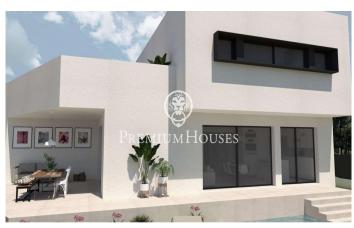

## Teià / Maresme/Barcelona Costa Norte

Discover this spectacular newly built detached villa, designed with a contemporary style and luxury finishes. Located in a private residential area of Teià, this 243 m² property is ideal for those looking for a modern home, surrounded by nature and with close access to all the necessary services. The main floor is characterised by its spacious living-dining room bathed in natural light, thanks to large windows that open onto the private garden. This outdoor space is meticulously designed and includes a swimming pool surrounded by greenery, perfect for enjoying the Mediterranean climate. The kitchen, open to the living-dining room, combines aesthetics and functionality, making it the heart of the home. This floor also has a laundry room, a complete bathroom and a double bedroom. From here there is direct access to a garage with capacity for two cars and additional space for motorbikes. Upstairs is the master suite, a bright and welcoming retreat with en-suite bathroom. In addition, two further double bedrooms and a second full bathroom offer comfort for the whole family. An extra space on this floor can be adapted to different needs, whether as an office, study room or recreation area. This villa has been built with top quality materials and technologies, including parquet floor...