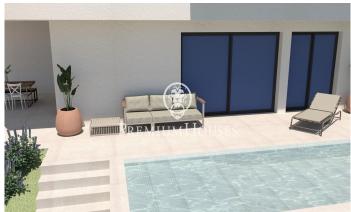

## Teià / Maresme/Barcelona Costa Norte

Discover this spectacular newly built detached villa, designed with a contemporary style and luxury finishes. Located in a private residential area of Teià, this 243 m² property is ideal for those looking for a modern home, surrounded by nature and with close access to all the necessary services. The main floor is characterised by its spacious living-dining room bathed in natural light, thanks to large windows that open onto the private garden. This outdoor space is meticulously designed and includes a swimming pool surrounded by greenery, perfect for enjoying the Mediterranean climate. The kitchen, open to the living-dining room, combines aesthetics and functionality, making it the heart of the home. This floor also has a laundry room, a complete bathroom and a double bedroom. From here there is direct access to a garage with capacity for two cars and additional space for motorbikes. Upstairs is the master suite, a bright and welcoming retreat with en-suite bathroom. In addition, two further double bedrooms and a second full bathroom offer comfort for the whole family. An extra space on this floor can be adapted to different needs, whether as an office, study room or recreation area. This villa has been built with top quality materials and technologies, including parquet floor...