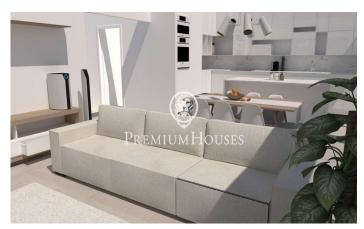

## Teià / Maresme/Barcelona Costa Norte

Discover this spectacular newly built detached villa, designed with a contemporary style and luxury finishes. Located in a private residential area of Teià, this 243 m² property is ideal for those looking for a modern home, surrounded by nature and with close access to all the necessary services. The main floor is characterised by its spacious living-dining room bathed in natural light, thanks to large windows that open onto the private garden. This outdoor space is meticulously designed and includes a swimming pool surrounded by greenery, perfect for enjoying the Mediterranean climate. The kitchen, open to the living-dining room, combines aesthetics and functionality, making it the heart of the home. This floor also has a laundry room, a complete bathroom and a double bedroom. From here there is direct access to a garage with capacity for two cars and additional space for motorbikes. Upstairs is the master suite, a bright and welcoming retreat with en-suite bathroom. In addition, two further double bedrooms and a second full bathroom offer comfort for the whole family. An extra space on this floor can be adapted to different needs, whether as an office, study room or recreation area. This villa has been built with top quality materials and technologies, including parquet floor...