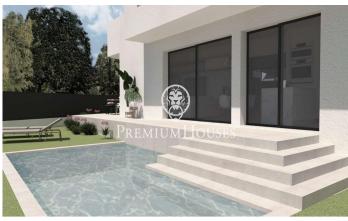

## Teià / Maresme/Barcelona Costa Norte

Discover this spectacular newly built detached villa, designed with a contemporary style and luxury finishes. Located in a private residential area of Teià, this 243 m² property is ideal for those looking for a modern home, surrounded by nature and with close access to all the necessary services. The main floor is characterised by its spacious living-dining room bathed in natural light, thanks to large windows that open onto the private garden. This outdoor space is meticulously designed and includes a swimming pool surrounded by greenery, perfect for enjoying the Mediterranean climate. The kitchen, open to the living-dining room, combines aesthetics and functionality, making it the heart of the home. This floor also has a laundry room, a complete bathroom and a double bedroom. From here there is direct access to a garage with capacity for two cars and additional space for motorbikes. Upstairs is the master suite, a bright and welcoming retreat with en-suite bathroom. In addition, two further double bedrooms and a second full bathroom offer comfort for the whole family. An extra space on this floor can be adapted to different needs, whether as an office, study room or recreation area. This villa has been built with top quality materials and technologies, including parquet floor...