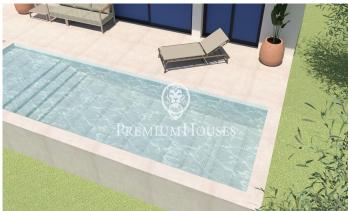

## Teià / Maresme/Barcelona Costa Norte

Discover this spectacular newly built detached villa, designed with a contemporary style and luxury finishes. Located in a private residential area of Teià, this 243 m² property is ideal for those looking for a modern home, surrounded by nature and with close access to all the necessary services. The main floor is characterised by its spacious living-dining room bathed in natural light, thanks to large windows that open onto the private garden. This outdoor space is meticulously designed and includes a swimming pool surrounded by greenery, perfect for enjoying the Mediterranean climate. The kitchen, open to the living-dining room, combines aesthetics and functionality, making it the heart of the home. This floor also has a laundry room, a complete bathroom and a double bedroom. From here there is direct access to a garage with capacity for two cars and additional space for motorbikes. Upstairs is the master suite, a bright and welcoming retreat with en-suite bathroom. In addition, two further double bedrooms and a second full bathroom offer comfort for the whole family. An extra space on this floor can be adapted to different needs, whether as an office, study room or recreation area. This villa has been built with top quality materials and technologies, including parquet floor...