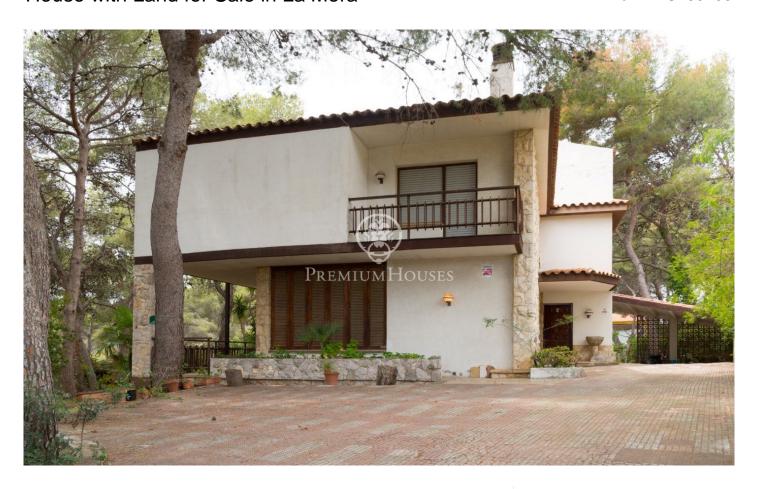

## House with Land for Sale in La Mora

## Tarragona / Tarragona - Costa Dorada

House with a large plot of land for sale where you can find tranquility in La Mora, Tarragona. Located on a large plot, with more than 2,000 m2 obtained from the union of three old plots, privacy and intimacy are its main hallmarks. It is a home with fantastic interior spaces, a good design typical of Mediterranean architecture from the 70s, in which the need to update the aged finishes, far from being an inconvenience, offers future owners the great opportunity to be able to customize the house to your liking. The land is completely covered by a spectacular Mediterranean pine forest, in which are interspersed a large swimming pool, a gazebo and a fantastic porch with barbecue. On the ground floor of the house we find the day area, with a large living room open to the garden through large windows. Next to it, a large outdoor porch with distant views of the Mediterranean Sea, a meeting point between the house and the pine forest. On this floor we also find a kitchen, which connects with two different dining rooms in which to eat with views of the garden. There is also a room with access to a full bathroom and some independence, which offers the possibility of using it for service. On the first floor is the night area where, on the one hand, we find 4 totally ex...

## €650,000

320 m<sup>2</sup>

6 Bedrooms

3 Bathrooms

2,074 m<sup>2</sup> plot

Pool

Heating

Sea views