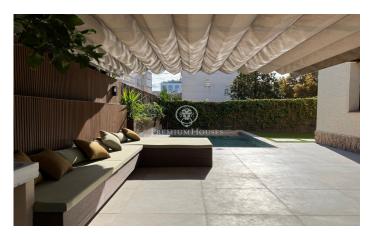

## **Vinyet / Sitges**

Villa Antonia is a stunning 1950s manor house that has been recently renovated and modernized, preserving original elements that add character and warmth without sacrificing the functionality of a contemporary home. Located in the heart of Sitges, it's just a 2-minute walk to the beach and a stone's throw from all the town's amenities, as well as only 10 minutes from the train station. In addition to its original charm, a beautiful pool and a cozy outdoor porch have been added, sure to become the favorite spot for its future tenants. LONG-TERM RENTAL. AVAILABLE FROM NOVEMBER 2024. The post modernist style house was designed by the architect Josep Danés i Torras and is included in the inventory of the Architectural Heritage of Sitges. With a square floor plan and 330 m2 built, it is structured in first floor, second floor and attic. It has incredibly high ceilings and a hipped roof. The property is located on a main street surrounded by houses of the same style and similar periods. On the first floor, which is accessed through the main door on the front facade of the house or through the service side nearest the kitchen, we find a large living room with fireplace that has two exit doors to the outside, a fully equipped kitchen with separate laundry room, open to the living...

## €10,500

330 m<sup>2</sup>

6 Bedrooms

5 Bathrooms

Pool

A/C

Heating

Storage