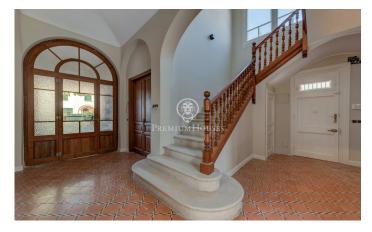

## **Vinyet / Sitges**

Villa Antonia is a stunning 1950s manor house that has been recently renovated and modernized, preserving original elements that add character and warmth without sacrificing the functionality of a contemporary home. Located in the heart of Sitges, it's just a 2-minute walk to the beach and a stone's throw from all the town's amenities, as well as only 10 minutes from the train station. In addition to its original charm, a beautiful pool and a cozy outdoor porch have been added, sure to become the favorite spot for its future tenants. LONG-TERM RENTAL. AVAILABLE FROM NOVEMBER 2024. The post modernist style house was designed by the architect Josep Danés i Torras and is included in the inventory of the Architectural Heritage of Sitges. With a square floor plan and 330 m2 built, it is structured in first floor, second floor and attic. It has incredibly high ceilings and a hipped roof. The property is located on a main street surrounded by houses of the same style and similar periods. On the first floor, which is accessed through the main door on the front facade of the house or through the service side nearest the kitchen, we find a large living room with fireplace that has two exit doors to the outside, a fully equipped kitchen with separate laundry room, open to the living...