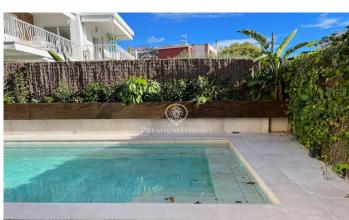

## **Vinyet / Sitges**

Villa Antonia is a stunning 1950s manor house that has been recently renovated and modernized, preserving original elements that add character and warmth without sacrificing the functionality of a contemporary home. Located in the heart of Sitges, it's just a 2-minute walk to the beach and a stone's throw from all the town's amenities, as well as only 10 minutes from the train station. In addition to its original charm, a beautiful pool and a cozy outdoor porch have been added, sure to become the favorite spot for its future tenants. LONG-TERM RENTAL. AVAILABLE FROM NOVEMBER 2024. The post modernist style house was designed by the architect Josep Danés i Torras and is included in the inventory of the Architectural Heritage of Sitges. With a square floor plan and 330 m2 built, it is structured in first floor, second floor and attic. It has incredibly high ceilings and a hipped roof. The property is located on a main street surrounded by houses of the same style and similar periods. On the first floor, which is accessed through the main door on the front facade of the house or through the service side nearest the kitchen, we find a large living room with fireplace that has two exit doors to the outside, a fully equipped kitchen with separate laundry room, open to the living...

## €10,500

330 m<sup>2</sup>

6 Bedrooms

5 Bathrooms

Pool

A/C

Heating

Storage