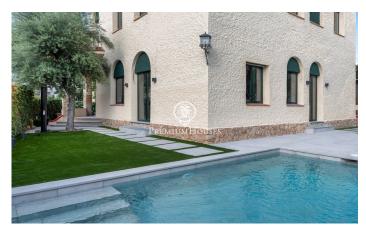

## **Vinyet / Sitges**

Villa Antonia is a stunning 1950s manor house that has been recently renovated and modernized, preserving original elements that add character and warmth without sacrificing the functionality of a contemporary home. Located in the heart of Sitges, it's just a 2-minute walk to the beach and a stone's throw from all the town's amenities, as well as only 10 minutes from the train station. In addition to its original charm, a beautiful pool and a cozy outdoor porch have been added, sure to become the favorite spot for its future tenants. LONG-TERM RENTAL. AVAILABLE FROM NOVEMBER 2024. The post modernist style house was designed by the architect Josep Danés i Torras and is included in the inventory of the Architectural Heritage of Sitges. With a square floor plan and 330 m2 built, it is structured in first floor, second floor and attic. It has incredibly high ceilings and a hipped roof. The property is located on a main street surrounded by houses of the same style and similar periods. On the first floor, which is accessed through the main door on the front facade of the house or through the service side nearest the kitchen, we find a large living room with fireplace that has two exit doors to the outside, a fully equipped kitchen with separate laundry room, open to the living...

## €10,500

330 m<sup>2</sup>

6 Bedrooms

5 Bathrooms

Pool

A/C

Heating

Storage