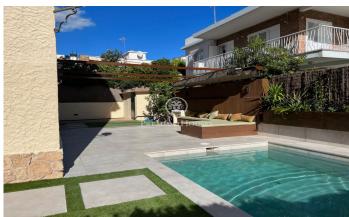

## **Vinyet / Sitges**

Villa Antonia is a stunning 1950s manor house that has been recently renovated and modernized, preserving original elements that add character and warmth without sacrificing the functionality of a contemporary home. Located in the heart of Sitges, it's just a 2-minute walk to the beach and a stone's throw from all the town's amenities, as well as only 10 minutes from the train station. In addition to its original charm, a beautiful pool and a cozy outdoor porch have been added, sure to become the favorite spot for its future tenants. LONG-TERM RENTAL. AVAILABLE FROM NOVEMBER 2024. The post modernist style house was designed by the architect Josep Danés i Torras and is included in the inventory of the Architectural Heritage of Sitges. With a square floor plan and 330 m2 built, it is structured in first floor, second floor and attic. It has incredibly high ceilings and a hipped roof. The property is located on a main street surrounded by houses of the same style and similar periods. On the first floor, which is accessed through the main door on the front facade of the house or through the service side nearest the kitchen, we find a large living room with fireplace that has two exit doors to the outside, a fully equipped kitchen with separate laundry room, open to the living...

## €10,500

330 m<sup>2</sup>

6 Bedrooms

5 Bathrooms

Pool

A/C

Heating

Storage