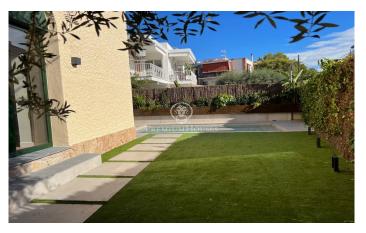

## **Vinyet / Sitges**

Villa Antonia is a stunning 1950s manor house that has been recently renovated and modernized, preserving original elements that add character and warmth without sacrificing the functionality of a contemporary home. Located in the heart of Sitges, it's just a 2-minute walk to the beach and a stone's throw from all the town's amenities, as well as only 10 minutes from the train station. In addition to its original charm, a beautiful pool and a cozy outdoor porch have been added, sure to become the favorite spot for its future tenants. LONG-TERM RENTAL. AVAILABLE FROM NOVEMBER 2024. The post modernist style house was designed by the architect Josep Danés i Torras and is included in the inventory of the Architectural Heritage of Sitges. With a square floor plan and 330 m2 built, it is structured in first floor, second floor and attic. It has incredibly high ceilings and a hipped roof. The property is located on a main street surrounded by houses of the same style and similar periods. On the first floor, which is accessed through the main door on the front facade of the house or through the service side nearest the kitchen, we find a large living room with fireplace that has two exit doors to the outside, a fully equipped kitchen with separate laundry room, open to the living...

## €10,500

330 m<sup>2</sup>

6 Bedrooms

5 Bathrooms

Pool

A/C

Heating

Storage