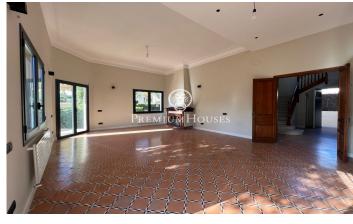

## **Vinyet / Sitges**

Villa Antonia is a stunning 1950s manor house that has been recently renovated and modernized, preserving original elements that add character and warmth without sacrificing the functionality of a contemporary home. Located in the heart of Sitges, it's just a 2-minute walk to the beach and a stone's throw from all the town's amenities, as well as only 10 minutes from the train station. In addition to its original charm, a beautiful pool and a cozy outdoor porch have been added, sure to become the favorite spot for its future tenants. LONG-TERM RENTAL. AVAILABLE FROM NOVEMBER 2024. The post modernist style house was designed by the architect Josep Danés i Torras and is included in the inventory of the Architectural Heritage of Sitges. With a square floor plan and 330 m2 built, it is structured in first floor, second floor and attic. It has incredibly high ceilings and a hipped roof. The property is located on a main street surrounded by houses of the same style and similar periods. On the first floor, which is accessed through the main door on the front facade of the house or through the service side nearest the kitchen, we find a large living room with fireplace that has two exit doors to the outside, a fully equipped kitchen with separate laundry room, open to the living...