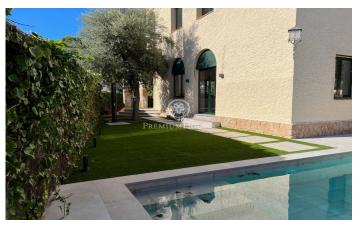

## **Vinyet / Sitges**

Villa Antonia is a stunning 1950s manor house that has been recently renovated and modernized, preserving original elements that add character and warmth without sacrificing the functionality of a contemporary home. Located in the heart of Sitges, it's just a 2-minute walk to the beach and a stone's throw from all the town's amenities, as well as only 10 minutes from the train station. In addition to its original charm, a beautiful pool and a cozy outdoor porch have been added, sure to become the favorite spot for its future tenants. LONG-TERM RENTAL. AVAILABLE FROM NOVEMBER 2024. The post modernist style house was designed by the architect Josep Danés i Torras and is included in the inventory of the Architectural Heritage of Sitges. With a square floor plan and 330 m2 built, it is structured in first floor, second floor and attic. It has incredibly high ceilings and a hipped roof. The property is located on a main street surrounded by houses of the same style and similar periods. On the first floor, which is accessed through the main door on the front facade of the house or through the service side nearest the kitchen, we find a large living room with fireplace that has two exit doors to the outside, a fully equipped kitchen with separate laundry room, open to the living...