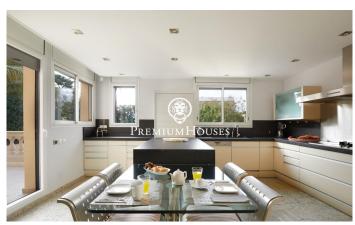

## **Vinyet / Sitges**

In the exclusive Vinyet neighbourhood of Sitges we find one of the best properties in town. It is a villa on the seafront built at the beginning of the last century and recently renovated with the best finishes. The house has a large garden with a swimming pool and a lift that connects all the floors. The house is distributed over five floors. On the entrance floor we find the day area. It is made up of a living room, a dining room and a kitchen with an island. The living room has access to a porch facing the sea from which we can also go to the house's swimming pool. In this garden space we find an outdoor kitchen and dining room. The dining room and kitchen share a terrace at the back of the house. A full bathroom serves the floor. On the first floor we find the master bedroom en suite, with a dressing room and access to a terrace, and another bedroom en suite with access to its own terrace. On the second floor we find four double bedrooms, two of them en suite, and a full bathroom that serves the floor. On the third floor there is an attic room with a toilet and access to a terrace with sea views. Finally, the underground floor has a garage with capacity for two cars, two service rooms, a pantry area, a laundry room and a full bathroom. The Vinyet neighbourhood of Sitges...