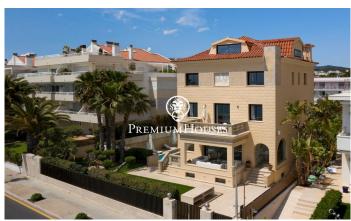

## **Vinyet / Sitges**

In the exclusive Vinyet neighbourhood of Sitges we find one of the best properties in town. It is a villa on the seafront built at the beginning of the last century and recently renovated with the best finishes. The house has a large garden with a swimming pool and a lift that connects all the floors. The house is distributed over five floors. On the entrance floor we find the day area. It is made up of a living room, a dining room and a kitchen with an island. The living room has access to a porch facing the sea from which we can also go to the house's swimming pool. In this garden space we find an outdoor kitchen and dining room. The dining room and kitchen share a terrace at the back of the house. A full bathroom serves the floor. On the first floor we find the master bedroom en suite, with a dressing room and access to a terrace, and another bedroom en suite with access to its own terrace. On the second floor we find four double bedrooms, two of them en suite, and a full bathroom that serves the floor. On the third floor there is an attic room with a toilet and access to a terrace with sea views. Finally, the underground floor has a garage with capacity for two cars, two service rooms, a pantry area, a laundry room and a full bathroom. The Vinyet neighbourhood of Sitges...