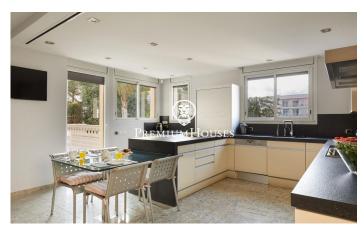

## **Vinyet / Sitges**

In the exclusive Vinyet neighbourhood of Sitges we find one of the best properties in town. It is a villa on the seafront built at the beginning of the last century and recently renovated with the best finishes. The house has a large garden with a swimming pool and a lift that connects all the floors. The house is distributed over five floors. On the entrance floor we find the day area. It is made up of a living room, a dining room and a kitchen with an island. The living room has access to a porch facing the sea from which we can also go to the house's swimming pool. In this garden space we find an outdoor kitchen and dining room. The dining room and kitchen share a terrace at the back of the house. A full bathroom serves the floor. On the first floor we find the master bedroom en suite, with a dressing room and access to a terrace, and another bedroom en suite with access to its own terrace. On the second floor we find four double bedrooms, two of them en suite, and a full bathroom that serves the floor. On the third floor there is an attic room with a toilet and access to a terrace with sea views. Finally, the underground floor has a garage with capacity for two cars, two service rooms, a pantry area, a laundry room and a full bathroom. The Vinyet neighbourhood of Sitges...