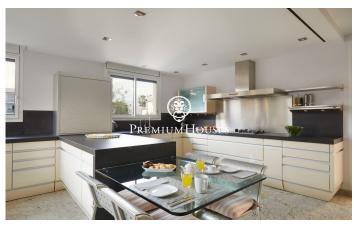

## **Vinyet / Sitges**

In the exclusive Vinyet neighbourhood of Sitges we find one of the best properties in town. It is a villa on the seafront built at the beginning of the last century and recently renovated with the best finishes. The house has a large garden with a swimming pool and a lift that connects all the floors. The house is distributed over five floors. On the entrance floor we find the day area. It is made up of a living room, a dining room and a kitchen with an island. The living room has access to a porch facing the sea from which we can also go to the house's swimming pool. In this garden space we find an outdoor kitchen and dining room. The dining room and kitchen share a terrace at the back of the house. A full bathroom serves the floor. On the first floor we find the master bedroom en suite, with a dressing room and access to a terrace, and another bedroom en suite with access to its own terrace. On the second floor we find four double bedrooms, two of them en suite, and a full bathroom that serves the floor. On the third floor there is an attic room with a toilet and access to a terrace with sea views. Finally, the underground floor has a garage with capacity for two cars, two service rooms, a pantry area, a laundry room and a full bathroom. The Vinyet neighbourhood of Sitges...