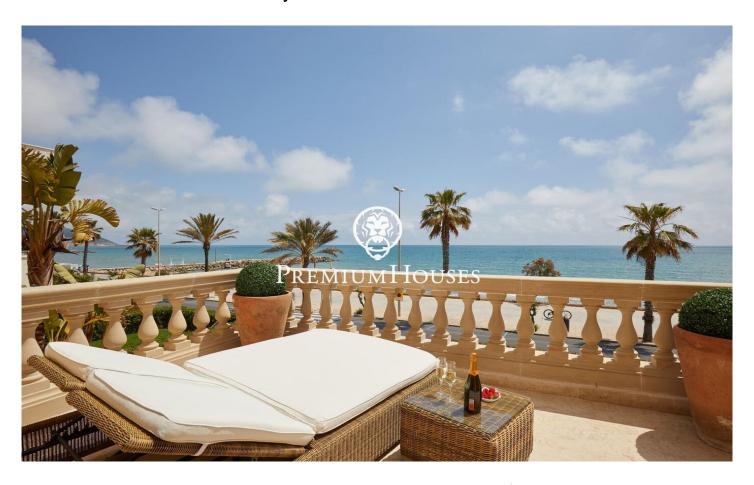

## **Vinyet / Sitges**

In the exclusive Vinyet neighbourhood of Sitges we find one of the best properties in town. It is a villa on the seafront built at the beginning of the last century and recently renovated with the best finishes. The house has a large garden with a swimming pool and a lift that connects all the floors. The house is distributed over five floors. On the entrance floor we find the day area. It is made up of a living room, a dining room and a kitchen with an island. The living room has access to a porch facing the sea from which we can also go to the house's swimming pool. In this garden space we find an outdoor kitchen and dining room. The dining room and kitchen share a terrace at the back of the house. A full bathroom serves the floor. On the first floor we find the master bedroom en suite, with a dressing room and access to a terrace, and another bedroom en suite with access to its own terrace. On the second floor we find four double bedrooms, two of them en suite, and a full bathroom that serves the floor. On the third floor there is an attic room with a toilet and access to a terrace with sea views. Finally, the underground floor has a garage with capacity for two cars, two service rooms, a pantry area, a laundry room and a full bathroom. The Vinyet neighbourhood of Sitges...

## €10,250,000

622 m<sup>2</sup>

9 Bedrooms

6 Bathrooms

1,176 m<sup>2</sup> plot

Pool

Heating

Sea views