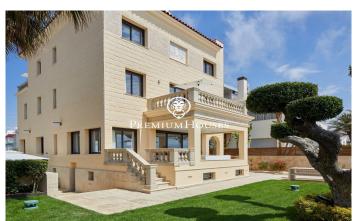

## **Vinyet / Sitges**

In the exclusive Vinyet neighbourhood of Sitges we find one of the best properties in town. It is a villa on the seafront built at the beginning of the last century and recently renovated with the best finishes. The house has a large garden with a swimming pool and a lift that connects all the floors. The house is distributed over five floors. On the entrance floor we find the day area. It is made up of a living room, a dining room and a kitchen with an island. The living room has access to a porch facing the sea from which we can also go to the house's swimming pool. In this garden space we find an outdoor kitchen and dining room. The dining room and kitchen share a terrace at the back of the house. A full bathroom serves the floor. On the first floor we find the master bedroom en suite, with a dressing room and access to a terrace, and another bedroom en suite with access to its own terrace. On the second floor we find four double bedrooms, two of them en suite, and a full bathroom that serves the floor. On the third floor there is an attic room with a toilet and access to a terrace with sea views. Finally, the underground floor has a garage with capacity for two cars, two service rooms, a pantry area, a laundry room and a full bathroom. The Vinyet neighbourhood of Sitges...