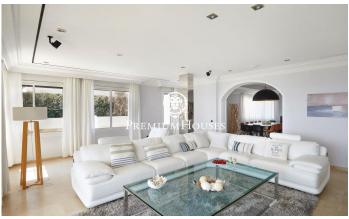

## **Vinyet / Sitges**

In the exclusive Vinyet neighbourhood of Sitges we find one of the best properties in town. It is a villa on the seafront built at the beginning of the last century and recently renovated with the best finishes. The house has a large garden with a swimming pool and a lift that connects all the floors. The house is distributed over five floors. On the entrance floor we find the day area. It is made up of a living room, a dining room and a kitchen with an island. The living room has access to a porch facing the sea from which we can also go to the house's swimming pool. In this garden space we find an outdoor kitchen and dining room. The dining room and kitchen share a terrace at the back of the house. A full bathroom serves the floor. On the first floor we find the master bedroom en suite, with a dressing room and access to a terrace, and another bedroom en suite with access to its own terrace. On the second floor we find four double bedrooms, two of them en suite, and a full bathroom that serves the floor. On the third floor there is an attic room with a toilet and access to a terrace with sea views. Finally, the underground floor has a garage with capacity for two cars, two service rooms, a pantry area, a laundry room and a full bathroom. The Vinyet neighbourhood of Sitges...