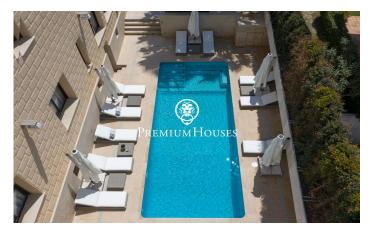

## **Vinyet / Sitges**

In the exclusive Vinyet neighbourhood of Sitges we find one of the best properties in town. It is a villa on the seafront built at the beginning of the last century and recently renovated with the best finishes. The house has a large garden with a swimming pool and a lift that connects all the floors. The house is distributed over five floors. On the entrance floor we find the day area. It is made up of a living room, a dining room and a kitchen with an island. The living room has access to a porch facing the sea from which we can also go to the house's swimming pool. In this garden space we find an outdoor kitchen and dining room. The dining room and kitchen share a terrace at the back of the house. A full bathroom serves the floor. On the first floor we find the master bedroom en suite, with a dressing room and access to a terrace, and another bedroom en suite with access to its own terrace. On the second floor we find four double bedrooms, two of them en suite, and a full bathroom that serves the floor. On the third floor there is an attic room with a toilet and access to a terrace with sea views. Finally, the underground floor has a garage with capacity for two cars, two service rooms, a pantry area, a laundry room and a full bathroom. The Vinyet neighbourhood of Sitges...

## €10,250,000

622 m<sup>2</sup>

9 Bedrooms

6 Bathrooms

1,176 m<sup>2</sup> plot

Pool

Heating

Sea views