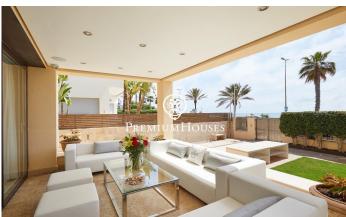

## **Vinyet / Sitges**

In the exclusive Vinyet neighbourhood of Sitges we find one of the best properties in town. It is a villa on the seafront built at the beginning of the last century and recently renovated with the best finishes. The house has a large garden with a swimming pool and a lift that connects all the floors. The house is distributed over five floors. On the entrance floor we find the day area. It is made up of a living room, a dining room and a kitchen with an island. The living room has access to a porch facing the sea from which we can also go to the house's swimming pool. In this garden space we find an outdoor kitchen and dining room. The dining room and kitchen share a terrace at the back of the house. A full bathroom serves the floor. On the first floor we find the master bedroom en suite, with a dressing room and access to a terrace, and another bedroom en suite with access to its own terrace. On the second floor we find four double bedrooms, two of them en suite, and a full bathroom that serves the floor. On the third floor there is an attic room with a toilet and access to a terrace with sea views. Finally, the underground floor has a garage with capacity for two cars, two service rooms, a pantry area, a laundry room and a full bathroom. The Vinyet neighbourhood of Sitges...

## €10,250,000

622 m<sup>2</sup>

9 Bedrooms

6 Bathrooms

1,176 m<sup>2</sup> plot

Pool

Heating

Sea views