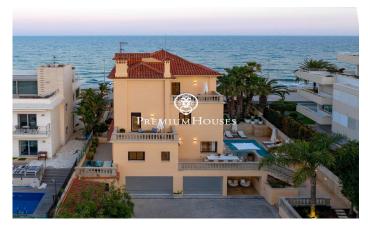

## **Vinyet / Sitges**

In the exclusive Vinyet neighbourhood of Sitges we find one of the best properties in town. It is a villa on the seafront built at the beginning of the last century and recently renovated with the best finishes. The house has a large garden with a swimming pool and a lift that connects all the floors. The house is distributed over five floors. On the entrance floor we find the day area. It is made up of a living room, a dining room and a kitchen with an island. The living room has access to a porch facing the sea from which we can also go to the house's swimming pool. In this garden space we find an outdoor kitchen and dining room. The dining room and kitchen share a terrace at the back of the house. A full bathroom serves the floor. On the first floor we find the master bedroom en suite, with a dressing room and access to a terrace, and another bedroom en suite with access to its own terrace. On the second floor we find four double bedrooms, two of them en suite, and a full bathroom that serves the floor. On the third floor there is an attic room with a toilet and access to a terrace with sea views. Finally, the underground floor has a garage with capacity for two cars, two service rooms, a pantry area, a laundry room and a full bathroom. The Vinyet neighbourhood of Sitges...