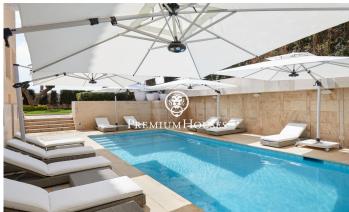

## **Vinyet / Sitges**

In the exclusive Vinyet neighbourhood of Sitges we find one of the best properties in town. It is a villa on the seafront built at the beginning of the last century and recently renovated with the best finishes. The house has a large garden with a swimming pool and a lift that connects all the floors. The house is distributed over five floors. On the entrance floor we find the day area. It is made up of a living room, a dining room and a kitchen with an island. The living room has access to a porch facing the sea from which we can also go to the house's swimming pool. In this garden space we find an outdoor kitchen and dining room. The dining room and kitchen share a terrace at the back of the house. A full bathroom serves the floor. On the first floor we find the master bedroom en suite, with a dressing room and access to a terrace, and another bedroom en suite with access to its own terrace. On the second floor we find four double bedrooms, two of them en suite, and a full bathroom that serves the floor. On the third floor there is an attic room with a toilet and access to a terrace with sea views. Finally, the underground floor has a garage with capacity for two cars, two service rooms, a pantry area, a laundry room and a full bathroom. The Vinyet neighbourhood of Sitges...

## €10,250,000

622 m<sup>2</sup>

9 Bedrooms

6 Bathrooms

1,176 m<sup>2</sup> plot

Pool

Heating

Sea views