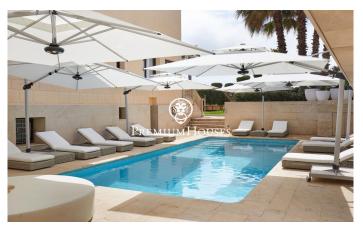

## **Vinyet / Sitges**

In the exclusive Vinyet neighbourhood of Sitges we find one of the best properties in town. It is a villa on the seafront built at the beginning of the last century and recently renovated with the best finishes. The house has a large garden with a swimming pool and a lift that connects all the floors. The house is distributed over five floors. On the entrance floor we find the day area. It is made up of a living room, a dining room and a kitchen with an island. The living room has access to a porch facing the sea from which we can also go to the house's swimming pool. In this garden space we find an outdoor kitchen and dining room. The dining room and kitchen share a terrace at the back of the house. A full bathroom serves the floor. On the first floor we find the master bedroom en suite, with a dressing room and access to a terrace, and another bedroom en suite with access to its own terrace. On the second floor we find four double bedrooms, two of them en suite, and a full bathroom that serves the floor. On the third floor there is an attic room with a toilet and access to a terrace with sea views. Finally, the underground floor has a garage with capacity for two cars, two service rooms, a pantry area, a laundry room and a full bathroom. The Vinyet neighbourhood of Sitges...

## €10,250,000

622 m<sup>2</sup>

9 Bedrooms

6 Bathrooms

1,176 m<sup>2</sup> plot

Pool

Heating

Sea views