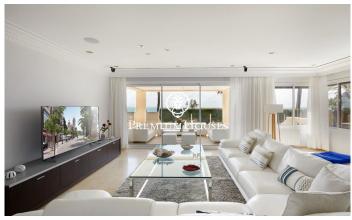

## **Vinyet / Sitges**

In the exclusive Vinyet neighbourhood of Sitges we find one of the best properties in town. It is a villa on the seafront built at the beginning of the last century and recently renovated with the best finishes. The house has a large garden with a swimming pool and a lift that connects all the floors. The house is distributed over five floors. On the entrance floor we find the day area. It is made up of a living room, a dining room and a kitchen with an island. The living room has access to a porch facing the sea from which we can also go to the house's swimming pool. In this garden space we find an outdoor kitchen and dining room. The dining room and kitchen share a terrace at the back of the house. A full bathroom serves the floor. On the first floor we find the master bedroom en suite, with a dressing room and access to a terrace, and another bedroom en suite with access to its own terrace. On the second floor we find four double bedrooms, two of them en suite, and a full bathroom that serves the floor. On the third floor there is an attic room with a toilet and access to a terrace with sea views. Finally, the underground floor has a garage with capacity for two cars, two service rooms, a pantry area, a laundry room and a full bathroom. The Vinyet neighbourhood of Sitges...