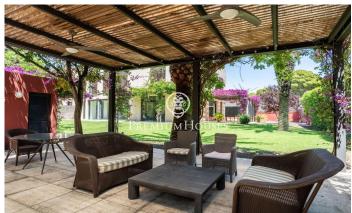

## **Terramar / Sitges**

In the Terramar neighborhood of Sitges we rent this large, semi-detached and furnished house during the winter months (September to June). The property has a large garden with a privare pool and a pergola. The house is located a few meters from the beach. AVAILABILITY: - March to June 2025 -September 2025 to June 2026 On the ground floor we find the day area. It has a living room with fireplace and an exit to the garden. From this space we access the dining room which also has access to the garden. The dining room connects with the kitchen through a small living room to watch television. The kitchen has a central island, a pantry space and access to a patio. On the same floor we find an en-suite room that has a dressing room, an office and access to the garden. Finally, we find a toilet that serves the floor. The large garden has a space with a pergola and changing rooms that acts as a summer dining room. On the first floor is the night area and is made up of four double bedrooms en suite with built-in wardrobes. The first room has four beds. The second room has a double bed. Finally, we find two rooms connected to each other, one with a double bed and the other with two beds. The house also has a solarium on the roof. We have an additional room with three beds and a bathr...

## €5,000

287 m<sup>2</sup> 7 Bedrooms 8 Bathrooms 1,000 m<sup>2</sup> plot Pool A/C Heating Storage Furnished Fireplace

Terrace

Built in closets