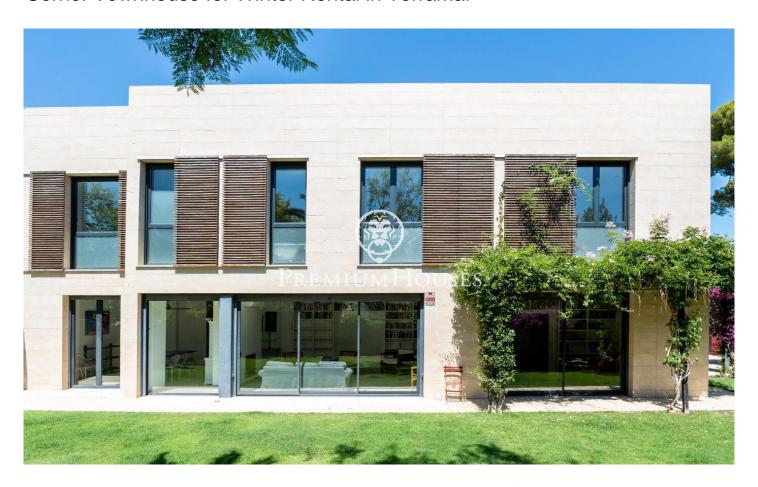

## Corner Townhouse for Winter Rental in Terramar

## **Terramar / Sitges**

In the Terramar neighborhood of Sitges we rent this large, semi-detached and furnished house during the winter months (September to June). The property has a large garden with a privare pool and a pergola. The house is located a few meters from the beach. AVAILABILITY: - March to June 2025 -September 2025 to June 2026 On the ground floor we find the day area. It has a living room with fireplace and an exit to the garden. From this space we access the dining room which also has access to the garden. The dining room connects with the kitchen through a small living room to watch television. The kitchen has a central island, a pantry space and access to a patio. On the same floor we find an en-suite room that has a dressing room, an office and access to the garden. Finally, we find a toilet that serves the floor. The large garden has a space with a pergola and changing rooms that acts as a summer dining room. On the first floor is the night area and is made up of four double bedrooms en suite with built-in wardrobes. The first room has four beds. The second room has a double bed. Finally, we find two rooms connected to each other, one with a double bed and the other with two beds. The house also has a solarium on the roof. We have an additional room with three beds and a bathr...

## €5,000

287 m<sup>2</sup> 7 Bedrooms 8 Bathrooms 1,000 m<sup>2</sup> plot Pool A/C Heating Storage Furnished Fireplace

Terrace

Built in closets