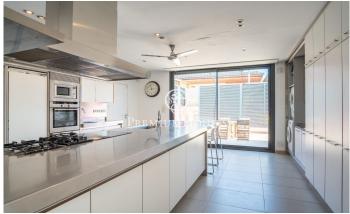

## **Terramar / Sitges**

In the Terramar neighborhood of Sitges we rent this large, semi-detached and furnished house during the winter months (September to June). The property has a large garden with a privare pool and a pergola. The house is located a few meters from the beach. AVAILABILITY: - March to June 2025 -September 2025 to June 2026 On the ground floor we find the day area. It has a living room with fireplace and an exit to the garden. From this space we access the dining room which also has access to the garden. The dining room connects with the kitchen through a small living room to watch television. The kitchen has a central island, a pantry space and access to a patio. On the same floor we find an en-suite room that has a dressing room, an office and access to the garden. Finally, we find a toilet that serves the floor. The large garden has a space with a pergola and changing rooms that acts as a summer dining room. On the first floor is the night area and is made up of four double bedrooms en suite with built-in wardrobes. The first room has four beds. The second room has a double bed. Finally, we find two rooms connected to each other, one with a double bed and the other with two beds. The house also has a solarium on the roof. We have an additional room with three beds and a bathr...