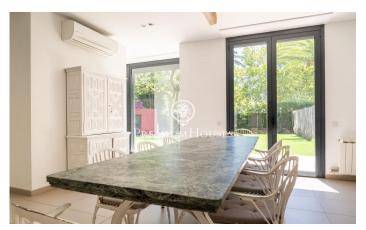

## **Terramar / Sitges**

In the Terramar neighborhood of Sitges we rent this large, semi-detached and furnished house during the winter months (September to June). The property has a large garden with a privare pool and a pergola. The house is located a few meters from the beach. AVAILABILITY: - March to June 2025 -September 2025 to June 2026 On the ground floor we find the day area. It has a living room with fireplace and an exit to the garden. From this space we access the dining room which also has access to the garden. The dining room connects with the kitchen through a small living room to watch television. The kitchen has a central island, a pantry space and access to a patio. On the same floor we find an en-suite room that has a dressing room, an office and access to the garden. Finally, we find a toilet that serves the floor. The large garden has a space with a pergola and changing rooms that acts as a summer dining room. On the first floor is the night area and is made up of four double bedrooms en suite with built-in wardrobes. The first room has four beds. The second room has a double bed. Finally, we find two rooms connected to each other, one with a double bed and the other with two beds. The house also has a solarium on the roof. We have an additional room with three beds and a bathr...