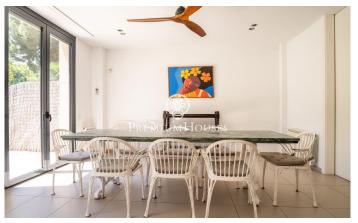

## **Terramar / Sitges**

In the Terramar neighborhood of Sitges we rent this large, semi-detached and furnished house during the winter months (September to June). The property has a large garden with a privare pool and a pergola. The house is located a few meters from the beach. AVAILABILITY: - March to June 2025 -September 2025 to June 2026 On the ground floor we find the day area. It has a living room with fireplace and an exit to the garden. From this space we access the dining room which also has access to the garden. The dining room connects with the kitchen through a small living room to watch television. The kitchen has a central island, a pantry space and access to a patio. On the same floor we find an en-suite room that has a dressing room, an office and access to the garden. Finally, we find a toilet that serves the floor. The large garden has a space with a pergola and changing rooms that acts as a summer dining room. On the first floor is the night area and is made up of four double bedrooms en suite with built-in wardrobes. The first room has four beds. The second room has a double bed. Finally, we find two rooms connected to each other, one with a double bed and the other with two beds. The house also has a solarium on the roof. We have an additional room with three beds and a bathr...