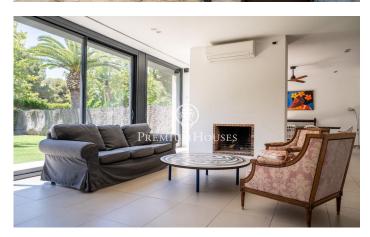

## **Terramar / Sitges**

In the Terramar neighborhood of Sitges we rent this large, semi-detached and furnished house during the winter months (September to June). The property has a large garden with a privare pool and a pergola. The house is located a few meters from the beach. AVAILABILITY: - March to June 2025 -September 2025 to June 2026 On the ground floor we find the day area. It has a living room with fireplace and an exit to the garden. From this space we access the dining room which also has access to the garden. The dining room connects with the kitchen through a small living room to watch television. The kitchen has a central island, a pantry space and access to a patio. On the same floor we find an en-suite room that has a dressing room, an office and access to the garden. Finally, we find a toilet that serves the floor. The large garden has a space with a pergola and changing rooms that acts as a summer dining room. On the first floor is the night area and is made up of four double bedrooms en suite with built-in wardrobes. The first room has four beds. The second room has a double bed. Finally, we find two rooms connected to each other, one with a double bed and the other with two beds. The house also has a solarium on the roof. We have an additional room with three beds and a bathr...

## €5,000

287 m<sup>2</sup> 7 Bedrooms 8 Bathrooms 1,000 m<sup>2</sup> plot Pool A/C Heating Storage Furnished Fireplace

Terrace

Built in closets