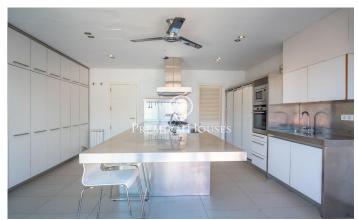

## **Terramar / Sitges**

In the Terramar neighborhood of Sitges we rent this large, semi-detached and furnished house during the winter months (September to June). The property has a large garden with a privare pool and a pergola. The house is located a few meters from the beach. AVAILABILITY: - March to June 2025 -September 2025 to June 2026 On the ground floor we find the day area. It has a living room with fireplace and an exit to the garden. From this space we access the dining room which also has access to the garden. The dining room connects with the kitchen through a small living room to watch television. The kitchen has a central island, a pantry space and access to a patio. On the same floor we find an en-suite room that has a dressing room, an office and access to the garden. Finally, we find a toilet that serves the floor. The large garden has a space with a pergola and changing rooms that acts as a summer dining room. On the first floor is the night area and is made up of four double bedrooms en suite with built-in wardrobes. The first room has four beds. The second room has a double bed. Finally, we find two rooms connected to each other, one with a double bed and the other with two beds. The house also has a solarium on the roof. We have an additional room with three beds and a bathr...