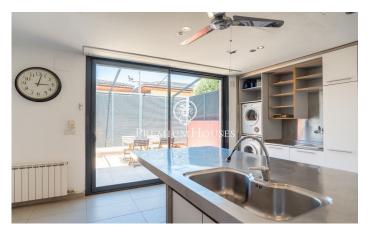

## **Terramar / Sitges**

In the Terramar neighborhood of Sitges we rent this large, semi-detached and furnished house during the winter months (September to June). The property has a large garden with a privare pool and a pergola. The house is located a few meters from the beach. AVAILABILITY: - March to June 2025 -September 2025 to June 2026 On the ground floor we find the day area. It has a living room with fireplace and an exit to the garden. From this space we access the dining room which also has access to the garden. The dining room connects with the kitchen through a small living room to watch television. The kitchen has a central island, a pantry space and access to a patio. On the same floor we find an en-suite room that has a dressing room, an office and access to the garden. Finally, we find a toilet that serves the floor. The large garden has a space with a pergola and changing rooms that acts as a summer dining room. On the first floor is the night area and is made up of four double bedrooms en suite with built-in wardrobes. The first room has four beds. The second room has a double bed. Finally, we find two rooms connected to each other, one with a double bed and the other with two beds. The house also has a solarium on the roof. We have an additional room with three beds and a bathr...