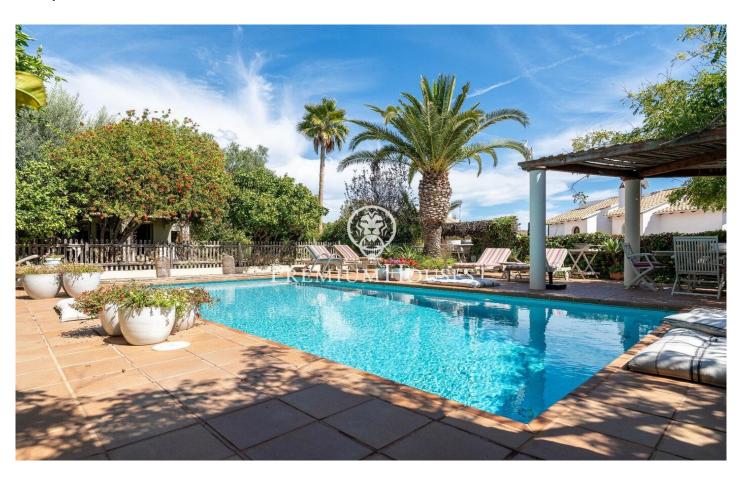

## Vallpineda / Sitges

This stunning rustic style villa is a dream come true for a family who is looking to buy a ready to move in, fully renovated detached house on a large flat plot with swimming pool and an amazing view to the Mediterranean sea. The mature garden offers full privacy and forms an oasis for a guit coffee in the morning, a relaxing afternoon and a cocktail party after. The property is situated in the popular residential area Vallpineda in Sitges, which hosts the British School of Barcelona. The house is delivered fully furnished with exclusive antiques like those found in the Dutch Royal Family residences contrasting with locally bought pieces. All alongside some local artists pieces that generate an amazing contrast all around the house making them ideal for the space. The house we enter into a large hallway, with access to two sitting areas, on a split level, one with a fireplace and the second with the living area for sofa and the dining area. The fireplace has an opening to both sides which makes it a perfect additional heating system as well as it supports to the cozy atmosphere. The living area gives access to the first covered outside lounge area and garden. The main floor hosts the fully equipped new kitchen with a small sitting area. A large climatized wine cabinet is a wond...

## €1,995,000

405 m<sup>2</sup>

4 Bedrooms

3 Bathrooms

1,020 m<sup>2</sup> plot

Pool

A/C

Heating