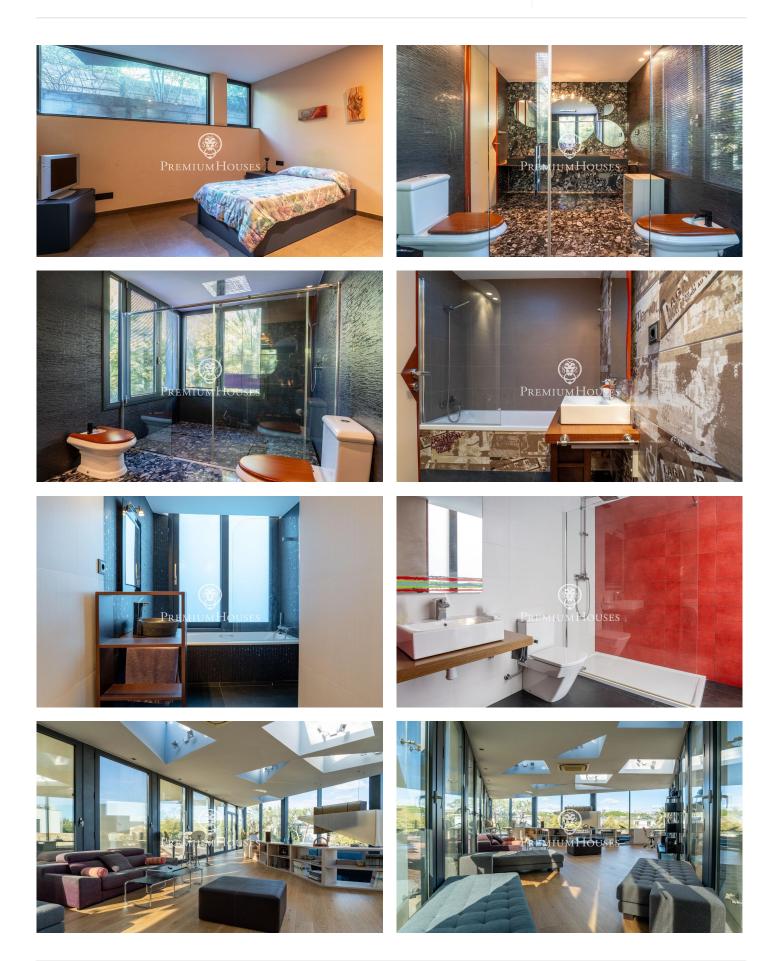

## **Terramar / Sitges**

In the Terramar neighborhood of Sitges we find this modern house with a large garden. As the plot is on the corner and has a large size, you can enjoy a lot of privacy. Additionally, the property has parking for 8 cars. The house is divided into three floors. On the ground floor, we find the day area that consists of a living-dining room with access to the garden, a kitchen with an island a guest toilet. On the same floor we have the night area which is made up of four en-suite bedrooms, the main bedroom with a dressing room. All bedrooms have access to the English patio. On the first floor we find a large attic with lots of natural light. From the attic there is access to a solarium. The basement consists of a garage with capacity for eight cars, two storage rooms, a games room and two bathrooms. The house is located in the Terramar neighborhood of Sitges. It is a very quiet area a short distance from the beach and the golf course. It is one of the most exclusive neighborhoods in Sitges.