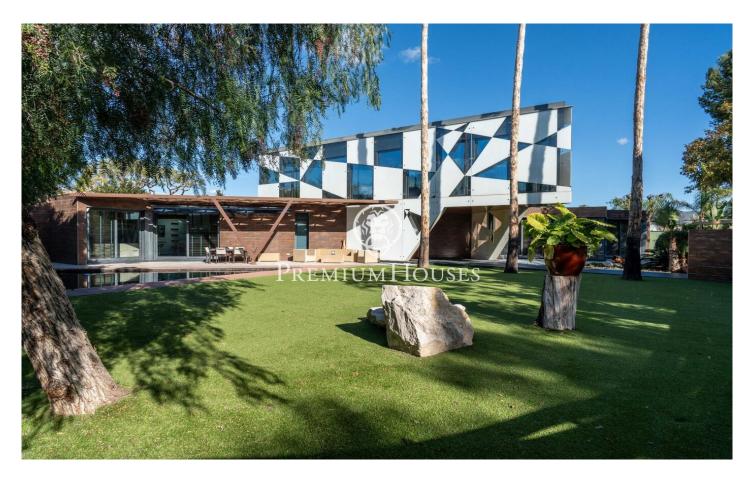

## **Terramar / Sitges**

In the Terramar neighborhood of Sitges we find this modern house with a large garden. As the plot is on the corner and has a large size, you can enjoy a lot of privacy. Additionally, the property has parking for 8 cars. The house is divided into three floors. On the ground floor, we find the day area that consists of a living-dining room with access to the garden, a kitchen with an island a guest toilet. On the same floor we have the night area which is made up of four en-suite bedrooms, the main bedroom with a dressing room. All bedrooms have access to the English patio. On the first floor we find a large attic with lots of natural light. From the attic there is access to a solarium. The basement consists of a garage with capacity for eight cars, two storage rooms, a games room and two bathrooms. The house is located in the Terramar neighborhood of Sitges. It is a very quiet area a short distance from the beach and the golf course. It is one of the most exclusive neighborhoods in Sitges.