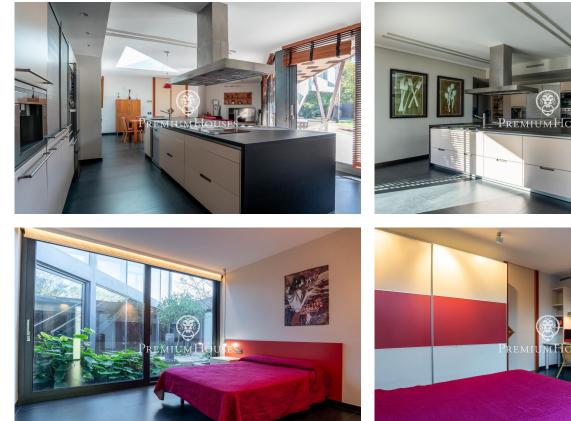

## **Terramar / Sitges**

In the Terramar neighborhood of Sitges we find this modern house with a large garden. As the plot is on the corner and has a large size, you can enjoy a lot of privacy. Additionally, the property has parking for 8 cars. The house is divided into three floors. On the ground floor, we find the day area that consists of a living-dining room with access to the garden, a kitchen with an island a guest toilet. On the same floor we have the night area which is made up of four en-suite bedrooms, the main bedroom with a dressing room. All bedrooms have access to the English patio. On the first floor we find a large attic with lots of natural light. From the attic there is access to a solarium. The basement consists of a garage with capacity for eight cars, two storage rooms, a games room and two bathrooms. The house is located in the Terramar neighborhood of Sitges. It is a very quiet area a short distance from the beach and the golf course. It is one of the most exclusive neighborhoods in Sitges.