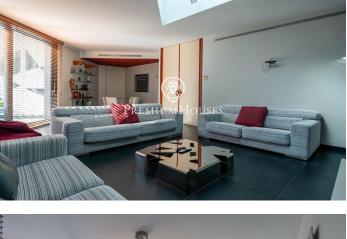

## **Terramar / Sitges**

In the Terramar neighborhood of Sitges we find this modern house with a large garden. As the plot is on the corner and has a large size, you can enjoy a lot of privacy. Additionally, the property has parking for 8 cars. The house is divided into three floors. On the ground floor, we find the day area that consists of a living-dining room with access to the garden, a kitchen with an island a guest toilet. On the same floor we have the night area which is made up of four en-suite bedrooms, the main bedroom with a dressing room. All bedrooms have access to the English patio. On the first floor we find a large attic with lots of natural light. From the attic there is access to a solarium. The basement consists of a garage with capacity for eight cars, two storage rooms, a games room and two bathrooms. The house is located in the Terramar neighborhood of Sitges. It is a very quiet area a short distance from the beach and the golf course. It is one of the most exclusive neighborhoods in Sitges.