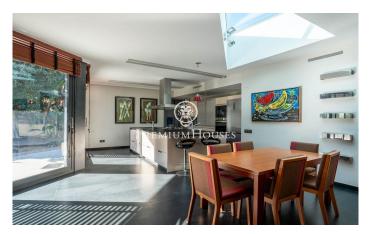

## **Terramar / Sitges**

In the Terramar neighborhood of Sitges we find this modern house with a large garden. As the plot is on the corner and has a large size, you can enjoy a lot of privacy. Additionally, the property has parking for 8 cars. The house is divided into three floors. On the ground floor, we find the day area that consists of a living-dining room with access to the garden, a kitchen with an island a guest toilet. On the same floor we have the night area which is made up of four en-suite bedrooms, the main bedroom with a dressing room. All bedrooms have access to the English patio. On the first floor we find a large attic with lots of natural light. From the attic there is access to a solarium. The basement consists of a garage with capacity for eight cars, two storage rooms, a games room and two bathrooms. The house is located in the Terramar neighborhood of Sitges. It is a very quiet area a short distance from the beach and the golf course. It is one of the most exclusive neighborhoods in Sitges.