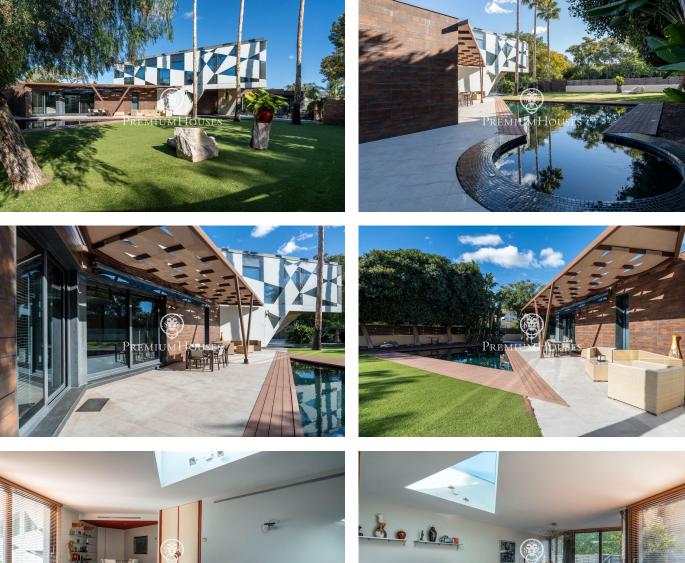

## **Terramar / Sitges**

In the Terramar neighborhood of Sitges we find this modern house with a large garden. As the plot is on the corner and has a large size, you can enjoy a lot of privacy. Additionally, the property has parking for 8 cars. The house is divided into three floors. On the ground floor, we find the day area that consists of a living-dining room with access to the garden, a kitchen with an island a guest toilet. On the same floor we have the night area which is made up of four en-suite bedrooms, the main bedroom with a dressing room. All bedrooms have access to the English patio. On the first floor we find a large attic with lots of natural light. From the attic there is access to a solarium. The basement consists of a garage with capacity for eight cars, two storage rooms, a games room and two bathrooms. The house is located in the Terramar neighborhood of Sitges. It is a very quiet area a short distance from the beach and the golf course. It is one of the most exclusive neighborhoods in Sitges.