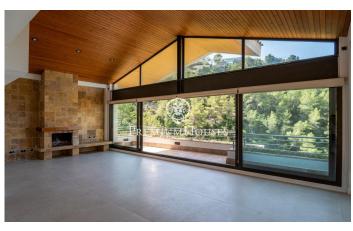

## **Quintmar / Sitges**

Located in the quiet neighborhood of Quintmar we find this house with unobstructed views and a pool. The house has been recently renovated, modernizing its design and using very good quality finishes. The house is distributed over 4 floors. Entering the property, we find a parking space for two large cars and the entrance to the house from where you can access the house's elevator. Going down to the -1 floor we find the day floor which is a large open space with high ceilings. On this floor there is a large living room with a newly renovated kitchen, open to the living room, equipped with top quality furniture and appliances. The living room has a fireplace and is fully glazed with large windows from which you can access the terrace and enjoy wonderful views of the mountains and the sea. On this same floor we also find a guest bathroom. Going down to the -2 floor you will find the night area. On this floor there are 3 double bedrooms all en suite, each with its own bathroom and built-in wardrobes. The master suite has a dressing room and bathroom with shower and hydromassage bathtub. On the -3rd floor there is another large living room, with a storage room and bathroom, so it could be converted into an independent apartment. Also on this level is the pool. The house is...