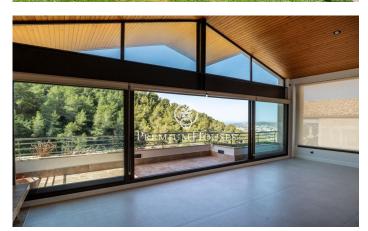

## **Quintmar / Sitges**

Located in the quiet neighborhood of Quintmar we find this house with unobstructed views and a pool. The house has been recently renovated, modernizing its design and using very good quality finishes. The house is distributed over 4 floors. Entering the property, we find a parking space for two large cars and the entrance to the house from where you can access the house's elevator. Going down to the -1 floor we find the day floor which is a large open space with high ceilings. On this floor there is a large living room with a newly renovated kitchen, open to the living room, equipped with top quality furniture and appliances. The living room has a fireplace and is fully glazed with large windows from which you can access the terrace and enjoy wonderful views of the mountains and the sea. On this same floor we also find a guest bathroom. Going down to the -2 floor you will find the night area. On this floor there are 3 double bedrooms all en suite, each with its own bathroom and built-in wardrobes. The master suite has a dressing room and bathroom with shower and hydromassage bathtub. On the -3rd floor there is another large living room, with a storage room and bathroom, so it could be converted into an independent apartment. Also on this level is the pool. The house is...