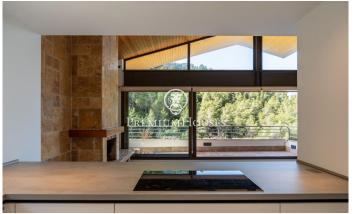

## **Quintmar / Sitges**

Located in the quiet neighborhood of Quintmar we find this house with unobstructed views and a pool. The house has been recently renovated, modernizing its design and using very good quality finishes. The house is distributed over 4 floors. Entering the property, we find a parking space for two large cars and the entrance to the house from where you can access the house's elevator. Going down to the -1 floor we find the day floor which is a large open space with high ceilings. On this floor there is a large living room with a newly renovated kitchen, open to the living room, equipped with top quality furniture and appliances. The living room has a fireplace and is fully glazed with large windows from which you can access the terrace and enjoy wonderful views of the mountains and the sea. On this same floor we also find a guest bathroom. Going down to the -2 floor you will find the night area. On this floor there are 3 double bedrooms all en suite, each with its own bathroom and built-in wardrobes. The master suite has a dressing room and bathroom with shower and hydromassage bathtub. On the -3rd floor there is another large living room, with a storage room and bathroom, so it could be converted into an independent apartment. Also on this level is the pool. The house is...