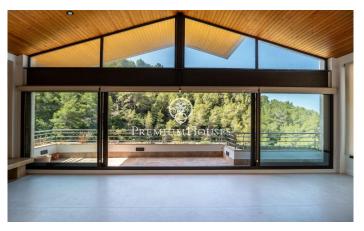

## **Quintmar / Sitges**

Located in the quiet neighborhood of Quintmar we find this house with unobstructed views and a pool. The house has been recently renovated, modernizing its design and using very good quality finishes. The house is distributed over 4 floors. Entering the property, we find a parking space for two large cars and the entrance to the house from where you can access the house's elevator. Going down to the -1 floor we find the day floor which is a large open space with high ceilings. On this floor there is a large living room with a newly renovated kitchen, open to the living room, equipped with top quality furniture and appliances. The living room has a fireplace and is fully glazed with large windows from which you can access the terrace and enjoy wonderful views of the mountains and the sea. On this same floor we also find a guest bathroom. Going down to the -2 floor you will find the night area. On this floor there are 3 double bedrooms all en suite, each with its own bathroom and built-in wardrobes. The master suite has a dressing room and bathroom with shower and hydromassage bathtub. On the -3rd floor there is another large living room, with a storage room and bathroom, so it could be converted into an independent apartment. Also on this level is the pool. The house is...