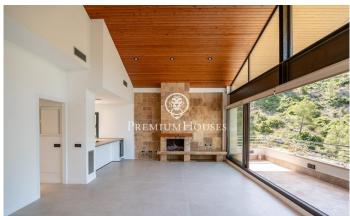

## **Quintmar / Sitges**

Located in the quiet neighborhood of Quintmar we find this house with unobstructed views and a pool. The house has been recently renovated, modernizing its design and using very good quality finishes. The house is distributed over 4 floors. Entering the property, we find a parking space for two large cars and the entrance to the house from where you can access the house's elevator. Going down to the -1 floor we find the day floor which is a large open space with high ceilings. On this floor there is a large living room with a newly renovated kitchen, open to the living room, equipped with top quality furniture and appliances. The living room has a fireplace and is fully glazed with large windows from which you can access the terrace and enjoy wonderful views of the mountains and the sea. On this same floor we also find a guest bathroom. Going down to the -2 floor you will find the night area. On this floor there are 3 double bedrooms all en suite, each with its own bathroom and built-in wardrobes. The master suite has a dressing room and bathroom with shower and hydromassage bathtub. On the -3rd floor there is another large living room, with a storage room and bathroom, so it could be converted into an independent apartment. Also on this level is the pool. The house is...