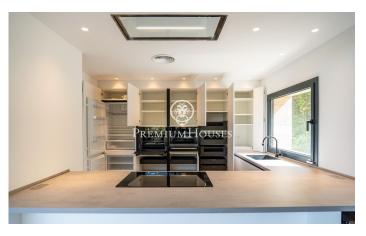

## **Quintmar / Sitges**

Located in the quiet neighborhood of Quintmar we find this house with unobstructed views and a pool. The house has been recently renovated, modernizing its design and using very good quality finishes. The house is distributed over 4 floors. Entering the property, we find a parking space for two large cars and the entrance to the house from where you can access the house's elevator. Going down to the -1 floor we find the day floor which is a large open space with high ceilings. On this floor there is a large living room with a newly renovated kitchen, open to the living room, equipped with top quality furniture and appliances. The living room has a fireplace and is fully glazed with large windows from which you can access the terrace and enjoy wonderful views of the mountains and the sea. On this same floor we also find a guest bathroom. Going down to the -2 floor you will find the night area. On this floor there are 3 double bedrooms all en suite, each with its own bathroom and built-in wardrobes. The master suite has a dressing room and bathroom with shower and hydromassage bathtub. On the -3rd floor there is another large living room, with a storage room and bathroom, so it could be converted into an independent apartment. Also on this level is the pool. The house is...