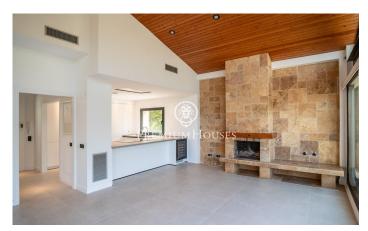

## **Quintmar / Sitges**

Located in the quiet neighborhood of Quintmar we find this house with unobstructed views and a pool. The house has been recently renovated, modernizing its design and using very good quality finishes. The house is distributed over 4 floors. Entering the property, we find a parking space for two large cars and the entrance to the house from where you can access the house's elevator. Going down to the -1 floor we find the day floor which is a large open space with high ceilings. On this floor there is a large living room with a newly renovated kitchen, open to the living room, equipped with top quality furniture and appliances. The living room has a fireplace and is fully glazed with large windows from which you can access the terrace and enjoy wonderful views of the mountains and the sea. On this same floor we also find a guest bathroom. Going down to the -2 floor you will find the night area. On this floor there are 3 double bedrooms all en suite, each with its own bathroom and built-in wardrobes. The master suite has a dressing room and bathroom with shower and hydromassage bathtub. On the -3rd floor there is another large living room, with a storage room and bathroom, so it could be converted into an independent apartment. Also on this level is the pool. The house is...