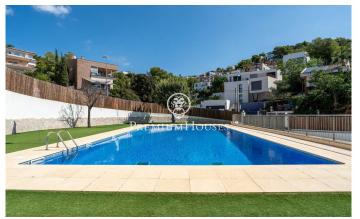

## **Quintmar / Sitges**

This corner semi-detached house is for sale in the Quintmar neighborhood of Sitges. The house has a large private garden and a communal pool. Additionally, it has a cabin garage. The property is divided into four floors. On the main floor we have a large living-dining room with access to a balcony. Next we find a large kitchen with access to a terrace. From the terrace you go down some stairs to the garden. Next, there is a double room and a guest toilet that serves the ground floor. The first floor is made up of three double bedrooms, one of them is an en-suite with access to the balcony. All bedrooms have built-in wardrobes. On the second floor we find an attic with an en-suite room with access to a large terrace with sea views. The property has a garage to park a car in the basement. The community has a garden and community pool. The Quintmar neighborhood of Sitges stands out for its tranquility. It has easy and quick access to the C-32 highway towards Barcelona and El Prat airport.

## €525,000

180 m<sup>2</sup> 5 Bedrooms 4 Bathrooms Pool A/C Heating Mountain views Storage Phone Parking Built in closets

Contact us for more information or to arrange a viewing Tel: +34 93 809 72 40 sitges@premiumhouses.com