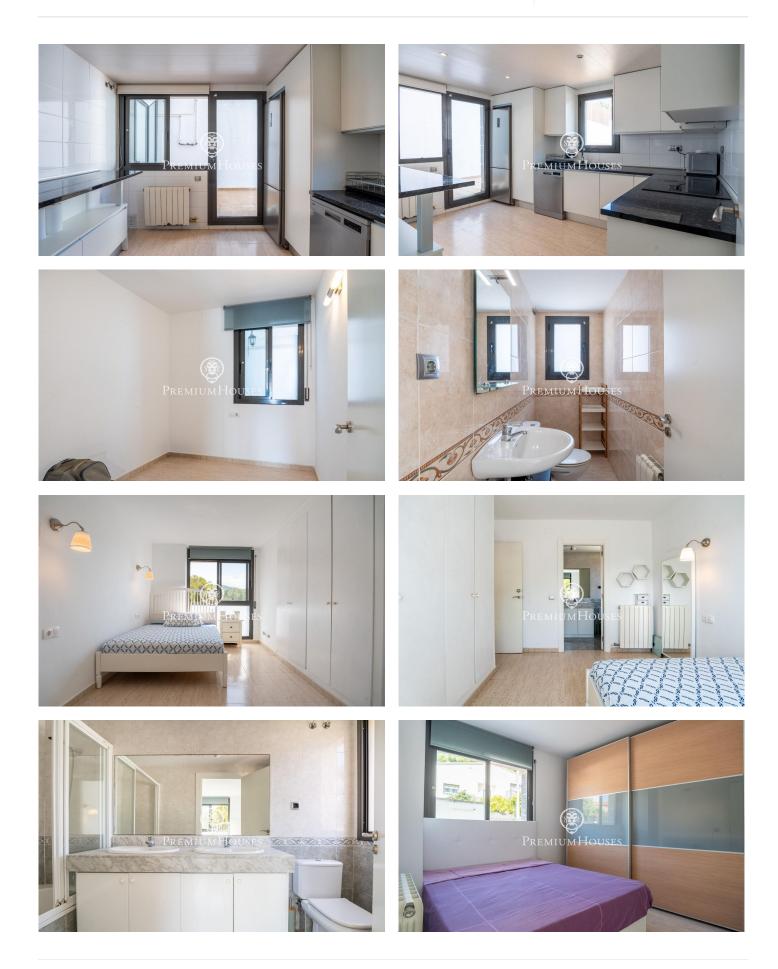

## **Quintmar / Sitges**

This corner semi-detached house is for sale in the Quintmar neighborhood of Sitges. The house has a large private garden and a communal pool. Additionally, it has a cabin garage. The property is divided into four floors. On the main floor we have a large living-dining room with access to a balcony. Next we find a large kitchen with access to a terrace. From the terrace you go down some stairs to the garden. Next, there is a double room and a guest toilet that serves the ground floor. The first floor is made up of three double bedrooms, one of them is an en-suite with access to the balcony. All bedrooms have built-in wardrobes. On the second floor we find an attic with an en-suite room with access to a large terrace with sea views. The property has a garage to park a car in the basement. The community has a garden and community pool. The Quintmar neighborhood of Sitges stands out for its tranquility. It has easy and quick access to the C-32 highway towards Barcelona and El Prat airport.

## €525,000

180 m<sup>2</sup> 5 Bedrooms 4 Bathrooms Pool A/C Heating Mountain views Storage Phone Parking Built in closets

Contact us for more information or to arrange a viewing Tel: +34 93 809 72 40 sitges@premiumhouses.com