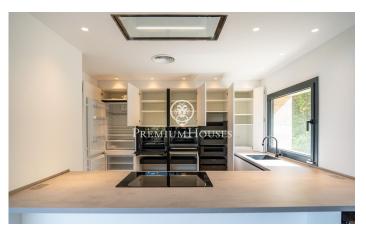

## **Quint Mar / Sitges**

Located in the quiet neighborhood of Quintmar we find this house with unobstructed views and a pool. The house has been recently renovated, modernizing its design and using very good quality finishes. The house is distributed over 4 floors. Entering the property, we find a parking space for two large cars and the entrance to the house from where you can access the house's elevator. Going down to the -1 floor we find the day floor which is a large open space with high ceilings. On this floor there is a large living room with a newly renovated kitchen, open to the living room, equipped with top quality furniture and appliances. The living room has a fireplace and is fully glazed with large windows from which you can access the terrace and enjoy wonderful views of the mountains and the sea. On this same floor we also find a guest bathroom. Going down to the -2 floor you will find the night area. On this floor there are 3 double bedrooms all en suite, each with its own bathroom and built-in wardrobes. The master suite has a dressing room and bathroom with shower and hydromassage bathtub. On the -3rd floor there is another large living room, with a storage room and bathroom, so it could be converted into an independent apartment. Also on this level is the pool. The house is...