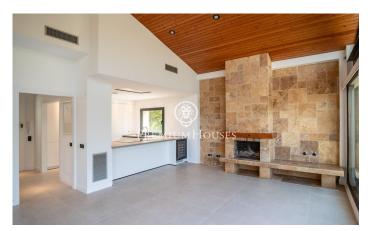

## **Quint Mar / Sitges**

Located in the quiet neighborhood of Quintmar we find this house with unobstructed views and a pool. The house has been recently renovated, modernizing its design and using very good quality finishes. The house is distributed over 4 floors. Entering the property, we find a parking space for two large cars and the entrance to the house from where you can access the house's elevator. Going down to the -1 floor we find the day floor which is a large open space with high ceilings. On this floor there is a large living room with a newly renovated kitchen, open to the living room, equipped with top quality furniture and appliances. The living room has a fireplace and is fully glazed with large windows from which you can access the terrace and enjoy wonderful views of the mountains and the sea. On this same floor we also find a guest bathroom. Going down to the -2 floor you will find the night area. On this floor there are 3 double bedrooms all en suite, each with its own bathroom and built-in wardrobes. The master suite has a dressing room and bathroom with shower and hydromassage bathtub. On the -3rd floor there is another large living room, with a storage room and bathroom, so it could be converted into an independent apartment. Also on this level is the pool. The house is...