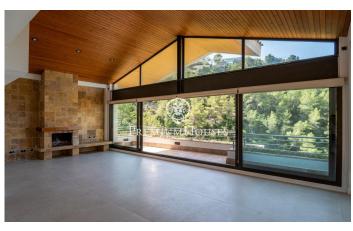

## **Quint Mar / Sitges**

Located in the quiet neighborhood of Quintmar we find this house with unobstructed views and a pool. The house has been recently renovated, modernizing its design and using very good quality finishes. The house is distributed over 4 floors. Entering the property, we find a parking space for two large cars and the entrance to the house from where you can access the house's elevator. Going down to the -1 floor we find the day floor which is a large open space with high ceilings. On this floor there is a large living room with a newly renovated kitchen, open to the living room, equipped with top quality furniture and appliances. The living room has a fireplace and is fully glazed with large windows from which you can access the terrace and enjoy wonderful views of the mountains and the sea. On this same floor we also find a guest bathroom. Going down to the -2 floor you will find the night area. On this floor there are 3 double bedrooms all en suite, each with its own bathroom and built-in wardrobes. The master suite has a dressing room and bathroom with shower and hydromassage bathtub. On the -3rd floor there is another large living room, with a storage room and bathroom, so it could be converted into an independent apartment. Also on this level is the pool. The house is...