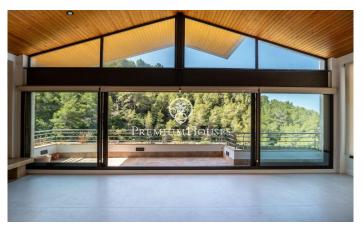

## **Quint Mar / Sitges**

Located in the quiet neighborhood of Quintmar we find this house with unobstructed views and a pool. The house has been recently renovated, modernizing its design and using very good quality finishes. The house is distributed over 4 floors. Entering the property, we find a parking space for two large cars and the entrance to the house from where you can access the house's elevator. Going down to the -1 floor we find the day floor which is a large open space with high ceilings. On this floor there is a large living room with a newly renovated kitchen, open to the living room, equipped with top quality furniture and appliances. The living room has a fireplace and is fully glazed with large windows from which you can access the terrace and enjoy wonderful views of the mountains and the sea. On this same floor we also find a guest bathroom. Going down to the -2 floor you will find the night area. On this floor there are 3 double bedrooms all en suite, each with its own bathroom and built-in wardrobes. The master suite has a dressing room and bathroom with shower and hydromassage bathtub. On the -3rd floor there is another large living room, with a storage room and bathroom, so it could be converted into an independent apartment. Also on this level is the pool. The house is...