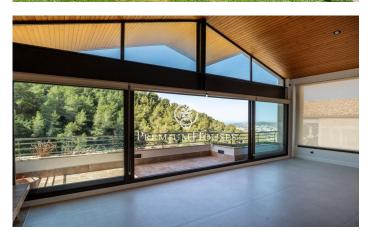

## **Quint Mar / Sitges**

Located in the quiet neighborhood of Quintmar we find this house with unobstructed views and a pool. The house has been recently renovated, modernizing its design and using very good quality finishes. The house is distributed over 4 floors. Entering the property, we find a parking space for two large cars and the entrance to the house from where you can access the house's elevator. Going down to the -1 floor we find the day floor which is a large open space with high ceilings. On this floor there is a large living room with a newly renovated kitchen, open to the living room, equipped with top quality furniture and appliances. The living room has a fireplace and is fully glazed with large windows from which you can access the terrace and enjoy wonderful views of the mountains and the sea. On this same floor we also find a guest bathroom. Going down to the -2 floor you will find the night area. On this floor there are 3 double bedrooms all en suite, each with its own bathroom and built-in wardrobes. The master suite has a dressing room and bathroom with shower and hydromassage bathtub. On the -3rd floor there is another large living room, with a storage room and bathroom, so it could be converted into an independent apartment. Also on this level is the pool. The house is...