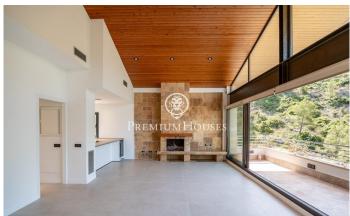

## **Quint Mar / Sitges**

Located in the quiet neighborhood of Quintmar we find this house with unobstructed views and a pool. The house has been recently renovated, modernizing its design and using very good quality finishes. The house is distributed over 4 floors. Entering the property, we find a parking space for two large cars and the entrance to the house from where you can access the house's elevator. Going down to the -1 floor we find the day floor which is a large open space with high ceilings. On this floor there is a large living room with a newly renovated kitchen, open to the living room, equipped with top quality furniture and appliances. The living room has a fireplace and is fully glazed with large windows from which you can access the terrace and enjoy wonderful views of the mountains and the sea. On this same floor we also find a guest bathroom. Going down to the -2 floor you will find the night area. On this floor there are 3 double bedrooms all en suite, each with its own bathroom and built-in wardrobes. The master suite has a dressing room and bathroom with shower and hydromassage bathtub. On the -3rd floor there is another large living room, with a storage room and bathroom, so it could be converted into an independent apartment. Also on this level is the pool. The house is...