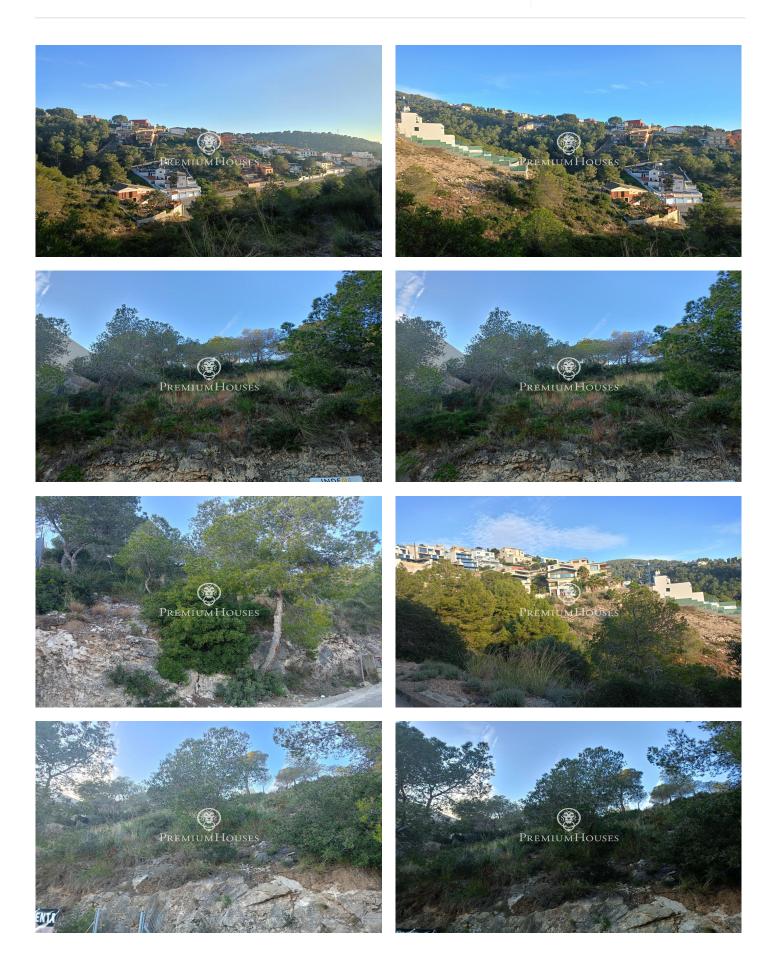

## **Quint Mar / Sitges**

In the Quintmar neighborhood of Sitges we find the following plot with clear views. The plot has 659 meters and you can build a single-family home of 197m2 per floor and 395m2 in total. Urban planning regulations (Key 15a - Semi-intensive garden city): Minimum plot: 600m2. Maximum net buildable area: 0.6m2/m2 Maximum occupancy: 30% Maximum regulating height: 7m Occupancy of auxiliary construction: 5% Permitted use: single-family home The Quintmar neighborhood of Sitges is characterized by enjoying a lot of tranquility throughout the year due to its location with respect to the Garraf natural park. All this without giving up an optimal connection to the highway towards the airport.