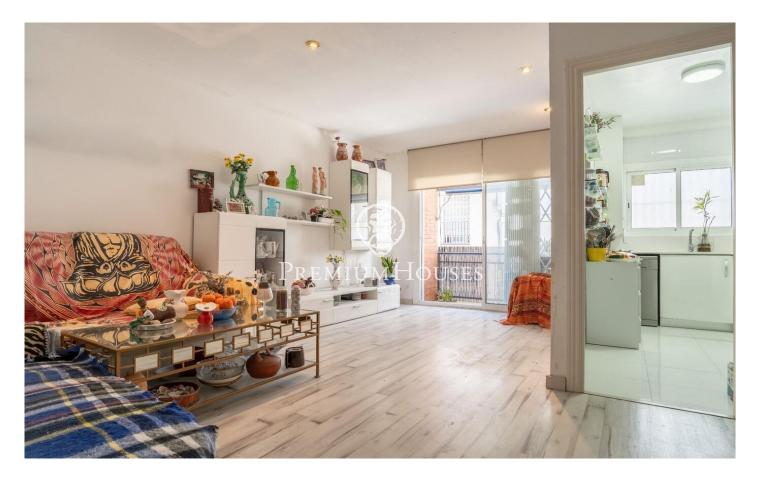

## **Poble Sec / Sitges**

In the Poblesec neighborhood of Sitges we find this ground floor with a large patio. The property faces south which offers natural light throughout the day. We access the day area as we enter the house. This space contains a livingdining room with access to a small balcony and a separate kitchen. The night area has two double bedrooms and a room with built-in wardrobes. In this same space we find a full bathroom and a guest toilet. From one of the rooms we access a 20 square meter patio. The Poblesec neighborhood is characterized by its excellent location with respect to all essential services and the center of Sitges. It is a residential neighborhood that enjoys great tranquility throughout the year.

## €390,000

79 m<sup>2</sup> 3 Bedrooms 1 Bathroom A/C Heating Backyard Terrace Balcony Built in closets

Avda. Camí dels Capellans, 81 Local 3 Sitges Tel: +34 93 809 72 40

Avda. Camí dels Capellans, 81 Local 3 Sitges Tel: +34 93 809 72 40