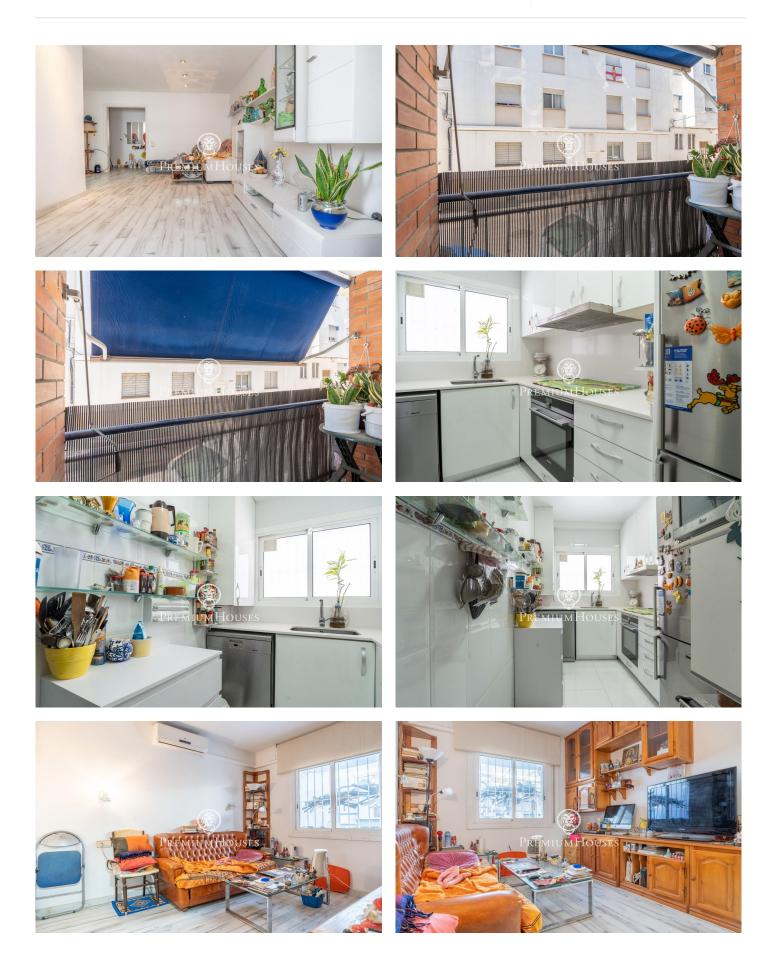

## **Poble Sec / Sitges**

In the Poblesec neighborhood of Sitges we find this ground floor with a large patio. The property faces south which offers natural light throughout the day. We access the day area as we enter the house. This space contains a livingdining room with access to a small balcony and a separate kitchen. The night area has two double bedrooms and a room with built-in wardrobes. In this same space we find a full bathroom and a guest toilet. From one of the rooms we access a 20 square meter patio. The Poblesec neighborhood is characterized by its excellent location with respect to all essential services and the center of Sitges. It is a residential neighborhood that enjoys great tranquility throughout the year.

## €390,000

79 m<sup>2</sup> 3 Bedrooms 1 Bathroom A/C Heating Backyard Terrace Balcony Built in closets

Avda. Camí dels Capellans, 81 Local 3 Sitges Tel: +34 93 809 72 40

Avda. Camí dels Capellans, 81 Local 3 Sitges Tel: +34 93 809 72 40