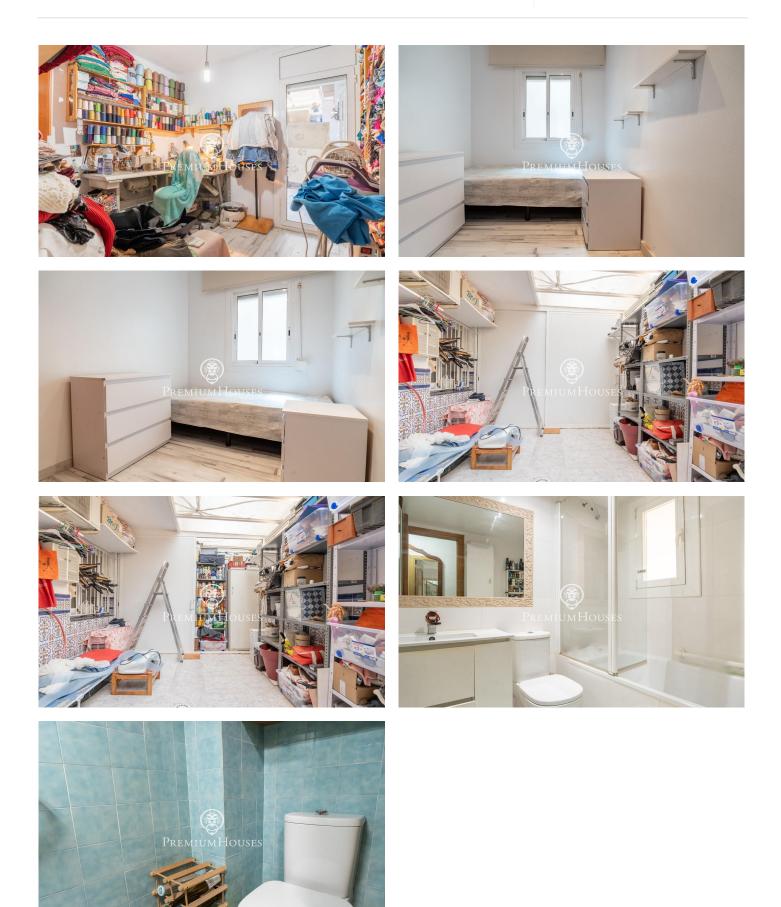

## **Poble Sec / Sitges**

In the Poblesec neighborhood of Sitges we find this ground floor with a large patio. The property faces south which offers natural light throughout the day. We access the day area as we enter the house. This space contains a livingdining room with access to a small balcony and a separate kitchen. The night area has two double bedrooms and a room with built-in wardrobes. In this same space we find a full bathroom and a guest toilet. From one of the rooms we access a 20 square meter patio. The Poblesec neighborhood is characterized by its excellent location with respect to all essential services and the center of Sitges. It is a residential neighborhood that enjoys great tranquility throughout the year.

## €390,000

79 m<sup>2</sup> 3 Bedrooms 1 Bathroom A/C Heating Backyard Terrace Balcony Built in closets

Avda. Camí dels Capellans, 81 Local 3 Sitges Tel: +34 93 809 72 40

Avda. Camí dels Capellans, 81 Local 3 Sitges Tel: +34 93 809 72 40