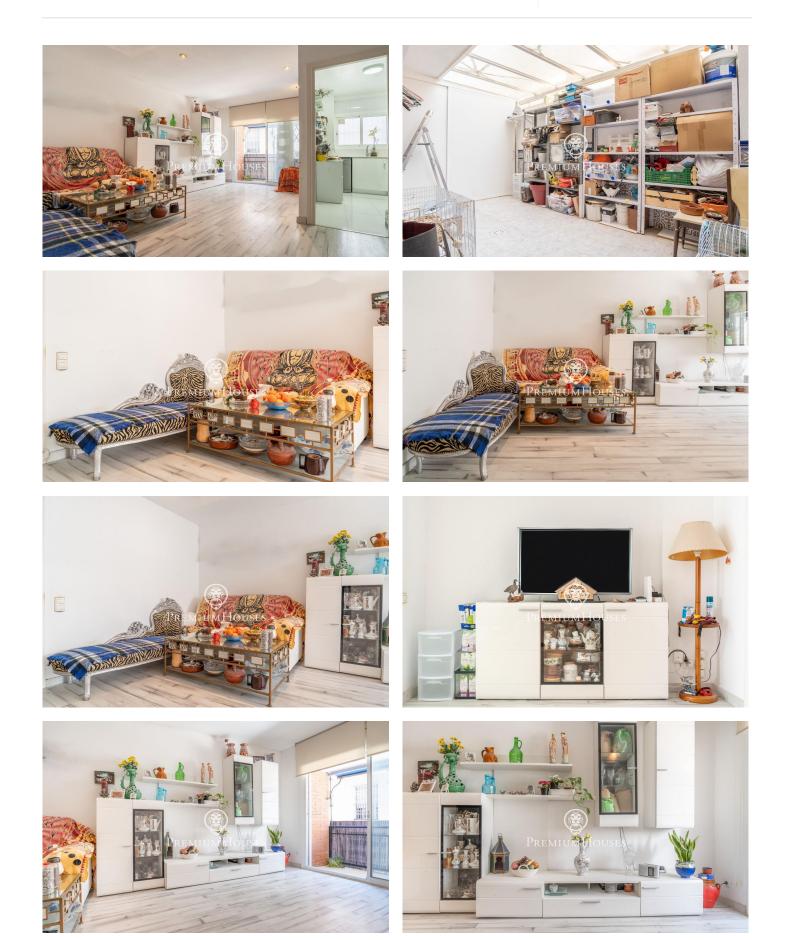

## **Poble Sec / Sitges**

In the Poblesec neighborhood of Sitges we find this ground floor with a large patio. The property faces south which offers natural light throughout the day. We access the day area as we enter the house. This space contains a livingdining room with access to a small balcony and a separate kitchen. The night area has two double bedrooms and a room with built-in wardrobes. In this same space we find a full bathroom and a guest toilet. From one of the rooms we access a 20 square meter patio. The Poblesec neighborhood is characterized by its excellent location with respect to all essential services and the center of Sitges. It is a residential neighborhood that enjoys great tranquility throughout the year.

## €390,000

79 m<sup>2</sup> 3 Bedrooms 1 Bathroom A/C Heating Backyard Terrace Balcony Built in closets

Avda. Camí dels Capellans, 81 Local 3 Sitges Tel: +34 93 809 72 40

Avda. Camí dels Capellans, 81 Local 3 Sitges Tel: +34 93 809 72 40