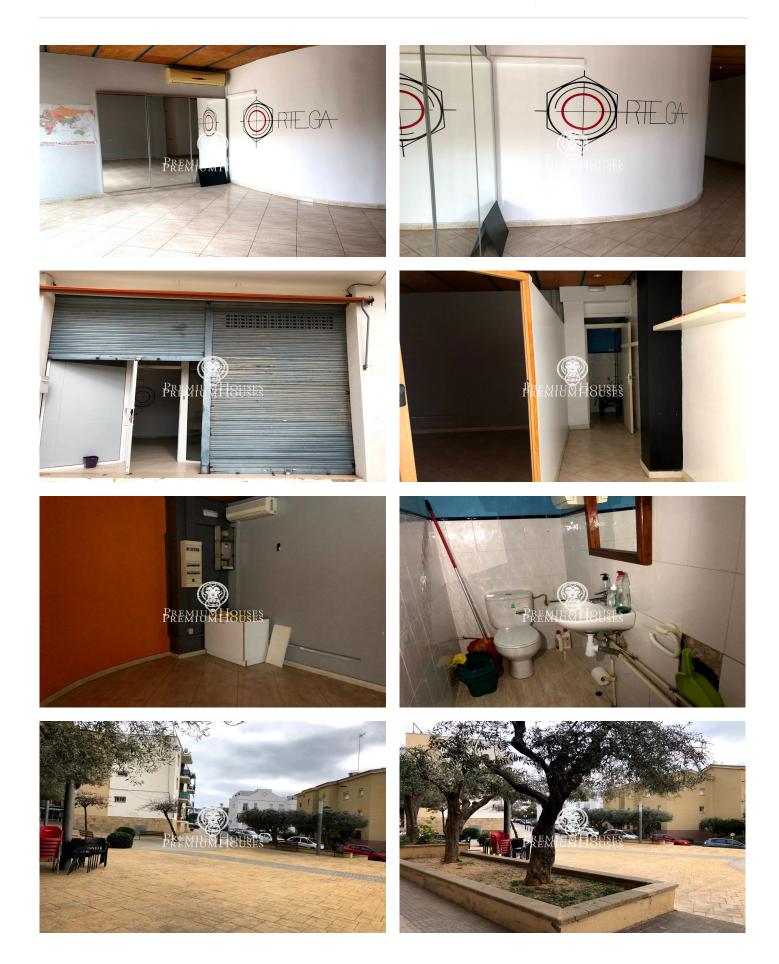

## Poble Sec / Sitges

If you want to start a business in Sitges, this place is perfect for you. It is located in Plaza dels Castellers, a busy area close to all services. The place was a commercial store and has a large double window and lots of light. It is well equipped with an awning, a bathroom and ready to set up your own place. Now is the time to go for that idea that you always wanted to create. Shop 63m2 Bright Double showcase Air Conditioning / Cold and heat pump Bathroom Awning There is no smoke outlet. At street level On sale €165,000