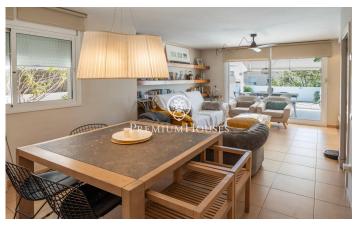

## Levantina / Sitges

In the Levantina neighborhood of Sitges we find this semi-detached house with its private swimming pool and large garden. Thanks to its south orientation, it enjoys natural light throughout the day. On the entrance floor to the house we find the living room with direct access to the garden. The garden consists of a space with a pergola and a summer feeder. In the same space we have our own pool to enjoy in summer. On this same floor there is also a separate kitchen and a guest toilet. On the first floor there are 3 double bedrooms with a shared full bathroom. On the second floor there is a suite with access to a large terrace with unobstructed views. Finally, in the basement there is a cabin garage with space for a large car and plenty of storage space. The Levantina neighborhood of Sitges has a very good connection with the C-32 to go to the airport and Barcelona. Additionally, it has great tranquility throughout the year.