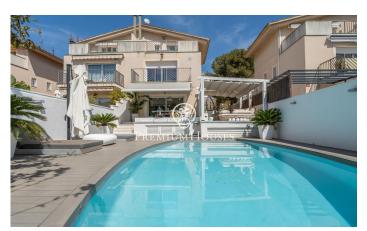

## Levantina / Sitges

In the Levantina neighborhood of Sitges we find this semi-detached house with its private swimming pool and large garden. Thanks to its south orientation, it enjoys natural light throughout the day. On the entrance floor to the house we find the living room with direct access to the garden. The garden consists of a space with a pergola and a summer feeder. In the same space we have our own pool to enjoy in summer. On this same floor there is also a separate kitchen and a guest toilet. On the first floor there are 3 double bedrooms with a shared full bathroom. On the second floor there is a suite with access to a large terrace with unobstructed views. Finally, in the basement there is a cabin garage with space for a large car and plenty of storage space. The Levantina neighborhood of Sitges has a very good connection with the C-32 to go to the airport and Barcelona. Additionally, it has great tranquility throughout the year.

## €810,000

207 m<sup>2</sup>

4 Bedrooms

2 Bathrooms

Pool

Heating

Backyard

Storage