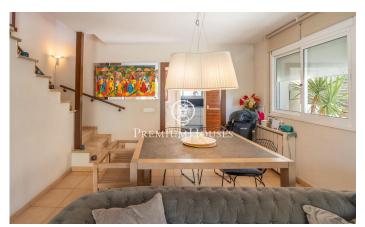

## Levantina / Sitges

In the Levantina neighborhood of Sitges we find this semi-detached house with its private swimming pool and large garden. Thanks to its south orientation, it enjoys natural light throughout the day. On the entrance floor to the house we find the living room with direct access to the garden. The garden consists of a space with a pergola and a summer feeder. In the same space we have our own pool to enjoy in summer. On this same floor there is also a separate kitchen and a guest toilet. On the first floor there are 3 double bedrooms with a shared full bathroom. On the second floor there is a suite with access to a large terrace with unobstructed views. Finally, in the basement there is a cabin garage with space for a large car and plenty of storage space. The Levantina neighborhood of Sitges has a very good connection with the C-32 to go to the airport and Barcelona. Additionally, it has great tranquility throughout the year.