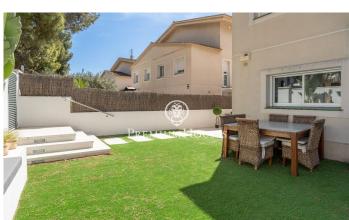

## Levantina / Sitges

In the Levantina neighborhood of Sitges we find this semi-detached house with its private swimming pool and large garden. Thanks to its south orientation, it enjoys natural light throughout the day. On the entrance floor to the house we find the living room with direct access to the garden. The garden consists of a space with a pergola and a summer feeder. In the same space we have our own pool to enjoy in summer. On this same floor there is also a separate kitchen and a guest toilet. On the first floor there are 3 double bedrooms with a shared full bathroom. On the second floor there is a suite with access to a large terrace with unobstructed views. Finally, in the basement there is a cabin garage with space for a large car and plenty of storage space. The Levantina neighborhood of Sitges has a very good connection with the C-32 to go to the airport and Barcelona. Additionally, it has great tranquility throughout the year.