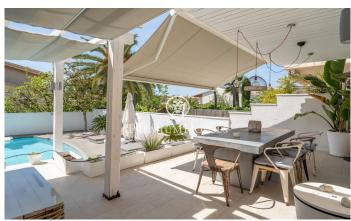

## Levantina / Sitges

In the Levantina neighborhood of Sitges we find this semi-detached house with its private swimming pool and large garden. Thanks to its south orientation, it enjoys natural light throughout the day. On the entrance floor to the house we find the living room with direct access to the garden. The garden consists of a space with a pergola and a summer feeder. In the same space we have our own pool to enjoy in summer. On this same floor there is also a separate kitchen and a guest toilet. On the first floor there are 3 double bedrooms with a shared full bathroom. On the second floor there is a suite with access to a large terrace with unobstructed views. Finally, in the basement there is a cabin garage with space for a large car and plenty of storage space. The Levantina neighborhood of Sitges has a very good connection with the C-32 to go to the airport and Barcelona. Additionally, it has great tranquility throughout the year.

## €810,000

207 m<sup>2</sup>

4 Bedrooms

2 Bathrooms

Pool

Heating

Backyard

Storage