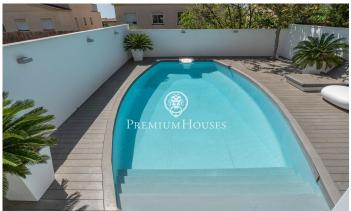

## Levantina / Sitges

In the Levantina neighborhood of Sitges we find this semi-detached house with its private swimming pool and large garden. Thanks to its south orientation, it enjoys natural light throughout the day. On the entrance floor to the house we find the living room with direct access to the garden. The garden consists of a space with a pergola and a summer feeder. In the same space we have our own pool to enjoy in summer. On this same floor there is also a separate kitchen and a guest toilet. On the first floor there are 3 double bedrooms with a shared full bathroom. On the second floor there is a suite with access to a large terrace with unobstructed views. Finally, in the basement there is a cabin garage with space for a large car and plenty of storage space. The Levantina neighborhood of Sitges has a very good connection with the C-32 to go to the airport and Barcelona. Additionally, it has great tranquility throughout the year.

## €810,000

207 m<sup>2</sup>

4 Bedrooms

2 Bathrooms

Pool

Heating

Backyard

Storage