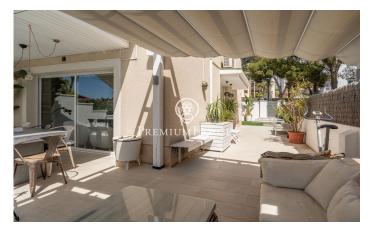

## Levantina / Sitges

In the Levantina neighborhood of Sitges we find this semi-detached house with its private swimming pool and large garden. Thanks to its south orientation, it enjoys natural light throughout the day. On the entrance floor to the house we find the living room with direct access to the garden. The garden consists of a space with a pergola and a summer feeder. In the same space we have our own pool to enjoy in summer. On this same floor there is also a separate kitchen and a guest toilet. On the first floor there are 3 double bedrooms with a shared full bathroom. On the second floor there is a suite with access to a large terrace with unobstructed views. Finally, in the basement there is a cabin garage with space for a large car and plenty of storage space. The Levantina neighborhood of Sitges has a very good connection with the C-32 to go to the airport and Barcelona. Additionally, it has great tranquility throughout the year.

## €810,000

207 m<sup>2</sup>

4 Bedrooms

2 Bathrooms

Pool

Heating

Backyard

Storage