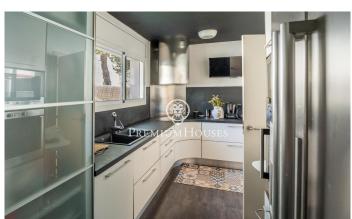

## Levantina / Sitges

In the Levantina neighborhood of Sitges we find this semi-detached house with its private swimming pool and large garden. Thanks to its south orientation, it enjoys natural light throughout the day. On the entrance floor to the house we find the living room with direct access to the garden. The garden consists of a space with a pergola and a summer feeder. In the same space we have our own pool to enjoy in summer. On this same floor there is also a separate kitchen and a guest toilet. On the first floor there are 3 double bedrooms with a shared full bathroom. On the second floor there is a suite with access to a large terrace with unobstructed views. Finally, in the basement there is a cabin garage with space for a large car and plenty of storage space. The Levantina neighborhood of Sitges has a very good connection with the C-32 to go to the airport and Barcelona. Additionally, it has great tranquility throughout the year.