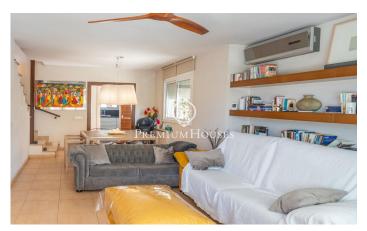

## Levantina / Sitges

In the Levantina neighborhood of Sitges we find this semi-detached house with its private swimming pool and large garden. Thanks to its south orientation, it enjoys natural light throughout the day. On the entrance floor to the house we find the living room with direct access to the garden. The garden consists of a space with a pergola and a summer feeder. In the same space we have our own pool to enjoy in summer. On this same floor there is also a separate kitchen and a guest toilet. On the first floor there are 3 double bedrooms with a shared full bathroom. On the second floor there is a suite with access to a large terrace with unobstructed views. Finally, in the basement there is a cabin garage with space for a large car and plenty of storage space. The Levantina neighborhood of Sitges has a very good connection with the C-32 to go to the airport and Barcelona. Additionally, it has great tranquility throughout the year.