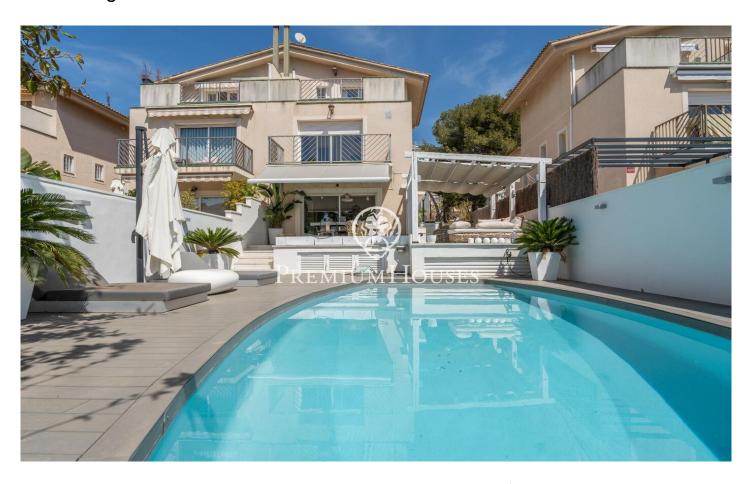

## Levantina / Sitges

In the Levantina neighborhood of Sitges we find this semi-detached house with its private swimming pool and large garden. Thanks to its south orientation, it enjoys natural light throughout the day. On the entrance floor to the house we find the living room with direct access to the garden. The garden consists of a space with a pergola and a summer feeder. In the same space we have our own pool to enjoy in summer. On this same floor there is also a separate kitchen and a guest toilet. On the first floor there are 3 double bedrooms with a shared full bathroom. On the second floor there is a suite with access to a large terrace with unobstructed views. Finally, in the basement there is a cabin garage with space for a large car and plenty of storage space. The Levantina neighborhood of Sitges has a very good connection with the C-32 to go to the airport and Barcelona. Additionally, it has great tranquility throughout the year.

## €810,000

207 m<sup>2</sup>

4 Bedrooms

2 Bathrooms

Pool

Heating

Backyard

Storage