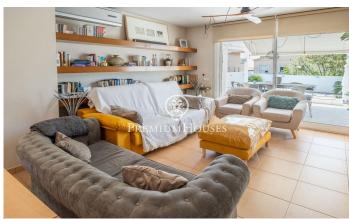

## Levantina / Sitges

In the Levantina neighborhood of Sitges we find this semi-detached house with its private swimming pool and large garden. Thanks to its south orientation, it enjoys natural light throughout the day. On the entrance floor to the house we find the living room with direct access to the garden. The garden consists of a space with a pergola and a summer feeder. In the same space we have our own pool to enjoy in summer. On this same floor there is also a separate kitchen and a guest toilet. On the first floor there are 3 double bedrooms with a shared full bathroom. On the second floor there is a suite with access to a large terrace with unobstructed views. Finally, in the basement there is a cabin garage with space for a large car and plenty of storage space. The Levantina neighborhood of Sitges has a very good connection with the C-32 to go to the airport and Barcelona. Additionally, it has great tranquility throughout the year.