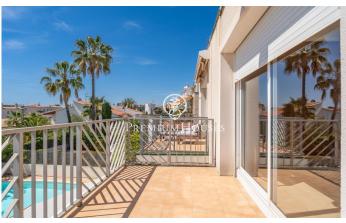

## Levantina / Sitges

In the Levantina neighborhood of Sitges we find this semi-detached house with its private swimming pool and large garden. Thanks to its south orientation, it enjoys natural light throughout the day. On the entrance floor to the house we find the living room with direct access to the garden. The garden consists of a space with a pergola and a summer feeder. In the same space we have our own pool to enjoy in summer. On this same floor there is also a separate kitchen and a guest toilet. On the first floor there are 3 double bedrooms with a shared full bathroom. On the second floor there is a suite with access to a large terrace with unobstructed views. Finally, in the basement there is a cabin garage with space for a large car and plenty of storage space. The Levantina neighborhood of Sitges has a very good connection with the C-32 to go to the airport and Barcelona. Additionally, it has great tranquility throughout the year.

## €810,000

207 m<sup>2</sup>

4 Bedrooms

2 Bathrooms

Pool

Heating

Backyard

Storage