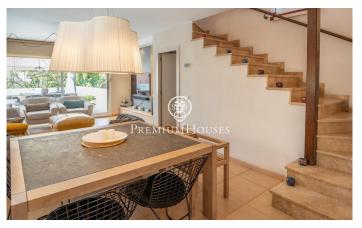

## Levantina / Sitges

In the Levantina neighborhood of Sitges we find this semi-detached house with its private swimming pool and large garden. Thanks to its south orientation, it enjoys natural light throughout the day. On the entrance floor to the house we find the living room with direct access to the garden. The garden consists of a space with a pergola and a summer feeder. In the same space we have our own pool to enjoy in summer. On this same floor there is also a separate kitchen and a guest toilet. On the first floor there are 3 double bedrooms with a shared full bathroom. On the second floor there is a suite with access to a large terrace with unobstructed views. Finally, in the basement there is a cabin garage with space for a large car and plenty of storage space. The Levantina neighborhood of Sitges has a very good connection with the C-32 to go to the airport and Barcelona. Additionally, it has great tranquility throughout the year.