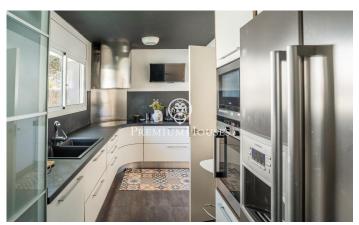

## Levantina / Sitges

In the Levantina neighborhood of Sitges we find this semi-detached house with its private swimming pool and large garden. Thanks to its south orientation, it enjoys natural light throughout the day. On the entrance floor to the house we find the living room with direct access to the garden. The garden consists of a space with a pergola and a summer feeder. In the same space we have our own pool to enjoy in summer. On this same floor there is also a separate kitchen and a guest toilet. On the first floor there are 3 double bedrooms with a shared full bathroom. On the second floor there is a suite with access to a large terrace with unobstructed views. Finally, in the basement there is a cabin garage with space for a large car and plenty of storage space. The Levantina neighborhood of Sitges has a very good connection with the C-32 to go to the airport and Barcelona. Additionally, it has great tranquility throughout the year.