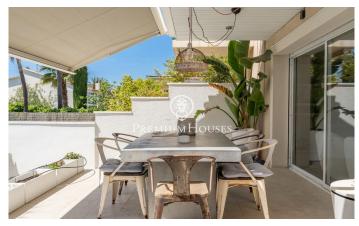

## Levantina / Sitges

In the Levantina neighborhood of Sitges we find this semi-detached house with its private swimming pool and large garden. Thanks to its south orientation, it enjoys natural light throughout the day. On the entrance floor to the house we find the living room with direct access to the garden. The garden consists of a space with a pergola and a summer feeder. In the same space we have our own pool to enjoy in summer. On this same floor there is also a separate kitchen and a guest toilet. On the first floor there are 3 double bedrooms with a shared full bathroom. On the second floor there is a suite with access to a large terrace with unobstructed views. Finally, in the basement there is a cabin garage with space for a large car and plenty of storage space. The Levantina neighborhood of Sitges has a very good connection with the C-32 to go to the airport and Barcelona. Additionally, it has great tranquility throughout the year.

## €810,000

207 m<sup>2</sup>

4 Bedrooms

2 Bathrooms

Pool

Heating

Backyard

Storage