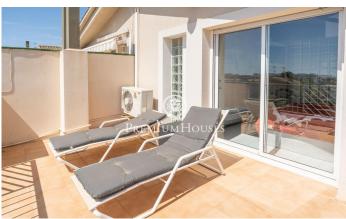

## Levantina / Sitges

In the Levantina neighborhood of Sitges we find this semi-detached house with its private swimming pool and large garden. Thanks to its south orientation, it enjoys natural light throughout the day. On the entrance floor to the house we find the living room with direct access to the garden. The garden consists of a space with a pergola and a summer feeder. In the same space we have our own pool to enjoy in summer. On this same floor there is also a separate kitchen and a guest toilet. On the first floor there are 3 double bedrooms with a shared full bathroom. On the second floor there is a suite with access to a large terrace with unobstructed views. Finally, in the basement there is a cabin garage with space for a large car and plenty of storage space. The Levantina neighborhood of Sitges has a very good connection with the C-32 to go to the airport and Barcelona. Additionally, it has great tranquility throughout the year.

## €810,000

207 m<sup>2</sup>

4 Bedrooms

2 Bathrooms

Pool

Heating

Backyard

Storage