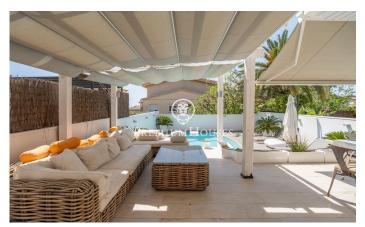

## Levantina / Sitges

In the Levantina neighborhood of Sitges we find this semi-detached house with its private swimming pool and large garden. Thanks to its south orientation, it enjoys natural light throughout the day. On the entrance floor to the house we find the living room with direct access to the garden. The garden consists of a space with a pergola and a summer feeder. In the same space we have our own pool to enjoy in summer. On this same floor there is also a separate kitchen and a guest toilet. On the first floor there are 3 double bedrooms with a shared full bathroom. On the second floor there is a suite with access to a large terrace with unobstructed views. Finally, in the basement there is a cabin garage with space for a large car and plenty of storage space. The Levantina neighborhood of Sitges has a very good connection with the C-32 to go to the airport and Barcelona. Additionally, it has great tranquility throughout the year.