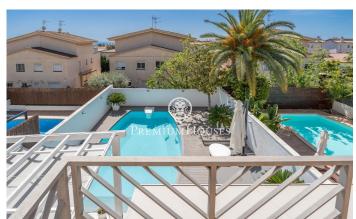

## Levantina / Sitges

In the Levantina neighborhood of Sitges we find this semi-detached house with its private swimming pool and large garden. Thanks to its south orientation, it enjoys natural light throughout the day. On the entrance floor to the house we find the living room with direct access to the garden. The garden consists of a space with a pergola and a summer feeder. In the same space we have our own pool to enjoy in summer. On this same floor there is also a separate kitchen and a guest toilet. On the first floor there are 3 double bedrooms with a shared full bathroom. On the second floor there is a suite with access to a large terrace with unobstructed views. Finally, in the basement there is a cabin garage with space for a large car and plenty of storage space. The Levantina neighborhood of Sitges has a very good connection with the C-32 to go to the airport and Barcelona. Additionally, it has great tranquility throughout the year.

## €810,000

207 m<sup>2</sup>

4 Bedrooms

2 Bathrooms

Pool

Heating

Backyard

Storage