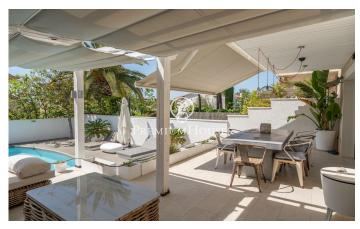

## Levantina / Sitges

In the Levantina neighborhood of Sitges we find this semi-detached house with its private swimming pool and large garden. Thanks to its south orientation, it enjoys natural light throughout the day. On the entrance floor to the house we find the living room with direct access to the garden. The garden consists of a space with a pergola and a summer feeder. In the same space we have our own pool to enjoy in summer. On this same floor there is also a separate kitchen and a guest toilet. On the first floor there are 3 double bedrooms with a shared full bathroom. On the second floor there is a suite with access to a large terrace with unobstructed views. Finally, in the basement there is a cabin garage with space for a large car and plenty of storage space. The Levantina neighborhood of Sitges has a very good connection with the C-32 to go to the airport and Barcelona. Additionally, it has great tranquility throughout the year.

## €810,000

207 m<sup>2</sup>

4 Bedrooms

2 Bathrooms

Pool

Heating

Backyard

Storage