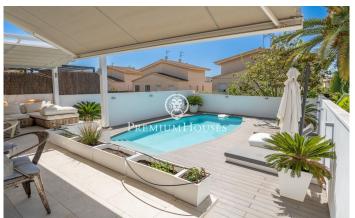

## Levantina / Sitges

In the Levantina neighborhood of Sitges we find this semi-detached house with its private swimming pool and large garden. Thanks to its south orientation, it enjoys natural light throughout the day. On the entrance floor to the house we find the living room with direct access to the garden. The garden consists of a space with a pergola and a summer feeder. In the same space we have our own pool to enjoy in summer. On this same floor there is also a separate kitchen and a guest toilet. On the first floor there are 3 double bedrooms with a shared full bathroom. On the second floor there is a suite with access to a large terrace with unobstructed views. Finally, in the basement there is a cabin garage with space for a large car and plenty of storage space. The Levantina neighborhood of Sitges has a very good connection with the C-32 to go to the airport and Barcelona. Additionally, it has great tranquility throughout the year.

## €810,000

207 m<sup>2</sup>

4 Bedrooms

2 Bathrooms

Pool

Heating

Backyard

Storage