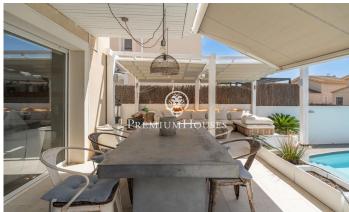

## Levantina / Sitges

In the Levantina neighborhood of Sitges we find this semi-detached house with its private swimming pool and large garden. Thanks to its south orientation, it enjoys natural light throughout the day. On the entrance floor to the house we find the living room with direct access to the garden. The garden consists of a space with a pergola and a summer feeder. In the same space we have our own pool to enjoy in summer. On this same floor there is also a separate kitchen and a guest toilet. On the first floor there are 3 double bedrooms with a shared full bathroom. On the second floor there is a suite with access to a large terrace with unobstructed views. Finally, in the basement there is a cabin garage with space for a large car and plenty of storage space. The Levantina neighborhood of Sitges has a very good connection with the C-32 to go to the airport and Barcelona. Additionally, it has great tranquility throughout the year.