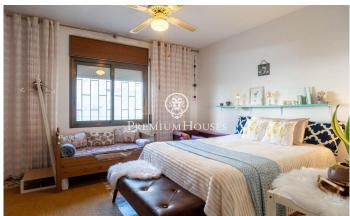

## Levantina / Sitges

In the Levantina neighborhood of Sitges we have this apartment with unobstructed views. The house has a terrace facing south. The day area is made up of a living-dining room and a separate kitchen with laundry room. From the living room we access a terrace with unobstructed views. The night area is made up of three double bedrooms with built-in wardrobes and two full bathrooms. The property includes an independent 55 square meter apartment with a garden on the ground floor. The Levantina neighborhood of Sitges has a very good connection with the C-32 to go to the airport and Barcelona. Additionally, it has great tranquility throughout the year.