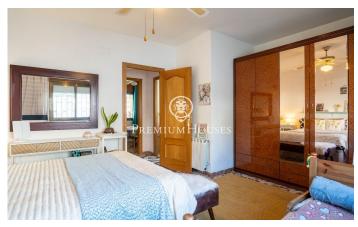

## Levantina / Sitges

In the Levantina neighborhood of Sitges we have this apartment with unobstructed views. The house has a terrace facing south. The day area is made up of a living-dining room and a separate kitchen with laundry room. From the living room we access a terrace with unobstructed views. The night area is made up of three double bedrooms with built-in wardrobes and two full bathrooms. The property includes an independent 55 square meter apartment with a garden on the ground floor. The Levantina neighborhood of Sitges has a very good connection with the C-32 to go to the airport and Barcelona. Additionally, it has great tranquility throughout the year.