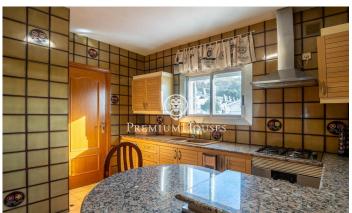

## Levantina / Sitges

In the Levantina neighborhood of Sitges we have this apartment with unobstructed views. The house has a terrace facing south. The day area is made up of a living-dining room and a separate kitchen with laundry room. From the living room we access a terrace with unobstructed views. The night area is made up of three double bedrooms with built-in wardrobes and two full bathrooms. The property includes an independent 55 square meter apartment with a garden on the ground floor. The Levantina neighborhood of Sitges has a very good connection with the C-32 to go to the airport and Barcelona. Additionally, it has great tranquility throughout the year.