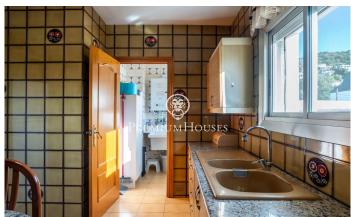

## Levantina / Sitges

In the Levantina neighborhood of Sitges we have this apartment with unobstructed views. The house has a terrace facing south. The day area is made up of a living-dining room and a separate kitchen with laundry room. From the living room we access a terrace with unobstructed views. The night area is made up of three double bedrooms with built-in wardrobes and two full bathrooms. The property includes an independent 55 square meter apartment with a garden on the ground floor. The Levantina neighborhood of Sitges has a very good connection with the C-32 to go to the airport and Barcelona. Additionally, it has great tranquility throughout the year.