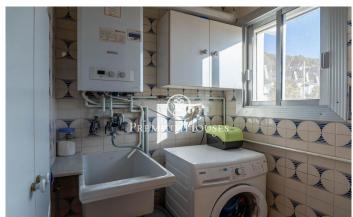

## Levantina / Sitges

In the Levantina neighborhood of Sitges we have this apartment with unobstructed views. The house has a terrace facing south. The day area is made up of a living-dining room and a separate kitchen with laundry room. From the living room we access a terrace with unobstructed views. The night area is made up of three double bedrooms with built-in wardrobes and two full bathrooms. The property includes an independent 55 square meter apartment with a garden on the ground floor. The Levantina neighborhood of Sitges has a very good connection with the C-32 to go to the airport and Barcelona. Additionally, it has great tranquility throughout the year.