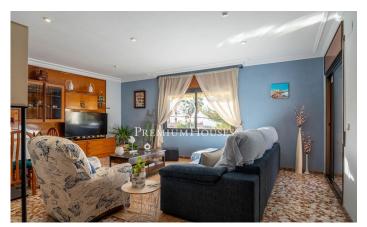

## Levantina / Sitges

In the Levantina neighborhood of Sitges we have this apartment with unobstructed views. The house has a terrace facing south. The day area is made up of a living-dining room and a separate kitchen with laundry room. From the living room we access a terrace with unobstructed views. The night area is made up of three double bedrooms with built-in wardrobes and two full bathrooms. The property includes an independent 55 square meter apartment with a garden on the ground floor. The Levantina neighborhood of Sitges has a very good connection with the C-32 to go to the airport and Barcelona. Additionally, it has great tranquility throughout the year.