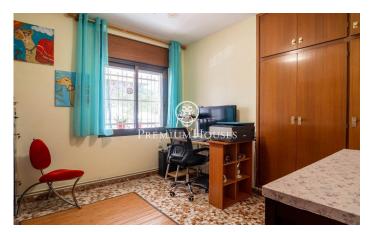

## Levantina / Sitges

In the Levantina neighborhood of Sitges we have this apartment with unobstructed views. The house has a terrace facing south. The day area is made up of a living-dining room and a separate kitchen with laundry room. From the living room we access a terrace with unobstructed views. The night area is made up of three double bedrooms with built-in wardrobes and two full bathrooms. The property includes an independent 55 square meter apartment with a garden on the ground floor. The Levantina neighborhood of Sitges has a very good connection with the C-32 to go to the airport and Barcelona. Additionally, it has great tranquility throughout the year.