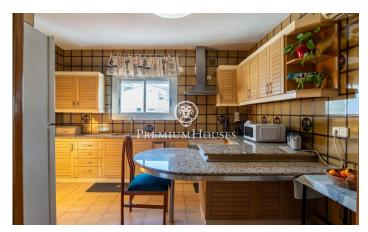

## Levantina / Sitges

In the Levantina neighborhood of Sitges we have this apartment with unobstructed views. The house has a terrace facing south. The day area is made up of a living-dining room and a separate kitchen with laundry room. From the living room we access a terrace with unobstructed views. The night area is made up of three double bedrooms with built-in wardrobes and two full bathrooms. The property includes an independent 55 square meter apartment with a garden on the ground floor. The Levantina neighborhood of Sitges has a very good connection with the C-32 to go to the airport and Barcelona. Additionally, it has great tranquility throughout the year.