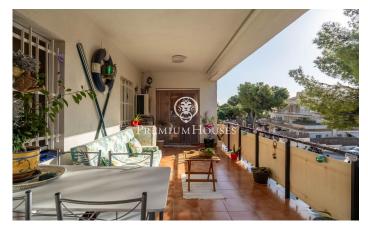

## Levantina / Sitges

In the Levantina neighborhood of Sitges we have this apartment with unobstructed views. The house has a terrace facing south. The day area is made up of a living-dining room and a separate kitchen with laundry room. From the living room we access a terrace with unobstructed views. The night area is made up of three double bedrooms with built-in wardrobes and two full bathrooms. The property includes an independent 55 square meter apartment with a garden on the ground floor. The Levantina neighborhood of Sitges has a very good connection with the C-32 to go to the airport and Barcelona. Additionally, it has great tranquility throughout the year.