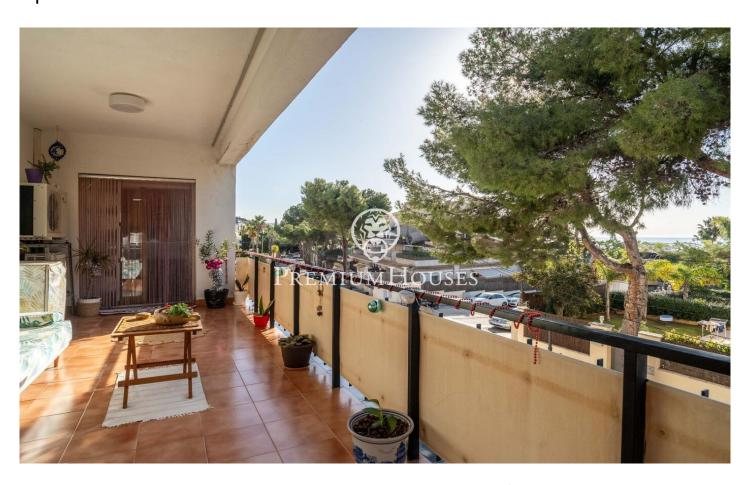

## Levantina / Sitges

In the Levantina neighborhood of Sitges we have this apartment with unobstructed views. The house has a terrace facing south. The day area is made up of a living-dining room and a separate kitchen with laundry room. From the living room we access a terrace with unobstructed views. The night area is made up of three double bedrooms with built-in wardrobes and two full bathrooms. The property includes an independent 55 square meter apartment with a garden on the ground floor. The Levantina neighborhood of Sitges has a very good connection with the C-32 to go to the airport and Barcelona. Additionally, it has great tranquility throughout the year.

## €449,000

121 m<sup>2</sup> 3 Bedrooms 2 Bathrooms A/C Heating Terrace Built in closets