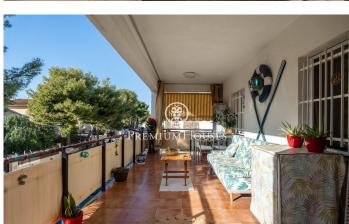

## Levantina / Sitges

In the Levantina neighborhood of Sitges we have this apartment with unobstructed views. The house has a terrace facing south. The day area is made up of a living-dining room and a separate kitchen with laundry room. From the living room we access a terrace with unobstructed views. The night area is made up of three double bedrooms with built-in wardrobes and two full bathrooms. The property includes an independent 55 square meter apartment with a garden on the ground floor. The Levantina neighborhood of Sitges has a very good connection with the C-32 to go to the airport and Barcelona. Additionally, it has great tranquility throughout the year.