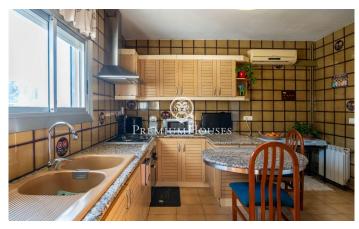

## Levantina / Sitges

In the Levantina neighborhood of Sitges we have this apartment with unobstructed views. The house has a terrace facing south. The day area is made up of a living-dining room and a separate kitchen with laundry room. From the living room we access a terrace with unobstructed views. The night area is made up of three double bedrooms with built-in wardrobes and two full bathrooms. The property includes an independent 55 square meter apartment with a garden on the ground floor. The Levantina neighborhood of Sitges has a very good connection with the C-32 to go to the airport and Barcelona. Additionally, it has great tranquility throughout the year.