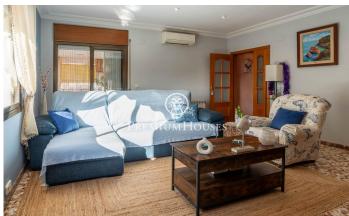

## Levantina / Sitges

In the Levantina neighborhood of Sitges we have this apartment with unobstructed views. The house has a terrace facing south. The day area is made up of a living-dining room and a separate kitchen with laundry room. From the living room we access a terrace with unobstructed views. The night area is made up of three double bedrooms with built-in wardrobes and two full bathrooms. The property includes an independent 55 square meter apartment with a garden on the ground floor. The Levantina neighborhood of Sitges has a very good connection with the C-32 to go to the airport and Barcelona. Additionally, it has great tranquility throughout the year.

## €449,000

121 m<sup>2</sup> 3 Bedrooms 2 Bathrooms A/C Heating Terrace Built in closets