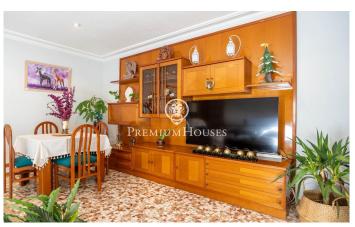

## Levantina / Sitges

In the Levantina neighborhood of Sitges we have this apartment with unobstructed views. The house has a terrace facing south. The day area is made up of a living-dining room and a separate kitchen with laundry room. From the living room we access a terrace with unobstructed views. The night area is made up of three double bedrooms with built-in wardrobes and two full bathrooms. The property includes an independent 55 square meter apartment with a garden on the ground floor. The Levantina neighborhood of Sitges has a very good connection with the C-32 to go to the airport and Barcelona. Additionally, it has great tranquility throughout the year.