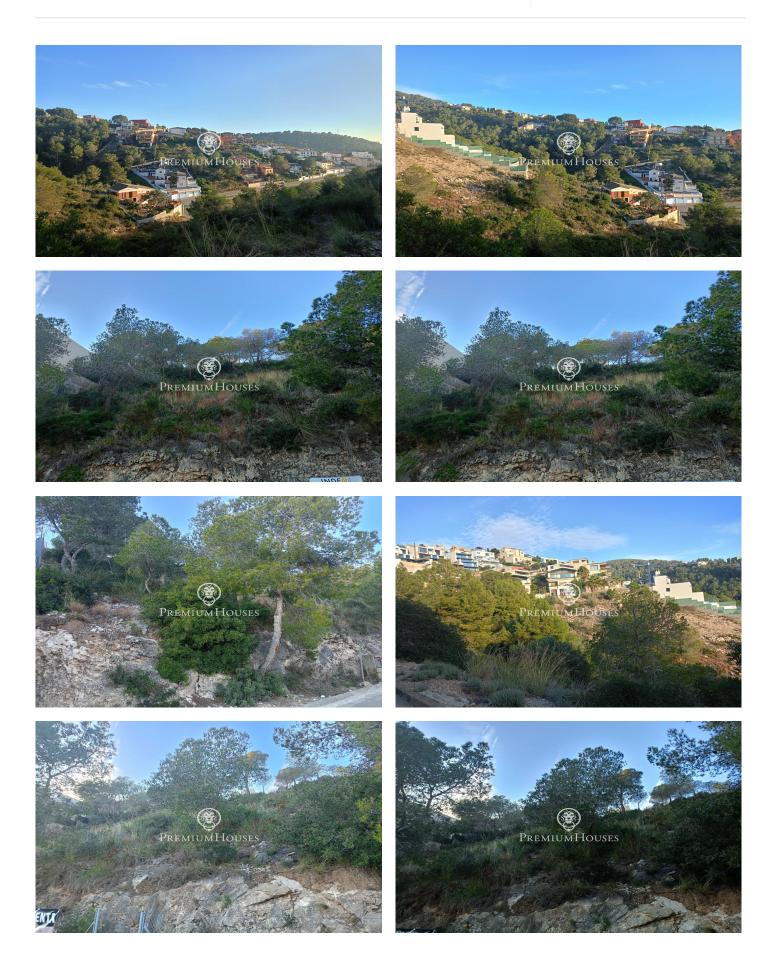

## Plot with clear views in Quintmar

Ref: PHS101035

## Levantina-Montgavina-Quintmar / Sitges

In the Quintmar neighborhood of Sitges we find the following plot with clear views. The plot has 659 meters and you can build a single-family home of 197m2 per floor and 395m2 in total. Urban planning regulations (Key 15a - Semi-intensive garden city): Minimum plot: 600m2. Maximum net buildable area: 0.6m2/m2 Maximum occupancy: 30% Maximum regulating height: 7m Occupancy of auxiliary construction: 5% Permitted use: single-family home The Quintmar neighborhood of Sitges is characterized by enjoying a lot of tranquility throughout the year due to its location with respect to the Garraf natural park. All this without giving up an optimal connection to the highway towards the airport.

€240,000

659 m<sup>2</sup> plot

Avda. Camí dels Capellans, 81 Local 3 Sitges Tel: +34 93 809 72 40

Avda. Camí dels Capellans, 81 Local 3 Sitges Tel: +34 93 809 72 40