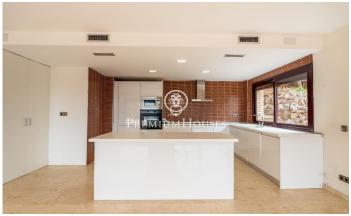

## Les Botigues de Sitges / Sitges

Corner townhouse that is part of a set of 6 houses located in the exclusive area of ??Garraf II of Castelldefels. The property is oriented to the sea, so that you can enjoy from all its rooms some beautiful views of the sea and great luminosity. The house consists of 253 m2 built distributed over 4 floors. On the ground floor, we find a hall with access to parking for 2 cars and storage. Access by a staircase to reach a large living room with access to a fantastic terrace with private pool and sea views, the room enjoys plenty of light for its orientation and large windows. On the same floor there is a kitchen with dining area and a toilet. On the next floor we will find the night area, with a double bedroom with en-suite bathroom, three double bedrooms and a bathroom with bathtub. Finally, we access the upper floor where we find the loft with a double room with access to a large terrace (solarium) where you can enjoy spectacular views of the entire beach of Castelldefels. The property has a private garden, marble floors, Climalit aluminum carpen...