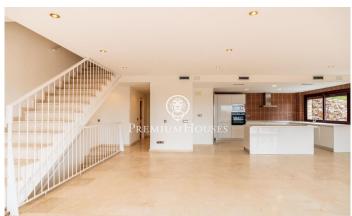

## Les Botigues de Sitges / Sitges

Corner townhouse that is part of a set of 6 houses located in the exclusive area of ??Garraf II of Castelldefels. The property is oriented to the sea, so that you can enjoy from all its rooms some beautiful views of the sea and great luminosity. The house consists of 253 m2 built distributed over 4 floors. On the ground floor, we find a hall with access to parking for 2 cars and storage. Access by a staircase to reach a large living room with access to a fantastic terrace with private pool and sea views, the room enjoys plenty of light for its orientation and large windows. On the same floor there is a kitchen with dining area and a toilet. On the next floor we will find the night area, with a double bedroom with en-suite bathroom, three double bedrooms and a bathroom with bathtub. Finally, we access the upper floor where we find the loft with a double room with access to a large terrace (solarium) where you can enjoy spectacular views of the entire beach of Castelldefels. The property has a private garden, marble floors, Climalit aluminum carpen...