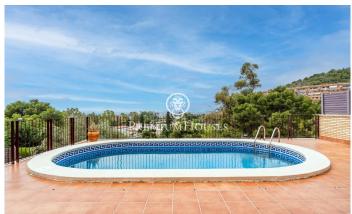

## Les Botigues de Sitges / Sitges

Corner townhouse that is part of a set of 6 houses located in the exclusive area of ??Garraf II of Castelldefels. The property is oriented to the sea, so that you can enjoy from all its rooms some beautiful views of the sea and great luminosity. The house consists of 253 m2 built distributed over 4 floors. On the ground floor, we find a hall with access to parking for 2 cars and storage. Access by a staircase to reach a large living room with access to a fantastic terrace with private pool and sea views, the room enjoys plenty of light for its orientation and large windows. On the same floor there is a kitchen with dining area and a toilet. On the next floor we will find the night area, with a double bedroom with en-suite bathroom, three double bedrooms and a bathroom with bathtub. Finally, we access the upper floor where we find the loft with a double room with access to a large terrace (solarium) where you can enjoy spectacular views of the entire beach of Castelldefels. The property has a private garden, marble floors, Climalit aluminum carpen...

## €4,000

253 m<sup>2</sup>

5 Bedrooms

3 Bathrooms

Pool

A/C

Heating

Sea views