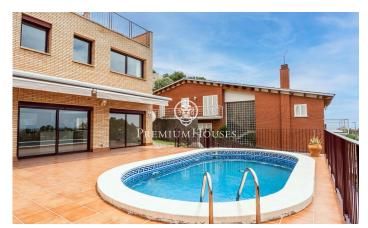

## Les Botigues de Sitges / Sitges

Corner townhouse that is part of a set of 6 houses located in the exclusive area of ??Garraf II of Castelldefels. The property is oriented to the sea, so that you can enjoy from all its rooms some beautiful views of the sea and great luminosity. The house consists of 253 m2 built distributed over 4 floors. On the ground floor, we find a hall with access to parking for 2 cars and storage. Access by a staircase to reach a large living room with access to a fantastic terrace with private pool and sea views, the room enjoys plenty of light for its orientation and large windows. On the same floor there is a kitchen with dining area and a toilet. On the next floor we will find the night area, with a double bedroom with en-suite bathroom, three double bedrooms and a bathroom with bathtub. Finally, we access the upper floor where we find the loft with a double room with access to a large terrace (solarium) where you can enjoy spectacular views of the entire beach of Castelldefels. The property has a private garden, marble floors, Climalit aluminum carpen...

## €4,000

253 m<sup>2</sup>

5 Bedrooms

3 Bathrooms

Pool

A/C

Heating

Sea views