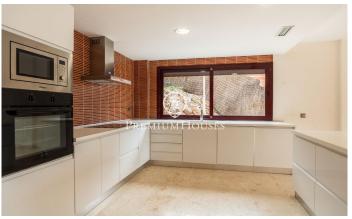

## Les Botigues de Sitges / Sitges

Corner townhouse that is part of a set of 6 houses located in the exclusive area of ??Garraf II of Castelldefels. The property is oriented to the sea, so that you can enjoy from all its rooms some beautiful views of the sea and great luminosity. The house consists of 253 m2 built distributed over 4 floors. On the ground floor, we find a hall with access to parking for 2 cars and storage. Access by a staircase to reach a large living room with access to a fantastic terrace with private pool and sea views, the room enjoys plenty of light for its orientation and large windows. On the same floor there is a kitchen with dining area and a toilet. On the next floor we will find the night area, with a double bedroom with en-suite bathroom, three double bedrooms and a bathroom with bathtub. Finally, we access the upper floor where we find the loft with a double room with access to a large terrace (solarium) where you can enjoy spectacular views of the entire beach of Castelldefels. The property has a private garden, marble floors, Climalit aluminum carpen...