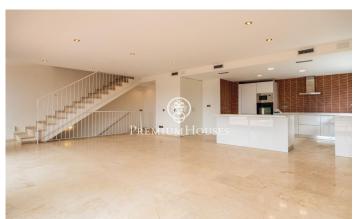

## Les Botigues de Sitges / Sitges

Corner townhouse that is part of a set of 6 houses located in the exclusive area of ??Garraf II of Castelldefels. The property is oriented to the sea, so that you can enjoy from all its rooms some beautiful views of the sea and great luminosity. The house consists of 253 m2 built distributed over 4 floors. On the ground floor, we find a hall with access to parking for 2 cars and storage. Access by a staircase to reach a large living room with access to a fantastic terrace with private pool and sea views, the room enjoys plenty of light for its orientation and large windows. On the same floor there is a kitchen with dining area and a toilet. On the next floor we will find the night area, with a double bedroom with en-suite bathroom, three double bedrooms and a bathroom with bathtub. Finally, we access the upper floor where we find the loft with a double room with access to a large terrace (solarium) where you can enjoy spectacular views of the entire beach of Castelldefels. The property has a private garden, marble floors, Climalit aluminum carpen...