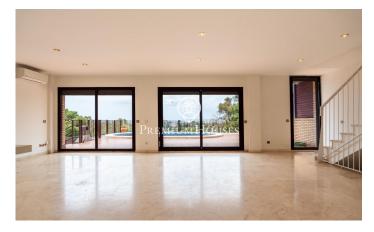

## Les Botigues de Sitges / Sitges

Corner townhouse that is part of a set of 6 houses located in the exclusive area of ??Garraf II of Castelldefels. The property is oriented to the sea, so that you can enjoy from all its rooms some beautiful views of the sea and great luminosity. The house consists of 253 m2 built distributed over 4 floors. On the ground floor, we find a hall with access to parking for 2 cars and storage. Access by a staircase to reach a large living room with access to a fantastic terrace with private pool and sea views, the room enjoys plenty of light for its orientation and large windows. On the same floor there is a kitchen with dining area and a toilet. On the next floor we will find the night area, with a double bedroom with en-suite bathroom, three double bedrooms and a bathroom with bathtub. Finally, we access the upper floor where we find the loft with a double room with access to a large terrace (solarium) where you can enjoy spectacular views of the entire beach of Castelldefels. The property has a private garden, marble floors, Climalit aluminum carpen...