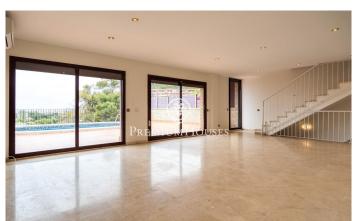

## Les Botigues de Sitges / Sitges

Corner townhouse that is part of a set of 6 houses located in the exclusive area of ??Garraf II of Castelldefels. The property is oriented to the sea, so that you can enjoy from all its rooms some beautiful views of the sea and great luminosity. The house consists of 253 m2 built distributed over 4 floors. On the ground floor, we find a hall with access to parking for 2 cars and storage. Access by a staircase to reach a large living room with access to a fantastic terrace with private pool and sea views, the room enjoys plenty of light for its orientation and large windows. On the same floor there is a kitchen with dining area and a toilet. On the next floor we will find the night area, with a double bedroom with en-suite bathroom, three double bedrooms and a bathroom with bathtub. Finally, we access the upper floor where we find the loft with a double room with access to a large terrace (solarium) where you can enjoy spectacular views of the entire beach of Castelldefels. The property has a private garden, marble floors, Climalit aluminum carpen...