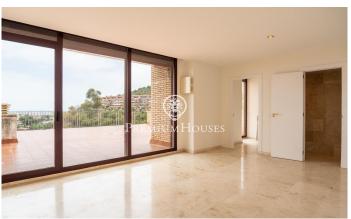

## Les Botigues de Sitges / Sitges

Corner townhouse that is part of a set of 6 houses located in the exclusive area of ??Garraf II of Castelldefels. The property is oriented to the sea, so that you can enjoy from all its rooms some beautiful views of the sea and great luminosity. The house consists of 253 m2 built distributed over 4 floors. On the ground floor, we find a hall with access to parking for 2 cars and storage. Access by a staircase to reach a large living room with access to a fantastic terrace with private pool and sea views, the room enjoys plenty of light for its orientation and large windows. On the same floor there is a kitchen with dining area and a toilet. On the next floor we will find the night area, with a double bedroom with en-suite bathroom, three double bedrooms and a bathroom with bathtub. Finally, we access the upper floor where we find the loft with a double room with access to a large terrace (solarium) where you can enjoy spectacular views of the entire beach of Castelldefels. The property has a private garden, marble floors, Climalit aluminum carpen...