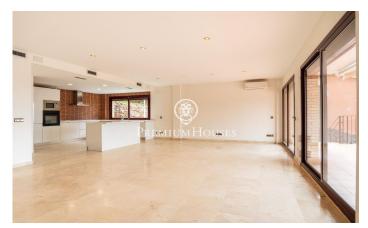

## Les Botigues de Sitges / Sitges

Corner townhouse that is part of a set of 6 houses located in the exclusive area of ??Garraf II of Castelldefels. The property is oriented to the sea, so that you can enjoy from all its rooms some beautiful views of the sea and great luminosity. The house consists of 253 m2 built distributed over 4 floors. On the ground floor, we find a hall with access to parking for 2 cars and storage. Access by a staircase to reach a large living room with access to a fantastic terrace with private pool and sea views, the room enjoys plenty of light for its orientation and large windows. On the same floor there is a kitchen with dining area and a toilet. On the next floor we will find the night area, with a double bedroom with en-suite bathroom, three double bedrooms and a bathroom with bathtub. Finally, we access the upper floor where we find the loft with a double room with access to a large terrace (solarium) where you can enjoy spectacular views of the entire beach of Castelldefels. The property has a private garden, marble floors, Climalit aluminum carpen...