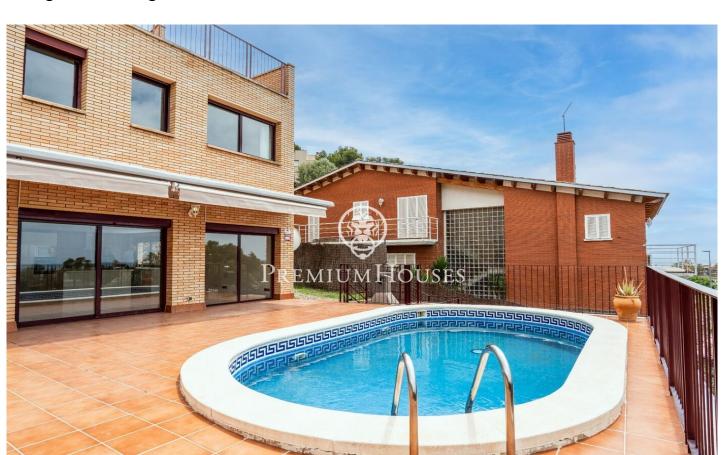

## Les Botigues de Sitges / Sitges

Corner townhouse that is part of a set of 6 houses located in the exclusive area of ??Garraf II of Castelldefels. The property is oriented to the sea, so that you can enjoy from all its rooms some beautiful views of the sea and great luminosity. The house consists of 253 m2 built distributed over 4 floors. On the ground floor, we find a hall with access to parking for 2 cars and storage. Access by a staircase to reach a large living room with access to a fantastic terrace with private pool and sea views, the room enjoys plenty of light for its orientation and large windows. On the same floor there is a kitchen with dining area and a toilet. On the next floor we will find the night area, with a double bedroom with en-suite bathroom, three double bedrooms and a bathroom with bathtub. Finally, we access the upper floor where we find the loft with a double room with access to a large terrace (solarium) where you can enjoy spectacular views of the entire beach of Castelldefels. The property has a private garden, marble floors, Climalit aluminum carpen...

## €4,000

253 m<sup>2</sup>

5 Bedrooms

3 Bathrooms

Pool

A/C

Heating

Sea views