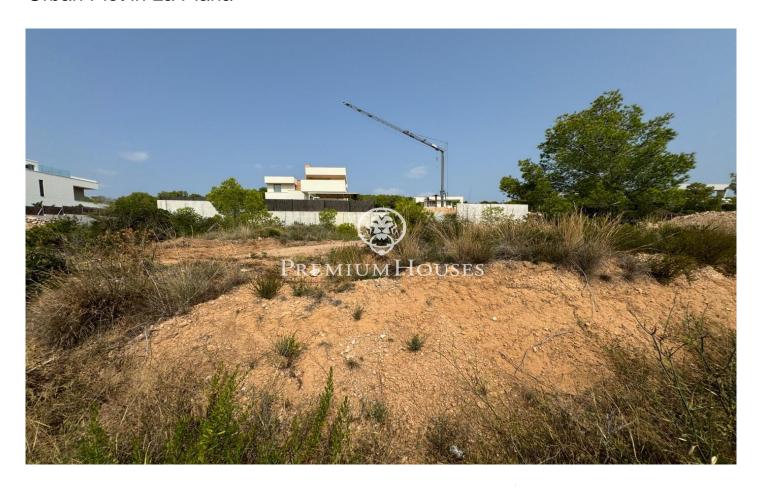

## Urban Plot in La Plana

## La Plana / Sitges

This urban land is located in the Plana Oest neighborhood of Sitges. The plot stands out for being in a very quiet residential area throughout the year. The property has 600m2. The plot has 600m2 and the isolated single-family building of 240m2 distributed in a ground floor and first floor. Urban planning standard (key 15P 1 for isolated single-family buildings): Minimum plot: 590m2 Maximum buildable area: 0.40 m² ceiling/ m² floor. Maximum occupancy including underground of 40%. Minimum facade of 14m Regulatory height of 7.35m on the ground floor and a first floor Permitted use: Detached single-family building The Plana neighborhood of Sitges is a quiet residential area close to essential services. All this without giving up being within walking distance of the center.