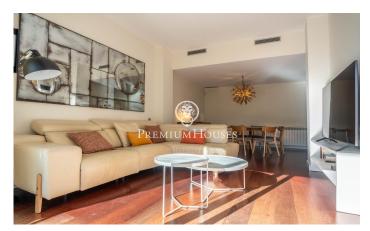

## La Plana / Sitges

In the La Plana neighborhood we have this ground floor with a tourist license. The apartment is in a building with a communal area and swimming pool. The ground floor has a large private garden. The day area consists of a living-dining room and a separate kitchen. From both rooms you can access the large double-height garden. The kitchen has a laundry space. The night area consists of an en-suite room, a double room and a single room. They all have access to the outside and have built-in wardrobes. Additionally, there are two full bathrooms, one with a bathtub and the other with a shower. In the garden there is a door that gives access to the communal area with swimming pool. The apartment includes a parking space and a storage room. The La Plana neighborhood of Sitges is a quiet residential area close to essential services. All this without giving up being within walking distance of the center.