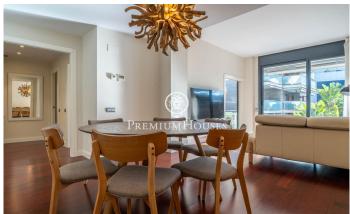

## La Plana / Sitges

In the La Plana neighborhood we have this ground floor with a tourist license. The apartment is in a building with a communal area and swimming pool. The ground floor has a large private garden. The day area consists of a living-dining room and a separate kitchen. From both rooms you can access the large double-height garden. The kitchen has a laundry space. The night area consists of an en-suite room, a double room and a single room. They all have access to the outside and have built-in wardrobes. Additionally, there are two full bathrooms, one with a bathtub and the other with a shower. In the garden there is a door that gives access to the communal area with swimming pool. The apartment includes a parking space and a storage room. The La Plana neighborhood of Sitges is a quiet residential area close to essential services. All this without giving up being within walking distance of the center.