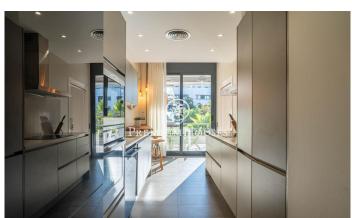

## La Plana / Sitges

In the La Plana neighborhood we have this ground floor with a tourist license. The apartment is in a building with a communal area and swimming pool. The ground floor has a large private garden. The day area consists of a living-dining room and a separate kitchen. From both rooms you can access the large double-height garden. The kitchen has a laundry space. The night area consists of an en-suite room, a double room and a single room. They all have access to the outside and have built-in wardrobes. Additionally, there are two full bathrooms, one with a bathtub and the other with a shower. In the garden there is a door that gives access to the communal area with swimming pool. The apartment includes a parking space and a storage room. The La Plana neighborhood of Sitges is a quiet residential area close to essential services. All this without giving up being within walking distance of the center.