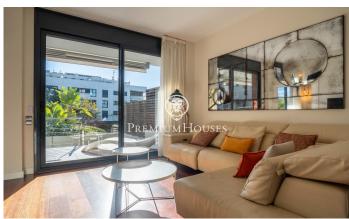

## La Plana / Sitges

In the La Plana neighborhood we have this ground floor with a tourist license. The apartment is in a building with a communal area and swimming pool. The ground floor has a large private garden. The day area consists of a living-dining room and a separate kitchen. From both rooms you can access the large double-height garden. The kitchen has a laundry space. The night area consists of an en-suite room, a double room and a single room. They all have access to the outside and have built-in wardrobes. Additionally, there are two full bathrooms, one with a bathtub and the other with a shower. In the garden there is a door that gives access to the communal area with swimming pool. The apartment includes a parking space and a storage room. The La Plana neighborhood of Sitges is a quiet residential area close to essential services. All this without giving up being within walking distance of the center.