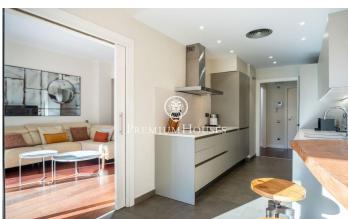

## La Plana / Sitges

In the La Plana neighborhood we have this ground floor with a tourist license. The apartment is in a building with a communal area and swimming pool. The ground floor has a large private garden. The day area consists of a living-dining room and a separate kitchen. From both rooms you can access the large double-height garden. The kitchen has a laundry space. The night area consists of an en-suite room, a double room and a single room. They all have access to the outside and have built-in wardrobes. Additionally, there are two full bathrooms, one with a bathtub and the other with a shower. In the garden there is a door that gives access to the communal area with swimming pool. The apartment includes a parking space and a storage room. The La Plana neighborhood of Sitges is a quiet residential area close to essential services. All this without giving up being within walking distance of the center.