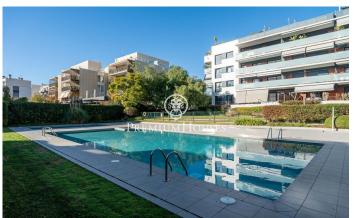

## La Plana / Sitges

In the La Plana neighborhood we have this ground floor with a tourist license. The apartment is in a building with a communal area and swimming pool. The ground floor has a large private garden. The day area consists of a living-dining room and a separate kitchen. From both rooms you can access the large double-height garden. The kitchen has a laundry space. The night area consists of an en-suite room, a double room and a single room. They all have access to the outside and have built-in wardrobes. Additionally, there are two full bathrooms, one with a bathtub and the other with a shower. In the garden there is a door that gives access to the communal area with swimming pool. The apartment includes a parking space and a storage room. The La Plana neighborhood of Sitges is a quiet residential area close to essential services. All this without giving up being within walking distance of the center.