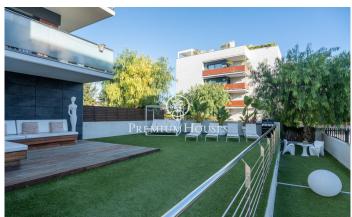

## La Plana / Sitges

In the La Plana neighborhood we have this ground floor with a tourist license. The apartment is in a building with a communal area and swimming pool. The ground floor has a large private garden. The day area consists of a living-dining room and a separate kitchen. From both rooms you can access the large double-height garden. The kitchen has a laundry space. The night area consists of an en-suite room, a double room and a single room. They all have access to the outside and have built-in wardrobes. Additionally, there are two full bathrooms, one with a bathtub and the other with a shower. In the garden there is a door that gives access to the communal area with swimming pool. The apartment includes a parking space and a storage room. The La Plana neighborhood of Sitges is a quiet residential area close to essential services. All this without giving up being within walking distance of the center.