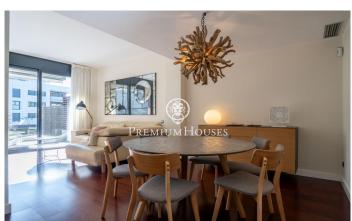

## La Plana / Sitges

In the La Plana neighborhood we have this ground floor with a tourist license. The apartment is in a building with a communal area and swimming pool. The ground floor has a large private garden. The day area consists of a living-dining room and a separate kitchen. From both rooms you can access the large double-height garden. The kitchen has a laundry space. The night area consists of an en-suite room, a double room and a single room. They all have access to the outside and have built-in wardrobes. Additionally, there are two full bathrooms, one with a bathtub and the other with a shower. In the garden there is a door that gives access to the communal area with swimming pool. The apartment includes a parking space and a storage room. The La Plana neighborhood of Sitges is a quiet residential area close to essential services. All this without giving up being within walking distance of the center.