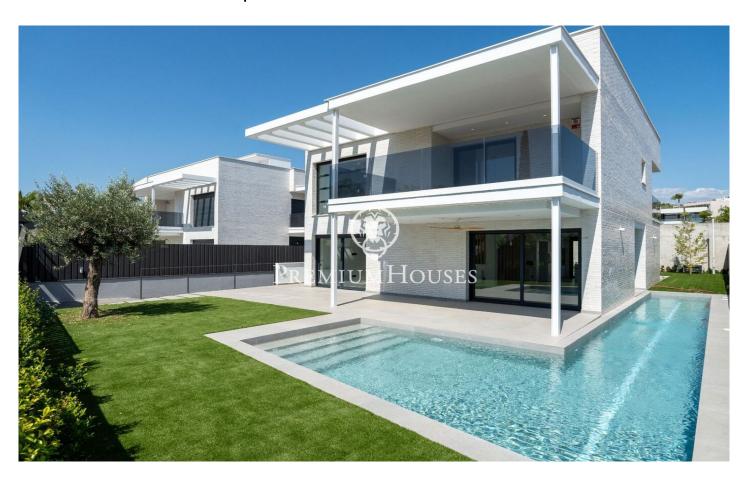

## La Plana / Sitges

In La Plana neighborhood in Sitges we find this brand new modern house. The house has a garden in the back and a swimming pool. The house has a large garage with capacity for five cars. The house has four floors. On the ground floor we have a large living-dining room and a kitchen with a central island. From this room there is an exit to the porch. On the same floor there is a double bedroom en suite whose bathroom serves the ground floor. On the first floor we find the night area that has three double bedrooms, all en suite and with access to a balcony, except for the main one, which has access to a large terrace. All bedrooms have built-in wardrobes except the main one which has a dressing room. On the second floor we find a solarium. In the basement there is a garage with capacity for five cars. Next to it there is a large open room and two machine rooms. The La Plana neighborhood of Sitges is a quiet residential area close to essential services. All this without giving up being within walking distance of the center.