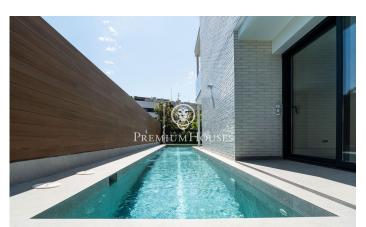

## La Plana / Sitges

In La Plana neighborhood in Sitges we find this brand new modern house. The house has a garden in the back and a swimming pool. The house has a large garage with capacity for five cars. The house has four floors. On the ground floor we have a large living-dining room and a kitchen with a central island. From this room there is an exit to the porch. On the same floor there is a double bedroom en suite whose bathroom serves the ground floor. On the first floor we find the night area that has three double bedrooms, all en suite and with access to a balcony, except for the main one, which has access to a large terrace. All bedrooms have built-in wardrobes except the main one which has a dressing room. On the second floor we find a solarium. In the basement there is a garage with capacity for five cars. Next to it there is a large open room and two machine rooms. The La Plana neighborhood of Sitges is a quiet residential area close to essential services. All this without giving up being within walking distance of the center.

## €8,000

480 m<sup>2</sup>

4 Bedrooms

4 Bathrooms

600 m<sup>2</sup> plot

Pool

A/C

Heating