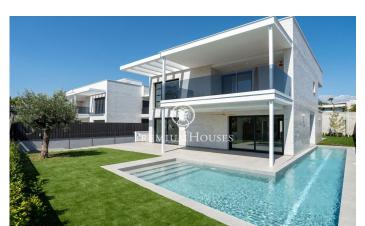

## La Plana / Sitges

In La Plana neighborhood in Sitges we find this brand new modern house. The house has a garden in the back and a swimming pool. The house has a large garage with capacity for five cars. The house has four floors. On the ground floor we have a large living-dining room and a kitchen with a central island. From this room there is an exit to the porch. On the same floor there is a double bedroom en suite whose bathroom serves the ground floor. On the first floor we find the night area that has three double bedrooms, all en suite and with access to a balcony, except for the main one, which has access to a large terrace. All bedrooms have built-in wardrobes except the main one which has a dressing room. On the second floor we find a solarium. In the basement there is a garage with capacity for five cars. Next to it there is a large open room and two machine rooms. The La Plana neighborhood of Sitges is a quiet residential area close to essential services. All this without giving up being within walking distance of the center.