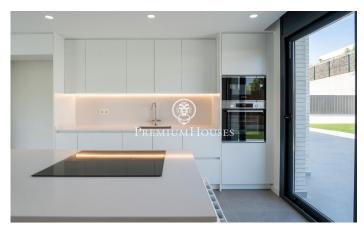

## La Plana / Sitges

In La Plana neighborhood in Sitges we find this brand new modern house. The house has a garden in the back and a swimming pool. The house has a large garage with capacity for five cars. The house has four floors. On the ground floor we have a large living-dining room and a kitchen with a central island. From this room there is an exit to the porch. On the same floor there is a double bedroom en suite whose bathroom serves the ground floor. On the first floor we find the night area that has three double bedrooms, all en suite and with access to a balcony, except for the main one, which has access to a large terrace. All bedrooms have built-in wardrobes except the main one which has a dressing room. On the second floor we find a solarium. In the basement there is a garage with capacity for five cars. Next to it there is a large open room and two machine rooms. The La Plana neighborhood of Sitges is a quiet residential area close to essential services. All this without giving up being within walking distance of the center.