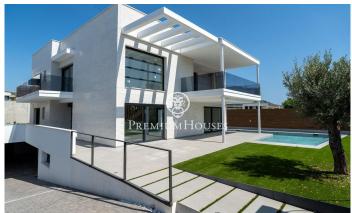

## La Plana / Sitges

In La Plana neighborhood in Sitges we find this brand new modern house. The house has a garden in the back and a swimming pool. The house has a large garage with capacity for five cars. The house has four floors. On the ground floor we have a large living-dining room and a kitchen with a central island. From this room there is an exit to the porch. On the same floor there is a double bedroom en suite whose bathroom serves the ground floor. On the first floor we find the night area that has three double bedrooms, all en suite and with access to a balcony, except for the main one, which has access to a large terrace. All bedrooms have built-in wardrobes except the main one which has a dressing room. On the second floor we find a solarium. In the basement there is a garage with capacity for five cars. Next to it there is a large open room and two machine rooms. The La Plana neighborhood of Sitges is a quiet residential area close to essential services. All this without giving up being within walking distance of the center.

## €8,000

480 m<sup>2</sup>

4 Bedrooms

4 Bathrooms

600 m<sup>2</sup> plot

Pool

A/C

Heating