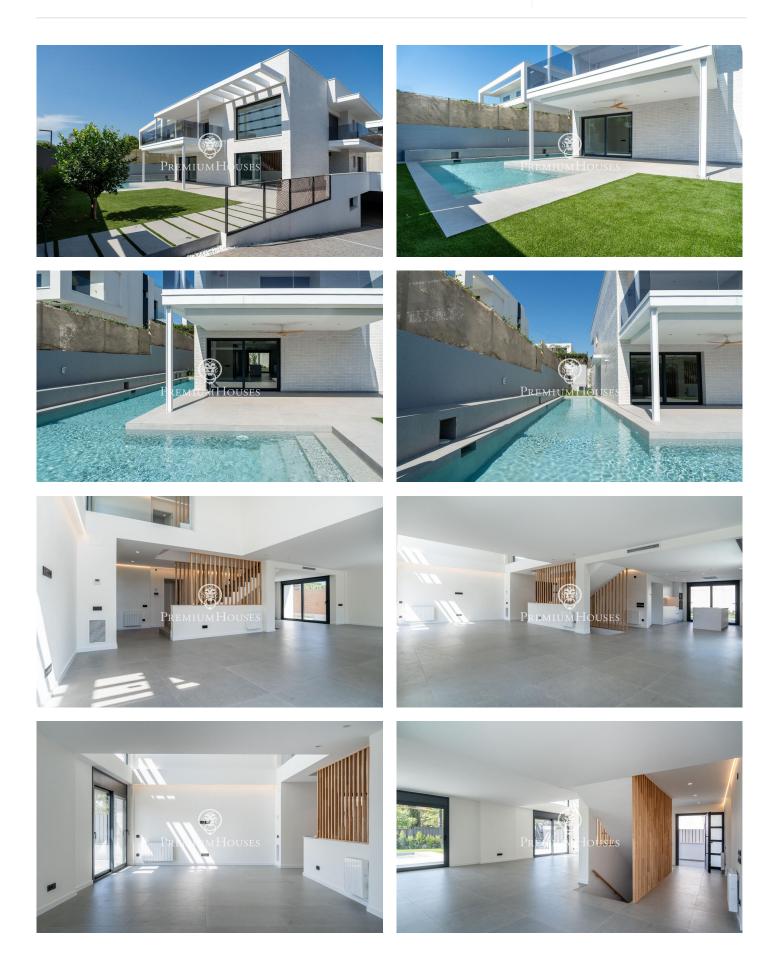

## La Plana / Sitges

In the La Plana neighborhood in Sitges we find this brand new modern house. The property has a garden at the rear, a swimming pool and has a large garage with capacity for five cars. The house is divided into four floors. On the ground floor we have a large living-dining room and a kitchen with a central island. From there there is an exit to the porch. On the same floor there is a double bedroom en suite whose bathroom serves the ground floor. On the first floor we find the night area that has three double bedrooms, all en suite and with access to a balcony, except the main one, which has access to a large terrace. All bedrooms have built-in wardrobes except the main one which has a dressing room. On the second floor we find a solarium. In the basement there is a garage with capacity for five cars. Next to it there is a large open room and two machine rooms. The La Plana neighborhood of Sitges is a quiet residential area close to essential services. All this without giving up being within walking distance of the center.