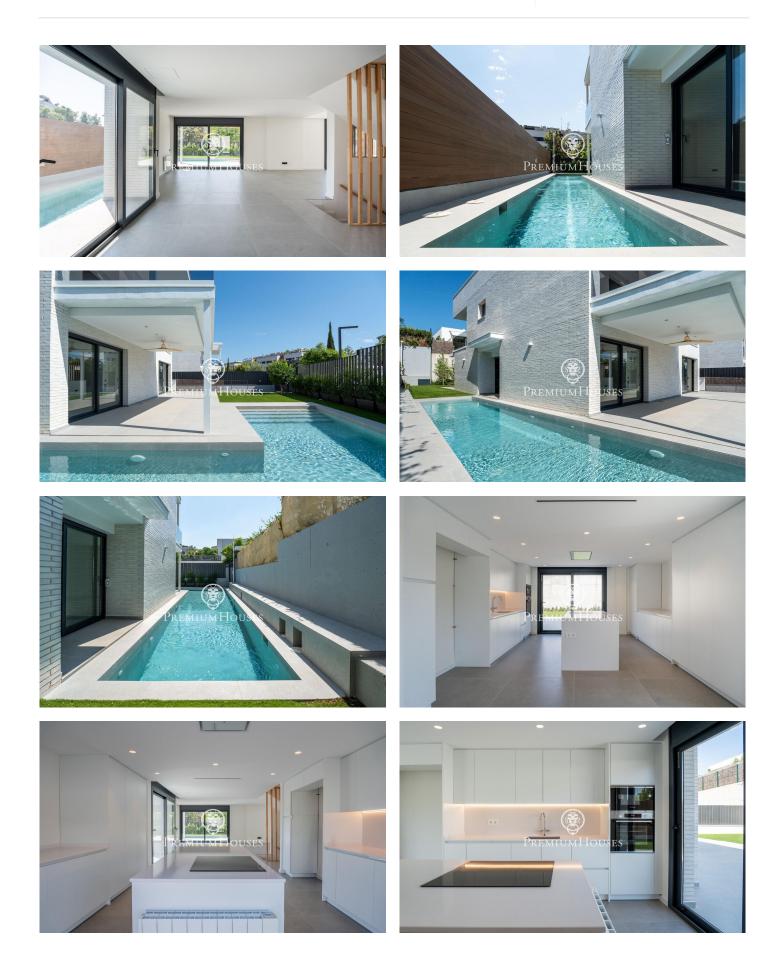

## La Plana / Sitges

In the La Plana neighborhood in Sitges we find this brand new modern house. The property has a garden at the rear, a swimming pool and has a large garage with capacity for five cars. The house is divided into four floors. On the ground floor we have a large living-dining room and a kitchen with a central island. From there there is an exit to the porch. On the same floor there is a double bedroom en suite whose bathroom serves the ground floor. On the first floor we find the night area that has three double bedrooms, all en suite and with access to a balcony, except the main one, which has access to a large terrace. All bedrooms have built-in wardrobes except the main one which has a dressing room. On the second floor we find a solarium. In the basement there is a garage with capacity for five cars. Next to it there is a large open room and two machine rooms. The La Plana neighborhood of Sitges is a quiet residential area close to essential services. All this without giving up being within walking distance of the center.