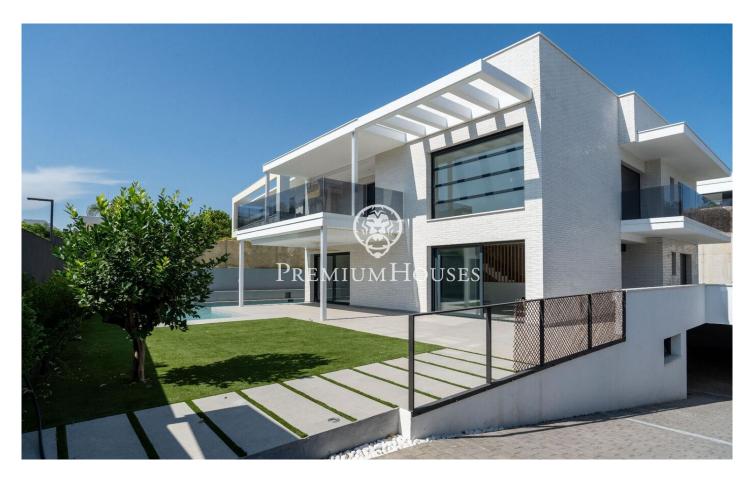

## Brand new modern independent house in La Plana

## La Plana / Sitges

In the La Plana neighborhood in Sitges we find this brand new modern house. The property has a garden at the rear, a swimming pool and has a large garage with capacity for five cars. The house is divided into four floors. On the ground floor we have a large living-dining room and a kitchen with a central island. From there there is an exit to the porch. On the same floor there is a double bedroom en suite whose bathroom serves the ground floor. On the first floor we find the night area that has three double bedrooms, all en suite and with access to a balcony, except the main one, which has access to a large terrace. All bedrooms have built-in wardrobes except the main one which has a dressing room. On the second floor we find a solarium. In the basement there is a garage with capacity for five cars. Next to it there is a large open room and two machine rooms. The La Plana neighborhood of Sitges is a quiet residential area close to essential services. All this without giving up being within walking distance of the center.