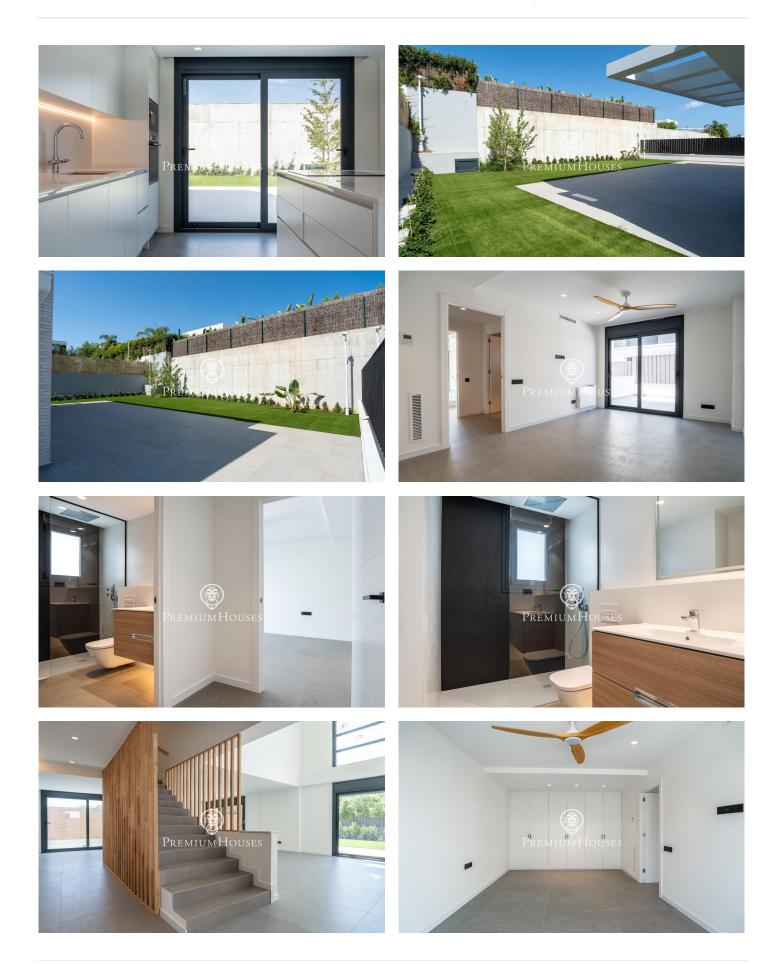

## La Plana / Sitges

In the La Plana neighborhood in Sitges we find this brand new modern house. The property has a garden at the rear, a swimming pool and has a large garage with capacity for five cars. The house is divided into four floors. On the ground floor we have a large living-dining room and a kitchen with a central island. From there there is an exit to the porch. On the same floor there is a double bedroom en suite whose bathroom serves the ground floor. On the first floor we find the night area that has three double bedrooms, all en suite and with access to a balcony, except the main one, which has access to a large terrace. All bedrooms have built-in wardrobes except the main one which has a dressing room. On the second floor we find a solarium. In the basement there is a garage with capacity for five cars. Next to it there is a large open room and two machine rooms. The La Plana neighborhood of Sitges is a quiet residential area close to essential services. All this without giving up being within walking distance of the center.