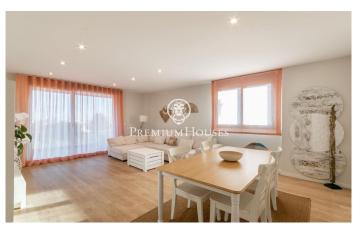

## La plana / Sitges

In the La Plana neighborhood of Sitges we find this penthouse. The house has clear views and a solarium with an outdoor kitchen. The apartment is in good condition in a very recent building. This property is located in an urbanization with a community pool, elevator and parking. On the ground floor is the day area, which consists of a living-dining room and a fully equipped kitchen-dining room. Both rooms have access to the terrace. The night area is distributed in an en-suite room with a dressing room, 3 simple bedrooms with built-in wardrobes and a full bathroom that serves the entire floor. On the upper floor there is the solarium with an outdoor summer kitchen where you can enjoy spectacular views of the sea. The La Plana neighborhood of Sitges is a quiet residential area close to essential services. All this without giving up a location close to the center and the beach.