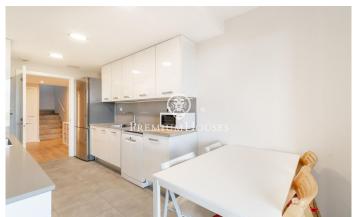

## La plana / Sitges

In the La Plana neighborhood of Sitges we find this penthouse. The house has clear views and a solarium with an outdoor kitchen. The apartment is in good condition in a very recent building. This property is located in an urbanization with a community pool, elevator and parking. On the ground floor is the day area, which consists of a living-dining room and a fully equipped kitchen-dining room. Both rooms have access to the terrace. The night area is distributed in an en-suite room with a dressing room, 3 simple bedrooms with built-in wardrobes and a full bathroom that serves the entire floor. On the upper floor there is the solarium with an outdoor summer kitchen where you can enjoy spectacular views of the sea. The La Plana neighborhood of Sitges is a quiet residential area close to essential services. All this without giving up a location close to the center and the beach.