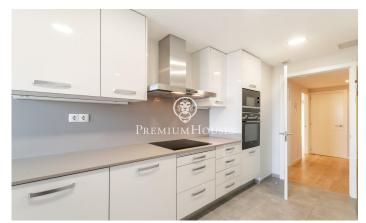

## La plana / Sitges

In the La Plana neighborhood of Sitges we find this penthouse. The house has clear views and a solarium with an outdoor kitchen. The apartment is in good condition in a very recent building. This property is located in an urbanization with a community pool, elevator and parking. On the ground floor is the day area, which consists of a living-dining room and a fully equipped kitchen-dining room. Both rooms have access to the terrace. The night area is distributed in an en-suite room with a dressing room, 3 simple bedrooms with built-in wardrobes and a full bathroom that serves the entire floor. On the upper floor there is the solarium with an outdoor summer kitchen where you can enjoy spectacular views of the sea. The La Plana neighborhood of Sitges is a quiet residential area close to essential services. All this without giving up a location close to the center and the beach.