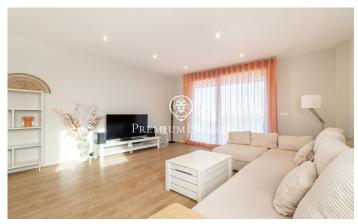

## La plana / Sitges

In the La Plana neighborhood of Sitges we find this penthouse. The house has clear views and a solarium with an outdoor kitchen. The apartment is in good condition in a very recent building. This property is located in an urbanization with a community pool, elevator and parking. On the ground floor is the day area, which consists of a living-dining room and a fully equipped kitchen-dining room. Both rooms have access to the terrace. The night area is distributed in an en-suite room with a dressing room, 3 simple bedrooms with built-in wardrobes and a full bathroom that serves the entire floor. On the upper floor there is the solarium with an outdoor summer kitchen where you can enjoy spectacular views of the sea. The La Plana neighborhood of Sitges is a quiet residential area close to essential services. All this without giving up a location close to the center and the beach.