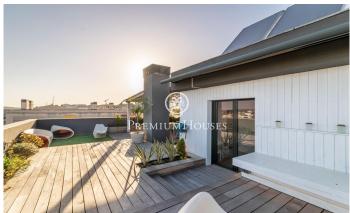

## La plana / Sitges

In the La Plana neighborhood of Sitges we find this penthouse. The house has clear views and a solarium with an outdoor kitchen. The apartment is in good condition in a very recent building. This property is located in an urbanization with a community pool, elevator and parking. On the ground floor is the day area, which consists of a living-dining room and a fully equipped kitchen-dining room. Both rooms have access to the terrace. The night area is distributed in an en-suite room with a dressing room, 3 simple bedrooms with built-in wardrobes and a full bathroom that serves the entire floor. On the upper floor there is the solarium with an outdoor summer kitchen where you can enjoy spectacular views of the sea. The La Plana neighborhood of Sitges is a quiet residential area close to essential services. All this without giving up a location close to the center and the beach.

## €1,450,000

170 m<sup>2</sup>

4 Bedrooms

2 Bathrooms

Pool

A/C

Heating

Sea views