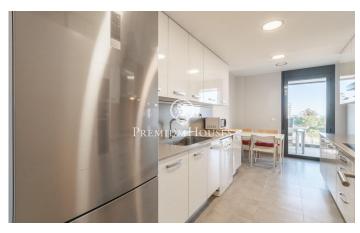

## La plana / Sitges

In the La Plana neighborhood of Sitges we find this penthouse. The house has clear views and a solarium with an outdoor kitchen. The apartment is in good condition in a very recent building. This property is located in an urbanization with a community pool, elevator and parking. On the ground floor is the day area, which consists of a living-dining room and a fully equipped kitchen-dining room. Both rooms have access to the terrace. The night area is distributed in an en-suite room with a dressing room, 3 simple bedrooms with built-in wardrobes and a full bathroom that serves the entire floor. On the upper floor there is the solarium with an outdoor summer kitchen where you can enjoy spectacular views of the sea. The La Plana neighborhood of Sitges is a quiet residential area close to essential services. All this without giving up a location close to the center and the beach.