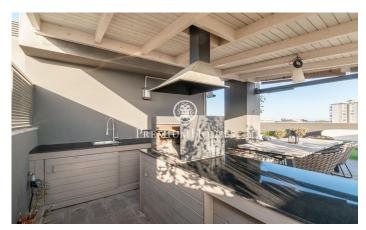

## La plana / Sitges

In the La Plana neighborhood of Sitges we find this penthouse. The house has clear views and a solarium with an outdoor kitchen. The apartment is in good condition in a very recent building. This property is located in an urbanization with a community pool, elevator and parking. On the ground floor is the day area, which consists of a living-dining room and a fully equipped kitchen-dining room. Both rooms have access to the terrace. The night area is distributed in an en-suite room with a dressing room, 3 simple bedrooms with built-in wardrobes and a full bathroom that serves the entire floor. On the upper floor there is the solarium with an outdoor summer kitchen where you can enjoy spectacular views of the sea. The La Plana neighborhood of Sitges is a quiet residential area close to essential services. All this without giving up a location close to the center and the beach.