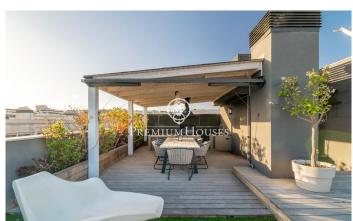

## La plana / Sitges

In the La Plana neighborhood of Sitges we find this penthouse. The house has clear views and a solarium with an outdoor kitchen. The apartment is in good condition in a very recent building. This property is located in an urbanization with a community pool, elevator and parking. On the ground floor is the day area, which consists of a living-dining room and a fully equipped kitchen-dining room. Both rooms have access to the terrace. The night area is distributed in an en-suite room with a dressing room, 3 simple bedrooms with built-in wardrobes and a full bathroom that serves the entire floor. On the upper floor there is the solarium with an outdoor summer kitchen where you can enjoy spectacular views of the sea. The La Plana neighborhood of Sitges is a quiet residential area close to essential services. All this without giving up a location close to the center and the beach.