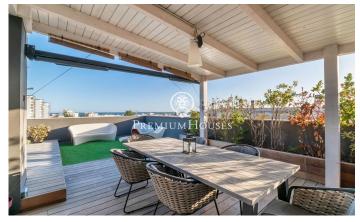

## La plana / Sitges

In the La Plana neighborhood of Sitges we find this penthouse. The house has clear views and a solarium with an outdoor kitchen. The apartment is in good condition in a very recent building. This property is located in an urbanization with a community pool, elevator and parking. On the ground floor is the day area, which consists of a living-dining room and a fully equipped kitchen-dining room. Both rooms have access to the terrace. The night area is distributed in an en-suite room with a dressing room, 3 simple bedrooms with built-in wardrobes and a full bathroom that serves the entire floor. On the upper floor there is the solarium with an outdoor summer kitchen where you can enjoy spectacular views of the sea. The La Plana neighborhood of Sitges is a quiet residential area close to essential services. All this without giving up a location close to the center and the beach.