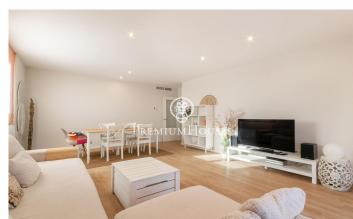

## La plana / Sitges

In the La Plana neighborhood of Sitges we find this penthouse. The house has clear views and a solarium with an outdoor kitchen. The apartment is in good condition in a very recent building. This property is located in an urbanization with a community pool, elevator and parking. On the ground floor is the day area, which consists of a living-dining room and a fully equipped kitchen-dining room. Both rooms have access to the terrace. The night area is distributed in an en-suite room with a dressing room, 3 simple bedrooms with built-in wardrobes and a full bathroom that serves the entire floor. On the upper floor there is the solarium with an outdoor summer kitchen where you can enjoy spectacular views of the sea. The La Plana neighborhood of Sitges is a quiet residential area close to essential services. All this without giving up a location close to the center and the beach.