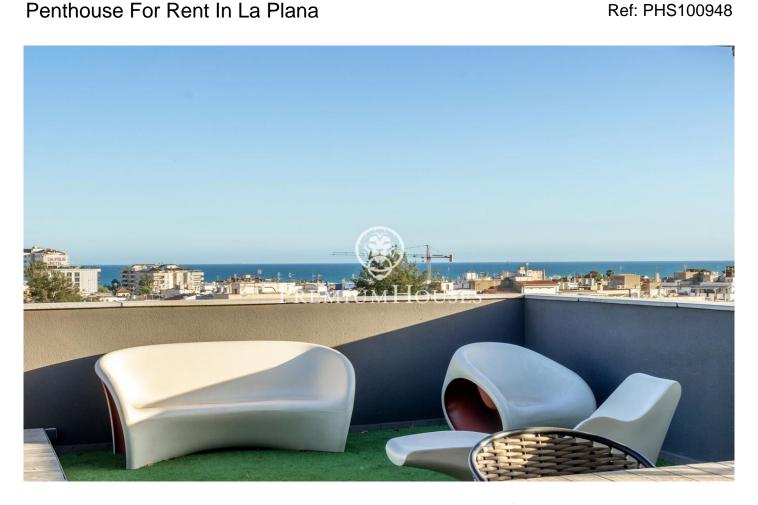

## La plana / Sitges

In the La Plana neighborhood of Sitges we find this penthouse for 11 month rent. The house has clear views and a solarium with an outdoor kitchen. The apartment is in good condition in a very recent building. This property is located in an urbanization with a community pool, elevator and parking. On the ground floor is the day area, which consists of a living-dining room and a fully equipped kitchen-dining room. Both rooms have access to the terrace. The night area is distributed in an en-suite room with a dressing room, 3 simple bedrooms with built-in wardrobes and a full bathroom that serves the entire floor. On the upper floor there is the solarium with an outdoor summer kitchen where you can enjoy spectacular views of the sea. The La Plana neighborhood of Sitges is a quiet residential area close to essential services. All this without giving up a location close to the center and the beach.

## €1,450,000

170 m<sup>2</sup>

4 Bedrooms

2 Bathrooms

Pool

A/C

Heating

Sea views