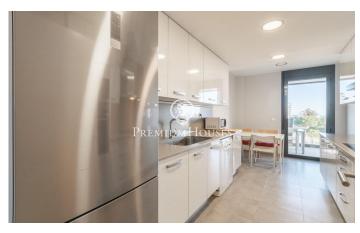

## La plana / Sitges

In the La Plana neighborhood of Sitges we find this penthouse for 11 month rent. The house has clear views and a solarium with an outdoor kitchen. The apartment is in good condition in a very recent building. This property is located in an urbanization with a community pool, elevator and parking. On the ground floor is the day area, which consists of a living-dining room and a fully equipped kitchen-dining room. Both rooms have access to the terrace. The night area is distributed in an en-suite room with a dressing room, 3 simple bedrooms with built-in wardrobes and a full bathroom that serves the entire floor. On the upper floor there is the solarium with an outdoor summer kitchen where you can enjoy spectacular views of the sea. The La Plana neighborhood of Sitges is a quiet residential area close to essential services. All this without giving up a location close to the center and the beach.