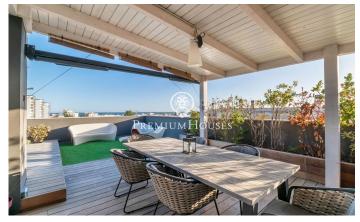

## La plana / Sitges

In the La Plana neighborhood of Sitges we find this penthouse for 11 month rent. The house has clear views and a solarium with an outdoor kitchen. The apartment is in good condition in a very recent building. This property is located in an urbanization with a community pool, elevator and parking. On the ground floor is the day area, which consists of a living-dining room and a fully equipped kitchen-dining room. Both rooms have access to the terrace. The night area is distributed in an en-suite room with a dressing room, 3 simple bedrooms with built-in wardrobes and a full bathroom that serves the entire floor. On the upper floor there is the solarium with an outdoor summer kitchen where you can enjoy spectacular views of the sea. The La Plana neighborhood of Sitges is a quiet residential area close to essential services. All this without giving up a location close to the center and the beach.