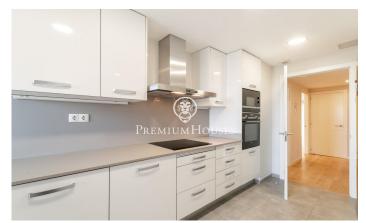

## La plana / Sitges

In the La Plana neighborhood of Sitges we find this penthouse for 11 month rent. The house has clear views and a solarium with an outdoor kitchen. The apartment is in good condition in a very recent building. This property is located in an urbanization with a community pool, elevator and parking. On the ground floor is the day area, which consists of a living-dining room and a fully equipped kitchen-dining room. Both rooms have access to the terrace. The night area is distributed in an en-suite room with a dressing room, 3 simple bedrooms with built-in wardrobes and a full bathroom that serves the entire floor. On the upper floor there is the solarium with an outdoor summer kitchen where you can enjoy spectacular views of the sea. The La Plana neighborhood of Sitges is a quiet residential area close to essential services. All this without giving up a location close to the center and the beach.