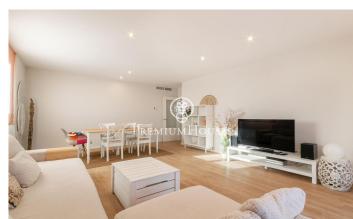

## La plana / Sitges

In the La Plana neighborhood of Sitges we find this penthouse for 11 month rent. The house has clear views and a solarium with an outdoor kitchen. The apartment is in good condition in a very recent building. This property is located in an urbanization with a community pool, elevator and parking. On the ground floor is the day area, which consists of a living-dining room and a fully equipped kitchen-dining room. Both rooms have access to the terrace. The night area is distributed in an en-suite room with a dressing room, 3 simple bedrooms with built-in wardrobes and a full bathroom that serves the entire floor. On the upper floor there is the solarium with an outdoor summer kitchen where you can enjoy spectacular views of the sea. The La Plana neighborhood of Sitges is a quiet residential area close to essential services. All this without giving up a location close to the center and the beach.