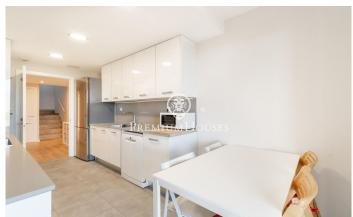

## La plana / Sitges

In the La Plana neighborhood of Sitges we find this penthouse for 11 month rent. The house has clear views and a solarium with an outdoor kitchen. The apartment is in good condition in a very recent building. This property is located in an urbanization with a community pool, elevator and parking. On the ground floor is the day area, which consists of a living-dining room and a fully equipped kitchen-dining room. Both rooms have access to the terrace. The night area is distributed in an en-suite room with a dressing room, 3 simple bedrooms with built-in wardrobes and a full bathroom that serves the entire floor. On the upper floor there is the solarium with an outdoor summer kitchen where you can enjoy spectacular views of the sea. The La Plana neighborhood of Sitges is a quiet residential area close to essential services. All this without giving up a location close to the center and the beach.