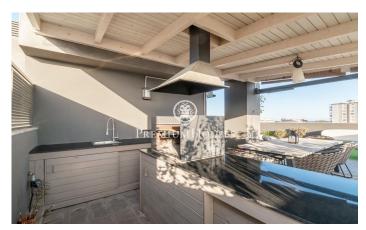

## La plana / Sitges

In the La Plana neighborhood of Sitges we find this penthouse for 11 month rent. The house has clear views and a solarium with an outdoor kitchen. The apartment is in good condition in a very recent building. This property is located in an urbanization with a community pool, elevator and parking. On the ground floor is the day area, which consists of a living-dining room and a fully equipped kitchen-dining room. Both rooms have access to the terrace. The night area is distributed in an en-suite room with a dressing room, 3 simple bedrooms with built-in wardrobes and a full bathroom that serves the entire floor. On the upper floor there is the solarium with an outdoor summer kitchen where you can enjoy spectacular views of the sea. The La Plana neighborhood of Sitges is a quiet residential area close to essential services. All this without giving up a location close to the center and the beach.