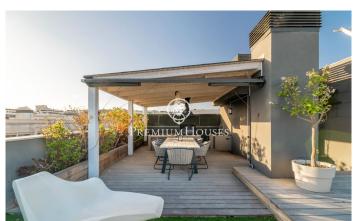

## La plana / Sitges

In the La Plana neighborhood of Sitges we find this penthouse for 11 month rent. The house has clear views and a solarium with an outdoor kitchen. The apartment is in good condition in a very recent building. This property is located in an urbanization with a community pool, elevator and parking. On the ground floor is the day area, which consists of a living-dining room and a fully equipped kitchen-dining room. Both rooms have access to the terrace. The night area is distributed in an en-suite room with a dressing room, 3 simple bedrooms with built-in wardrobes and a full bathroom that serves the entire floor. On the upper floor there is the solarium with an outdoor summer kitchen where you can enjoy spectacular views of the sea. The La Plana neighborhood of Sitges is a quiet residential area close to essential services. All this without giving up a location close to the center and the beach.