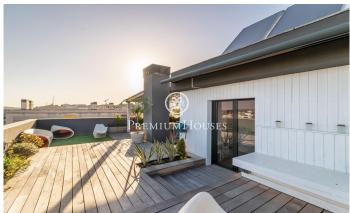

## La plana / Sitges

In the La Plana neighborhood of Sitges we find this penthouse for 11 month rent. The house has clear views and a solarium with an outdoor kitchen. The apartment is in good condition in a very recent building. This property is located in an urbanization with a community pool, elevator and parking. On the ground floor is the day area, which consists of a living-dining room and a fully equipped kitchen-dining room. Both rooms have access to the terrace. The night area is distributed in an en-suite room with a dressing room, 3 simple bedrooms with built-in wardrobes and a full bathroom that serves the entire floor. On the upper floor there is the solarium with an outdoor summer kitchen where you can enjoy spectacular views of the sea. The La Plana neighborhood of Sitges is a quiet residential area close to essential services. All this without giving up a location close to the center and the beach.

## €1,450,000

170 m<sup>2</sup>

4 Bedrooms

2 Bathrooms

Pool

A/C

Heating

Sea views