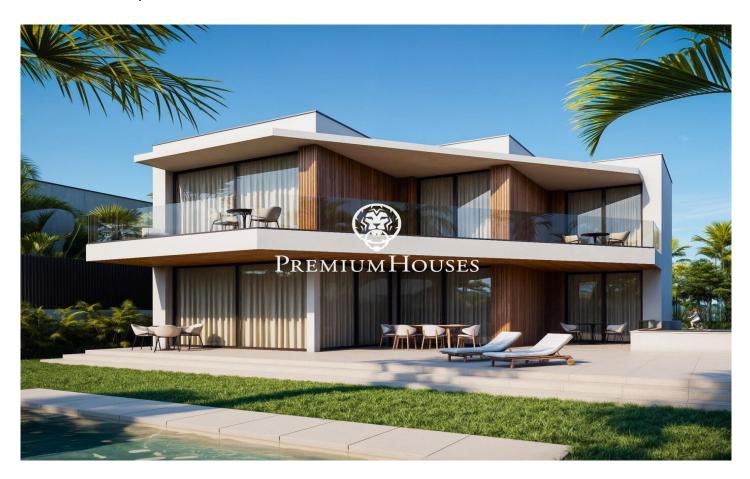

## La Plana / Sitges

In the La Plana neighborhood we have this new construction house project. The property has a garden to the rear and a swimming pool facing south. The house has a garage with capacity for four cars. The property is divided into three floors. On the ground floor we have a large living-dining room and an American kitchen. From both rooms there is an exit to a large terrace. On the same floor there is a double room en suite and a guest toilet. On the first floor we have the night area which consists of a master bedroom suite with dressing room, two double bedrooms and a full bathroom. From all rooms there is a ceess to a terrace. In the basement there is a large open room, a laundry room and a garage with capacity for four cars, as well as a charging point for electric cars. The La Plana neighborhood of Sitges is a quiet residential area close to essential services. All this without giving up being within walking distance of the center.

## €2,450,000

399 m<sup>2</sup> 4 Bedrooms 4 Bathrooms 609 m<sup>2</sup> plot A/C Heating Phone Parking Built in closets

Avda. Camí dels Capellans, 81 Local 3 Sitges Tel: +34 93 809 72 40