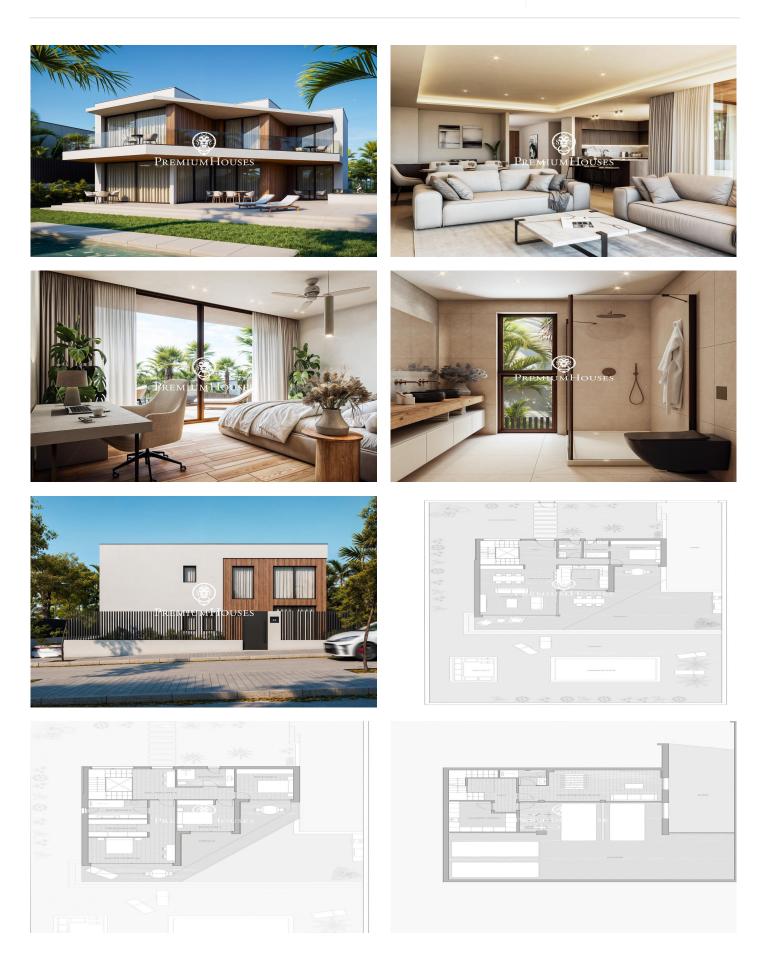

## La Plana / Sitges

In the La Plana neighborhood we have this new construction house project. The property has a garden to the rear and a swimming pool facing south. The house has a garage with capacity for four cars. The property is divided into three floors. On the ground floor we have a large living-dining room and an American kitchen. From both rooms there is an exit to a large terrace. On the same floor there is a double room en suite and a guest toilet. On the first floor we have the night area which consists of a master bedroom suite with dressing room, two double bedrooms and a full bathroom. From all rooms there is a ceess to a terrace. In the basement there is a large open room, a laundry room and a garage with capacity for four cars, as well as a charging point for electric cars. The La Plana neighborhood of Sitges is a quiet residential area close to essential services. All this without giving up being within walking distance of the center.

## €2,450,000

399 m<sup>2</sup> 4 Bedrooms 4 Bathrooms 609 m<sup>2</sup> plot A/C Heating Phone Parking Built in closets

Avda. Camí dels Capellans, 81 Local 3 Sitges Tel: +34 93 809 72 40