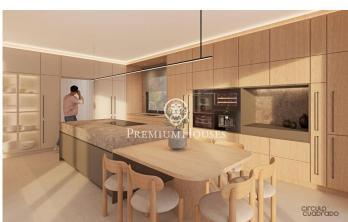

## La Plana / Sitges

In the La Plana neighborhood of Sitges we find this modern house. The property faces south. The house has a garage with capacity for three cars. The property is distributed over three floors. On the ground floor we have the day area. It consists of a living-dining room and a kitchen with an island. From the living room we access the garden with swimming pool. The floor is completed by a double bedroom and a full bathroom. On the first floor is the night area made up of three double bedrooms, all en suite and with access to a terrace. All bedrooms have built-in wardrobes. In the basement there is a garage with capacity for three cars, a laundry room, a multipurpose room, a bathroom and a storage room. An elevator connects all floors of the house. The La Plana neighborhood of Sitges is a quiet residential area close to essential services. All this without giving up being within walking distance of the center.