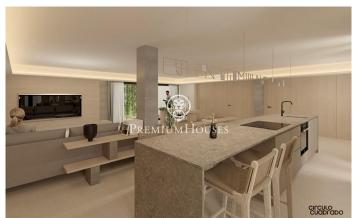

## La Plana / Sitges

In the La Plana neighborhood of Sitges we find this modern house. The property faces south. The house has a garage with capacity for three cars. The property is distributed over three floors. On the ground floor we have the day area. It consists of a living-dining room and a kitchen with an island. From the living room we access the garden with swimming pool. The floor is completed by a double bedroom and a full bathroom. On the first floor is the night area made up of three double bedrooms, all en suite and with access to a terrace. All bedrooms have built-in wardrobes. In the basement there is a garage with capacity for three cars, a laundry room, a multipurpose room, a bathroom and a storage room. An elevator connects all floors of the house. The La Plana neighborhood of Sitges is a quiet residential area close to essential services. All this without giving up being within walking distance of the center.