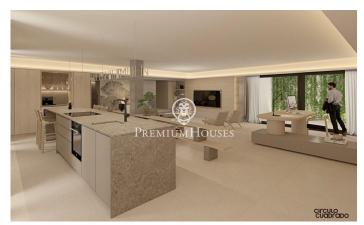

## La Plana / Sitges

In the La Plana neighborhood of Sitges we find this modern house. The property faces south. The house has a garage with capacity for three cars. The property is distributed over three floors. On the ground floor we have the day area. It consists of a living-dining room and a kitchen with an island. From the living room we access the garden with swimming pool. The floor is completed by a double bedroom and a full bathroom. On the first floor is the night area made up of three double bedrooms, all en suite and with access to a terrace. All bedrooms have built-in wardrobes. In the basement there is a garage with capacity for three cars, a laundry room, a multipurpose room, a bathroom and a storage room. An elevator connects all floors of the house. The La Plana neighborhood of Sitges is a quiet residential area close to essential services. All this without giving up being within walking distance of the center.