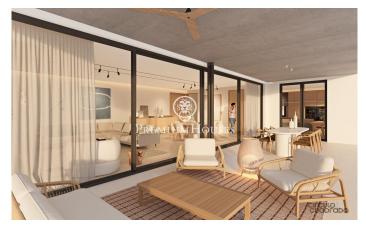

## La Plana / Sitges

In the La Plana neighborhood of Sitges we find this modern house. The property faces south. The house has a garage with capacity for three cars. The property is distributed over three floors. On the ground floor we have the day area. It consists of a living-dining room and a kitchen with an island. From the living room we access the garden with swimming pool. The floor is completed by a double bedroom and a full bathroom. On the first floor is the night area made up of three double bedrooms, all en suite and with access to a terrace. All bedrooms have built-in wardrobes. In the basement there is a garage with capacity for three cars, a laundry room, a multipurpose room, a bathroom and a storage room. An elevator connects all floors of the house. The La Plana neighborhood of Sitges is a quiet residential area close to essential services. All this without giving up being within walking distance of the center.