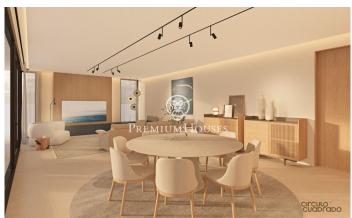

## La Plana / Sitges

In the La Plana neighborhood of Sitges we find this modern house. The property faces south. The house has a garage with capacity for three cars. The property is distributed over three floors. On the ground floor we have the day area. It consists of a living-dining room and a kitchen with an island. From the living room we access the garden with swimming pool. The floor is completed by a double bedroom and a full bathroom. On the first floor is the night area made up of three double bedrooms, all en suite and with access to a terrace. All bedrooms have built-in wardrobes. In the basement there is a garage with capacity for three cars, a laundry room, a multipurpose room, a bathroom and a storage room. An elevator connects all floors of the house. The La Plana neighborhood of Sitges is a quiet residential area close to essential services. All this without giving up being within walking distance of the center.