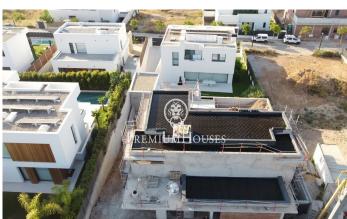

## La Plana / Sitges

In the La Plana neighborhood of Sitges we find this modern house. The property faces south. The house has a garage with capacity for three cars. The property is distributed over three floors. On the ground floor we have the day area. It consists of a living-dining room and a kitchen with an island. From the living room we access the garden with swimming pool. The floor is completed by a double bedroom and a full bathroom. On the first floor is the night area made up of three double bedrooms, all en suite and with access to a terrace. All bedrooms have built-in wardrobes. In the basement there is a garage with capacity for three cars, a laundry room, a multipurpose room, a bathroom and a storage room. An elevator connects all floors of the house. The La Plana neighborhood of Sitges is a quiet residential area close to essential services. All this without giving up being within walking distance of the center.