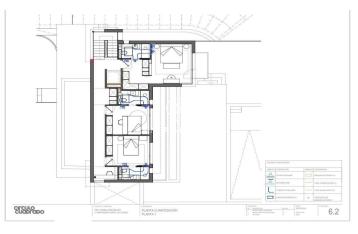

## La Plana / Sitges

In the La Plana neighborhood of Sitges we find this modern house. The property faces south. The house has a garage with capacity for three cars. The property is distributed over three floors. On the ground floor we have the day area. It consists of a living-dining room and a kitchen with an island. From the living room we access the garden with swimming pool. The floor is completed by a double bedroom and a full bathroom. On the first floor is the night area made up of three double bedrooms, all en suite and with access to a terrace. All bedrooms have built-in wardrobes. In the basement there is a garage with capacity for three cars, a laundry room, a multipurpose room, a bathroom and a storage room. An elevator connects all floors of the house. The La Plana neighborhood of Sitges is a quiet residential area close to essential services. All this without giving up being within walking distance of the center.