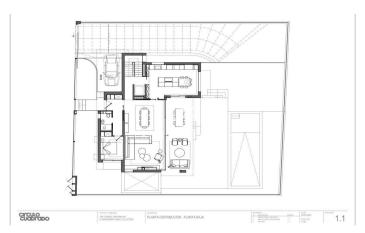

## La Plana / Sitges

In the La Plana neighborhood of Sitges we find this modern house. The property faces south. The house has a garage with capacity for three cars. The property is distributed over three floors. On the ground floor we have the day area. It consists of a living-dining room and a kitchen with an island. From the living room we access the garden with swimming pool. The floor is completed by a double bedroom and a full bathroom. On the first floor is the night area made up of three double bedrooms, all en suite and with access to a terrace. All bedrooms have built-in wardrobes. In the basement there is a garage with capacity for three cars, a laundry room, a multipurpose room, a bathroom and a storage room. An elevator connects all floors of the house. The La Plana neighborhood of Sitges is a quiet residential area close to essential services. All this without giving up being within walking distance of the center.