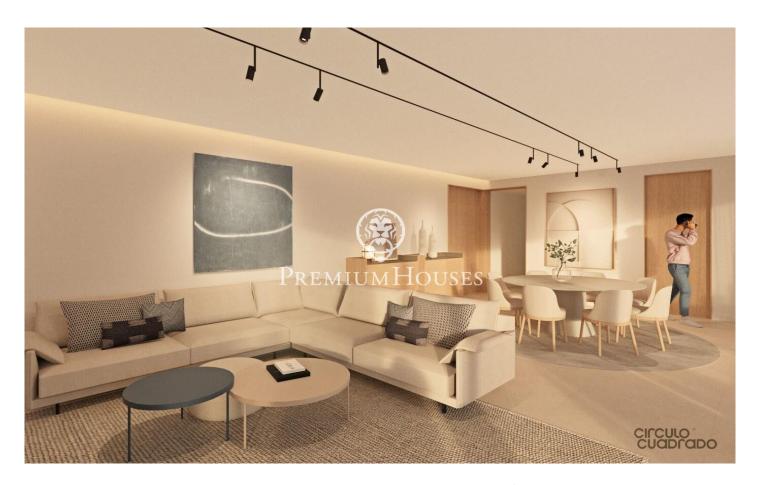

## La Plana / Sitges

In the La Plana neighborhood of Sitges we find this modern house. The property faces south. The house has a garage with capacity for three cars. The property is distributed over three floors. On the ground floor we have the day area. It consists of a living-dining room and a kitchen with an island. From the living room we access the garden with swimming pool. The floor is completed by a double bedroom and a full bathroom. On the first floor is the night area made up of three double bedrooms, all en suite and with access to a terrace. All bedrooms have built-in wardrobes. In the basement there is a garage with capacity for three cars, a laundry room, a multipurpose room, a bathroom and a storage room. An elevator connects all floors of the house. The La Plana neighborhood of Sitges is a quiet residential area close to essential services. All this without giving up being within walking distance of the center.