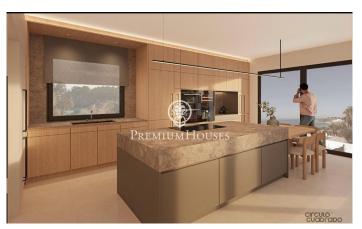

## La Plana / Sitges

In the La Plana neighborhood of Sitges we find this modern house. The property faces south. The house has a garage with capacity for three cars. The property is distributed over three floors. On the ground floor we have the day area. It consists of a living-dining room and a kitchen with an island. From the living room we access the garden with swimming pool. The floor is completed by a double bedroom and a full bathroom. On the first floor is the night area made up of three double bedrooms, all en suite and with access to a terrace. All bedrooms have built-in wardrobes. In the basement there is a garage with capacity for three cars, a laundry room, a multipurpose room, a bathroom and a storage room. An elevator connects all floors of the house. The La Plana neighborhood of Sitges is a quiet residential area close to essential services. All this without giving up being within walking distance of the center.