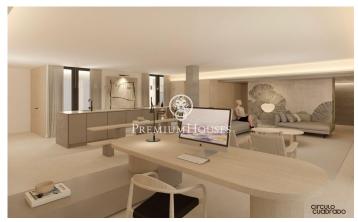

## La Plana / Sitges

In the La Plana neighborhood of Sitges we find this modern house. The property faces south. The house has a garage with capacity for three cars. The property is distributed over three floors. On the ground floor we have the day area. It consists of a living-dining room and a kitchen with an island. From the living room we access the garden with swimming pool. The floor is completed by a double bedroom and a full bathroom. On the first floor is the night area made up of three double bedrooms, all en suite and with access to a terrace. All bedrooms have built-in wardrobes. In the basement there is a garage with capacity for three cars, a laundry room, a multipurpose room, a bathroom and a storage room. An elevator connects all floors of the house. The La Plana neighborhood of Sitges is a quiet residential area close to essential services. All this without giving up being within walking distance of the center.