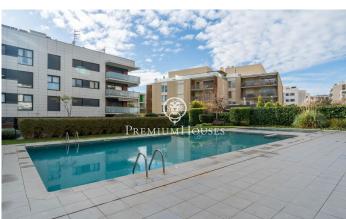

## La Plana / Sitges

In the La Plana neighborhood we find this south-facing apartment with a terrace. The property has a community area and an elevator. Additionally, the property has a parking space and a storage room. The day area consists of a living-dining room with access to a large terrace facing south. Next, we have a kitchen with access to the terrace. The night area is made up of an en-suite room, a double room and a single room. All bedrooms have built-in wardrobes. A full bathroom serves the apartment. There is a possibility of acquiring a second parking space. The La Plana neighborhood of Sitges is a quiet residential area close to essential services. All this without giving up being within walking distance of the center.