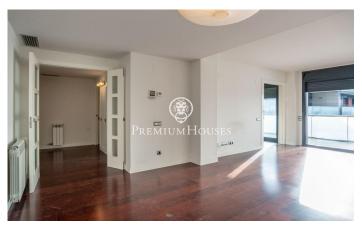

## La Plana / Sitges

In the La Plana neighborhood we find this south-facing apartment with a terrace. The property has a community area and an elevator. Additionally, the property has a parking space and a storage room. The day area consists of a living-dining room with access to a large terrace facing south. Next, we have a kitchen with access to the terrace. The night area is made up of an en-suite room, a double room and a single room. All bedrooms have built-in wardrobes. A full bathroom serves the apartment. There is a possibility of acquiring a second parking space. The La Plana neighborhood of Sitges is a quiet residential area close to essential services. All this without giving up being within walking distance of the center.