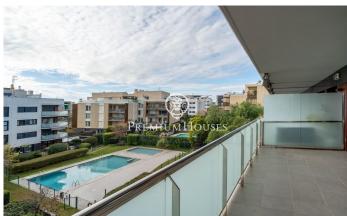

## La Plana / Sitges

In the La Plana neighborhood we find this south-facing apartment with a terrace. The property has a community area and an elevator. Additionally, the property has a parking space and a storage room. The day area consists of a living-dining room with access to a large terrace facing south. Next, we have a kitchen with access to the terrace. The night area is made up of an en-suite room, a double room and a single room. All bedrooms have built-in wardrobes. A full bathroom serves the apartment. There is a possibility of acquiring a second parking space. The La Plana neighborhood of Sitges is a quiet residential area close to essential services. All this without giving up being within walking distance of the center.

## €625,000

106 m<sup>2</sup>

3 Bedrooms

2 Bathrooms

A/C

Heating

Storage

Lift