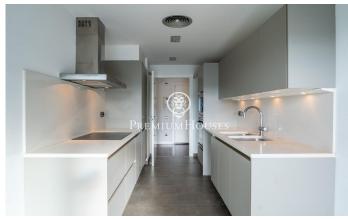

## La Plana / Sitges

In the La Plana neighborhood we find this south-facing apartment with a terrace. The property has a community area and an elevator. Additionally, the property has a parking space and a storage room. The day area consists of a living-dining room with access to a large terrace facing south. Next, we have a kitchen with access to the terrace. The night area is made up of an en-suite room, a double room and a single room. All bedrooms have built-in wardrobes. A full bathroom serves the apartment. There is a possibility of acquiring a second parking space. The La Plana neighborhood of Sitges is a quiet residential area close to essential services. All this without giving up being within walking distance of the center.