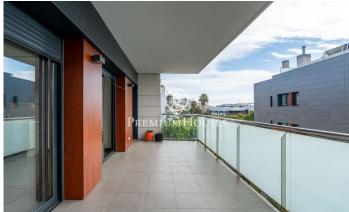

## La Plana / Sitges

In the La Plana neighborhood we find this south-facing apartment with a terrace. The property has a community area and an elevator. Additionally, the property has a parking space and a storage room. The day area consists of a living-dining room with access to a large terrace facing south. Next, we have a kitchen with access to the terrace. The night area is made up of an en-suite room, a double room and a single room. All bedrooms have built-in wardrobes. A full bathroom serves the apartment. There is a possibility of acquiring a second parking space. The La Plana neighborhood of Sitges is a quiet residential area close to essential services. All this without giving up being within walking distance of the center.