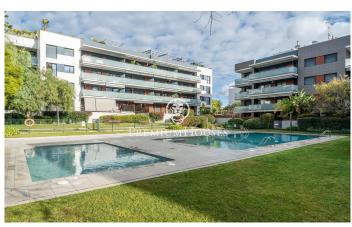

## La Plana / Sitges

In the La Plana neighborhood we find this south-facing apartment with a terrace. The property has a community area and an elevator. Additionally, the property has a parking space and a storage room. The day area consists of a living-dining room with access to a large terrace facing south. Next, we have a kitchen with access to the terrace. The night area is made up of an en-suite room, a double room and a single room. All bedrooms have built-in wardrobes. A full bathroom serves the apartment. There is a possibility of acquiring a second parking space. The La Plana neighborhood of Sitges is a quiet residential area close to essential services. All this without giving up being within walking distance of the center.