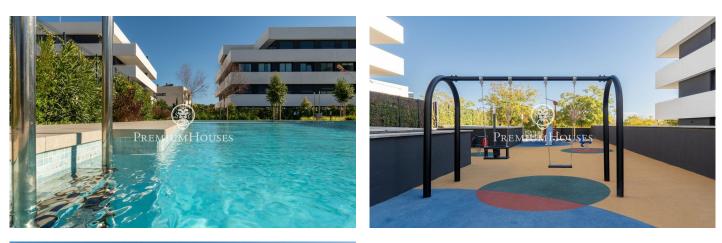

## La Plana / Sitges

In the Plana neighborhood of Sitges we find this recently built apartment. The property has a large terrace with unobstructed views of the sea. The apartment is distributed in a day area that consists of a living-dining room and a separate kitchen. From the living room you have access to a large terrace where you can enjoy sea views. The night area consists of an ensuite room and two double bedrooms with built-in wardrobes. A full bathroom serves the apartment. The apartment has a parking space, a storage room, an elevator and a community pool. The La Plana neighborhood of Sitges is a quiet residential area close to essential services. All this without giving up a location close to the center and the beach.

## €2,460

126 m<sup>2</sup> 3 Bedrooms 2 Bathrooms A/C Heating Sea views Storage Lift Phone Parking Terrace Built in closets

Avda. Camí dels Capellans, 81 Local 3 Sitges Tel: +34 93 809 72 40