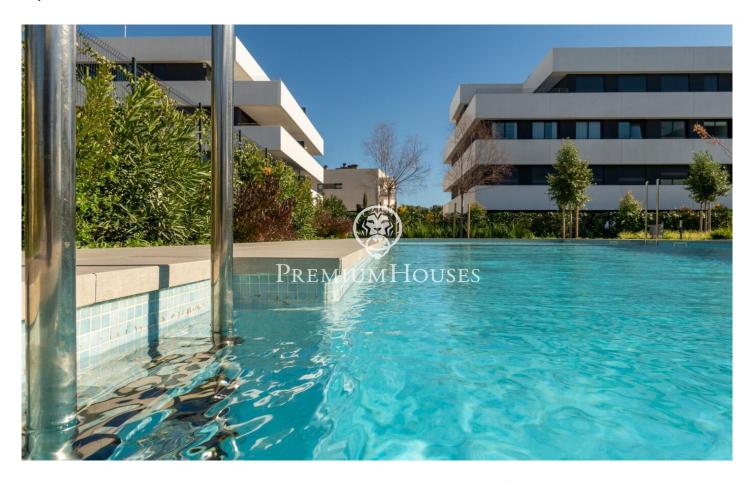

## La Plana / Sitges

In the Plana neighborhood of Sitges we find this recently built apartment. The property has a large terrace with unobstructed views of the sea. The apartment is distributed in a day area that consists of a living-dining room and a separate kitchen. From the living room you have access to a large terrace where you can enjoy sea views. The night area consists of an ensuite room and two double bedrooms with built-in wardrobes. A full bathroom serves the apartment. The apartment has a parking space, a storage room, an elevator and a community pool. The La Plana neighborhood of Sitges is a quiet residential area close to essential services. All this without giving up a location close to the center and the beach.

## €2,460

126 m<sup>2</sup> 3 Bedrooms 2 Bathrooms A/C Heating Sea views Storage Lift Phone Parking Terrace Built in closets

Avda. Camí dels Capellans, 81 Local 3 Sitges Tel: +34 93 809 72 40