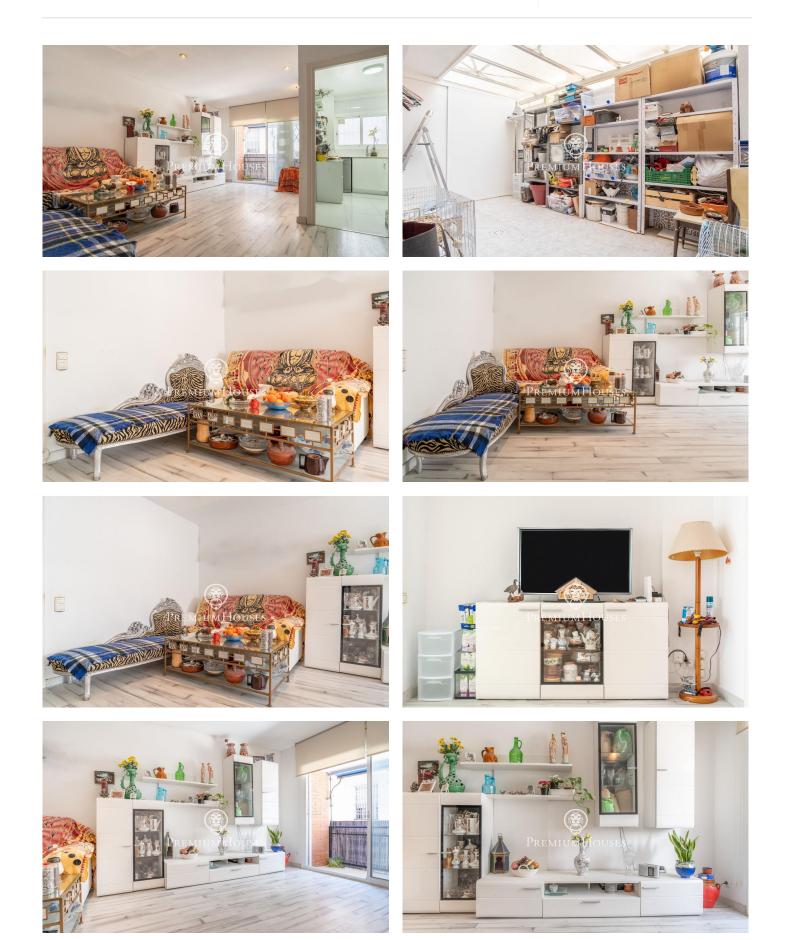

## Sitges / Barcelona Costa Sur

In the Poblesec neighborhood of Sitges we find this ground floor with a large patio. The property faces south which offers natural light throughout the day. We access the day area as we enter the house. This space contains a livingdining room with access to a small balcony and a separate kitchen. The night area has two double bedrooms and a room with built-in wardrobes. In this same space we find a full bathroom and a guest toilet. From one of the rooms we access a 20 square meter patio. The Poblesec neighborhood is characterized by its excellent location with respect to all essential services and the center of Sitges. It is a residential neighborhood that enjoys great tranquility throughout the year.

## €390,000

79 m<sup>2</sup> 3 Bedrooms 1 Bathroom A/C Heating Backyard Terrace Balcony Built in closets

Avda. Camí dels Capellans, 81 Local 3 Sitges Tel: +34 93 809 72 40

Avda. Camí dels Capellans, 81 Local 3 Sitges Tel: +34 93 809 72 40