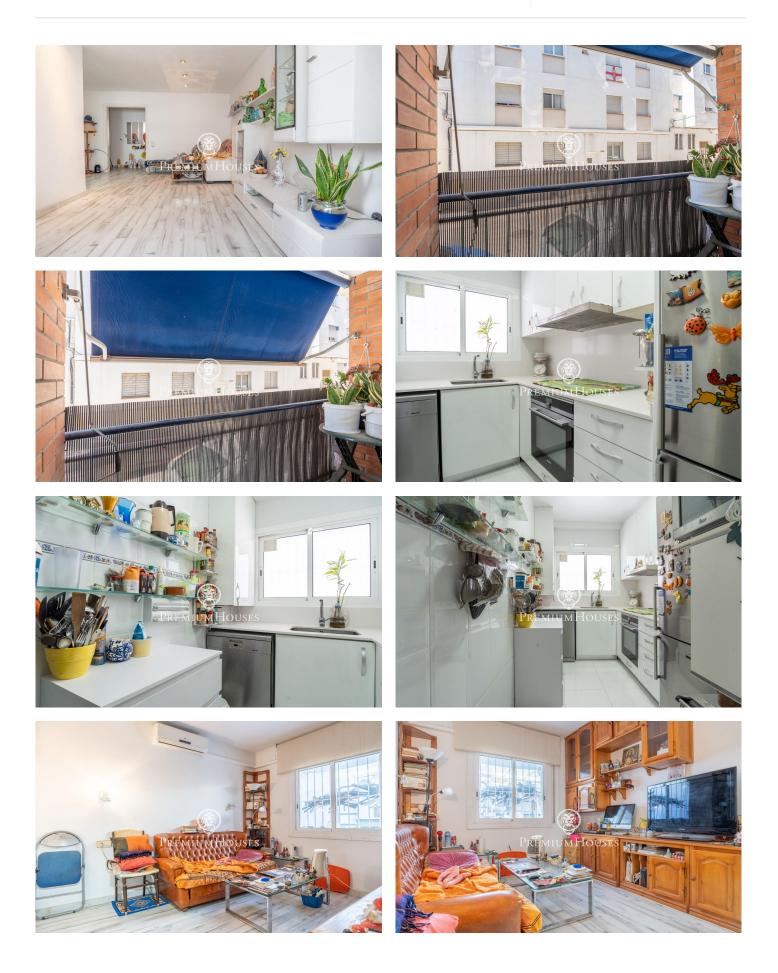

## Sitges / Barcelona Costa Sur

In the Poblesec neighborhood of Sitges we find this ground floor with a large patio. The property faces south which offers natural light throughout the day. We access the day area as we enter the house. This space contains a livingdining room with access to a small balcony and a separate kitchen. The night area has two double bedrooms and a room with built-in wardrobes. In this same space we find a full bathroom and a guest toilet. From one of the rooms we access a 20 square meter patio. The Poblesec neighborhood is characterized by its excellent location with respect to all essential services and the center of Sitges. It is a residential neighborhood that enjoys great tranquility throughout the year.

## €390,000

79 m<sup>2</sup> 3 Bedrooms 1 Bathroom A/C Heating Backyard Terrace Balcony Built in closets

Avda. Camí dels Capellans, 81 Local 3 Sitges Tel: +34 93 809 72 40

Avda. Camí dels Capellans, 81 Local 3 Sitges Tel: +34 93 809 72 40