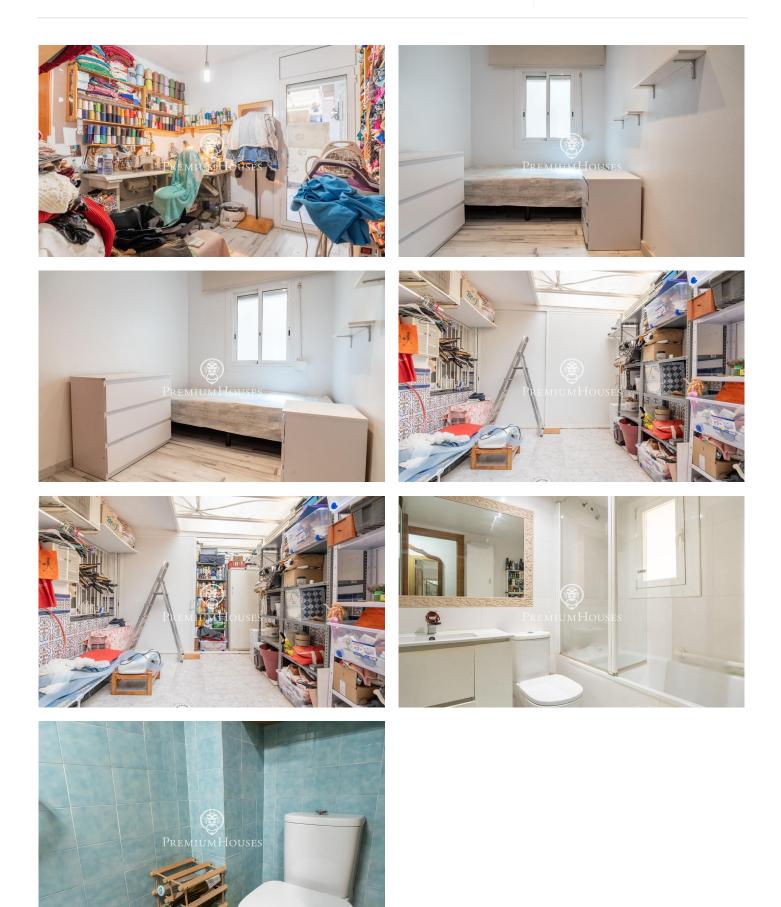

## Sitges / Barcelona Costa Sur

In the Poblesec neighborhood of Sitges we find this ground floor with a large patio. The property faces south which offers natural light throughout the day. We access the day area as we enter the house. This space contains a livingdining room with access to a small balcony and a separate kitchen. The night area has two double bedrooms and a room with built-in wardrobes. In this same space we find a full bathroom and a guest toilet. From one of the rooms we access a 20 square meter patio. The Poblesec neighborhood is characterized by its excellent location with respect to all essential services and the center of Sitges. It is a residential neighborhood that enjoys great tranquility throughout the year.

## €390,000

79 m<sup>2</sup> 3 Bedrooms 1 Bathroom A/C Heating Backyard Terrace Balcony Built in closets

Avda. Camí dels Capellans, 81 Local 3 Sitges Tel: +34 93 809 72 40

Avda. Camí dels Capellans, 81 Local 3 Sitges Tel: +34 93 809 72 40