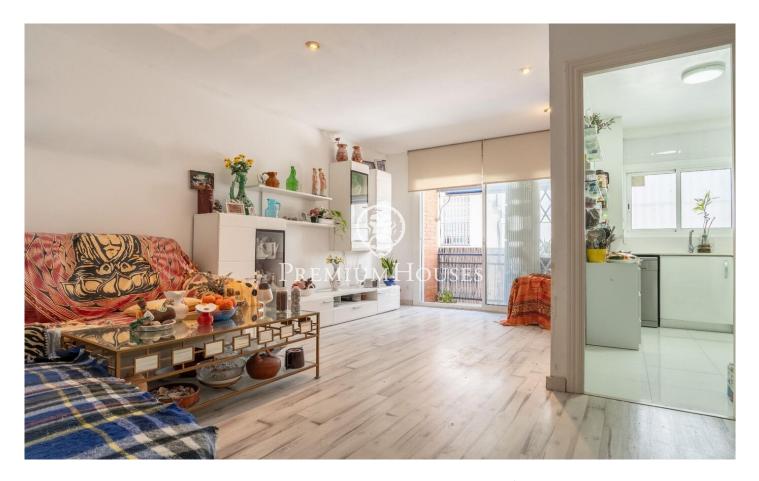

## Sitges / Barcelona Costa Sur

In the Poblesec neighborhood of Sitges we find this ground floor with a large patio. The property faces south which offers natural light throughout the day. We access the day area as we enter the house. This space contains a livingdining room with access to a small balcony and a separate kitchen. The night area has two double bedrooms and a room with built-in wardrobes. In this same space we find a full bathroom and a guest toilet. From one of the rooms we access a 20 square meter patio. The Poblesec neighborhood is characterized by its excellent location with respect to all essential services and the center of Sitges. It is a residential neighborhood that enjoys great tranquility throughout the year.

## €390,000

79 m<sup>2</sup> 3 Bedrooms 1 Bathroom A/C Heating Backyard Terrace Balcony Built in closets

Avda. Camí dels Capellans, 81 Local 3 Sitges Tel: +34 93 809 72 40

Avda. Camí dels Capellans, 81 Local 3 Sitges Tel: +34 93 809 72 40