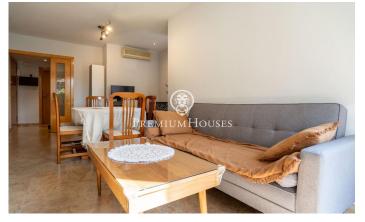

## **Els Molins/Hospital / Sitges**

In the Els Molins neighbourhood of Sitges we have this ground floor with a patio. Thanks to its south orientation, the property enjoys plenty of natural light. The flat has a parking space and a storage room. The flat has a day area that has a living-dining room with access to a patio. Then, we have an independent kitchen with access to another terrace. From there we access a patio via stairs to a barbecue and an adjoining building with a room. The night area consists of two double bedrooms, one en suite, and a full bathroom that serves the entire ground floor. One of the double bedrooms was separated to make a larger room and could return to its original state. The Els Molins neighbourhood of Sitges is characterized by its tranquillity throughout the year and its proximity to essential services.

## €450,000

82 m<sup>2</sup> 3 Bedrooms 2 Bathrooms A/C Heating Backyard Storage Lift Phone Parking Built in closets

Avda. Camí dels Capellans, 81 Local 3 Sitges Tel: +34 93 809 72 40

Avda. Camí dels Capellans, 81 Local 3 Sitges Tel: +34 93 809 72 40