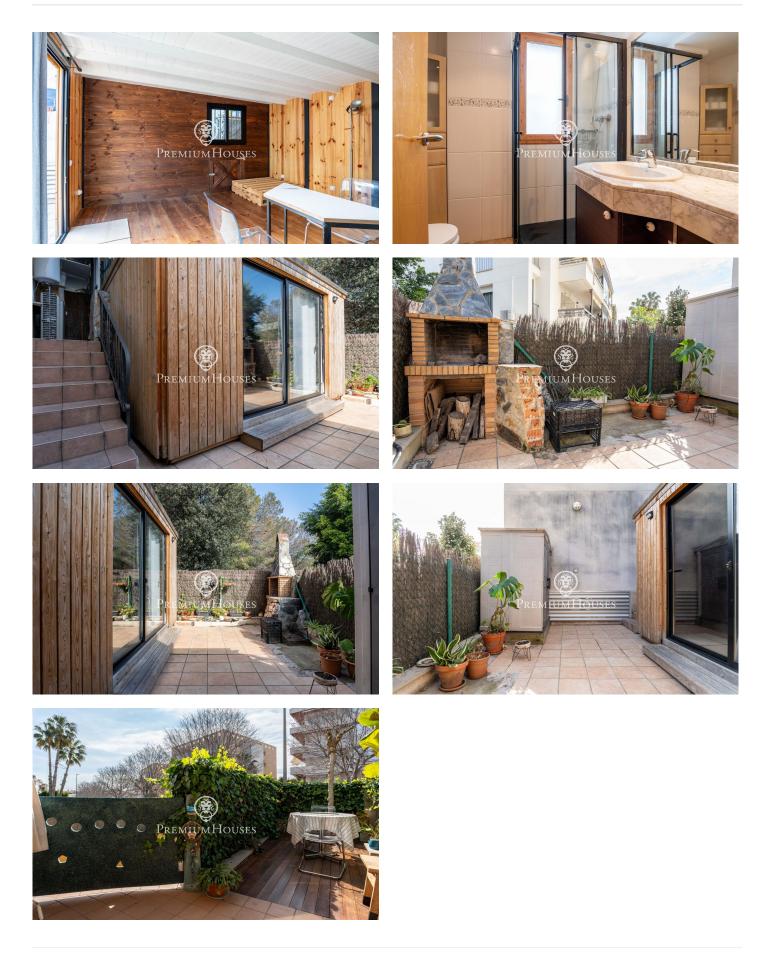

## **Els Molins/Hospital / Sitges**

In the Els Molins neighbourhood of Sitges we have this ground floor with a patio. Thanks to its south orientation, the property enjoys plenty of natural light. The flat has a parking space and a storage room. The flat has a day area that has a living-dining room with access to a patio. Then, we have an independent kitchen with access to another terrace. From there we access a patio via stairs to a barbecue and an adjoining building with a room. The night area consists of two double bedrooms, one en suite, and a full bathroom that serves the entire ground floor. One of the double bedrooms was separated to make a larger room and could return to its original state. The Els Molins neighbourhood of Sitges is characterized by its tranquillity throughout the year and its proximity to essential services.