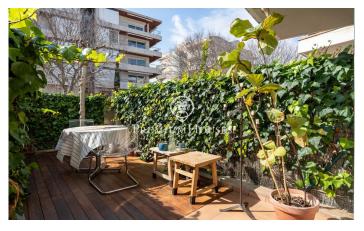

## **Els Molins/Hospital / Sitges**

In the Els Molins neighbourhood of Sitges we have this ground floor with a patio. Thanks to its south orientation, the property enjoys plenty of natural light. The flat has a parking space and a storage room. The flat has a day area that has a living-dining room with access to a patio. Then, we have an independent kitchen with access to another terrace. From there we access a patio via stairs to a barbecue and an adjoining building with a room. The night area consists of two double bedrooms, one en suite, and a full bathroom that serves the entire ground floor. One of the double bedrooms was separated to make a larger room and could return to its original state. The Els Molins neighbourhood of Sitges is characterized by its tranquillity throughout the year and its proximity to essential services.