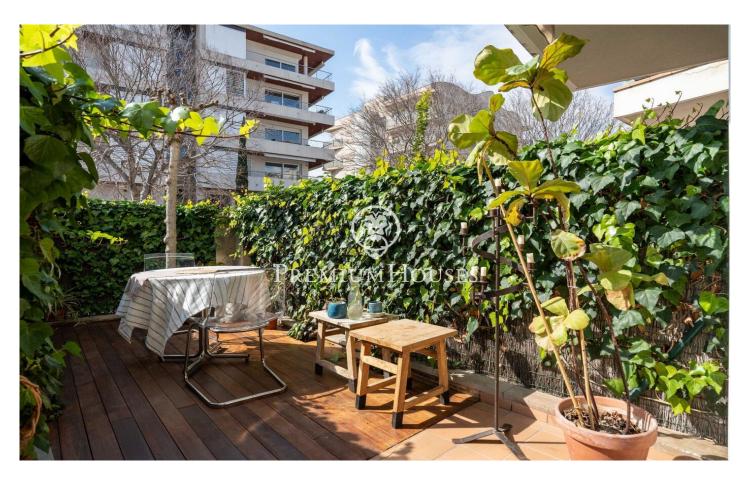

## **Els Molins/Hospital / Sitges**

In the Els Molins neighbourhood of Sitges we have this ground floor with a patio. Thanks to its south orientation, the property enjoys plenty of natural light. The flat has a parking space and a storage room. The flat has a day area that has a living-dining room with access to a patio. Then, we have an independent kitchen with access to another terrace. From there we access a patio via stairs to a barbecue and an adjoining building with a room. The night area consists of two double bedrooms, one en suite, and a full bathroom that serves the entire ground floor. One of the double bedrooms was separated to make a larger room and could return to its original state. The Els Molins neighbourhood of Sitges is characterized by its tranquillity throughout the year and its proximity to essential services.

## €450,000

82 m<sup>2</sup> 3 Bedrooms 2 Bathrooms A/C Heating Backyard Storage Lift Phone Parking Built in closets

Avda. Camí dels Capellans, 81 Local 3 Sitges Tel: +34 93 809 72 40

Avda. Camí dels Capellans, 81 Local 3 Sitges Tel: +34 93 809 72 40