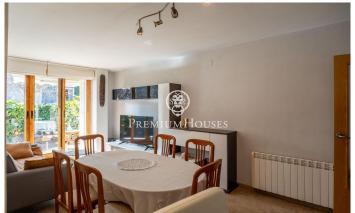

## **Els Molins/Hospital / Sitges**

In the Els Molins neighbourhood of Sitges we have this ground floor with a patio. Thanks to its south orientation, the property enjoys plenty of natural light. The flat has a parking space and a storage room. The flat has a day area that has a living-dining room with access to a patio. Then, we have an independent kitchen with access to another terrace. From there we access a patio via stairs to a barbecue and an adjoining building with a room. The night area consists of two double bedrooms, one en suite, and a full bathroom that serves the entire ground floor. One of the double bedrooms was separated to make a larger room and could return to its original state. The Els Molins neighbourhood of Sitges is characterized by its tranquillity throughout the year and its proximity to essential services.

## €450,000

82 m<sup>2</sup> 3 Bedrooms 2 Bathrooms A/C Heating Backyard Storage Lift Phone Parking Built in closets

Avda. Camí dels Capellans, 81 Local 3 Sitges Tel: +34 93 809 72 40

Avda. Camí dels Capellans, 81 Local 3 Sitges Tel: +34 93 809 72 40