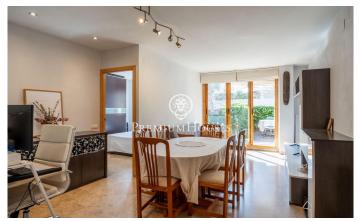

## **Els Molins/Hospital / Sitges**

In the Els Molins neighbourhood of Sitges we have this ground floor with a patio. Thanks to its south orientation, the property enjoys plenty of natural light. The flat has a parking space and a storage room. The flat has a day area that has a living-dining room with access to a patio. Then, we have an independent kitchen with access to another terrace. From there we access a patio via stairs to a barbecue and an adjoining building with a room. The night area consists of two double bedrooms, one en suite, and a full bathroom that serves the entire ground floor. One of the double bedrooms was separated to make a larger room and could return to its original state. The Els Molins neighbourhood of Sitges is characterized by its tranquillity throughout the year and its proximity to essential services.