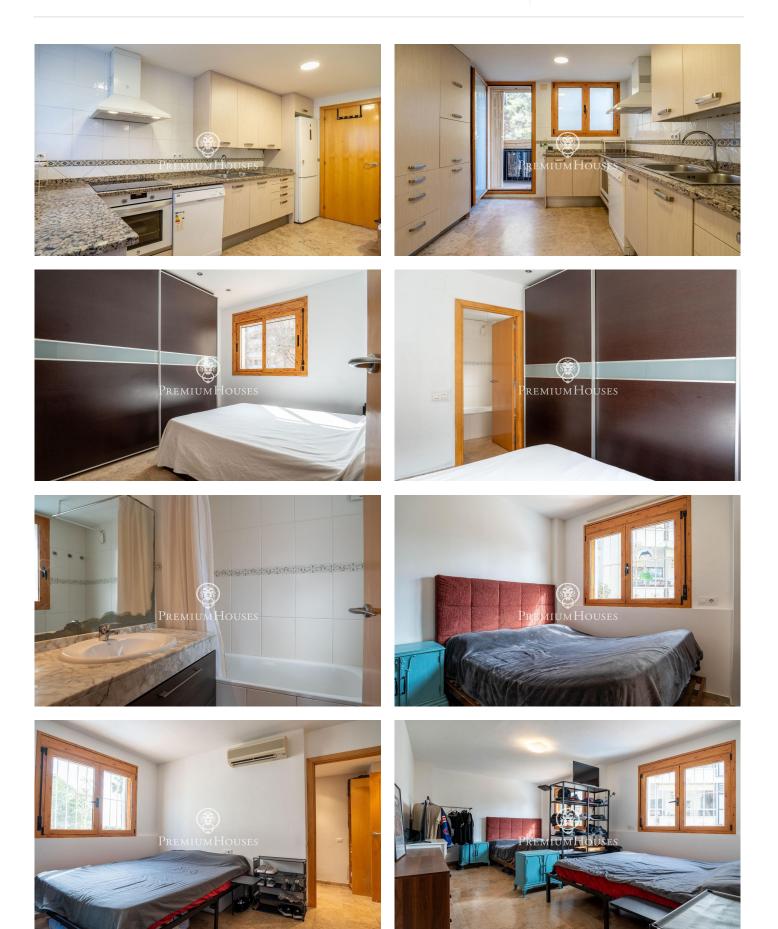

## **Els Molins/Hospital / Sitges**

In the Els Molins neighbourhood of Sitges we have this ground floor with a patio. Thanks to its south orientation, the property enjoys plenty of natural light. The flat has a parking space and a storage room. The flat has a day area that has a living-dining room with access to a patio. Then, we have an independent kitchen with access to another terrace. From there we access a patio via stairs to a barbecue and an adjoining building with a room. The night area consists of two double bedrooms, one en suite, and a full bathroom that serves the entire ground floor. One of the double bedrooms was separated to make a larger room and could return to its original state. The Els Molins neighbourhood of Sitges is characterized by its tranquillity throughout the year and its proximity to essential services.