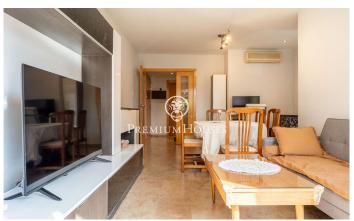

## **Els Molins/Hospital / Sitges**

In the Els Molins neighbourhood of Sitges we have this ground floor with a patio. Thanks to its south orientation, the property enjoys plenty of natural light. The flat has a parking space and a storage room. The flat has a day area that has a living-dining room with access to a patio. Then, we have an independent kitchen with access to another terrace. From there we access a patio via stairs to a barbecue and an adjoining building with a room. The night area consists of two double bedrooms, one en suite, and a full bathroom that serves the entire ground floor. One of the double bedrooms was separated to make a larger room and could return to its original state. The Els Molins neighbourhood of Sitges is characterized by its tranquillity throughout the year and its proximity to essential services.

## €450,000

82 m<sup>2</sup> 3 Bedrooms 2 Bathrooms A/C Heating Backyard Storage Lift Phone Parking Built in closets

Avda. Camí dels Capellans, 81 Local 3 Sitges Tel: +34 93 809 72 40

Avda. Camí dels Capellans, 81 Local 3 Sitges Tel: +34 93 809 72 40