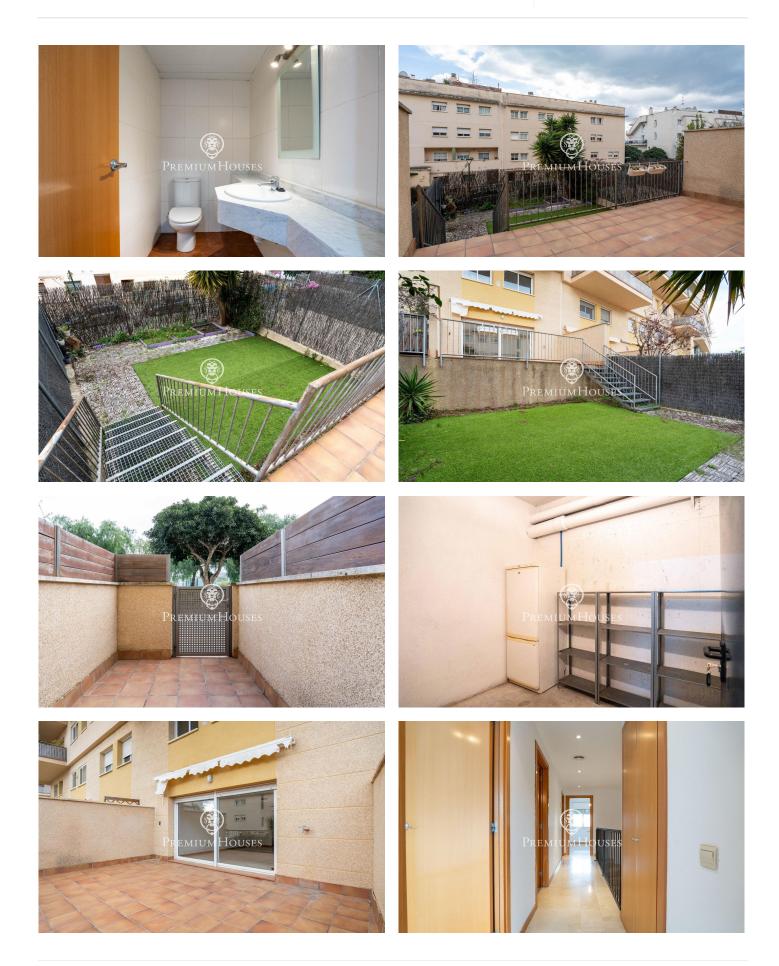

## **Els Molins/Hospital / Sitges**

In the Pins Vens neighborhood of Sitges, we have this ground floor apartment with a large patio. The property faces south. Additionally, the home has a parking space and a storage room. On the ground floor, we find the living area, which consists of a spacious living-dining room, a separate kitchen, and a guest toilet. From the terrace, we access a large two-story patio. The kitchen also opens onto a terrace. On the first floor, we find the sleeping area, which consists of a suite, two double bedrooms, a single bedroom, and a full bathroom. The two double bedrooms have built-in wardrobes. The Pins Vens neighborhood of Sitges is characterized by being residential and very quiet year-round. It is also notable for having all essential services nearby.