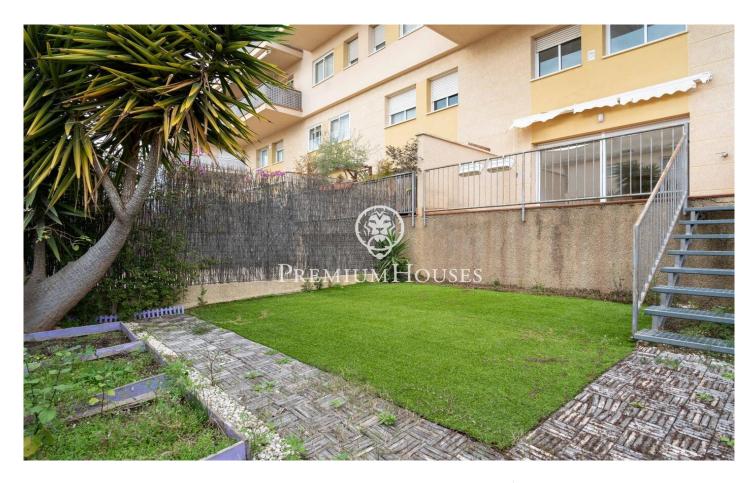

## **Els Molins/Hospital / Sitges**

In the Pins Vens neighborhood of Sitges, we have this ground floor apartment with a large patio. The property faces south. Additionally, the home has a parking space and a storage room. On the ground floor, we find the living area, which consists of a spacious living-dining room, a separate kitchen, and a guest toilet. From the terrace, we access a large two-story patio. The kitchen also opens onto a terrace. On the first floor, we find the sleeping area, which consists of a suite, two double bedrooms, a single bedroom, and a full bathroom. The two double bedrooms have built-in wardrobes. The Pins Vens neighborhood of Sitges is characterized by being residential and very quiet year-round. It is also notable for having all essential services nearby.