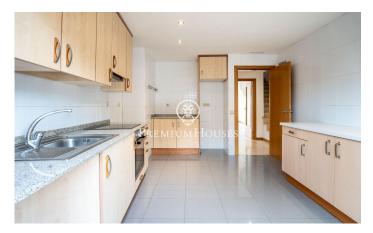

## **Els Molins/Hospital / Sitges**

In the Pins Vens neighborhood of Sitges, we have this ground floor apartment with a large patio. The property faces south. Additionally, the home has a parking space and a storage room. On the ground floor, we find the living area, which consists of a spacious living-dining room, a separate kitchen, and a guest toilet. From the terrace, we access a large two-story patio. The kitchen also opens onto a terrace. On the first floor, we find the sleeping area, which consists of a suite, two double bedrooms, a single bedroom, and a full bathroom. The two double bedrooms have built-in wardrobes. The Pins Vens neighborhood of Sitges is characterized by being residential and very quiet year-round. It is also notable for having all essential services nearby.