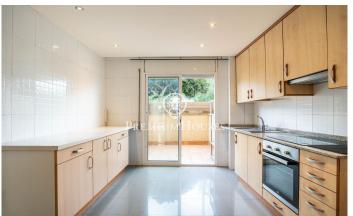

## **Els Molins/Hospital / Sitges**

In the Pins Vens neighborhood of Sitges, we have this ground floor apartment with a large patio. The property faces south. Additionally, the home has a parking space and a storage room. On the ground floor, we find the living area, which consists of a spacious living-dining room, a separate kitchen, and a guest toilet. From the terrace, we access a large two-story patio. The kitchen also opens onto a terrace. On the first floor, we find the sleeping area, which consists of a suite, two double bedrooms, a single bedroom, and a full bathroom. The two double bedrooms have built-in wardrobes. The Pins Vens neighborhood of Sitges is characterized by being residential and very quiet year-round. It is also notable for having all essential services nearby.