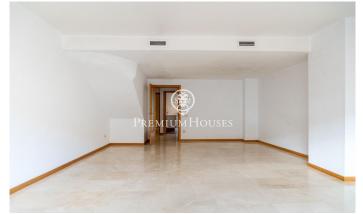

## **Els Molins/Hospital / Sitges**

In the Pins Vens neighborhood of Sitges, we have this ground floor apartment with a large patio. The property faces south. Additionally, the home has a parking space and a storage room. On the ground floor, we find the living area, which consists of a spacious living-dining room, a separate kitchen, and a guest toilet. From the terrace, we access a large two-story patio. The kitchen also opens onto a terrace. On the first floor, we find the sleeping area, which consists of a suite, two double bedrooms, a single bedroom, and a full bathroom. The two double bedrooms have built-in wardrobes. The Pins Vens neighborhood of Sitges is characterized by being residential and very quiet year-round. It is also notable for having all essential services nearby.