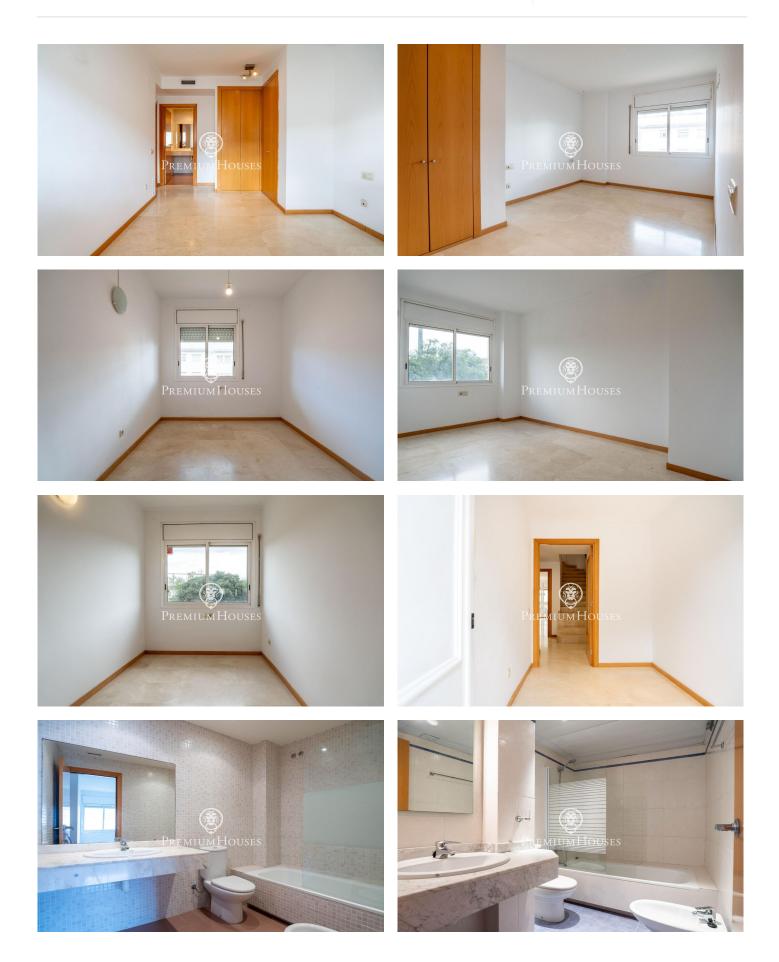

## **Els Molins/Hospital / Sitges**

In the Pins Vens neighborhood of Sitges, we have this ground floor apartment with a large patio. The property faces south. Additionally, the home has a parking space and a storage room. On the ground floor, we find the living area, which consists of a spacious living-dining room, a separate kitchen, and a guest toilet. From the terrace, we access a large two-story patio. The kitchen also opens onto a terrace. On the first floor, we find the sleeping area, which consists of a suite, two double bedrooms, a single bedroom, and a full bathroom. The two double bedrooms have built-in wardrobes. The Pins Vens neighborhood of Sitges is characterized by being residential and very quiet year-round. It is also notable for having all essential services nearby.