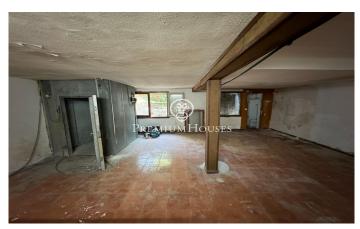

## **Centre / Sitges**

This commercial premises for sale is located in the center of Sitges a few meters away from the Cap de la Vila. The premises are built on a total area of ??174 m2 with a loft of about 75m2. The premises stands as a ground floor at street level to be renovated and moreover smoke outlets, a warehouse and a toilet can be installed. Due to its excellent location in a central area where a lot of people pass by, it stands as an interesting investment to start a business. The premises are located in the center of Sitges. It is located in an area that has all the necessary services such as schools, supermarkets, shops, pharmacies, medical centers, cafes and restaurants.