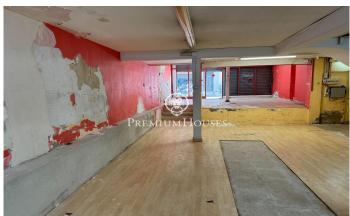

## **Centre / Sitges**

This commercial premises for sale is located in the center of Sitges a few meters away from the Cap de la Vila. The premises are built on a total area of ??174 m2 with a loft of about 75m2. The premises stands as a ground floor at street level to be renovated and moreover smoke outlets, a warehouse and a toilet can be installed. Due to its excellent location in a central area where a lot of people pass by, it stands as an interesting investment to start a business. The premises are located in the center of Sitges. It is located in an area that has all the necessary services such as schools, supermarkets, shops, pharmacies, medical centers, cafes and restaurants.