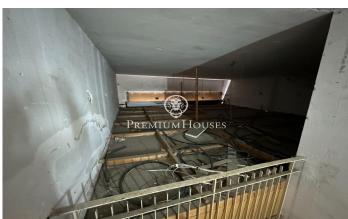

## **Centre / Sitges**

This commercial premises for sale is located in the center of Sitges a few meters away from the Cap de la Vila. The premises are built on a total area of ??174 m2 with a loft of about 75m2. The premises stands as a ground floor at street level to be renovated and moreover smoke outlets, a warehouse and a toilet can be installed. Due to its excellent location in a central area where a lot of people pass by, it stands as an interesting investment to start a business. The premises are located in the center of Sitges. It is located in an area that has all the necessary services such as schools, supermarkets, shops, pharmacies, medical centers, cafes and restaurants.