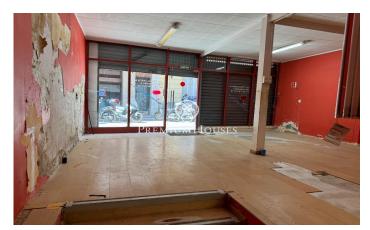

## **Centre / Sitges**

This commercial premises for sale is located in the center of Sitges a few meters away from the Cap de la Vila. The premises are built on a total area of ??174 m2 with a loft of about 75m2. The premises stands as a ground floor at street level to be renovated and moreover smoke outlets, a warehouse and a toilet can be installed. Due to its excellent location in a central area where a lot of people pass by, it stands as an interesting investment to start a business. The premises are located in the center of Sitges. It is located in an area that has all the necessary services such as schools, supermarkets, shops, pharmacies, medical centers, cafes and restaurants.