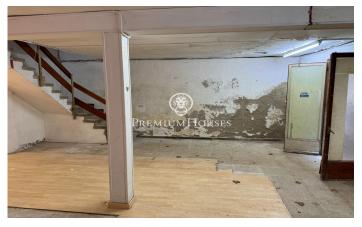

## **Centre / Sitges**

This commercial premises for sale is located in the center of Sitges a few meters away from the Cap de la Vila. The premises are built on a total area of ??174 m2 with a loft of about 75m2. The premises stands as a ground floor at street level to be renovated and moreover smoke outlets, a warehouse and a toilet can be installed. Due to its excellent location in a central area where a lot of people pass by, it stands as an interesting investment to start a business. The premises are located in the center of Sitges. It is located in an area that has all the necessary services such as schools, supermarkets, shops, pharmacies, medical centers, cafes and restaurants.