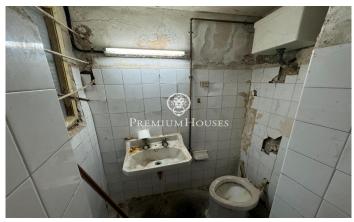

## **Centre / Sitges**

This commercial premises for sale is located in the center of Sitges a few meters away from the Cap de la Vila. The premises are built on a total area of ??174 m2 with a loft of about 75m2. The premises stands as a ground floor at street level to be renovated and moreover smoke outlets, a warehouse and a toilet can be installed. Due to its excellent location in a central area where a lot of people pass by, it stands as an interesting investment to start a business. The premises are located in the center of Sitges. It is located in an area that has all the necessary services such as schools, supermarkets, shops, pharmacies, medical centers, cafes and restaurants.