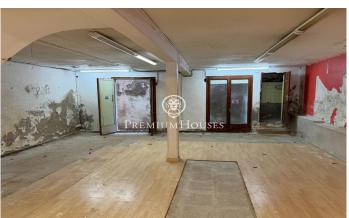

## **Centre / Sitges**

This commercial premises for sale is located in the center of Sitges a few meters away from the Cap de la Vila. The premises are built on a total area of ??174 m2 with a loft of about 75m2. The premises stands as a ground floor at street level to be renovated and moreover smoke outlets, a warehouse and a toilet can be installed. Due to its excellent location in a central area where a lot of people pass by, it stands as an interesting investment to start a business. The premises are located in the center of Sitges. It is located in an area that has all the necessary services such as schools, supermarkets, shops, pharmacies, medical centers, cafes and restaurants.