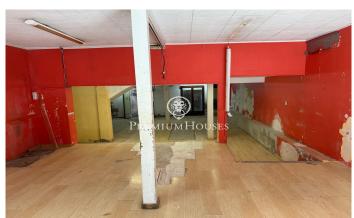

## **Centre / Sitges**

This commercial premises for sale is located in the center of Sitges a few meters away from the Cap de la Vila. The premises are built on a total area of ??174 m2 with a loft of about 75m2. The premises stands as a ground floor at street level to be renovated and moreover smoke outlets, a warehouse and a toilet can be installed. Due to its excellent location in a central area where a lot of people pass by, it stands as an interesting investment to start a business. The premises are located in the center of Sitges. It is located in an area that has all the necessary services such as schools, supermarkets, shops, pharmacies, medical centers, cafes and restaurants.