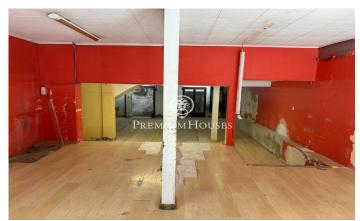

## **Centre / Sitges**

This commercial premises for sale is located in the center of Sitges a few meters away from the Cap de la Vila. The premises are built on a total area of ??174 m2 with a loft of about 75m2. The premises stands as a ground floor at street level to be renovated and moreover smoke outlets, a warehouse and a toilet can be installed. Due to its excellent location in a central area where a lot of people pass by, it stands as an interesting investment to start a business. The premises are located in the center of Sitges. It is located in an area that has all the necessary services such as schools, supermarkets, shops, pharmacies, medical centers, cafes and restaurants.