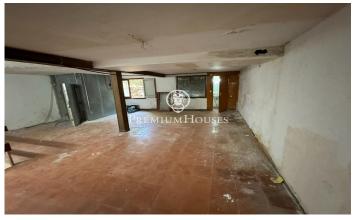

## **Centre / Sitges**

This commercial premises for sale is located in the center of Sitges a few meters away from the Cap de la Vila. The premises are built on a total area of ??174 m2 with a loft of about 75m2. The premises stands as a ground floor at street level to be renovated and moreover smoke outlets, a warehouse and a toilet can be installed. Due to its excellent location in a central area where a lot of people pass by, it stands as an interesting investment to start a business. The premises are located in the center of Sitges. It is located in an area that has all the necessary services such as schools, supermarkets, shops, pharmacies, medical centers, cafes and restaurants.