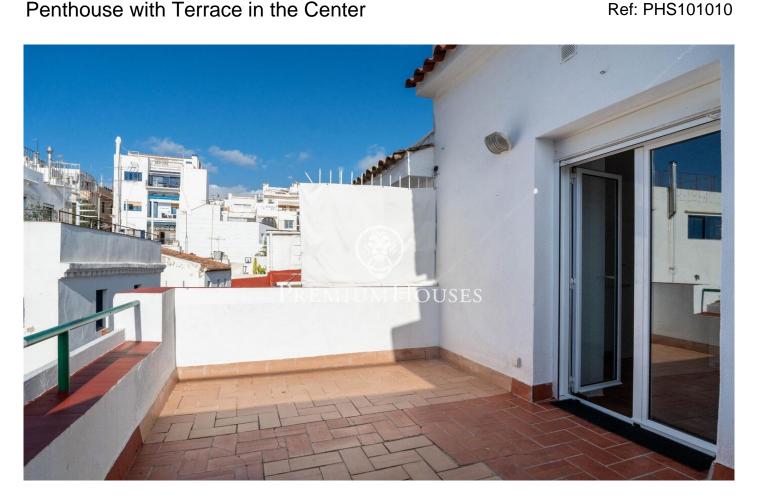

## Penthouse with Terrace in the Center

## **Centre / Sitges**

In the centre of Sitges we find this penthouse located really close to the beach. The property has two large terraces, one on each floor. In the day area we have a living-dining room and a separate kitchen. Next, we find a bedroom en suite with access to a terrace. The second floor consists of another bedroom en suite with access to another terrace. Next to this room we find a laundry area. The property is located in the centre of Sitges. This neighbourhood is characterised by having all the services and the beach just a stone's throw away. The centre of Sitges has a lot of life throughout the year to enjoy all the festivities of this town.