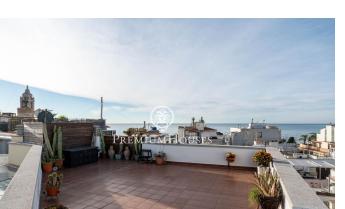

## **Centre / Sitges**

In the center of Sitges we find this penthouse with sea views. The house has a lot of outdoor space on each floor. The apartment building has an elevator. The day area is located on the upper floor and consists of a spacious livingdining room with access to a large terrace. Then, we find a separate kitchen with access to another terrace. A toilet completes the floor. The night area is located on the lower floor and is made up of two double bedrooms and a full bathroom. From both rooms there is an access to a large terrace. From the terrace on the second floor we access a solarium where you can enjoy clear views of the sea. The central neighborhood of Sitges is characterized by enjoying a lot of life throughout the year. It is located within walking distance of the beach and all essential services.

## €880,000

79 m<sup>2</sup> 2 Bedrooms 1 Bathroom A/C Heating Sea views Backyard Lift Phone Terrace