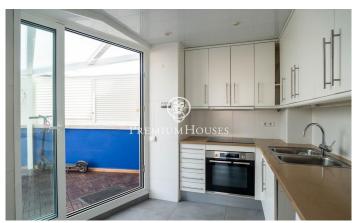

## **Centre / Sitges**

In the center of Sitges we find this penthouse with sea views. The house has a lot of outdoor space on each floor. The apartment building has an elevator. The day area is located on the upper floor and consists of a spacious livingdining room with access to a large terrace. Then, we find a separate kitchen with access to another terrace. A toilet completes the floor. The night area is located on the lower floor and is made up of two double bedrooms and a full bathroom. From both rooms there is an access to a large terrace. From the terrace on the second floor we access a solarium where you can enjoy clear views of the sea. The central neighborhood of Sitges is characterized by enjoying a lot of life throughout the year. It is located within walking distance of the beach and all essential services.