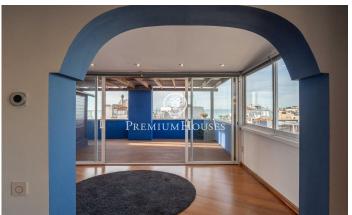

## **Centre / Sitges**

In the center of Sitges we find this penthouse with sea views. The house has a lot of outdoor space on each floor. The apartment building has an elevator. The day area is located on the upper floor and consists of a spacious livingdining room with access to a large terrace. Then, we find a separate kitchen with access to another terrace. A toilet completes the floor. The night area is located on the lower floor and is made up of two double bedrooms and a full bathroom. From both rooms there is an access to a large terrace. From the terrace on the second floor we access a solarium where you can enjoy clear views of the sea. The central neighborhood of Sitges is characterized by enjoying a lot of life throughout the year. It is located within walking distance of the beach and all essential services.