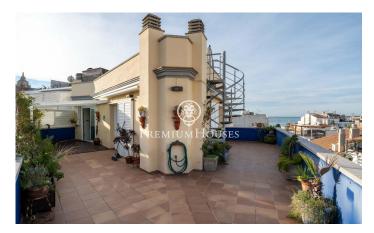

## **Centre / Sitges**

In the center of Sitges we find this penthouse with sea views. The house has a lot of outdoor space on each floor. The apartment building has an elevator. The day area is located on the upper floor and consists of a spacious livingdining room with access to a large terrace. Then, we find a separate kitchen with access to another terrace. A toilet completes the floor. The night area is located on the lower floor and is made up of two double bedrooms and a full bathroom. From both rooms there is an access to a large terrace. From the terrace on the second floor we access a solarium where you can enjoy clear views of the sea. The central neighborhood of Sitges is characterized by enjoying a lot of life throughout the year. It is located within walking distance of the beach and all essential services.

## €880,000

79 m<sup>2</sup> 2 Bedrooms 1 Bathroom A/C Heating Sea views Backyard Lift Phone Terrace