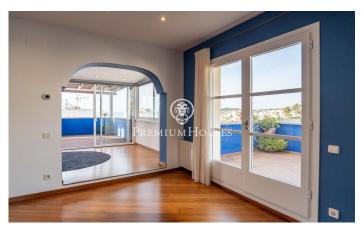

## **Centre / Sitges**

In the center of Sitges we find this penthouse with sea views. The house has a lot of outdoor space on each floor. The apartment building has an elevator. The day area is located on the upper floor and consists of a spacious livingdining room with access to a large terrace. Then, we find a separate kitchen with access to another terrace. A toilet completes the floor. The night area is located on the lower floor and is made up of two double bedrooms and a full bathroom. From both rooms there is an access to a large terrace. From the terrace on the second floor we access a solarium where you can enjoy clear views of the sea. The central neighborhood of Sitges is characterized by enjoying a lot of life throughout the year. It is located within walking distance of the beach and all essential services.