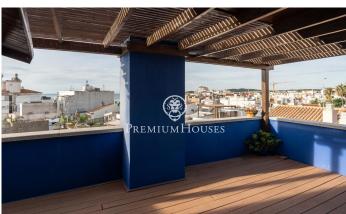

## **Centre / Sitges**

In the center of Sitges we find this penthouse with sea views. The house has a lot of outdoor space on each floor. The apartment building has an elevator. The day area is located on the upper floor and consists of a spacious livingdining room with access to a large terrace. Then, we find a separate kitchen with access to another terrace. A toilet completes the floor. The night area is located on the lower floor and is made up of two double bedrooms and a full bathroom. From both rooms there is an access to a large terrace. From the terrace on the second floor we access a solarium where you can enjoy clear views of the sea. The central neighborhood of Sitges is characterized by enjoying a lot of life throughout the year. It is located within walking distance of the beach and all essential services.

## €880,000

79 m<sup>2</sup> 2 Bedrooms 1 Bathroom A/C Heating Sea views Backyard Lift Phone Terrace