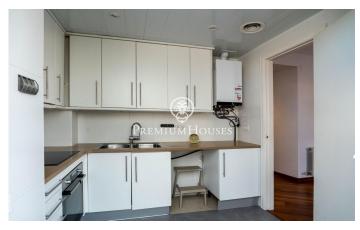

## **Centre / Sitges**

In the center of Sitges we find this penthouse with sea views. The house has a lot of outdoor space on each floor. The apartment building has an elevator. The day area is located on the upper floor and consists of a spacious livingdining room with access to a large terrace. Then, we find a separate kitchen with access to another terrace. A toilet completes the floor. The night area is located on the lower floor and is made up of two double bedrooms and a full bathroom. From both rooms there is an access to a large terrace. From the terrace on the second floor we access a solarium where you can enjoy clear views of the sea. The central neighborhood of Sitges is characterized by enjoying a lot of life throughout the year. It is located within walking distance of the beach and all essential services.