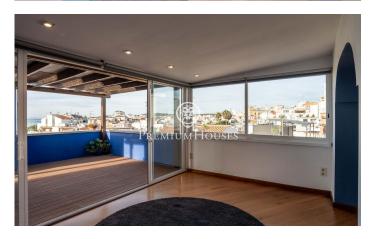

## **Centre / Sitges**

In the center of Sitges we find this penthouse with sea views. The house has a lot of outdoor space on each floor. The apartment building has an elevator. The day area is located on the upper floor and consists of a spacious livingdining room with access to a large terrace. Then, we find a separate kitchen with access to another terrace. A toilet completes the floor. The night area is located on the lower floor and is made up of two double bedrooms and a full bathroom. From both rooms there is an access to a large terrace. From the terrace on the second floor we access a solarium where you can enjoy clear views of the sea. The central neighborhood of Sitges is characterized by enjoying a lot of life throughout the year. It is located within walking distance of the beach and all essential services.