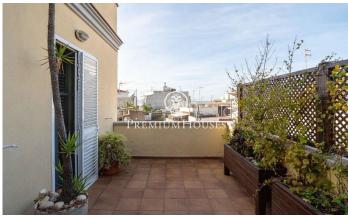

## **Centre / Sitges**

In the center of Sitges we find this penthouse with sea views. The house has a lot of outdoor space on each floor. The apartment building has an elevator. The day area is located on the upper floor and consists of a spacious livingdining room with access to a large terrace. Then, we find a separate kitchen with access to another terrace. A toilet completes the floor. The night area is located on the lower floor and is made up of two double bedrooms and a full bathroom. From both rooms there is an access to a large terrace. From the terrace on the second floor we access a solarium where you can enjoy clear views of the sea. The central neighborhood of Sitges is characterized by enjoying a lot of life throughout the year. It is located within walking distance of the beach and all essential services.

## €880,000

79 m<sup>2</sup> 2 Bedrooms 1 Bathroom A/C Heating Sea views Backyard Lift Phone Terrace