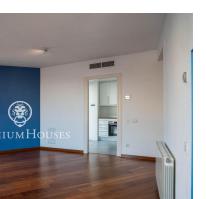

## **Centre / Sitges**

In the center of Sitges we find this penthouse with sea views. The house has a lot of outdoor space on each floor. The apartment building has an elevator. The day area is located on the upper floor and consists of a spacious livingdining room with access to a large terrace. Then, we find a separate kitchen with access to another terrace. A toilet completes the floor. The night area is located on the lower floor and is made up of two double bedrooms and a full bathroom. From both rooms there is an access to a large terrace. From the terrace on the second floor we access a solarium where you can enjoy clear views of the sea. The central neighborhood of Sitges is characterized by enjoying a lot of life throughout the year. It is located within walking distance of the beach and all essential services.