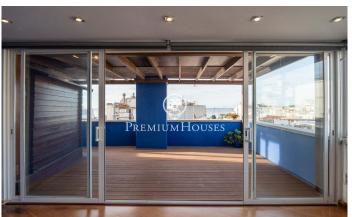

## **Centre / Sitges**

In the center of Sitges we find this penthouse with sea views. The house has a lot of outdoor space on each floor. The apartment building has an elevator. The day area is located on the upper floor and consists of a spacious livingdining room with access to a large terrace. Then, we find a separate kitchen with access to another terrace. A toilet completes the floor. The night area is located on the lower floor and is made up of two double bedrooms and a full bathroom. From both rooms there is an access to a large terrace. From the terrace on the second floor we access a solarium where you can enjoy clear views of the sea. The central neighborhood of Sitges is characterized by enjoying a lot of life throughout the year. It is located within walking distance of the beach and all essential services.

## €880,000

79 m<sup>2</sup> 2 Bedrooms 1 Bathroom A/C Heating Sea views Backyard Lift Phone Terrace