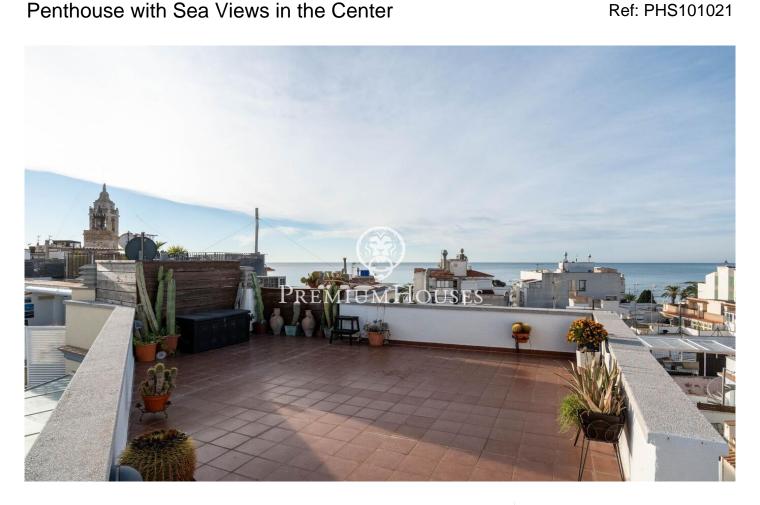

## **Centre / Sitges**

In the center of Sitges we find this penthouse with sea views. The house has a lot of outdoor space on each floor. The apartment building has an elevator. The day area is located on the upper floor and consists of a spacious livingdining room with access to a large terrace. Then, we find a separate kitchen with access to another terrace. A toilet completes the floor. The night area is located on the lower floor and is made up of two double bedrooms and a full bathroom. From both rooms there is an access to a large terrace. From the terrace on the second floor we access a solarium where you can enjoy clear views of the sea. The central neighborhood of Sitges is characterized by enjoying a lot of life throughout the year. It is located within walking distance of the beach and all essential services.

## €880,000

79 m<sup>2</sup> 2 Bedrooms 1 Bathroom A/C Heating Sea views Backyard Lift Phone Terrace