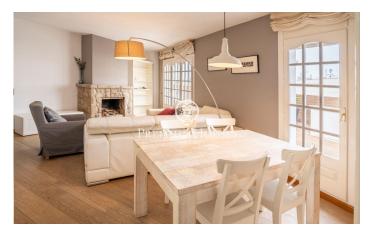

## **Centre / Sitges**

This magnificent duplex penthouse in the center of Sitges has a terrace of more than 80 meters with unobstructed views. It has an elevator to move between the two floors, which facilitates movement within the house. It is in an excellent state of conservation. We access the house through an elevator with a key that leads to a living room with a fireplace and direct access to the large terrace. From the living room we access an office kitchen that also has access to the terrace. Both rooms enjoy great tranquility throughout the day as they are on an elevated floor. The terrace has a lot of space to be able to enjoy throughout practically the whole year. This floor also has a courtesy toilet. On the lower floor we have the night area. Along a corridor that distributes the different spaces we find 3 exterior double rooms with access to a terrace and an interior single room. The master bedroom is en-suite and has a walk-in closet and a great size. There is another complete bathroom that serves the rest of the rooms. All have fitted wardrobes. The center of Sitges allows you to have all the services close without having to move much from the moment you leave home. However, we do not give up quick access to the highway to move to the airport or Barcelona.