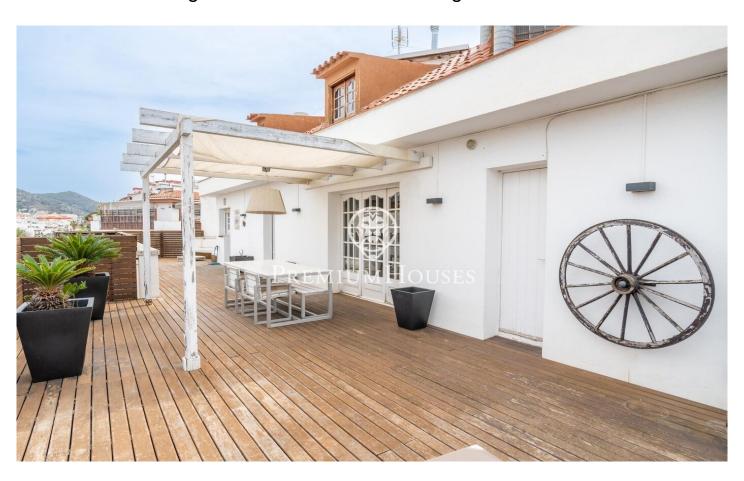

## **Centre / Sitges**

This magnificent duplex penthouse in the center of Sitges has a terrace of more than 80 meters with unobstructed views. It has an elevator to move between the two floors, which facilitates movement within the house. It is in an excellent state of conservation. We access the house through an elevator with a key that leads to a living room with a fireplace and direct access to the large terrace. From the living room we access an office kitchen that also has access to the terrace. Both rooms enjoy great tranquility throughout the day as they are on an elevated floor. The terrace has a lot of space to be able to enjoy throughout practically the whole year. This floor also has a courtesy toilet. On the lower floor we have the night area. Along a corridor that distributes the different spaces we find 3 exterior double rooms with access to a terrace and an interior single room. The master bedroom is en-suite and has a walk-in closet and a great size. There is another complete bathroom that serves the rest of the rooms. All have fitted wardrobes. The center of Sitges allows you to have all the services close without having to move much from the moment you leave home. However, we do not give up quick access to the highway to move to the airport or Barcelona.