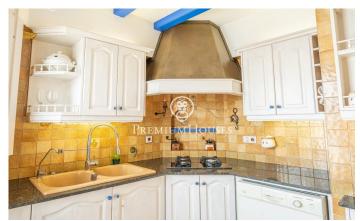

## **Centre / Sitges**

This magnificent duplex penthouse in the center of Sitges has a terrace of more than 80 meters with unobstructed views. It has an elevator to move between the two floors, which facilitates movement within the house. It is in an excellent state of conservation. We access the house through an elevator with a key that leads to a living room with a fireplace and direct access to the large terrace. From the living room we access an office kitchen that also has access to the terrace. Both rooms enjoy great tranquility throughout the day as they are on an elevated floor. The terrace has a lot of space to be able to enjoy throughout practically the whole year. This floor also has a courtesy toilet. On the lower floor we have the night area. Along a corridor that distributes the different spaces we find 3 exterior double rooms with access to a terrace and an interior single room. The master bedroom is en-suite and has a walk-in closet and a great size. There is another complete bathroom that serves the rest of the rooms. All have fitted wardrobes. The center of Sitges allows you to have all the services close without having to move much from the moment you leave home. However, we do not give up quick access to the highway to move to the airport or Barcelona.