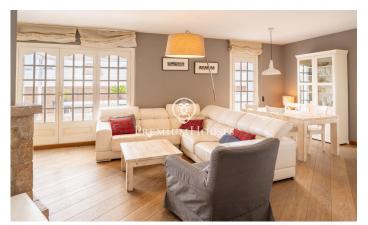

## **Centre / Sitges**

This magnificent duplex penthouse in the center of Sitges has a terrace of more than 80 meters with unobstructed views. It has an elevator to move between the two floors, which facilitates movement within the house. It is in an excellent state of conservation. We access the house through an elevator with a key that leads to a living room with a fireplace and direct access to the large terrace. From the living room we access an office kitchen that also has access to the terrace. Both rooms enjoy great tranquility throughout the day as they are on an elevated floor. The terrace has a lot of space to be able to enjoy throughout practically the whole year. This floor also has a courtesy toilet. On the lower floor we have the night area. Along a corridor that distributes the different spaces we find 3 exterior double rooms with access to a terrace and an interior single room. The master bedroom is en-suite and has a walk-in closet and a great size. There is another complete bathroom that serves the rest of the rooms. All have fitted wardrobes. The center of Sitges allows you to have all the services close without having to move much from the moment you leave home. However, we do not give up quick access to the highway to move to the airport or Barcelona.