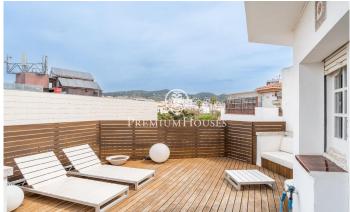

## **Centre / Sitges**

This magnificent duplex penthouse in the center of Sitges has a terrace of more than 80 meters with unobstructed views. It has an elevator to move between the two floors, which facilitates movement within the house. It is in an excellent state of conservation. We access the house through an elevator with a key that leads to a living room with a fireplace and direct access to the large terrace. From the living room we access an office kitchen that also has access to the terrace. Both rooms enjoy great tranquility throughout the day as they are on an elevated floor. The terrace has a lot of space to be able to enjoy throughout practically the whole year. This floor also has a courtesy toilet. On the lower floor we have the night area. Along a corridor that distributes the different spaces we find 3 exterior double rooms with access to a terrace and an interior single room. The master bedroom is en-suite and has a walk-in closet and a great size. There is another complete bathroom that serves the rest of the rooms. All have fitted wardrobes. The center of Sitges allows you to have all the services close without having to move much from the moment you leave home. However, we do not give up quick access to the highway to move to the airport or Barcelona.