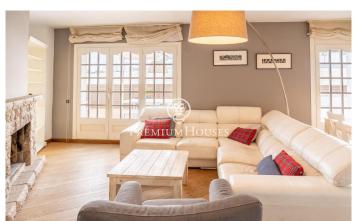

## **Centre / Sitges**

This magnificent duplex penthouse in the center of Sitges has a terrace of more than 80 meters with unobstructed views. It has an elevator to move between the two floors, which facilitates movement within the house. It is in an excellent state of conservation. We access the house through an elevator with a key that leads to a living room with a fireplace and direct access to the large terrace. From the living room we access an office kitchen that also has access to the terrace. Both rooms enjoy great tranquility throughout the day as they are on an elevated floor. The terrace has a lot of space to be able to enjoy throughout practically the whole year. This floor also has a courtesy toilet. On the lower floor we have the night area. Along a corridor that distributes the different spaces we find 3 exterior double rooms with access to a terrace and an interior single room. The master bedroom is en-suite and has a walk-in closet and a great size. There is another complete bathroom that serves the rest of the rooms. All have fitted wardrobes. The center of Sitges allows you to have all the services close without having to move much from the moment you leave home. However, we do not give up quick access to the highway to move to the airport or Barcelona.