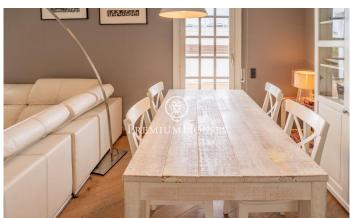

## **Centre / Sitges**

This magnificent duplex penthouse in the center of Sitges has a terrace of more than 80 meters with unobstructed views. It has an elevator to move between the two floors, which facilitates movement within the house. It is in an excellent state of conservation. We access the house through an elevator with a key that leads to a living room with a fireplace and direct access to the large terrace. From the living room we access an office kitchen that also has access to the terrace. Both rooms enjoy great tranquility throughout the day as they are on an elevated floor. The terrace has a lot of space to be able to enjoy throughout practically the whole year. This floor also has a courtesy toilet. On the lower floor we have the night area. Along a corridor that distributes the different spaces we find 3 exterior double rooms with access to a terrace and an interior single room. The master bedroom is en-suite and has a walk-in closet and a great size. There is another complete bathroom that serves the rest of the rooms. All have fitted wardrobes. The center of Sitges allows you to have all the services close without having to move much from the moment you leave home. However, we do not give up quick access to the highway to move to the airport or Barcelona.