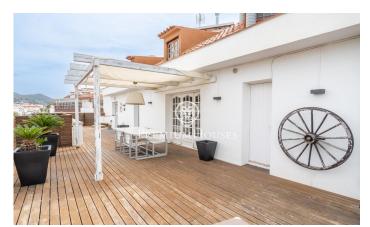

## **Centre / Sitges**

This magnificent duplex penthouse in the center of Sitges has a terrace of more than 80 meters with unobstructed views. It has an elevator to move between the two floors, which facilitates movement within the house. It is in an excellent state of conservation. We access the house through an elevator with a key that leads to a living room with a fireplace and direct access to the large terrace. From the living room we access an office kitchen that also has access to the terrace. Both rooms enjoy great tranquility throughout the day as they are on an elevated floor. The terrace has a lot of space to be able to enjoy throughout practically the whole year. This floor also has a courtesy toilet. On the lower floor we have the night area. Along a corridor that distributes the different spaces we find 3 exterior double rooms with access to a terrace and an interior single room. The master bedroom is en-suite and has a walk-in closet and a great size. There is another complete bathroom that serves the rest of the rooms. All have fitted wardrobes. The center of Sitges allows you to have all the services close without having to move much from the moment you leave home. However, we do not give up quick access to the highway to move to the airport or Barcelona.