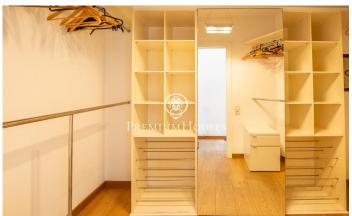

## **Centre / Sitges**

This magnificent duplex penthouse in the center of Sitges has a terrace of more than 80 meters with unobstructed views. It has an elevator to move between the two floors, which facilitates movement within the house. It is in an excellent state of conservation. We access the house through an elevator with a key that leads to a living room with a fireplace and direct access to the large terrace. From the living room we access an office kitchen that also has access to the terrace. Both rooms enjoy great tranquility throughout the day as they are on an elevated floor. The terrace has a lot of space to be able to enjoy throughout practically the whole year. This floor also has a courtesy toilet. On the lower floor we have the night area. Along a corridor that distributes the different spaces we find 3 exterior double rooms with access to a terrace and an interior single room. The master bedroom is en-suite and has a walk-in closet and a great size. There is another complete bathroom that serves the rest of the rooms. All have fitted wardrobes. The center of Sitges allows you to have all the services close without having to move much from the moment you leave home. However, we do not give up quick access to the highway to move to the airport or Barcelona.