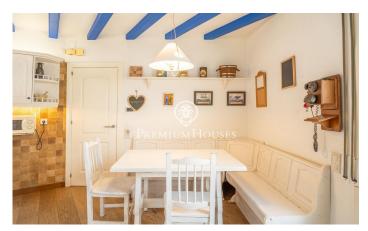

## **Centre / Sitges**

This magnificent duplex penthouse in the center of Sitges has a terrace of more than 80 meters with unobstructed views. It has an elevator to move between the two floors, which facilitates movement within the house. It is in an excellent state of conservation. We access the house through an elevator with a key that leads to a living room with a fireplace and direct access to the large terrace. From the living room we access an office kitchen that also has access to the terrace. Both rooms enjoy great tranquility throughout the day as they are on an elevated floor. The terrace has a lot of space to be able to enjoy throughout practically the whole year. This floor also has a courtesy toilet. On the lower floor we have the night area. Along a corridor that distributes the different spaces we find 3 exterior double rooms with access to a terrace and an interior single room. The master bedroom is en-suite and has a walk-in closet and a great size. There is another complete bathroom that serves the rest of the rooms. All have fitted wardrobes. The center of Sitges allows you to have all the services close without having to move much from the moment you leave home. However, we do not give up quick access to the highway to move to the airport or Barcelona.