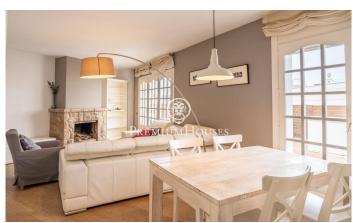

## **Centre / Sitges**

This magnificent duplex penthouse in the center of Sitges has a terrace of more than 80 meters with unobstructed views. It has an elevator to move between the two floors, which facilitates movement within the house. It is in an excellent state of conservation. We access the house through an elevator with a key that leads to a living room with a fireplace and direct access to the large terrace. From the living room we access an office kitchen that also has access to the terrace. Both rooms enjoy great tranquility throughout the day as they are on an elevated floor. The terrace has a lot of space to be able to enjoy throughout practically the whole year. This floor also has a courtesy toilet. On the lower floor we have the night area. Along a corridor that distributes the different spaces we find 3 exterior double rooms with access to a terrace and an interior single room. The master bedroom is en-suite and has a walk-in closet and a great size. There is another complete bathroom that serves the rest of the rooms. All have fitted wardrobes. The center of Sitges allows you to have all the services close without having to move much from the moment you leave home. However, we do not give up quick access to the highway to move to the airport or Barcelona.