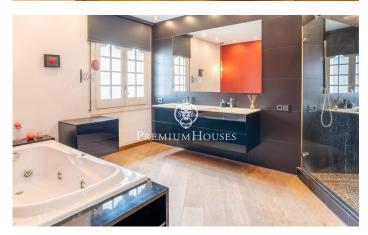

## **Centre / Sitges**

This magnificent duplex penthouse in the center of Sitges has a terrace of more than 80 meters with unobstructed views. It has an elevator to move between the two floors, which facilitates movement within the house. It is in an excellent state of conservation. We access the house through an elevator with a key that leads to a living room with a fireplace and direct access to the large terrace. From the living room we access an office kitchen that also has access to the terrace. Both rooms enjoy great tranquility throughout the day as they are on an elevated floor. The terrace has a lot of space to be able to enjoy throughout practically the whole year. This floor also has a courtesy toilet. On the lower floor we have the night area. Along a corridor that distributes the different spaces we find 3 exterior double rooms with access to a terrace and an interior single room. The master bedroom is en-suite and has a walk-in closet and a great size. There is another complete bathroom that serves the rest of the rooms. All have fitted wardrobes. The center of Sitges allows you to have all the services close without having to move much from the moment you leave home. However, we do not give up quick access to the highway to move to the airport or Barcelona.

## €790,000

190 m<sup>2</sup>

4 Bedrooms

2 Bathrooms

A/C

Heating

Lift

Furnished