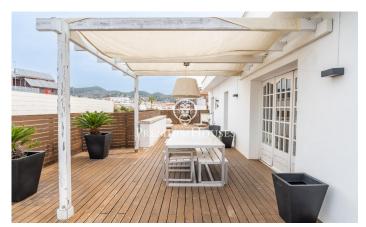

## **Centre / Sitges**

This magnificent duplex penthouse in the center of Sitges has a terrace of more than 80 meters with unobstructed views. It has an elevator to move between the two floors, which facilitates movement within the house. It is in an excellent state of conservation. We access the house through an elevator with a key that leads to a living room with a fireplace and direct access to the large terrace. From the living room we access an office kitchen that also has access to the terrace. Both rooms enjoy great tranquility throughout the day as they are on an elevated floor. The terrace has a lot of space to be able to enjoy throughout practically the whole year. This floor also has a courtesy toilet. On the lower floor we have the night area. Along a corridor that distributes the different spaces we find 3 exterior double rooms with access to a terrace and an interior single room. The master bedroom is en-suite and has a walk-in closet and a great size. There is another complete bathroom that serves the rest of the rooms. All have fitted wardrobes. The center of Sitges allows you to have all the services close without having to move much from the moment you leave home. However, we do not give up quick access to the highway to move to the airport or Barcelona.