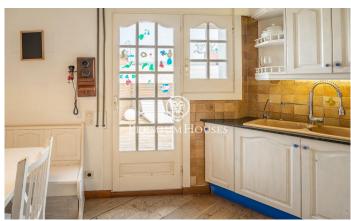

## **Centre / Sitges**

This magnificent duplex penthouse in the center of Sitges has a terrace of more than 80 meters with unobstructed views. It has an elevator to move between the two floors, which facilitates movement within the house. It is in an excellent state of conservation. We access the house through an elevator with a key that leads to a living room with a fireplace and direct access to the large terrace. From the living room we access an office kitchen that also has access to the terrace. Both rooms enjoy great tranquility throughout the day as they are on an elevated floor. The terrace has a lot of space to be able to enjoy throughout practically the whole year. This floor also has a courtesy toilet. On the lower floor we have the night area. Along a corridor that distributes the different spaces we find 3 exterior double rooms with access to a terrace and an interior single room. The master bedroom is en-suite and has a walk-in closet and a great size. There is another complete bathroom that serves the rest of the rooms. All have fitted wardrobes. The center of Sitges allows you to have all the services close without having to move much from the moment you leave home. However, we do not give up quick access to the highway to move to the airport or Barcelona.