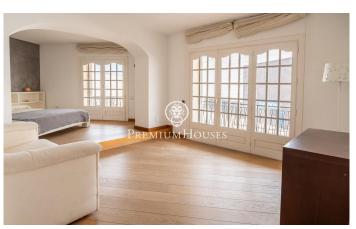

## **Centre / Sitges**

This magnificent duplex penthouse in the center of Sitges has a terrace of more than 80 meters with unobstructed views. It has an elevator to move between the two floors, which facilitates movement within the house. It is in an excellent state of conservation. We access the house through an elevator with a key that leads to a living room with a fireplace and direct access to the large terrace. From the living room we access an office kitchen that also has access to the terrace. Both rooms enjoy great tranquility throughout the day as they are on an elevated floor. The terrace has a lot of space to be able to enjoy throughout practically the whole year. This floor also has a courtesy toilet. On the lower floor we have the night area. Along a corridor that distributes the different spaces we find 3 exterior double rooms with access to a terrace and an interior single room. The master bedroom is en-suite and has a walk-in closet and a great size. There is another complete bathroom that serves the rest of the rooms. All have fitted wardrobes. The center of Sitges allows you to have all the services close without having to move much from the moment you leave home. However, we do not give up quick access to the highway to move to the airport or Barcelona.