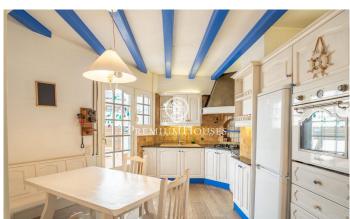

## **Centre / Sitges**

This magnificent duplex penthouse in the center of Sitges has a terrace of more than 80 meters with unobstructed views. It has an elevator to move between the two floors, which facilitates movement within the house. It is in an excellent state of conservation. We access the house through an elevator with a key that leads to a living room with a fireplace and direct access to the large terrace. From the living room we access an office kitchen that also has access to the terrace. Both rooms enjoy great tranquility throughout the day as they are on an elevated floor. The terrace has a lot of space to be able to enjoy throughout practically the whole year. This floor also has a courtesy toilet. On the lower floor we have the night area. Along a corridor that distributes the different spaces we find 3 exterior double rooms with access to a terrace and an interior single room. The master bedroom is en-suite and has a walk-in closet and a great size. There is another complete bathroom that serves the rest of the rooms. All have fitted wardrobes. The center of Sitges allows you to have all the services close without having to move much from the moment you leave home. However, we do not give up quick access to the highway to move to the airport or Barcelona.