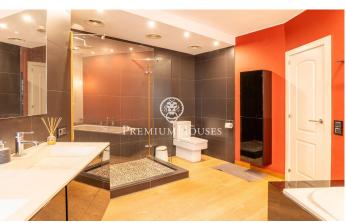

## **Centre / Sitges**

This magnificent duplex penthouse in the center of Sitges has a terrace of more than 80 meters with unobstructed views. It has an elevator to move between the two floors, which facilitates movement within the house. It is in an excellent state of conservation. We access the house through an elevator with a key that leads to a living room with a fireplace and direct access to the large terrace. From the living room we access an office kitchen that also has access to the terrace. Both rooms enjoy great tranquility throughout the day as they are on an elevated floor. The terrace has a lot of space to be able to enjoy throughout practically the whole year. This floor also has a courtesy toilet. On the lower floor we have the night area. Along a corridor that distributes the different spaces we find 3 exterior double rooms with access to a terrace and an interior single room. The master bedroom is en-suite and has a walk-in closet and a great size. There is another complete bathroom that serves the rest of the rooms. All have fitted wardrobes. The center of Sitges allows you to have all the services close without having to move much from the moment you leave home. However, we do not give up quick access to the highway to move to the airport or Barcelona.

## €790,000

190 m<sup>2</sup>

4 Bedrooms

2 Bathrooms

A/C

Heating

Lift

Furnished