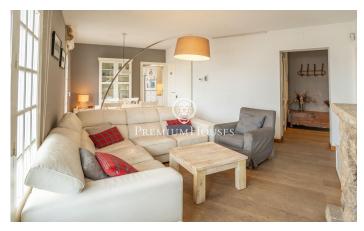

## **Centre / Sitges**

This magnificent duplex penthouse in the center of Sitges has a terrace of more than 80 meters with unobstructed views. It has an elevator to move between the two floors, which facilitates movement within the house. It is in an excellent state of conservation. We access the house through an elevator with a key that leads to a living room with a fireplace and direct access to the large terrace. From the living room we access an office kitchen that also has access to the terrace. Both rooms enjoy great tranquility throughout the day as they are on an elevated floor. The terrace has a lot of space to be able to enjoy throughout practically the whole year. This floor also has a courtesy toilet. On the lower floor we have the night area. Along a corridor that distributes the different spaces we find 3 exterior double rooms with access to a terrace and an interior single room. The master bedroom is en-suite and has a walk-in closet and a great size. There is another complete bathroom that serves the rest of the rooms. All have fitted wardrobes. The center of Sitges allows you to have all the services close without having to move much from the moment you leave home. However, we do not give up quick access to the highway to move to the airport or Barcelona.