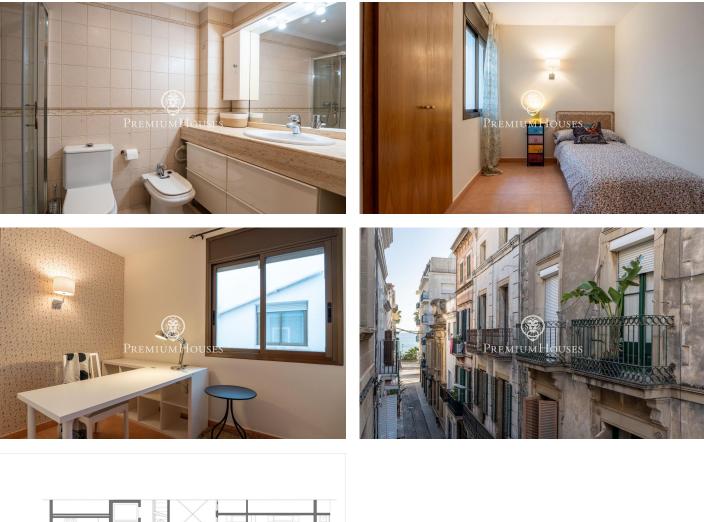

## Centre / Sitges

The property is in perfect condition. It has a spacious living-dining room, 4 bedrooms, and 2 bathrooms, as well as two parking spaces and a storage room. AVAILABILITY: September 2025, long-term In the living area, we find a very spacious and bright living-dining room with access to two balconies overlooking Bonaire Street. From this room, we also access a fully equipped and perfectly maintained separate kitchen. The sleeping area consists of four bedrooms: a master bedroom with en suite bathroom, a double bedroom, and two single bedrooms. All with built-in wardrobes. One of the single bedrooms is currently used as an office. The double bedrooms also have access to a gallery overlooking the courtyard, providing a very quiet environment. Finally, there is a second bathroom that serves the remaining bedrooms. This property is located in the center of Sitges. This area is known for being within walking distance of all essential services. The property is located just 100 meters from the beach.