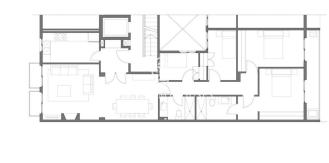

## Centre / Sitges

The property is in perfect condition. It has a spacious living-dining room, 4 bedrooms, and 2 bathrooms, as well as two parking spaces and a storage room. AVAILABILITY: September 2025, long-term In the living area, we find a very spacious and bright living-dining room with access to two balconies overlooking Bonaire Street. From this room, we also access a fully equipped and perfectly maintained separate kitchen. The sleeping area consists of four bedrooms: a master bedroom with en suite bathroom, a double bedroom, and two single bedrooms. All with built-in wardrobes. One of the single bedrooms is currently used as an office. The double bedrooms also have access to a gallery overlooking the courtyard, providing a very quiet environment. Finally, there is a second bathroom that serves the remaining bedrooms. This property is located in the center of Sitges. This area is known for being within walking distance of all essential services. The property is located just 100 meters from the beach.

## €2,000

138 m<sup>2</sup> 4 Bedrooms 2 Bathrooms A/C Heating Storage Lift Furnished Phone Fireplace Security Terrace Balcony Built in closets

Avda. Camí dels Capellans, 81 Local 3 Sitges Tel: +34 93 809 72 40