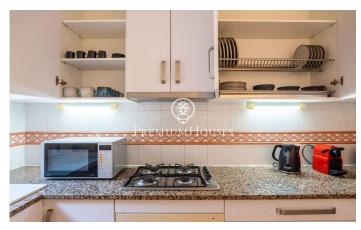

## Centre / Sitges

The property is in perfect condition. It has a spacious living-dining room, 4 bedrooms, and 2 bathrooms, as well as two parking spaces and a storage room. AVAILABILITY: September 2025, long-term In the living area, we find a very spacious and bright living-dining room with access to two balconies overlooking Bonaire Street. From this room, we also access a fully equipped and perfectly maintained separate kitchen. The sleeping area consists of four bedrooms: a master bedroom with en suite bathroom, a double bedroom, and two single bedrooms. All with built-in wardrobes. One of the single bedrooms is currently used as an office. The double bedrooms also have access to a gallery overlooking the courtyard, providing a very quiet environment. Finally, there is a second bathroom that serves the remaining bedrooms. This property is located in the center of Sitges. This area is known for being within walking distance of all essential services. The property is located just 100 meters from the beach.