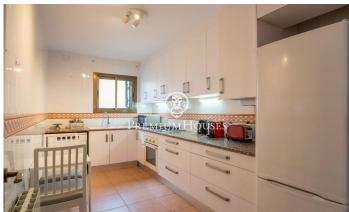

## **Centre / Sitges**

The apartment is in perfect condition. In addition, it has a spacious living-dining room. Additionally, it has two parking spaces. In the day area we find a very spacious and bright living-dining room from which we access two balconies that overlook Bonaire Street. From this room we also access a fully equipped independent kitchen in perfect condition. The night area is made up of four rooms. A main room en suite, a double room and two single rooms. The two double bedrooms and one of the single bedrooms have built-in wardrobes. In addition, the double rooms have access to a gallery that overlooks a courtyard of blocks. Finally, we find a bathroom that serves the rooms. This apartment is located in the Center of Sitges. This area is known for being a stone's throw from all essential services. The property is located just 100 meters from the beach.