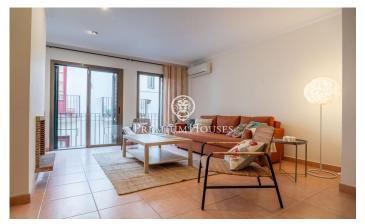

## **Centre / Sitges**

The apartment is in perfect condition. In addition, it has a spacious living-dining room. Additionally, it has two parking spaces. In the day area we find a very spacious and bright living-dining room from which we access two balconies that overlook Bonaire Street. From this room we also access a fully equipped independent kitchen in perfect condition. The night area is made up of four rooms. A main room en suite, a double room and two single rooms. The two double bedrooms and one of the single bedrooms have built-in wardrobes. In addition, the double rooms have access to a gallery that overlooks a courtyard of blocks. Finally, we find a bathroom that serves the rooms. This apartment is located in the Center of Sitges. This area is known for being a stone's throw from all essential services. The property is located just 100 meters from the beach.