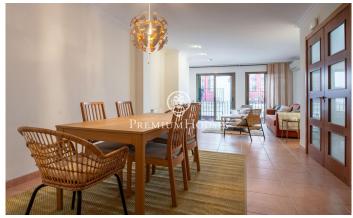

## **Centre / Sitges**

The apartment is in perfect condition. In addition, it has a spacious living-dining room. Additionally, it has two parking spaces. In the day area we find a very spacious and bright living-dining room from which we access two balconies that overlook Bonaire Street. From this room we also access a fully equipped independent kitchen in perfect condition. The night area is made up of four rooms. A main room en suite, a double room and two single rooms. The two double bedrooms and one of the single bedrooms have built-in wardrobes. In addition, the double rooms have access to a gallery that overlooks a courtyard of blocks. Finally, we find a bathroom that serves the rooms. This apartment is located in the Center of Sitges. This area is known for being a stone's throw from all essential services. The property is located just 100 meters from the beach.