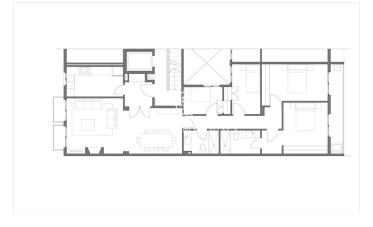

## **Centre / Sitges**

The apartment is in perfect condition. In addition, it has a spacious living-dining room. Additionally, it has two parking spaces. In the day area we find a very spacious and bright living-dining room from which we access two balconies that overlook Bonaire Street. From this room we also access a fully equipped independent kitchen in perfect condition. The night area is made up of four rooms. A main room en suite, a double room and two single rooms. The two double bedrooms and one of the single bedrooms have built-in wardrobes. In addition, the double rooms have access to a gallery that overlooks a courtyard of blocks. Finally, we find a bathroom that serves the rooms. This apartment is located in the Center of Sitges. This area is known for being a stone's throw from all essential services. The property is located just 100 meters from the beach.